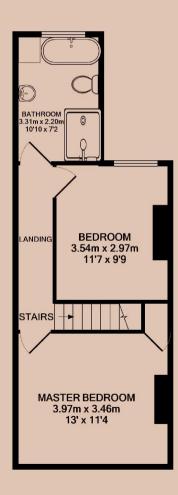

#### Master Bedroom

The larger of the two bedrooms. This double bedroom comes with the furniture pictured and additional built-in storage.

#### **Bedroom Two**

A second double bedroom, this bedroom over looks the rear garden and also comes with the furniture pictured.

### **Bathroom**

Situated on the first floor, a modern four-piece bathroom including a walk-in-shower, bath, sink and toilet.