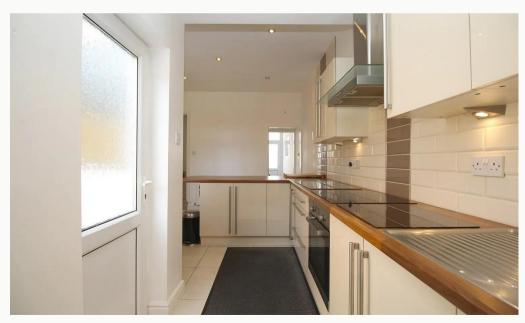

# Kitchen / Diner

The hub of the home, a contemporary kitchen that can also be used as a breakfast room/diner. This kitchen comes equipped with a fridge/freezer, washing machine, oven and hob.

Kitchen / Diner

Kitchen

Kitchen

Kitchen

| SUPERMARKETS                  |         | GYMS                         |        |
|-------------------------------|---------|------------------------------|--------|
| Tesco Superstore Loughborough | 0.5 mi  | PureGym Loughborough         | 0.3 mi |
| Lidl Loughborough             | 0.7 mi  | CrossFit Loughborough        | 0.3 mi |
| Marks & Spencer               | 0.8 mi  | Anytime Fitness Loughborough | 0.4 mi |
| Sainsburys Loughborough       | 0.8 mi  | Dynamite Gym Ltd             | 0.8 mi |
| Aldi Loughborough             | 0.8 mi  | Fit4Less                     | 1.0 mi |
| TRAIN STATIONS                | _       | NURSERY SCHOOLS              |        |
| Loughborough                  | 0.7 mi  | Babblebrooke Day Nursery     | 0.3 mi |
| Barrow upon Soar              | 4.2 mi  | Cobden Childrens Centre      | 0.7 mi |
| Sileby                        | 6.1 mi  | Small World Nursery          | 0.7 mi |
| East Midlands Parkway         | 10.1 mi | Busy Bees in Loughborough    | 0.9 mi |
| Syston                        | 11.1 mi | Kingscliffe Day Nursery      | 1.0 mi |
| PRIMARY SCHOOLS               |         | HIGH SCHOOLS                 |        |
| Rendell Primary School        | 0.3 mi  | Limehurst Academy            | 0.2 mi |
| Cobden PS                     | 0.8 mi  | RNIB College Loughborough    | 1.1 mi |
| St Marys Catholic PS          | 0.9 mi  | Our Lady's Convent Sch       | 1.3 mi |
| Fairfield Preparatory Sch     | 1.0 mi  | Loughborough Grammar Sch     | 1.5 mi |
| Loughborough CE PS            | 1.1 mi  | Loughborough High Sch        | 1.5 mi |