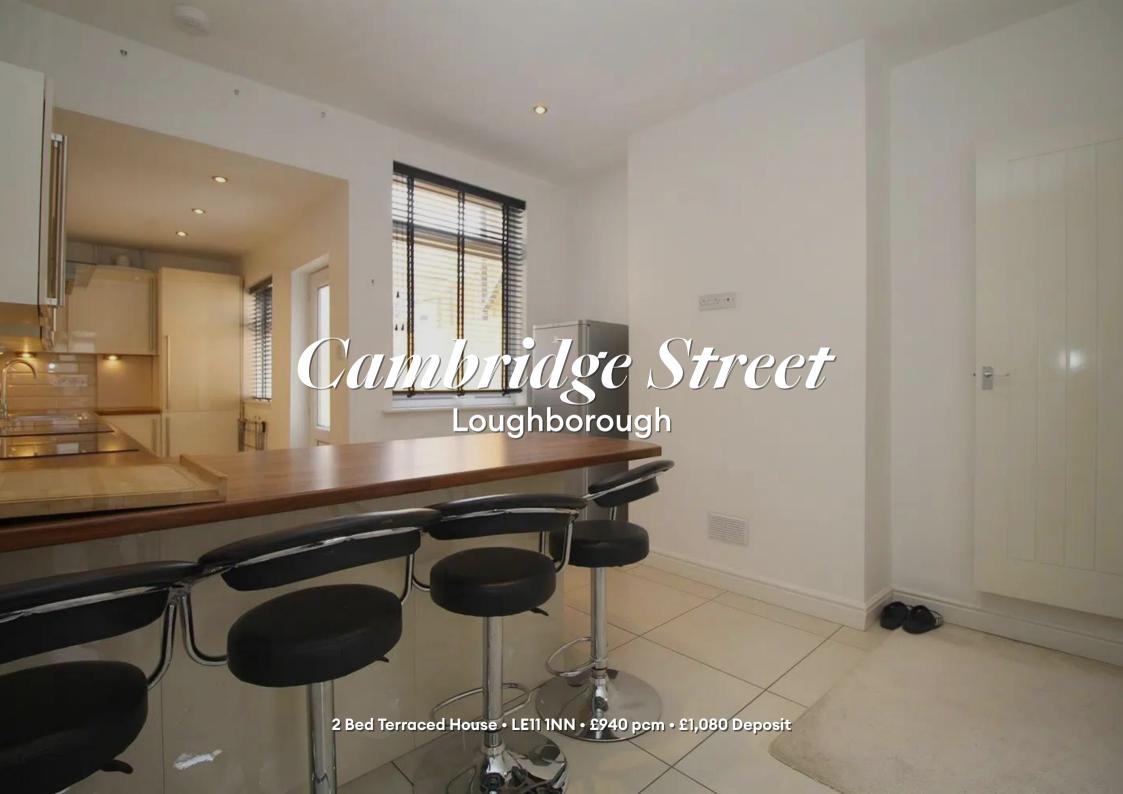

# Cambridge Street, Loughborough

A Victorian terraced, part-furnished, two-double-bedroom house soon available to let in Loughborough, and situated close to the town centre. This property comes with a lounge, extended kitchen/diner, two double bedrooms, four-piece bathroom and garden. All photos and video are of actual property.

# Kitchen / Diner

The hub of the home, a contemporary kitchen that can also be used as a breakfast room/diner. This kitchen comes equipped with a fridge/freezer, washing machine, oven and hob.