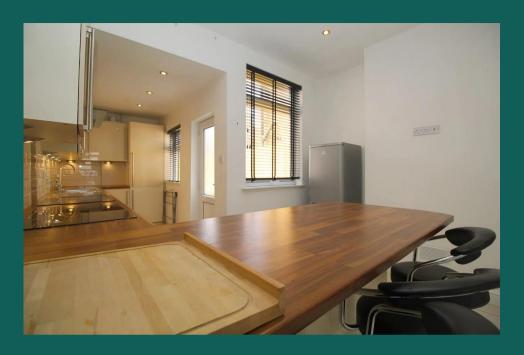

# Kitchen / Diner

The hub of the home, a contemporary kitchen that can also be used as a breakfast room/diner. This kitchen comes equipped with a fridge/freezer, washing machine, oven and hob.