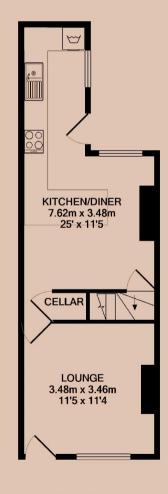

## Lounge

Set to the front of the property, a carpeted and neutral lounge.

# Kitchen / Diner

The hub of the home, a contemporary kitchen that can also be used as a breakfast room/diner. This kitchen comes equipped with a fridge/freezer, washing machine, oven and hob.

#### Garden

Situated to the rear of the property, a low maintenance garden. One of the outhouses are available for storage. Please note, residents may need access through this garden.