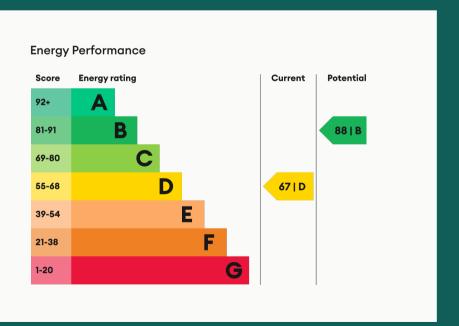

Landing

Garden

Garden

Garden

Entrance

Cambridge Street

Cambridge Street

| Available        | Comes             | Bedrooms          | Receptions            | Bathrooms          | Parking                   |
|------------------|-------------------|-------------------|-----------------------|--------------------|---------------------------|
| From 03/07/2025  | Part Furnished    | 2                 | 1                     | 1                  | With permit               |
|                  |                   |                   |                       |                    |                           |
|                  |                   |                   |                       |                    |                           |
| Rent             | Deposit           | EPC               | Council Tax Band      | ID                 | Updated                   |
| Rent<br>£940 pcm | Deposit<br>£1,080 | <b>EPC</b> 67   D | Council Tax Band<br>B | <b>ID</b><br>#3917 | <b>Updated</b> 10/06/2025 |