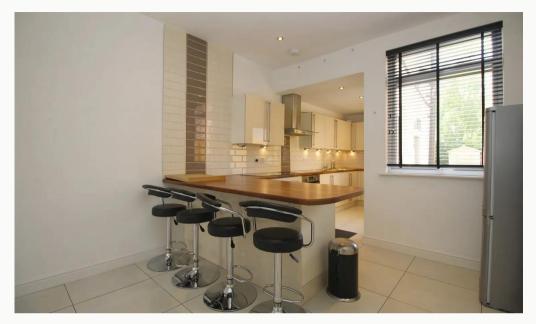

# Kitchen / Diner

The hub of the home, a contemporary kitchen that can also be used as a breakfast room/diner. This kitchen comes equipped with a fridge/freezer, washing machine, oven and hob.