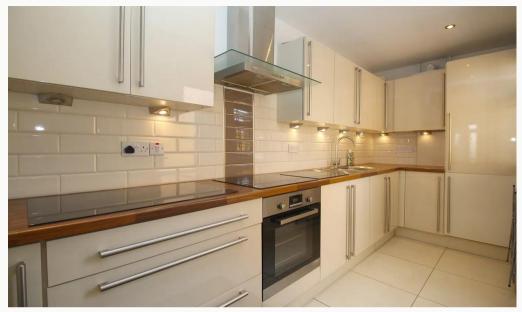

# Kitchen / Diner

The hub of the home, a contemporary kitchen that can also be used as a breakfast room/diner. This kitchen comes equipped with a fridge/freezer, washing machine, oven and hob.

Kitchen / Diner

Kitchen

Kitchen

Kitchen

| SUPERMARKETS                  |         | GYMS                         |        |
|-------------------------------|---------|------------------------------|--------|
| Tesco Superstore Loughborough | 0.5 mi  | PureGym Loughborough         | 0.3 mi |
| Lidl Loughborough             | 0.7 mi  | CrossFit Loughborough        | 0.3 mi |
| Marks & Spencer               | 0.8 mi  | Anytime Fitness Loughborough | 0.4 mi |
| Sainsburys Loughborough       | 0.8 mi  | Dynamite Gym Ltd             | 0.8 mi |
| Aldi Loughborough             | 0.8 mi  | Fit4Less                     | 1.0 mi |
| TRAIN STATIONS                | _       | NURSERY SCHOOLS              |        |
| Loughborough                  | 0.7 mi  | Babblebrooke Day Nursery     | 0.3 mi |
| Barrow upon Soar              | 4.2 mi  | Cobden Childrens Centre      | 0.7 mi |
| Sileby                        | 6.1 mi  | Small World Nursery          | 0.7 mi |
| East Midlands Parkway         | 10.1 mi | Busy Bees in Loughborough    | 0.9 mi |
| Syston                        | 11.1 mi | Kingscliffe Day Nursery      | 1.0 mi |
| PRIMARY SCHOOLS               |         | HIGH SCHOOLS                 |        |
| Rendell Primary School        | 0.3 mi  | Limehurst Academy            | 0.2 mi |
| Cobden PS                     | 0.8 mi  | RNIB College Loughborough    | 1.1 mi |
| St Marys Catholic PS          | 0.9 mi  | Our Lady's Convent Sch       | 1.3 mi |
| Fairfield Preparatory Sch     | 1.0 mi  | Loughborough Grammar Sch     | 1.5 mi |
| Loughborough CE PS            | 1.1 mi  | Loughborough High Sch        | 1.5 mi |