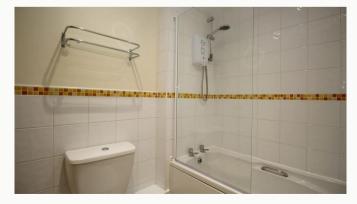

#### Bathroom

A bright and clean three-piece bathroom, including a bath, sink, toilet and shower above the bath.