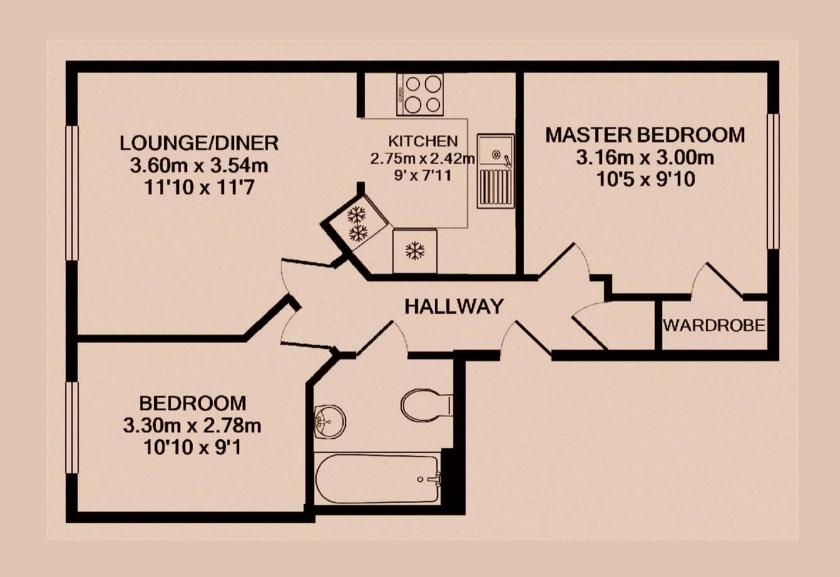

### Melton Road, Barrow-Upon-Soar

Presented in great condition, a two bedroom, first-floor apartment set within the sought after village of Barrow-Upon-Soar. This property includes two double bedrooms, open lounge/diner, kitchen and family bathroom. Set back from Melton Road, is allocated parking for this apartment. Available soon.

#### Lounge / Diner

An open and bright living space, large enough to be used as a lounge and diner. Open to the kitchen.

#### Kitchen

Open to, and accessed via the lounge. A contemporary U-shaped kitchen, including an oven, hob, washing machine, integrated fridge and freezer.

#### Master Bedroom

A sizeable double bedroom, the largest of the two, includes a built in wardrobe/cloakroom.

#### **Bedroom Two**

A second double bedroom, situated by the lounge.

#### Bathroom

A bright and clean three-piece bathroom, including a bath, sink, toilet and shower above the bath.