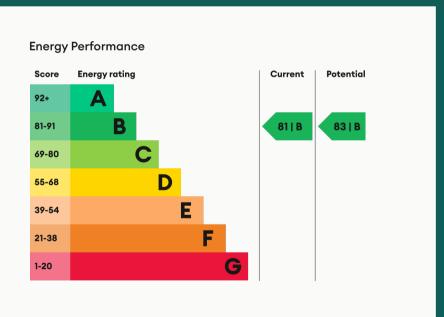

Rent

£800 pcm

Deposit £920 **EPC** 81 | B

2

C

Council Tax Band

**ID** #12744 **Updated** 23/01/2025