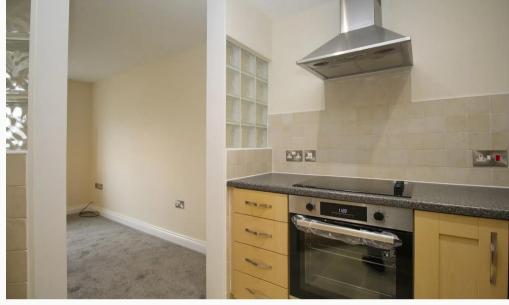

#### Kitchen

Open to, and accessed via the lounge. A contemporary U-shaped kitchen, including an oven, hob, washing machine, integrated fridge and freezer.