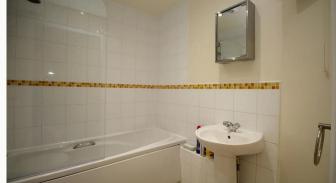

#### Bathroom

A bright and clean three-piece bathroom, including a bath, sink, toilet and shower above the bath.