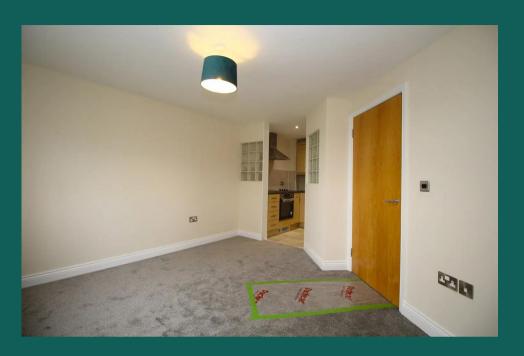

#### Lounge / Diner

An open and bright living space, large enough to be used as a lounge and diner. Open to the kitchen.

#### Kitchen

Open to, and accessed via the lounge. A contemporary U-shaped kitchen, including an oven, hob, washing machine, integrated fridge and freezer.