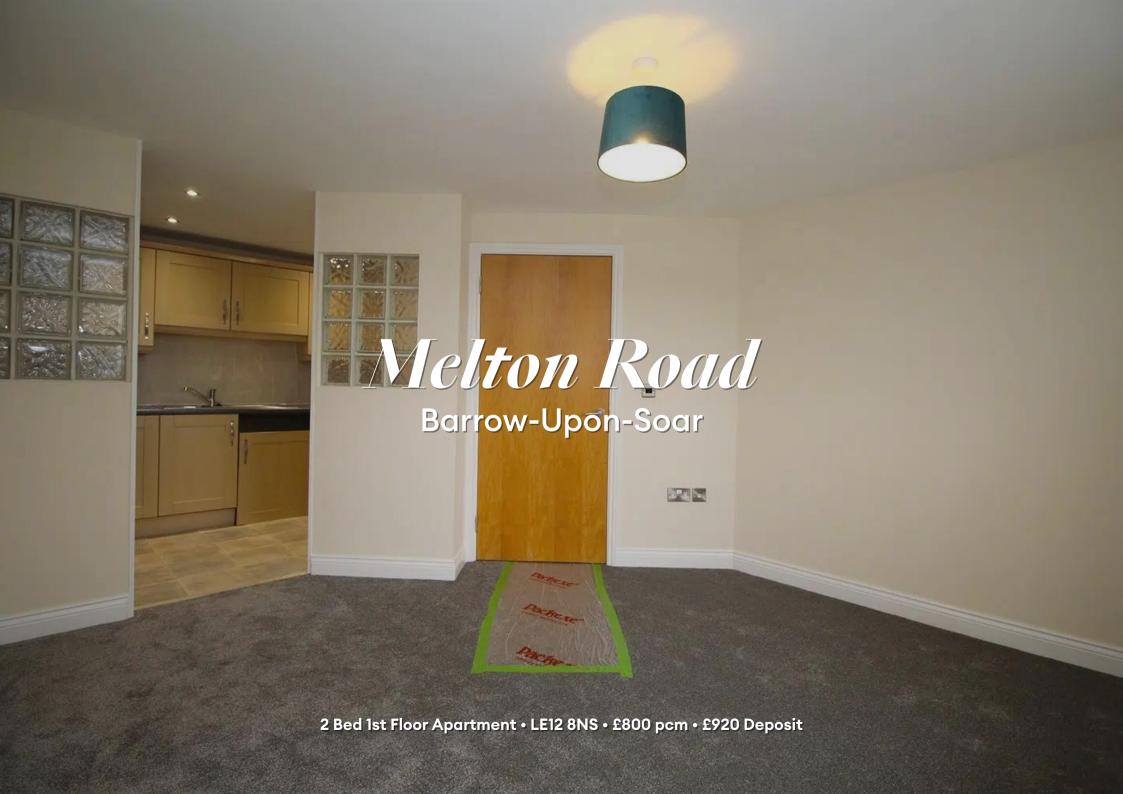

### Melton Road, Barrow-Upon-Soar

Presented in great condition, a two bedroom, first-floor apartment set within the sought after village of Barrow-Upon-Soar. This property includes two double bedrooms, open lounge/diner, kitchen and family bathroom. Set back from Melton Road, is allocated parking for this apartment. Available soon.

#### Lounge / Diner

An open and bright living space, large enough to be used as a lounge and diner. Open to the kitchen.

#### Kitchen

Open to, and accessed via the lounge. A contemporary U-shaped kitchen, including an oven, hob, washing machine, integrated fridge and freezer.