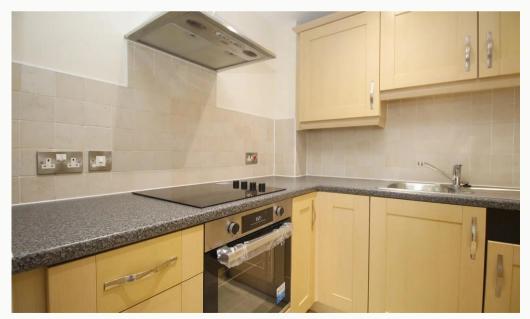

#### Kitchen

Open to, and accessed via the lounge. A contemporary U-shaped kitchen, including an oven, hob, washing machine, integrated fridge and freezer.