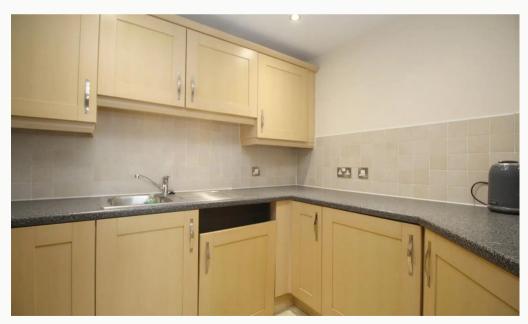

#### Kitchen

Open to, and accessed via the lounge. A contemporary U-shaped kitchen, including an oven, hob, washing machine, integrated fridge and freezer.