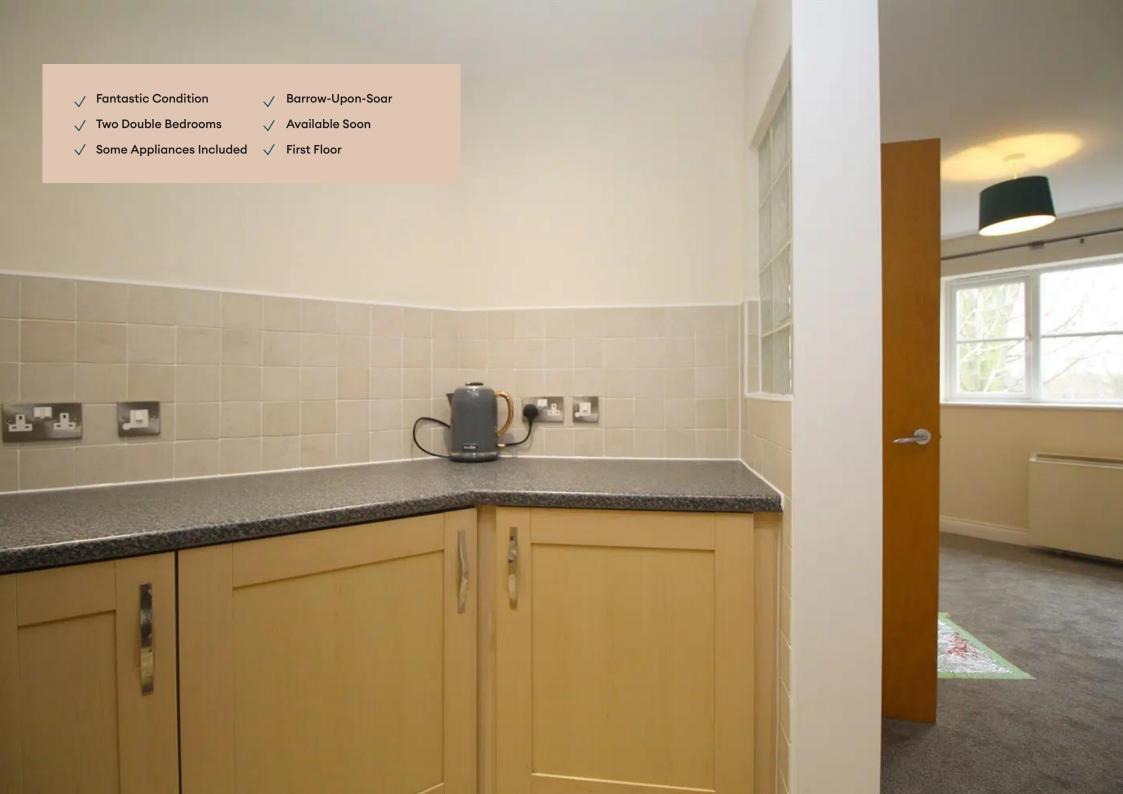

#### Kitchen

Open to, and accessed via the lounge. A contemporary U-shaped kitchen, including an oven, hob, washing machine, integrated fridge and freezer.