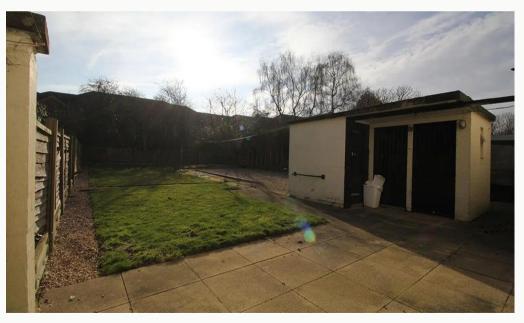

#### Garden

A great sized rear garden with patio. Great for BBQs in the summer. Convenient side access makes this a great place to secure bikes.