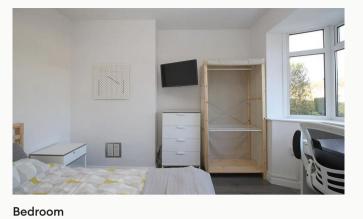

#### Four bedrooms

All of the bedrooms in this house are good sized double rooms fully furnished with double beds, side tables, desks, chairs, wardrobes and chests of draws. The rooms are neutrally decorated, all of which are double glazed and centrally heated. All new furniture, decor and door locks for 2020.