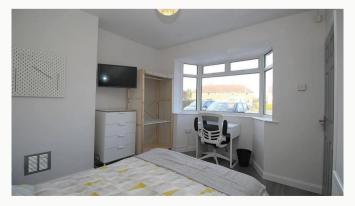

#### Four bedrooms

All of the bedrooms in this house are good sized double rooms fully furnished with double beds, side tables, desks, chairs, wardrobes and chests of draws. The rooms are neutrally decorated, all of which are double glazed and centrally heated. All new furniture, decor and door locks for 2020.