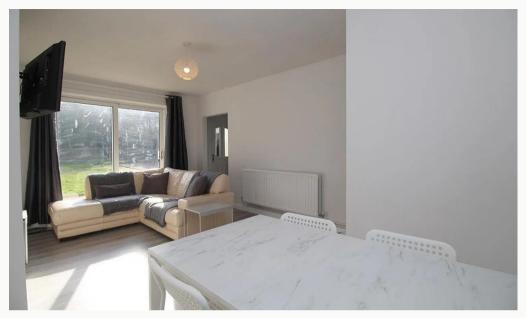

#### Lounge Diner 5.3m (17'5) x 3.4m (11'2)

The hub of the home, with smart LVT flooring and light decor. Comes as pictured with Wall mounted TV. Semi-open plan to the Kitchen keeps the home social. Patio doors to the rear garden.