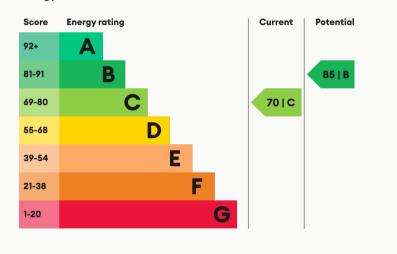

#### **Energy Performance**

Garden

Garden

| Available                | <b>Comes</b>      | <b>Bedrooms</b>      | <b>Receptions</b>            | <b>Bathrooms</b>  | <b>Parking</b>               | Postcode |  |
|--------------------------|-------------------|----------------------|------------------------------|-------------------|------------------------------|----------|--|
| From 01/07/2025          | Furnished         | 4                    | 1                            | 1                 | Driveway                     | LE11 5LY |  |
| <b>Rent</b><br>£130 pppw | Deposit<br>£2,000 | <b>EPC</b><br>70   C | <b>Council Tax Band</b><br>B | <b>ID</b><br>#857 | <b>Updated</b><br>30/10/2024 |          |  |