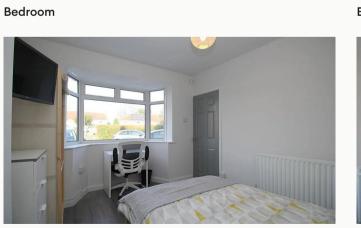

#### Four bedrooms

All of the bedrooms in this house are good sized double rooms fully furnished with double beds, side tables, desks, chairs, wardrobes and chests of draws. The rooms are neutrally decorated, all of which are double glazed and centrally heated. All new furniture, decor and door locks for 2020.