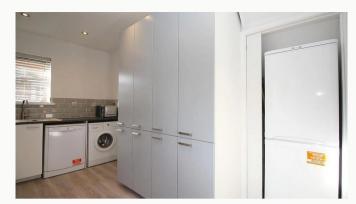

#### Kitchen 4.1m (13'5) x 2.4m (7'10)

A newly fitted, smart and well set out Kitchen. Gas hob, ample storage for each room and all the main appliances including washing machine and Dishwasher.