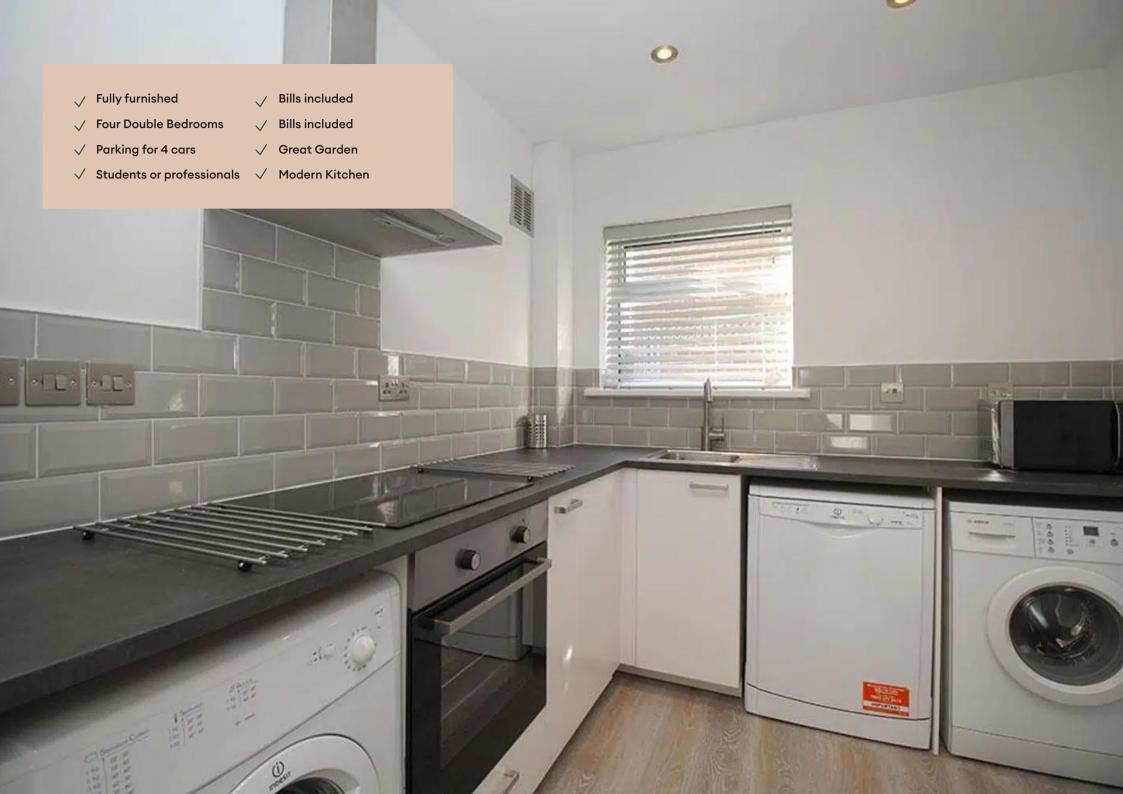

#### Kitchen 4.1m (13'5) x 2.4m (7'10)

A newly fitted, smart and well set out Kitchen. Gas hob, ample storage for each room and all the main appliances including washing machine and Dishwasher.