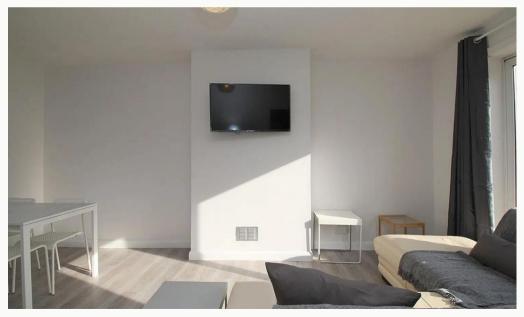

#### Lounge Diner 5.3m (17'5) x 3.4m (11'2)

The hub of the home, with smart LVT flooring and light decor. Comes as pictured with Wall mounted TV. Semi-open plan to the Kitchen keeps the home social. Patio doors to the rear garden.