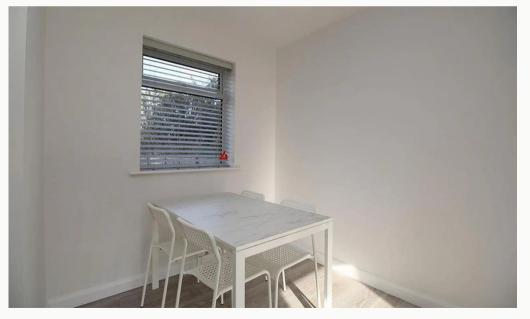

#### Lounge Diner 5.3m (17'5) x 3.4m (11'2)

The hub of the home, with smart LVT flooring and light decor. Comes as pictured with Wall mounted TV. Semi-open plan to the Kitchen keeps the home social. Patio doors to the rear garden.