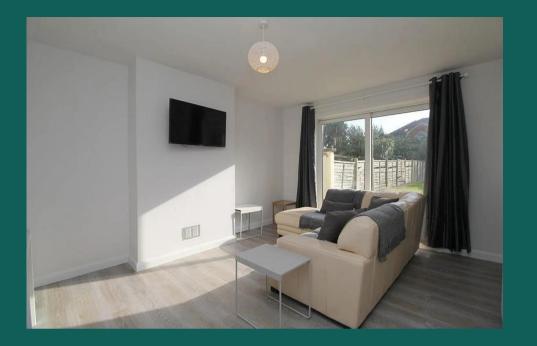

#### Lounge Diner 5.3m (17'5) x 3.4m (11'2)

The hub of the home, with smart LVT flooring and light decor. Comes as pictured with Wall mounted TV. Semi-open plan to the Kitchen keeps the home social. Patio doors to the rear garden.