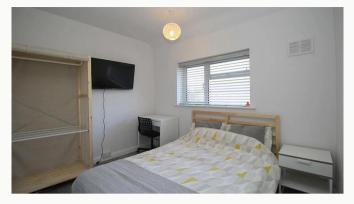

#### Four bedrooms

All of the bedrooms in this house are good sized double rooms fully furnished with double beds, side tables, desks, chairs, wardrobes and chests of draws. The rooms are neutrally decorated, all of which are double glazed and centrally heated. All new furniture, decor and door locks for 2020.