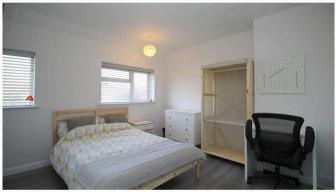

#### Four bedrooms

All of the bedrooms in this house are good sized double rooms fully furnished with double beds, side tables, desks, chairs, wardrobes and chests of draws. The rooms are neutrally decorated, all of which are double glazed and centrally heated. All new furniture, decor and door locks for 2020.