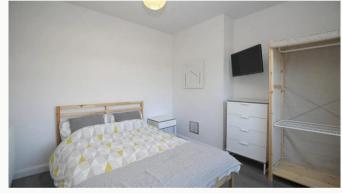

#### Four bedrooms

All of the bedrooms in this house are good sized double rooms fully furnished with double beds, side tables, desks, chairs, wardrobes and chests of draws. The rooms are neutrally decorated, all of which are double glazed and centrally heated. All new furniture, decor and door locks for 2020.