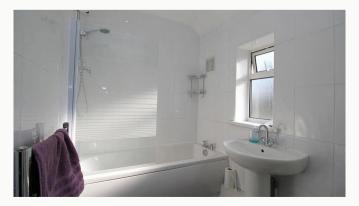

#### Bathroom 2.7m (8'10) x 1.8m (5'11)

Located on the first floor, with three piece suite including bath with electric shower. Fully tiled.