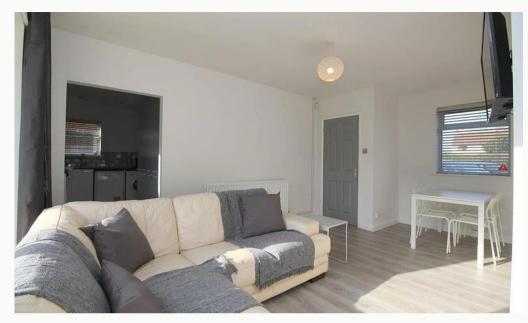

#### Lounge Diner 5.3m (17'5) x 3.4m (11'2)

The hub of the home, with smart LVT flooring and light decor. Comes as pictured with Wall mounted TV. Semi-open plan to the Kitchen keeps the home social. Patio doors to the rear garden.

#### Kitchen 4.1m (13'5) x 2.4m (7'10)

A newly fitted, smart and well set out Kitchen. Gas hob, ample storage for each room and all the main appliances including washing machine and Dishwasher.