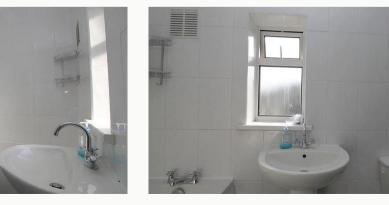

#### Bathroom 2.7m (8'10) x 1.8m (5'11)

Located on the first floor, with three piece suite including bath with electric shower. Fully tiled.