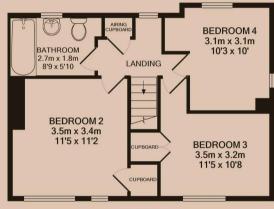

#### Four bedrooms

All of the bedrooms in this house are good sized double rooms fully furnished with double beds, side tables, desks, chairs, wardrobes and chests of draws. The rooms are neutrally decorated, all of which are double glazed and centrally heated. All new furniture, decor and door locks for 2020.

#### Bathroom 2.7m (8'10) x 1.8m (5'11)

Located on the first floor, with three piece suite including bath with electric shower. Fully tiled.

**1ST FLOOR** 

GROUND FLOOR