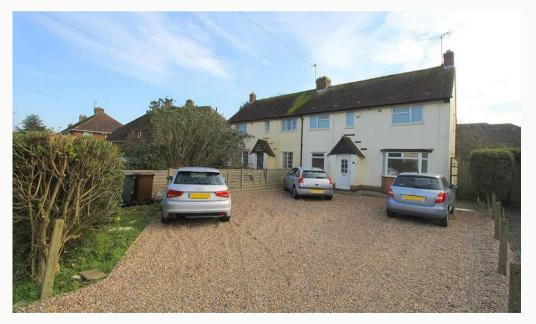

### Alan Moss Road, Loughborough

Located by the GOLDEN TRIANGLE, Fully FURNISHED to a HIGH standard. DRIVEWAY parking for FOUR cars. Side access to LARGE rear garden. Clean and Smart. Double glazed and centrally heated. Just along from the Uni and hospital. 2025 - 2026 Academic Year. Bills included.

#### Parking

Huge driveway with parking spaces for at least four cars to the front of the property.