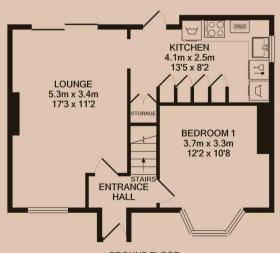

#### Lounge Diner 5.3m (17'5) x 3.4m (11'2)

The hub of the home, with smart LVT flooring and light decor. Comes as pictured with Wall mounted TV. Semi-open plan to the Kitchen keeps the home social. Patio doors to the rear garden.

#### Kitchen 4.1m (13'5) x 2.4m (7'10)

A newly fitted, smart and well set out Kitchen. Gas hob, ample storage for each room and all the main appliances including washing machine and Dishwasher.

**1ST FLOOR** 

GROUND FLOOR