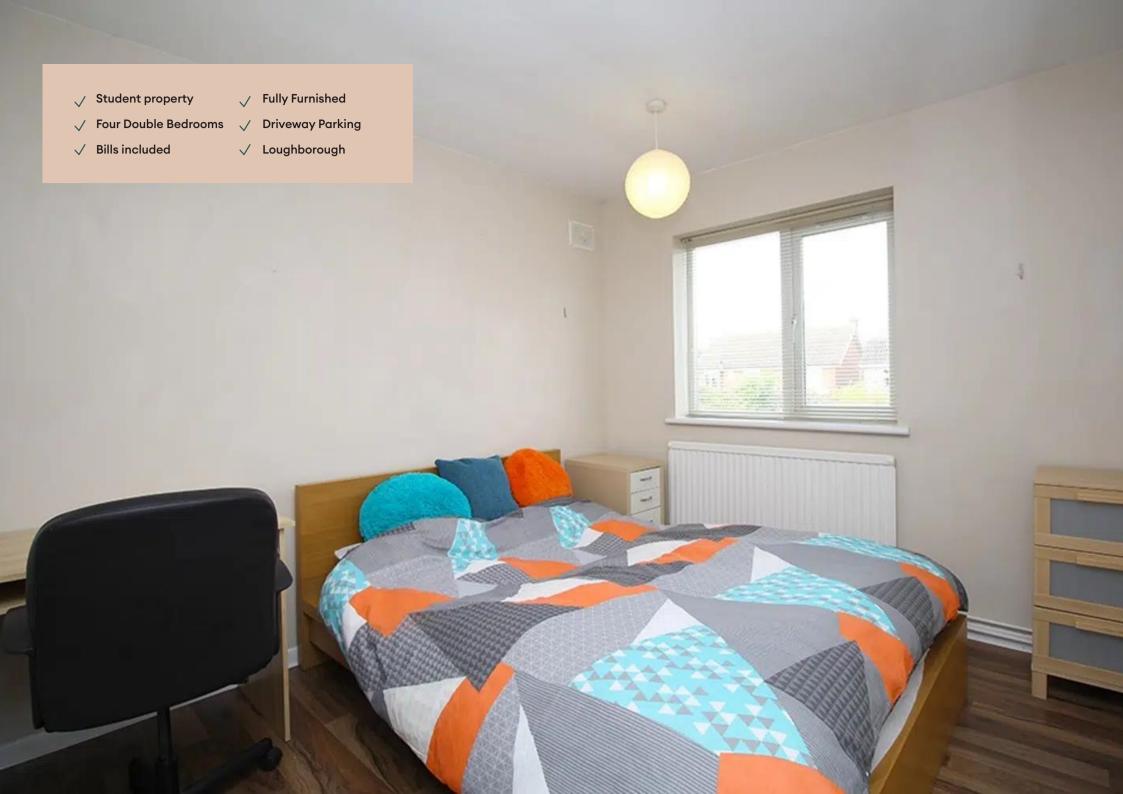

#### Four bedrooms

All the bedrooms in this house are good sized double rooms fully furnished with double beds, side tables, desks, chairs, wardrobes and chests of drawers. The rooms are decorated in a variety of colours, all of which are double glazed and centrally heated.