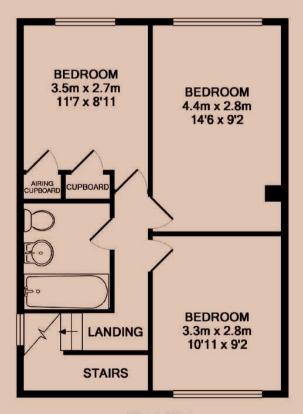

#### Four bedrooms

All the bedrooms in this house are good sized double rooms fully furnished with double beds, side tables, desks, chairs, wardrobes and chests of drawers. The rooms are decorated in a variety of colours, all of which are double glazed and centrally heated.

#### Bathroom 2.27m (7'5) x 1.81m (5'11)

Situated on the first floor. A contemporary three piece bathroom suite complete with an electric shower over the bath and heated towel rail.

Postcode LE11 3RR

**GROUND FLOOR** 

1ST FLOOR