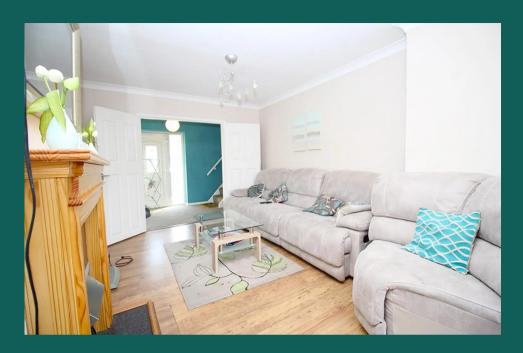

#### Lounge Diner 5.9m (19'4) x 3.3m (10'10)

Spacious lounge with oversized reclining sofas, and a flat-screen TV. The open plan layout of the dining area makes this a great social space.