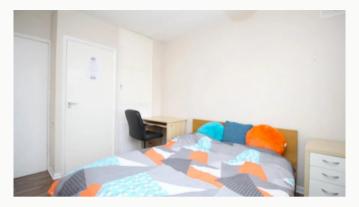

#### Four bedrooms

All the bedrooms in this house are good sized double rooms fully furnished with double beds, side tables, desks, chairs, wardrobes and chests of drawers. The rooms are decorated in a variety of colours, all of which are double glazed and centrally heated.