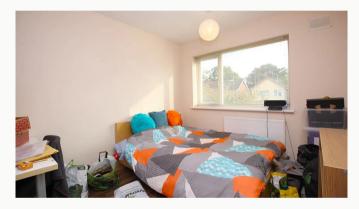

#### Four bedrooms

All the bedrooms in this house are good sized double rooms fully furnished with double beds, side tables, desks, chairs, wardrobes and chests of drawers. The rooms are decorated in a variety of colours, all of which are double glazed and centrally heated.