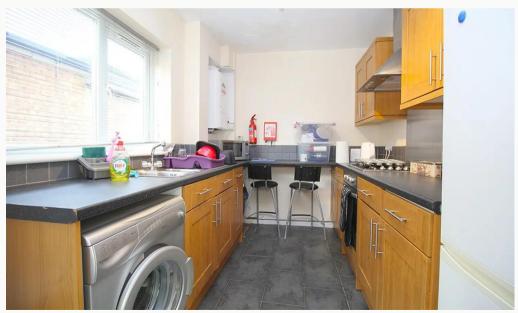

#### Kitchen 4.3m (14'1) x 2.6m (8'6)

Modern kitchen complete with breakfast bar. All the kitchen appliances you need are provided, including a dishwasher and a large fridge freezer.