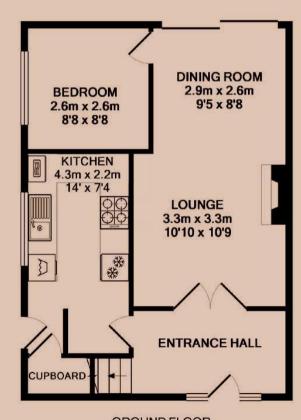

#### Lounge Diner 5.9m (19'4) x 3.3m (10'10)

Spacious lounge with oversized reclining sofas, and a flat-screen TV. The open plan layout of the dining area makes this a great social space.

#### Kitchen 4.3m (14'1) x 2.6m (8'6)

Modern kitchen complete with breakfast bar. All the kitchen appliances you need are provided, including a dishwasher and a large fridge freezer.

Postcode LE11 3RR

**GROUND FLOOR** 

1ST FLOOR