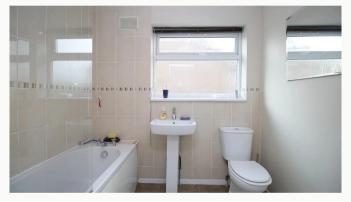

#### Bathroom 2.27m (7'5) x 1.81m (5'11)

Situated on the first floor. A contemporary three piece bathroom suite complete with an electric shower over the bath and heated towel rail.