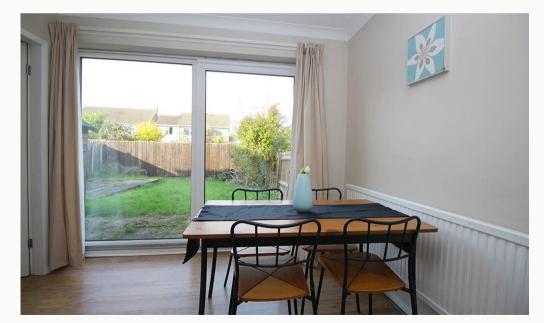

#### Lounge Diner 5.9m (19'4) x 3.3m (10'10)

Spacious lounge with oversized reclining sofas, and a flat-screen TV. The open plan layout of the dining area makes this a great social space.