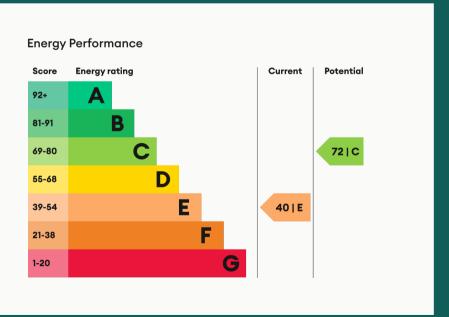

Landing

Landing

Entrance hall

Bedroom

Home

Loweswater Drive Rear garden

| Available       | Comes           | Bedrooms                                | Receptions                                    | Bathrooms                                                        | Parking                                                                                                                                        |
|-----------------|-----------------|-----------------------------------------|-----------------------------------------------|------------------------------------------------------------------|------------------------------------------------------------------------------------------------------------------------------------------------|
| From 01/07/2025 | Furnished       | 4                                       | 1                                             | 1                                                                | Driveway                                                                                                                                       |
|                 |                 |                                         |                                               |                                                                  |                                                                                                                                                |
| <b>.</b>        | <b>.</b>        | <b>FD</b> 0                             | 0 17 0 1                                      | 15                                                               |                                                                                                                                                |
| Kent            | Deposit         | EPC                                     | Council lax Band                              | ID                                                               | Updated                                                                                                                                        |
| £137 pppw       | £1,000          | 40   E                                  | ^                                             | #475                                                             | 18/10/2024                                                                                                                                     |
|                 | From 01/07/2025 | From 01/07/2025 Furnished  Rent Deposit | From 01/07/2025 Furnished 4  Rent Deposit EPC | From 01/07/2025 Furnished 4 1  Rent Deposit EPC Council Tax Band | From 01/07/2025         Furnished         4         1         1           Rent         Deposit         EPC         Council Tax Band         ID |