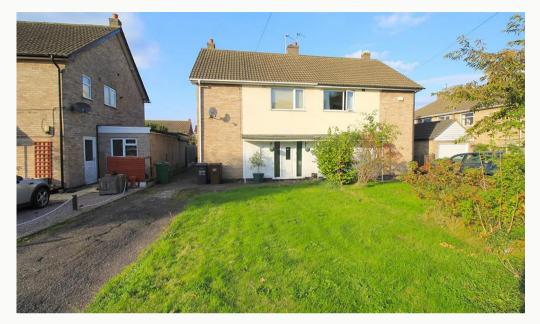

### Loweswater Drive, Loughborough

FOUR DOUBLE bedrooms, WALL mounted TV, OVERSIZED reclining sofas, DRIVEWAY parking, OPEN-PLAN Lounge and diner, kitchen with BREAKFAST BAR, all the kitchen APPLIANCES included. BILLS included. 2025 - 2026 Academic Year.

#### Parking

Driveway parking for approximately four cars to the side of the property in tandem with further space available on road without restriction.