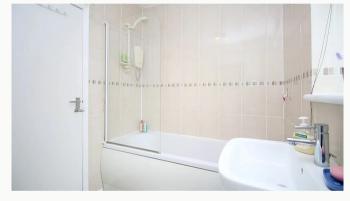

#### Bathroom 2.27m (7'5) x 1.81m (5'11)

Situated on the first floor. A contemporary three piece bathroom suite complete with an electric shower over the bath and heated towel rail.