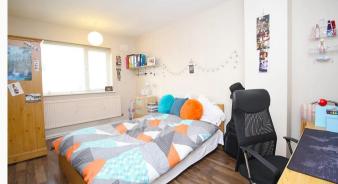

#### Four bedrooms

All the bedrooms in this house are good sized double rooms fully furnished with double beds, side tables, desks, chairs, wardrobes and chests of drawers. The rooms are decorated in a variety of colours, all of which are double glazed and centrally heated.