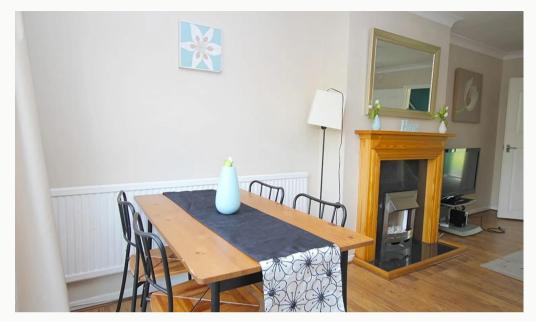

#### Lounge Diner 5.9m (19'4) x 3.3m (10'10)

Spacious lounge with oversized reclining sofas, and a flat-screen TV. The open plan layout of the dining area makes this a great social space.