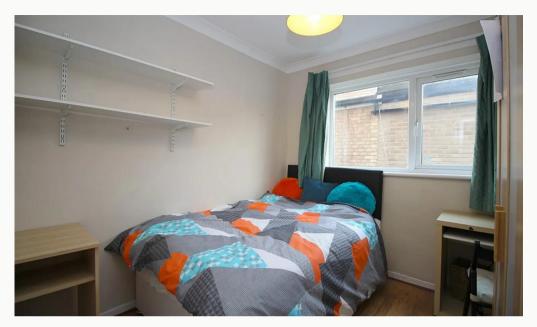

#### Four bedrooms

All the bedrooms in this house are good sized double rooms fully furnished with double beds, side tables, desks, chairs, wardrobes and chests of drawers. The rooms are decorated in a variety of colours, all of which are double glazed and centrally heated.