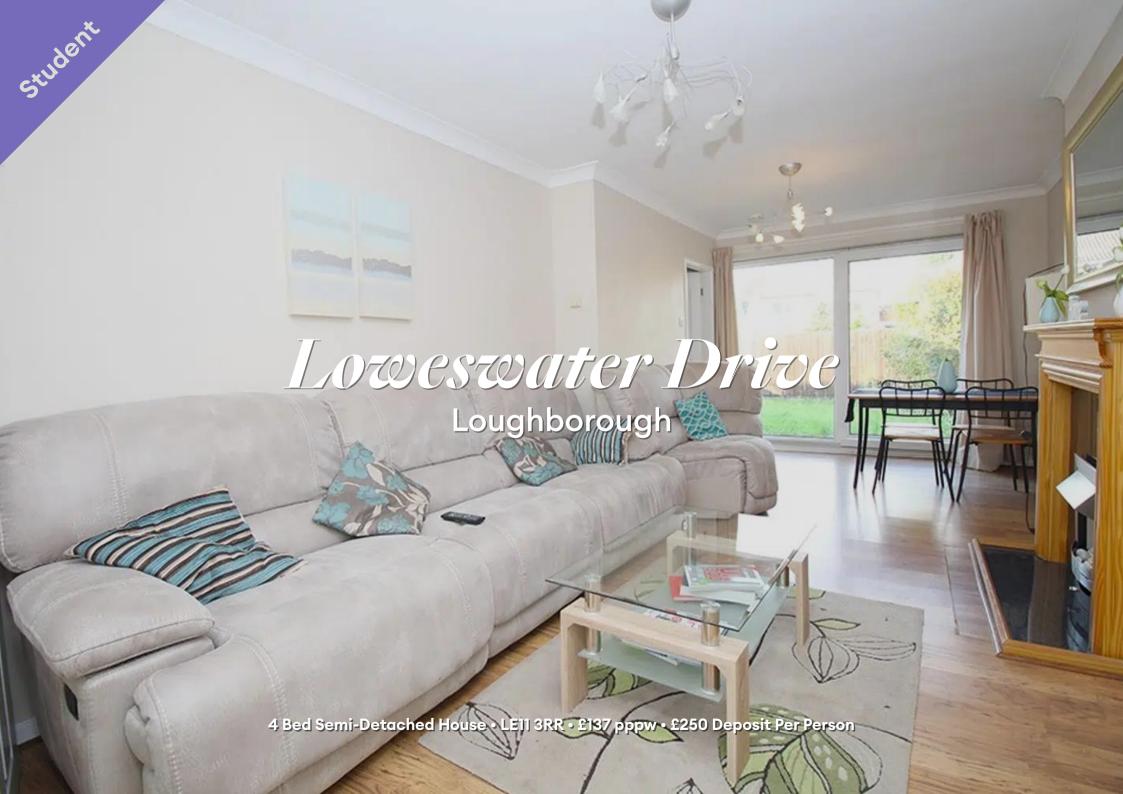

#### Lounge Diner 5.9m (19'4) x 3.3m (10'10)

Spacious lounge with oversized reclining sofas, and a flat-screen TV. The open plan layout of the dining area makes this a great social space.