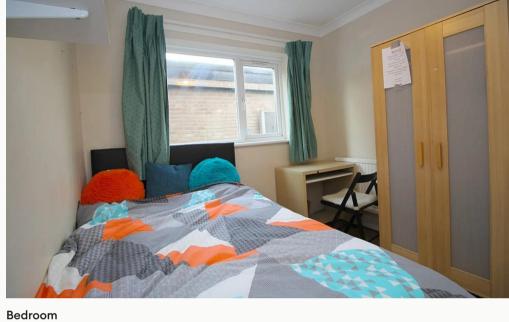

#### Four bedrooms

All the bedrooms in this house are good sized double rooms fully furnished with double beds, side tables, desks, chairs, wardrobes and chests of drawers. The rooms are decorated in a variety of colours, all of which are double glazed and centrally heated.