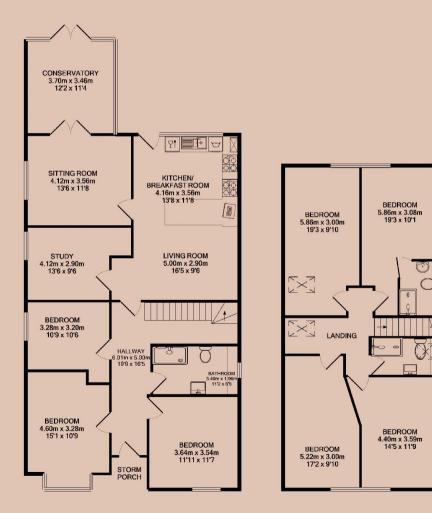

Kitchen

Lounge

<image>

Conservatory

Sitting Room

Discover Loughborough

Downstairs Shower Room

Upstairs Shower Room

Bedroom

Downstairs Shower Room

Bedroom

Bedroom

Upstairs Shower Room

Bedroom

Bedroom

Bedroom

Bedroom

Bedroom

Bedroom

Bedroom

Bedroom

Bedroom

Bedroom

Bedroom

Bedroom

| <b>Available</b>         | <b>Comes</b>             | <b>Bedrooms</b>      | <b>Receptions</b>            | <b>Bathrooms</b>   | <b>Parking</b>               | Postcode | o stato                                                                                                         |
|--------------------------|--------------------------|----------------------|------------------------------|--------------------|------------------------------|----------|-----------------------------------------------------------------------------------------------------------------|
| From 18/09/2025          | Furnished                | 8                    | 2                            | 3                  | Driveway                     | LE11 5JR | Veneza de la companya |
| <b>Rent</b><br>£137 pppw | <b>Deposit</b><br>£1,600 | <b>EPC</b><br>72   C | <b>Council Tax Band</b><br>C | <b>ID</b><br>#2336 | <b>Updated</b><br>18/10/2024 |          |                                                                                                                 |

GROUND FLOOR

C