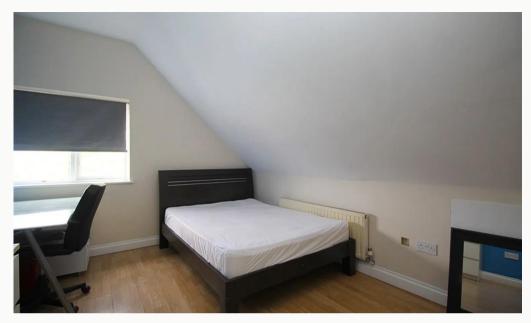

#### Bedrooms x8

All the bedrooms in this house are good sized double rooms fully furnished with double beds, side tables, desks, chairs, wardrobes and chests of draws. The rooms are decorated in a variety of colours, all of which are double glazed and centrally heated.