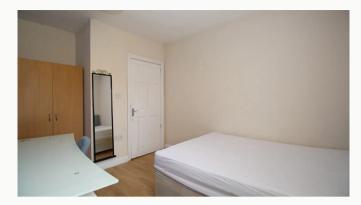

#### Bedrooms x8

All the bedrooms in this house are good sized double rooms fully furnished with double beds, side tables, desks, chairs, wardrobes and chests of draws. The rooms are decorated in a variety of colours, all of which are double glazed and centrally heated.