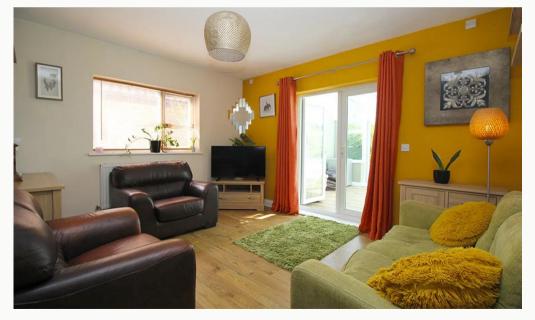

#### Second Lounge 4.1m (13'5) x 3.6m (11'10)

Another room? This place is huge! Yes, thats right, a second lounge with patio doors leading to the conservatory. Furnished with sofas and arm chairs.