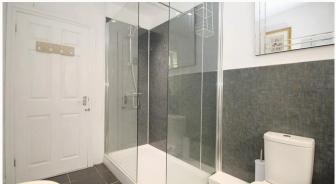

#### Shower room 3.4m (11'2) x 2m (6'7)

Contemporary three piece shower suite with electric shower and heated towel rail.