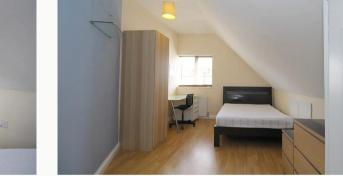

#### Bedrooms x8

All the bedrooms in this house are good sized double rooms fully furnished with double beds, side tables, desks, chairs, wardrobes and chests of draws. The rooms are decorated in a variety of colours, all of which are double glazed and centrally heated.