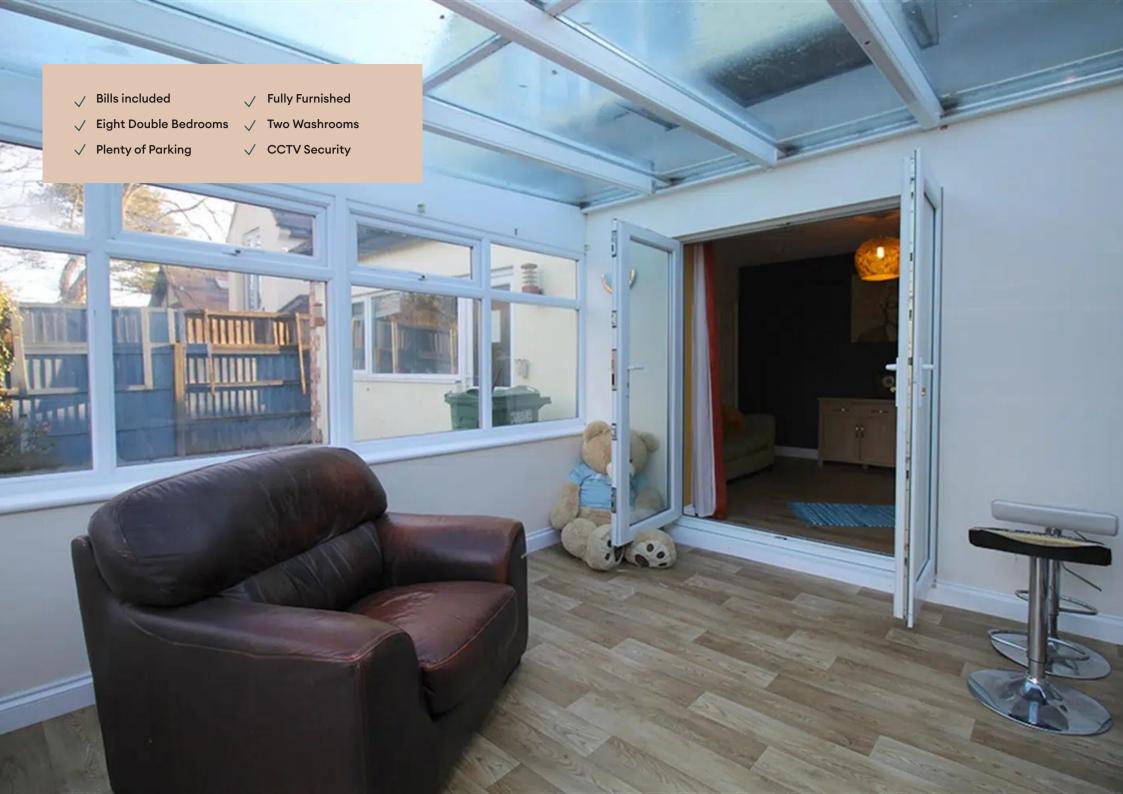

#### Second Lounge 4.1m (13'5) x 3.6m (11'10)

Another room? This place is huge! Yes, thats right, a second lounge with patio doors leading to the conservatory. Furnished with sofas and arm chairs.

Kitchen

Lounge

<image>

Conservatory

Sitting Room

Discover Loughborough