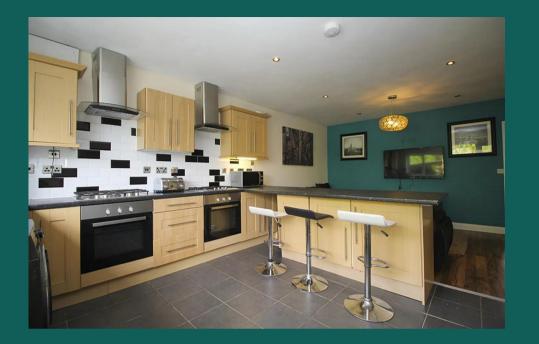

#### Kitchen 4.2m (13'9) x 3.6m (11'10)

Stunning peninsula kitchen complete with American style fridge freezer, two separate gas cookers and hobs and breakfast bar overlooking the lounge / TV area. All the kitchen appliances you need are included.