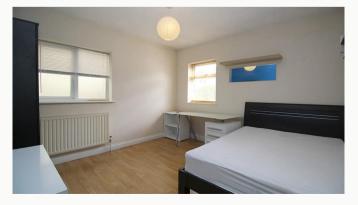

#### Bedrooms x8

All the bedrooms in this house are good sized double rooms fully furnished with double beds, side tables, desks, chairs, wardrobes and chests of draws. The rooms are decorated in a variety of colours, all of which are double glazed and centrally heated.