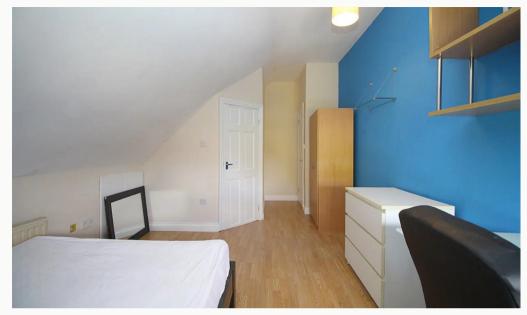

#### Bedrooms x8

All the bedrooms in this house are good sized double rooms fully furnished with double beds, side tables, desks, chairs, wardrobes and chests of draws. The rooms are decorated in a variety of colours, all of which are double glazed and centrally heated.