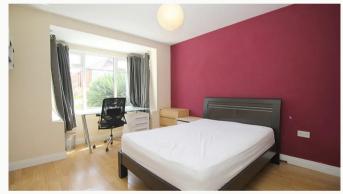

#### Bedrooms x8

All the bedrooms in this house are good sized double rooms fully furnished with double beds, side tables, desks, chairs, wardrobes and chests of draws. The rooms are decorated in a variety of colours, all of which are double glazed and centrally heated.