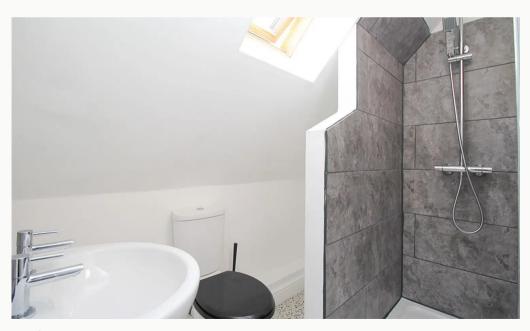

#### Bathroom 2.9m (9'6) x 1.8m (5'11)

Contemporary three piece bathroom suite complete with bath, electric shower and heated towel rail.

#### Shower room 3.4m (11'2) x 2m (6'7)

Contemporary three piece shower suite with electric shower and heated towel rail.

#### Ensuite

An ensuite shower room, accessed via one of the bedrooms.