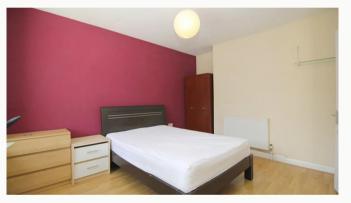

#### Bedrooms x8

All the bedrooms in this house are good sized double rooms fully furnished with double beds, side tables, desks, chairs, wardrobes and chests of draws. The rooms are decorated in a variety of colours, all of which are double glazed and centrally heated.