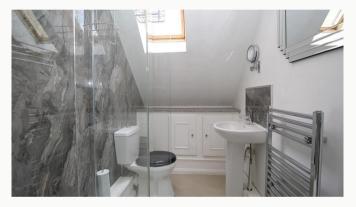

#### Bathroom 2.9m (9'6) x 1.8m (5'11)

Contemporary three piece bathroom suite complete with bath, electric shower and heated towel rail.

#### Shower room 3.4m (11'2) x 2m (6'7)

Contemporary three piece shower suite with electric shower and heated towel rail.

#### Ensuite

An ensuite shower room, accessed via one of the bedrooms.