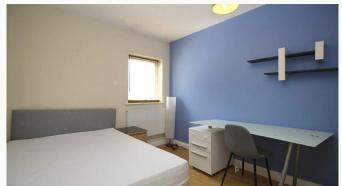

#### Bedrooms x8

All the bedrooms in this house are good sized double rooms fully furnished with double beds, side tables, desks, chairs, wardrobes and chests of draws. The rooms are decorated in a variety of colours, all of which are double glazed and centrally heated.