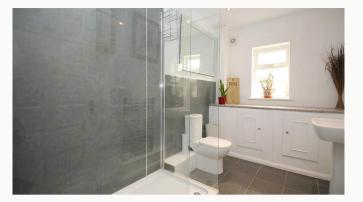

#### Bathroom 2.9m (9'6) x 1.8m (5'11)

Contemporary three piece bathroom suite complete with bath, electric shower and heated towel rail.

#### Shower room 3.4m (11'2) x 2m (6'7)

Contemporary three piece shower suite with electric shower and heated towel rail.