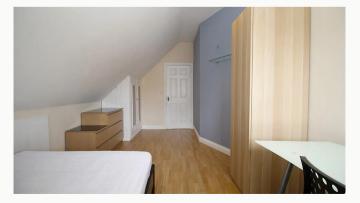

#### Bedrooms x8

All the bedrooms in this house are good sized double rooms fully furnished with double beds, side tables, desks, chairs, wardrobes and chests of draws. The rooms are decorated in a variety of colours, all of which are double glazed and centrally heated.