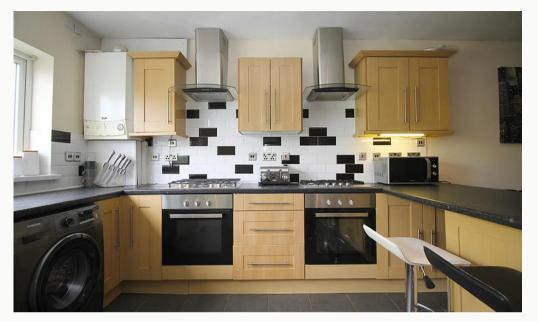

#### Kitchen 4.2m (13'9) x 3.6m (11'10)

Stunning peninsula kitchen complete with American style fridge freezer, two separate gas cookers and hobs and breakfast bar overlooking the lounge / TV area. All the kitchen appliances you need are included.