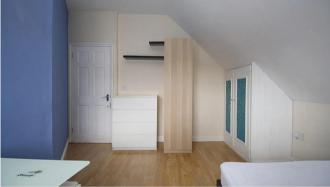

#### Bedrooms x8

All the bedrooms in this house are good sized double rooms fully furnished with double beds, side tables, desks, chairs, wardrobes and chests of draws. The rooms are decorated in a variety of colours, all of which are double glazed and centrally heated.