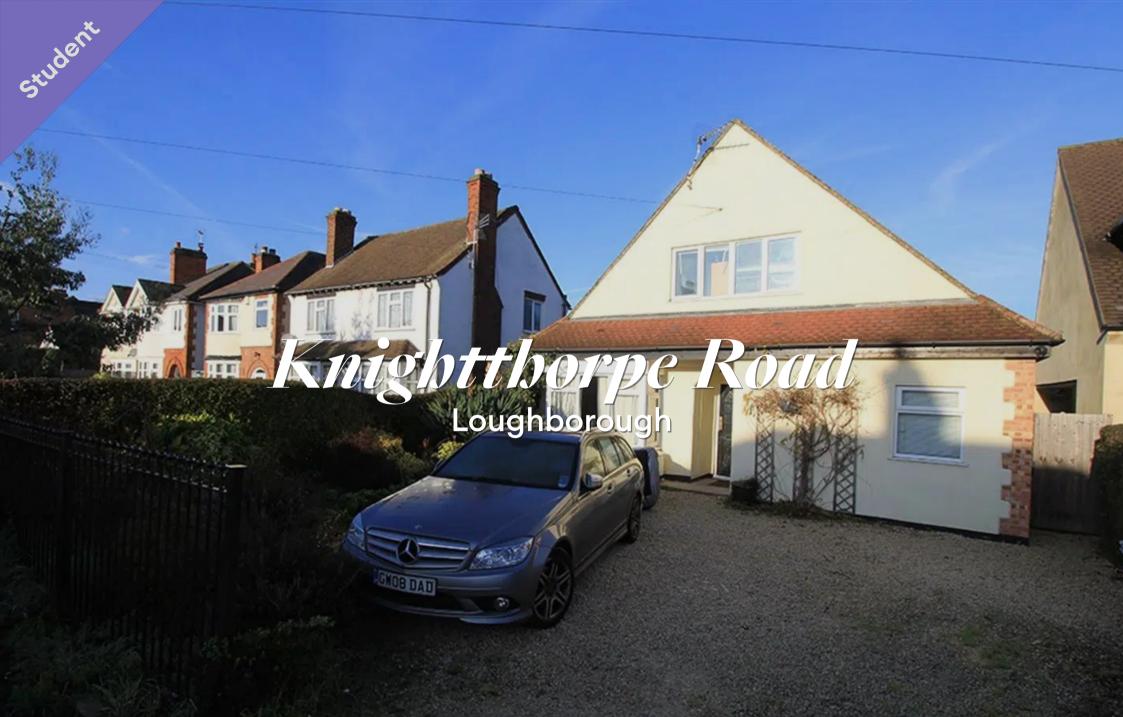

# Knightthorpe Road, Loughborough

EIGHT DOUBLE bedrooms. TWO separate lounges, THREE washrooms, parking for several cars, OPEN PLAN kitchen with BREAKFAST BAR, all the kitchen APPLIANCES including AMERICAN style fridge-freezer and a DISHWASHER. BILLS INCLUDED. 2025 - 2026 Academic year.

#### Kitchen 4.2m (13'9) x 3.6m (11'10)

Stunning peninsula kitchen complete with American style fridge freezer, two separate gas cookers and hobs and breakfast bar overlooking the lounge / TV area. All the kitchen appliances you need are included.