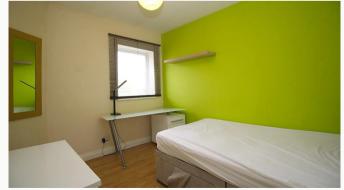

#### Bedrooms x8

All the bedrooms in this house are good sized double rooms fully furnished with double beds, side tables, desks, chairs, wardrobes and chests of draws. The rooms are decorated in a variety of colours, all of which are double glazed and centrally heated.