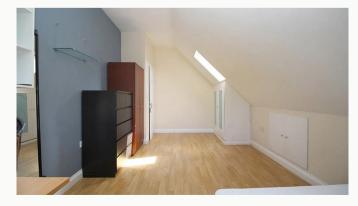

#### Bedrooms x8

All the bedrooms in this house are good sized double rooms fully furnished with double beds, side tables, desks, chairs, wardrobes and chests of draws. The rooms are decorated in a variety of colours, all of which are double glazed and centrally heated.