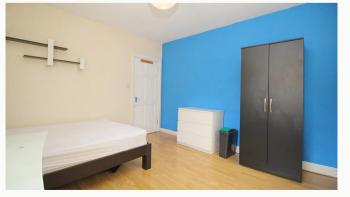

#### Bedrooms x8

All the bedrooms in this house are good sized double rooms fully furnished with double beds, side tables, desks, chairs, wardrobes and chests of draws. The rooms are decorated in a variety of colours, all of which are double glazed and centrally heated.