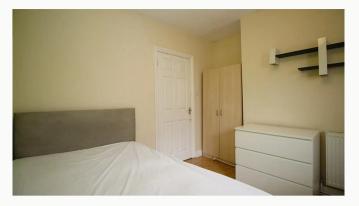

#### Bedrooms x8

All the bedrooms in this house are good sized double rooms fully furnished with double beds, side tables, desks, chairs, wardrobes and chests of draws. The rooms are decorated in a variety of colours, all of which are double glazed and centrally heated.