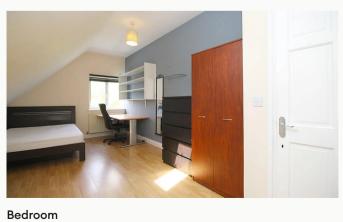

#### Bedrooms x8

All the bedrooms in this house are good sized double rooms fully furnished with double beds, side tables, desks, chairs, wardrobes and chests of draws. The rooms are decorated in a variety of colours, all of which are double glazed and centrally heated.