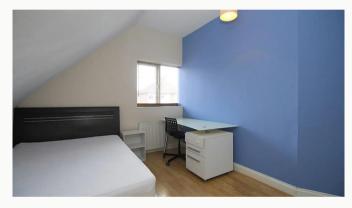

#### Bedrooms x8

All the bedrooms in this house are good sized double rooms fully furnished with double beds, side tables, desks, chairs, wardrobes and chests of draws. The rooms are decorated in a variety of colours, all of which are double glazed and centrally heated.