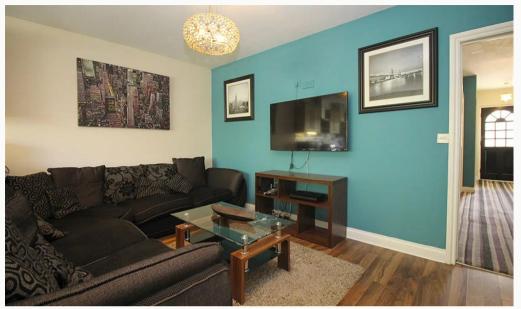

#### Lounge 5m (16'5) x 2.9m (9'6)

Spacious lounge with oversized sofas, flat screen TV. The open plan layout to the kitchen and Breakfast bar makes this a great social space.

#### Kitchen 4.2m (13'9) x 3.6m (11'10)

Stunning peninsula kitchen complete with American style fridge freezer, two separate gas cookers and hobs and breakfast bar overlooking the lounge / TV area. All the kitchen appliances you need are included.