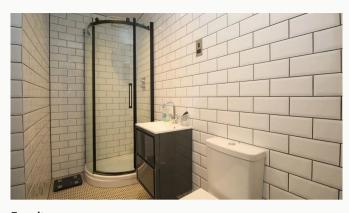

#### **Bathroom**

This beautiful three piece bathroom comes complete with a shower above the bath, heated towel rail, shaving point and underfloor heating. Classic, brick-bond tiling completes the look.