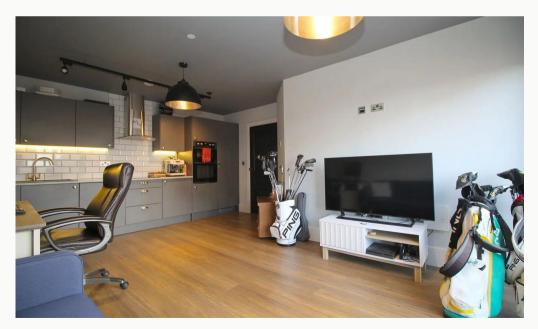

#### Lounge / Diner

An elegant living space, open to the kitchen, including French doors with a Juliet balcony with high views.

#### Kitchen

A contemporary kitchen in grey with matching worktop. Hidden away behind the smart cabinets there are all the integrated appliances you'll need including fridge freezer, dual oven, washer-dryer, easy clean hob and a dishwasher. Open plan to the dining and living area.