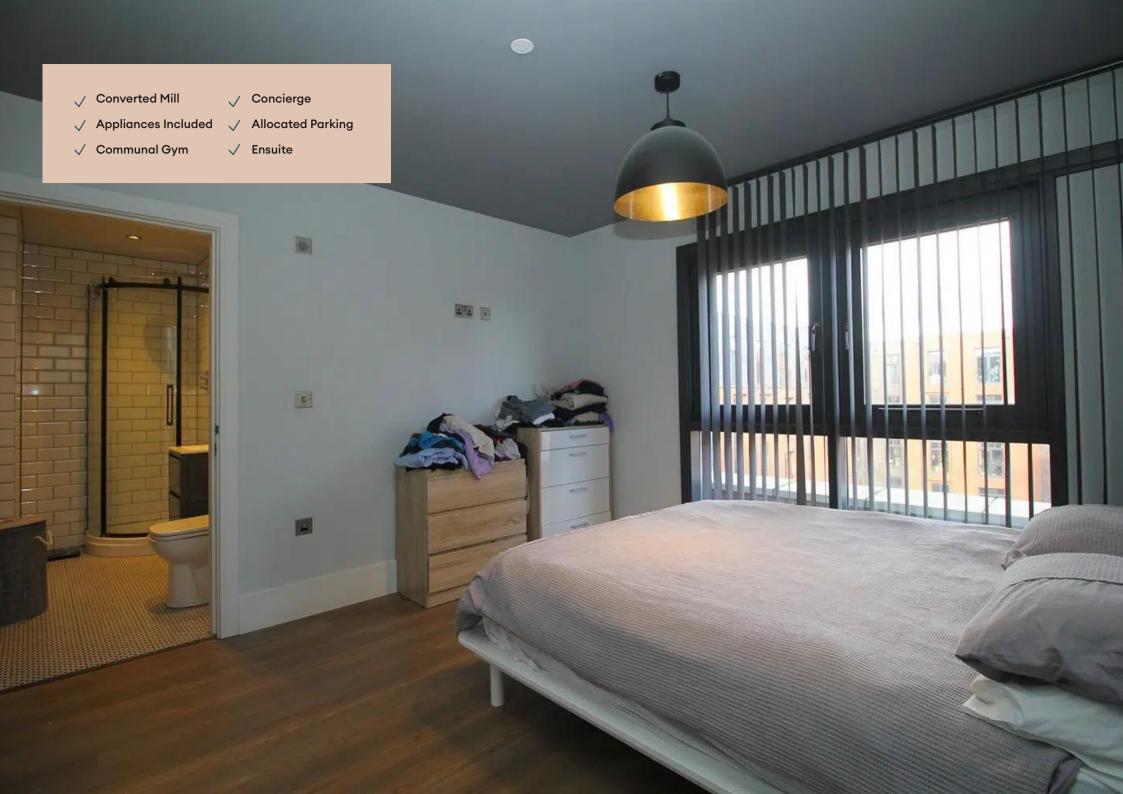

#### Master Bedroom

A bright double bedroom with large windows. Access to the ensuite shower room.

#### **Ensuite**

Finished to the same style as the main bathroom, a three piece shower room access via the master bedroom. Includes a walk-in shower, sink and toilet.