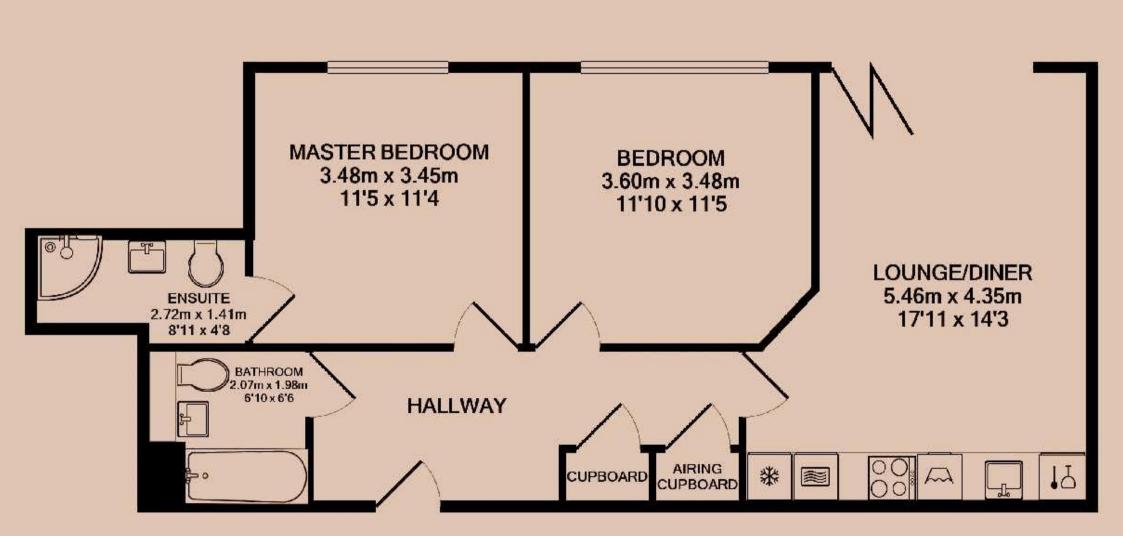

#### Lounge / Diner

An elegant living space, open to the kitchen, including French doors with a Juliet balcony with high views.

#### Kitchen

A contemporary kitchen in grey with matching worktop. Hidden away behind the smart cabinets there are all the integrated appliances you'll need including fridge freezer, dual oven, washer-dryer, easy clean hob and a dishwasher. Open plan to the dining and living area.

#### Master Bedroom

A bright double bedroom with large windows. Access to the ensuite shower room.

#### **Bedroom Two**

Boasting similar dimensions to the Master Bedroom, this double bedroom also large windows.

#### **Bathroom**

This beautiful three piece bathroom comes complete with a shower above the bath, heated towel rail, shaving point and underfloor heating. Classic, brick-bond tiling completes the look.

#### **Ensuite**

Finished to the same style as the main bathroom, a three piece shower room access via the master bedroom. Includes a walk-in shower, sink and toilet.