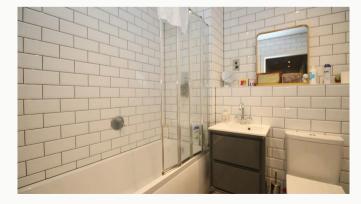

#### **Bathroom**

This beautiful three piece bathroom comes complete with a shower above the bath, heated towel rail, shaving point and underfloor heating. Classic, brick-bond tiling completes the look.