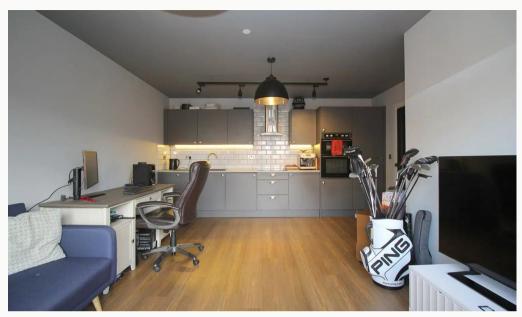

#### Lounge / Diner

An elegant living space, open to the kitchen, including French doors with a Juliet balcony with high views.

#### Kitchen

A contemporary kitchen in grey with matching worktop. Hidden away behind the smart cabinets there are all the integrated appliances you'll need including fridge freezer, dual oven, washer-dryer, easy clean hob and a dishwasher. Open plan to the dining and living area.