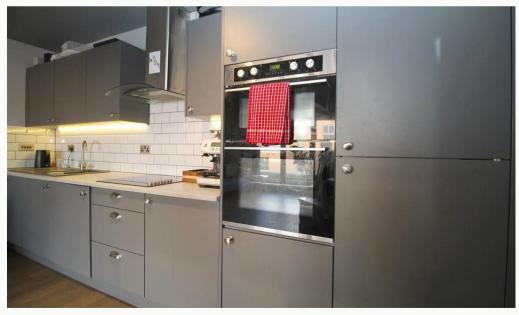

#### Kitchen

A contemporary kitchen in grey with matching worktop. Hidden away behind the smart cabinets there are all the integrated appliances you'll need including fridge freezer, dual oven, washer-dryer, easy clean hob and a dishwasher. Open plan to the dining and living area.