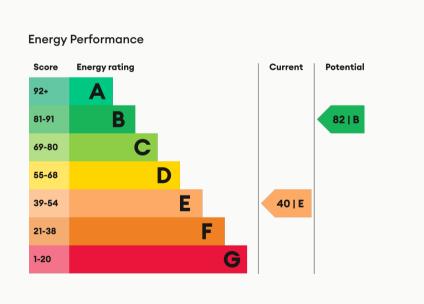

# Selbourne Street Loughborough 1 Bed Room In A Shared House • LE11 1BS • £450 pcm • £510 Deposit





### Selbourne Street, Loughborough

A furnished, double BEDROOM in a SHARED HOUSE. Includes a stylish and furnished kitchen with appliances, spacious communal lounge and two shower rooms. A sizeable garden to the rear and non-restricted on street parking to the front. Bills included. Close to town centre and University. Now available to let.

### Communal Lounge 4.58m (15'0) x 3.61m (11'10)

A spacious living room, including two sofas and a coffee table, the social hub of the property.

### Communal Kitchen 3.97m (13'0) x 2.12m (6'11)

A modern kitchen situated to the rear of the property. This kitchen includes a fridge/freezer, washing machine and two cookers and hobs.

### Bedroom 4.68m (15'4) x 3.44m (11'3)

A double bedroom, situated at the front of the property on the first floor. T