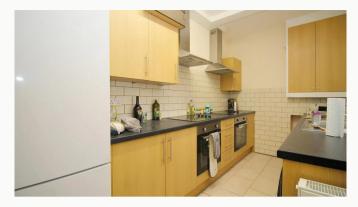

### Communal Kitchen 3.97m (13'0) x 2.12m (6'11)

A modern kitchen situated to the rear of the property. This kitchen includes a fridge/freezer, washing machine and two cookers and hobs.