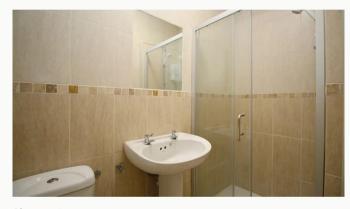

### Shower Room 2.12m (6'11) x 1.92m (6'4)

A shared wash room, situated at the rear of the property on the first floor. This room includes a walk in shower, toilet and sink.