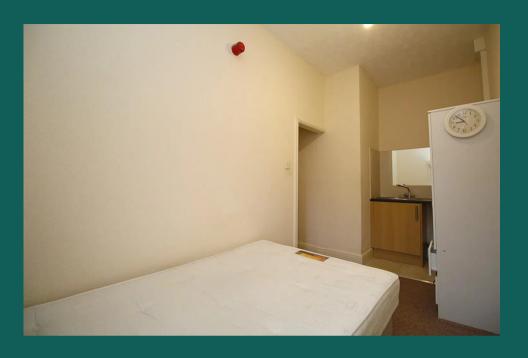

### Bedroom 4.68m (15'4) x 3.44m (11'3)

A double bedroom, situated at the front of the property on the first floor. This room includes a double bed and mattress, wardrobe, sink and counter.