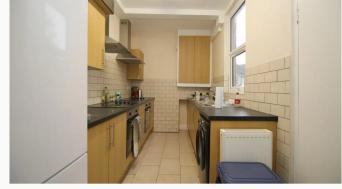

### Communal Kitchen 3.97m (13'0) x 2.12m (6'11)

A modern kitchen situated to the rear of the property. This kitchen includes a fridge/freezer, washing machine and two cookers and hobs.