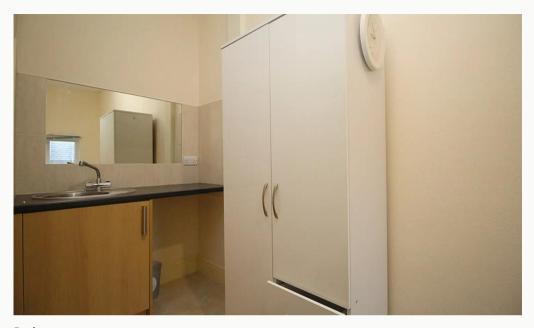

### Shower Room 2.12m (6'11) x 1.92m (6'4)

A shared wash room, situated at the rear of the property on the first floor. This room includes a walk in shower, toilet and sink.

### Shower Room 2.12m (6'11) x 1.92m (6'4)

A second shared wash room, situated next to the other shower room. This room also includes a walk in shower, toilet and sink.