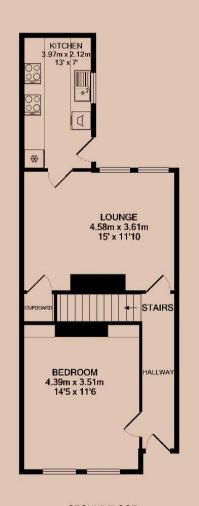

### Communal Lounge 4.58m (15'0) x 3.61m (11'10)

A spacious living room, including two sofas and a coffee table, the social hub of the property.

### Communal Kitchen 3.97m (13'0) x 2.12m (6'11)

A modern kitchen situated to the rear of the property. This kitchen includes a fridge/freezer, washing machine and two cookers and hobs.

### Bedroom 4.68m (15'4) x 3.44m (11'3)

A double bedroom, situated at the front of the property on the first floor. This room includes a double bed and mattress, wardrobe, sink and counter.