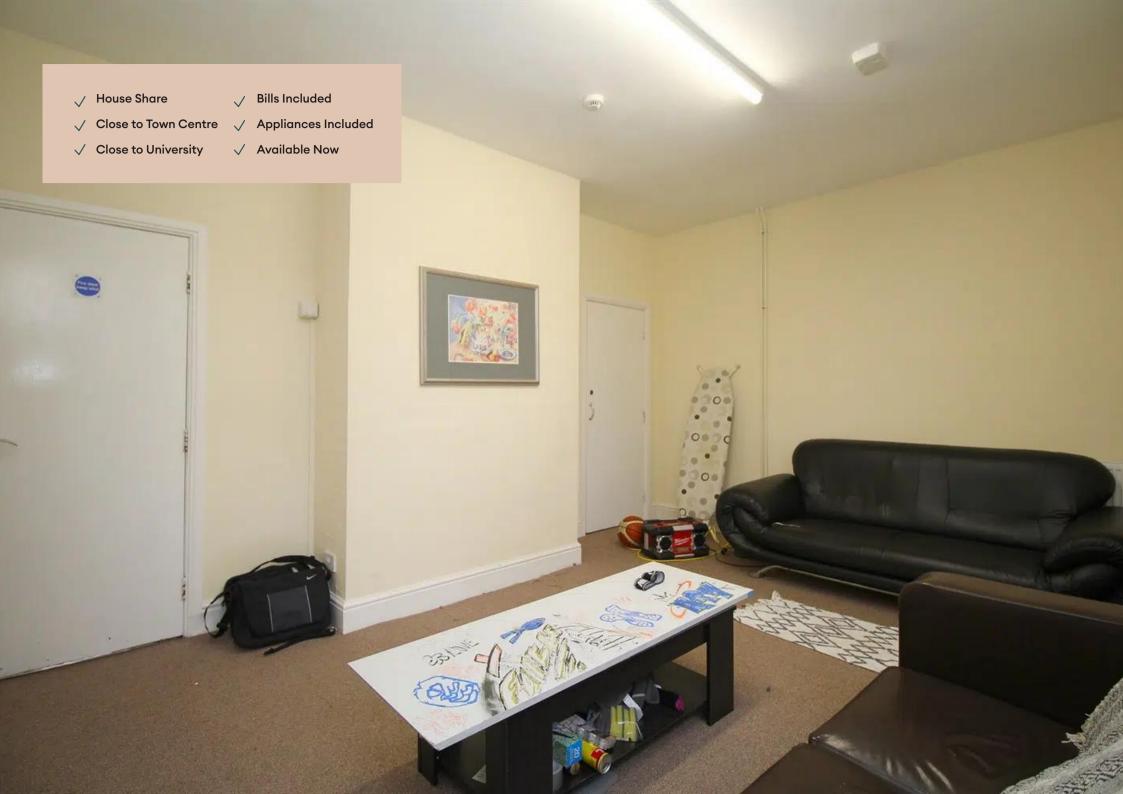

### Communal Lounge 4.58m (15'0) x 3.61m (11'10)

A spacious living room, including two sofas and a coffee table, the social hub of the property.