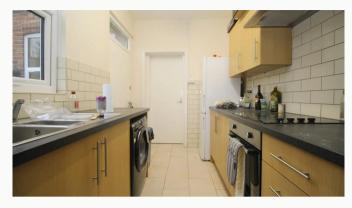

### Communal Kitchen 3.97m (13'0) x 2.12m (6'11)

A modern kitchen situated to the rear of the property. This kitchen includes a fridge/freezer, washing machine and two cookers and hobs.