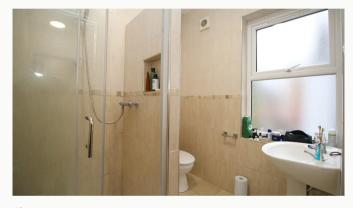

### Shower Room 2.12m (6'11) x 1.92m (6'4)

A second shared wash room, situated next to the other shower room. This room also includes a walk in shower, toilet and sink.