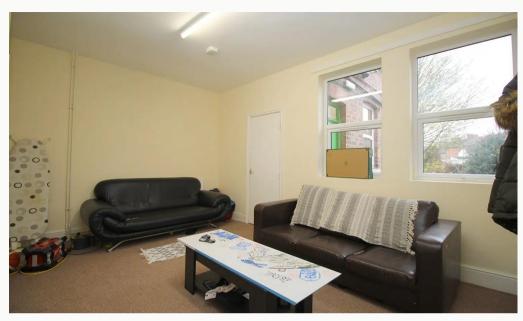

### Communal Lounge 4.58m (15'0) x 3.61m (11'10)

A spacious living room, including two sofas and a coffee table, the social hub of the property.