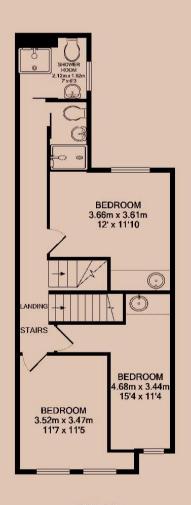

### Bedroom 4.68m (15'4) x 3.44m (11'3)

A double bedroom, situated at the front of the property on the first floor. This room includes a double bed and mattress, wardrobe, sink and counter.

### Shower Room 2.12m (6'11) x 1.92m (6'4)

A shared wash room, situated at the rear of the property on the first floor. This room includes a walk in shower, toilet and sink.

### Shower Room 2.12m (6'11) x 1.92m (6'4)

A second shared wash room, situated next to the other shower room. This room also includes a walk in shower, toilet and sink.