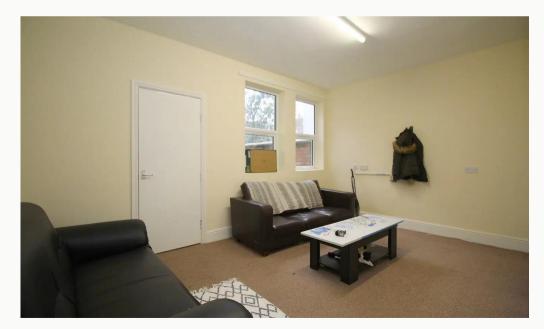

### Communal Lounge 4.58m (15'0) x 3.61m (11'10)

A spacious living room, including two sofas and a coffee table, the social hub of the property.