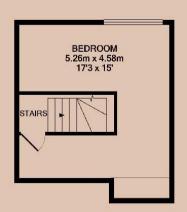

### Bedroom 4.68m (15'4) x 3.44m (11'3)

A double bedroom, situated at the front of the property on the first floor. This room includes a double bed and mattress, wardrobe, sink and counter.