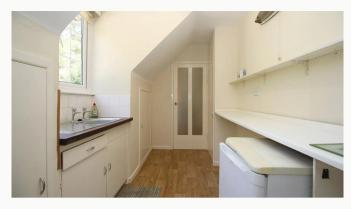

#### Kitchen

A neutral kitchen, including plenty of storage space, fridge, cooker and hob.