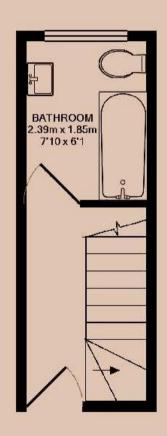

#### Bathroom

Set on the ground floor by the entrance hall, a three piece bathroom, including a bath, sink, toilet, and shower above the bath.

**Deposit** 

£920

Rent £800 pcm **EPC** 

47 | E

Updated

17/06/2025

GROUND FLOOR 1ST FLOOR