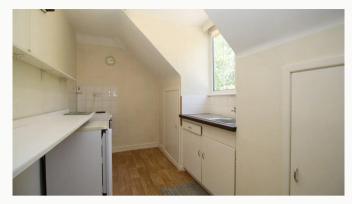

#### Kitchen

A neutral kitchen, including plenty of storage space, fridge, cooker and hob.