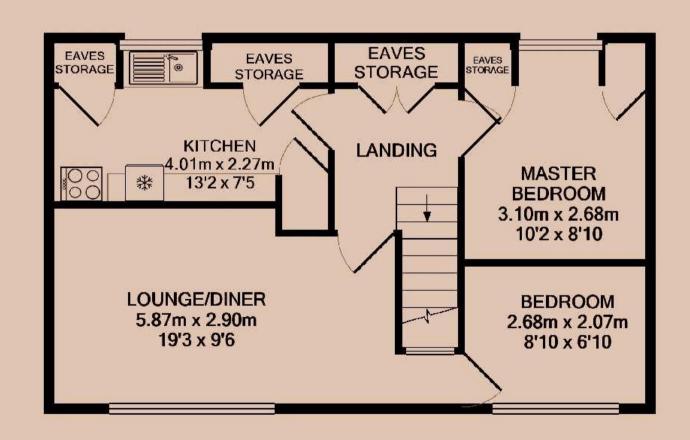

#### Lounge

A sizeable living area, overlooking the stables and countryside.

#### Kitchen

A neutral kitchen, including plenty of storage space, fridge, cooker and hob.

#### Master Bedroom

A double bedroom including built-in storage space.

#### **Bedroom Two**

A second bedroom, overlooking the stable yard.

**Deposit** 

£920

Rent £800 pcm **EPC** 

47 | E

Updated

17/06/2025

GROUND FLOOR 1ST FLOOR