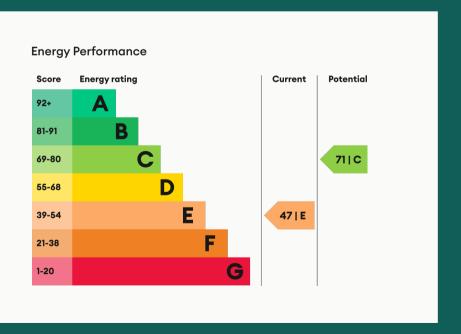

**Deposit** 

£920

Rent £800 pcm **EPC** 

47 | E

Updated

17/06/2025

GROUND FLOOR 1ST FLOOR