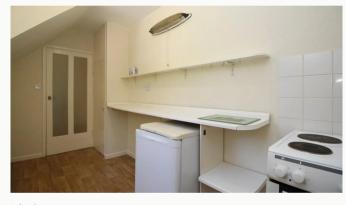

#### Kitchen

A neutral kitchen, including plenty of storage space, fridge, cooker and hob.