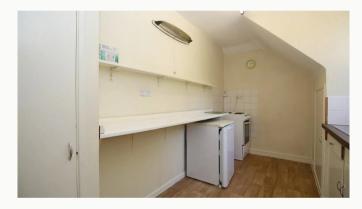

#### Kitchen

A neutral kitchen, including plenty of storage space, fridge, cooker and hob.