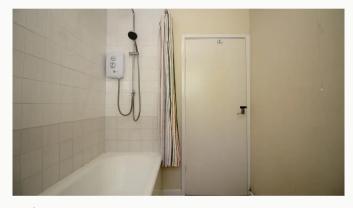

#### Bathroom

Set on the ground floor by the entrance hall, a three piece bathroom, including a bath, sink, toilet, and shower above the bath.