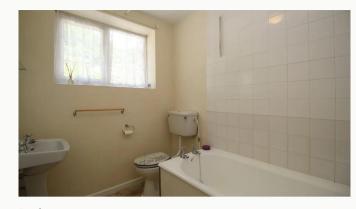

#### Bathroom

Set on the ground floor by the entrance hall, a three piece bathroom, including a bath, sink, toilet, and shower above the bath.