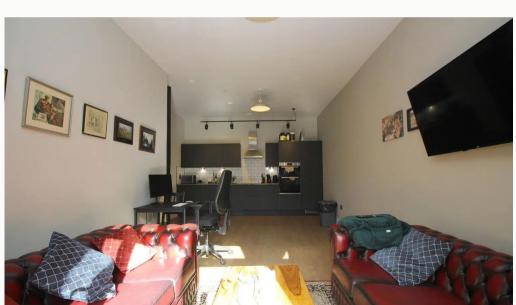

#### Lounge / Diner

Contemporary living area that is open plan to the kitchen and runs the full depth of the apartment. Featured floor-to-ceiling window, USB equipped PowerPoints and underfloor heating.

#### Kitchen

A Pullman kitchen in charcoal with matching worktop and brick-bond tiling. Hidden away behind the smart cabinets there are all the integrated appliances including a fridge-freezer, dual ovens, washer-dryer, easy-clean hob and a dishwasher. Open plan to the living area.