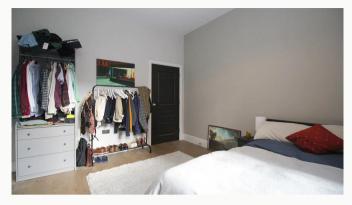

#### Bedroom 2

Generously proportioned, with dimensions almost identical to the Master bedroom, featured floor-to-ceiling window, USB equipped PowerPoints and underfloor heating.