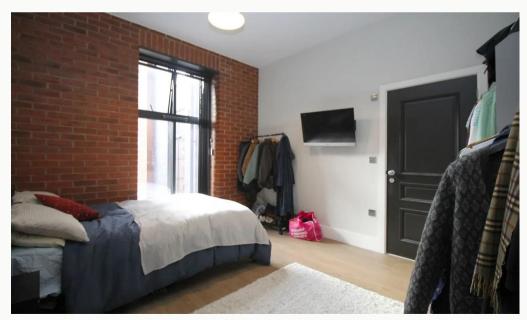

#### Master Bedroom

Elegant and spacious bedroom with benefits of an en-suite shower room featured floor-toceiling window, USB equipped PowerPoints and underfloor heating.

#### Bedroom 2

Generously proportioned, with dimensions almost identical to the Master bedroom, featured floor-to-ceiling window, USB equipped PowerPoints and underfloor heating.