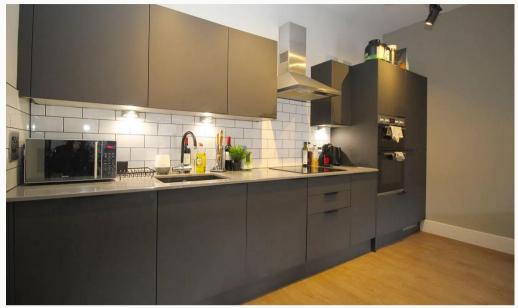

#### Kitchen

A Pullman kitchen in charcoal with matching worktop and brick-bond tiling. Hidden away behind the smart cabinets there are all the integrated appliances including a fridge-freezer, dual ovens, washer-dryer, easy-clean hob and a dishwasher. Open plan to the living area.