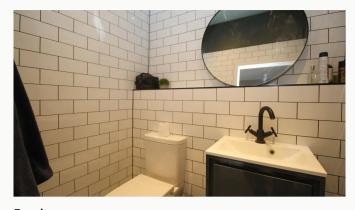

#### Bathroom

This beautiful three-piece bathroom comes complete with a "rain shower" head over the bath, heated towel rail and shaving point. Classic, brick-bond tiling completes the look.

#### **Ensuite**

A three-piece en-suite shower room with a matching finish to the bathroom, heated towel rail and shaving point. Classic, brick-bond tiling completes the look.