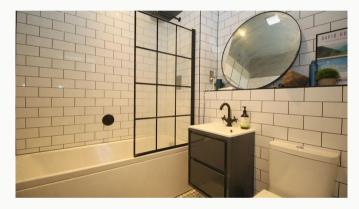

#### Bathroom

This beautiful three-piece bathroom comes complete with a "rain shower" head over the bath, heated towel rail and shaving point. Classic, brick-bond tiling completes the look.