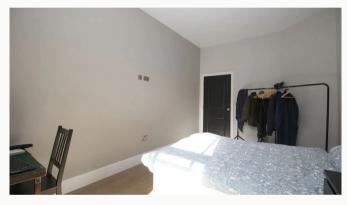

#### Bedroom 2

Generously proportioned, with dimensions almost identical to the Master bedroom, featured floor-to-ceiling window, USB equipped PowerPoints and underfloor heating.