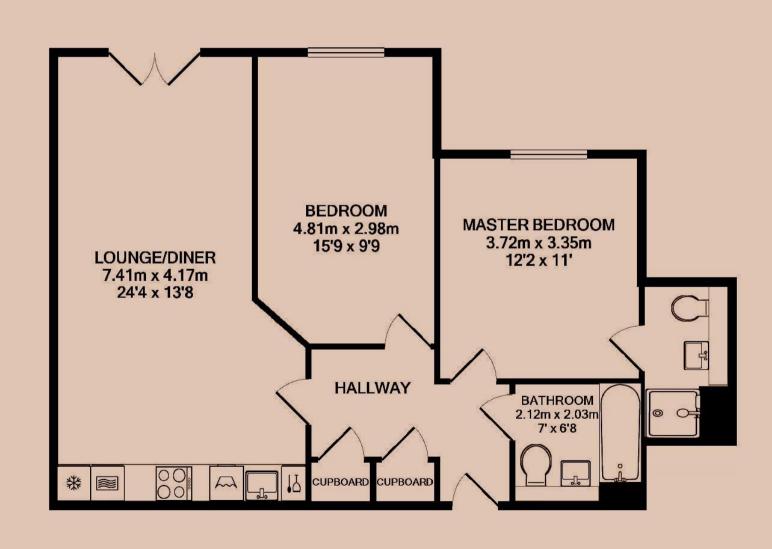

#### Lounge / Diner

Contemporary living area that is open plan to the kitchen and runs the full depth of the apartment. Featured floor-to-ceiling window, USB equipped PowerPoints and underfloor heating.

#### Master Bedroom

Elegant and spacious bedroom with benefits of an en-suite shower room featured floor-toceiling window, USB equipped PowerPoints and underfloor heating.

#### Bedroom 2

Generously proportioned, with dimensions almost identical to the Master bedroom, featured floor-to-ceiling window, USB equipped PowerPoints and underfloor heating.

#### Bathroom

This beautiful three-piece bathroom comes complete with a "rain shower" head over the bath, heated towel rail and shaving point. Classic, brick-bond tiling completes the look.

#### **Ensuite**

A three-piece en-suite shower room with a matching finish to the bathroom, heated towel rail and shaving point. Classic, brick-bond tiling completes the look.

#### **Parking**

One allocated bay to the front of the property with further visitors spaces available.