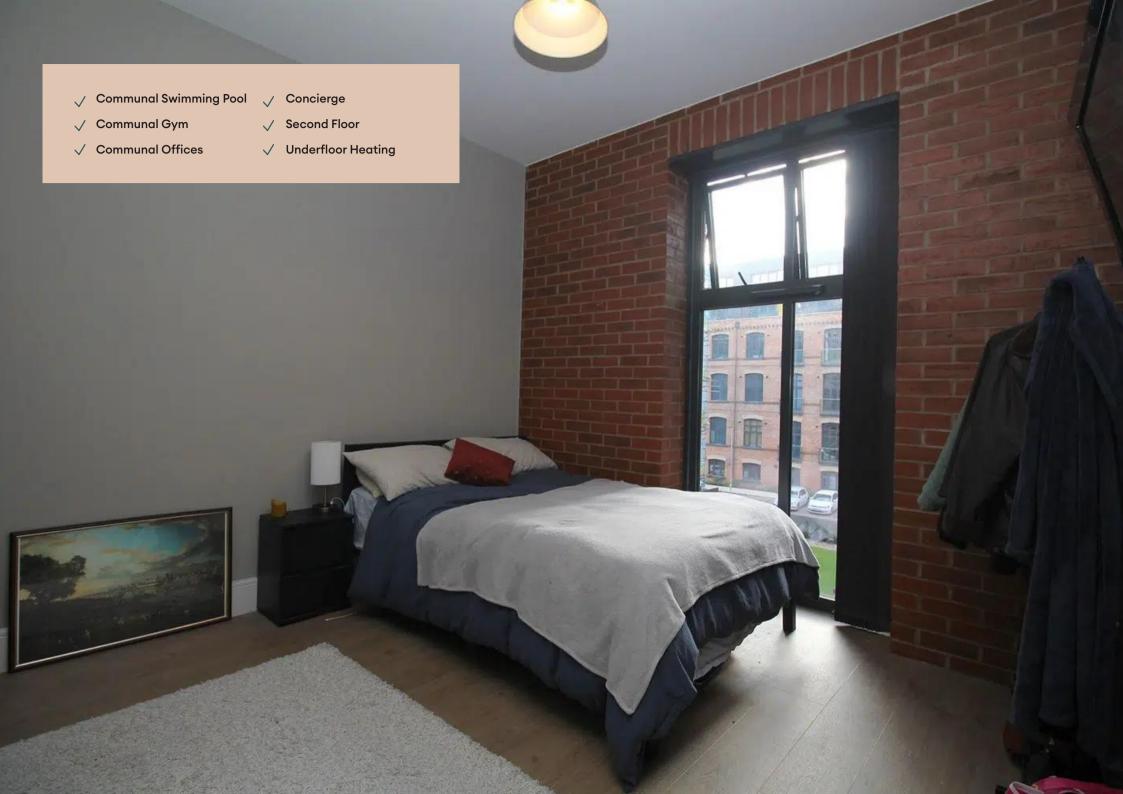

#### Master Bedroom

Elegant and spacious bedroom with benefits of an en-suite shower room featured floor-toceiling window, USB equipped PowerPoints and underfloor heating.

#### Bedroom 2

Generously proportioned, with dimensions almost identical to the Master bedroom, featured floor-to-ceiling window, USB equipped PowerPoints and underfloor heating.