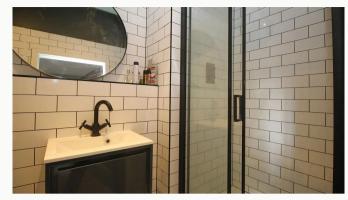

#### Bathroom

This beautiful three-piece bathroom comes complete with a "rain shower" head over the bath, heated towel rail and shaving point. Classic, brick-bond tiling completes the look.

#### **Ensuite**

A three-piece en-suite shower room with a matching finish to the bathroom, heated towel rail and shaving point. Classic, brick-bond tiling completes the look.