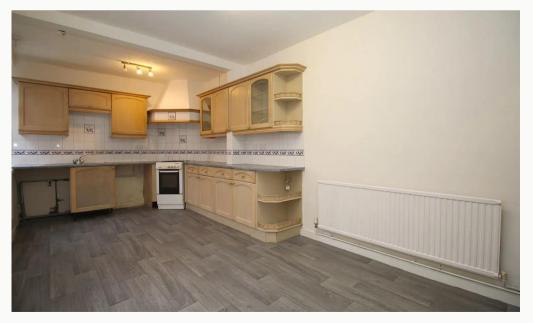

#### Kitchen

An L-shaped kitchen including an oven and hob, as well as space for other appliances. External door gives access to the rear garden.