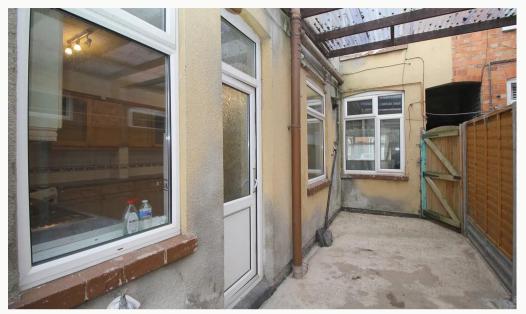

#### Kitchen

An L-shaped kitchen including an oven and hob, as well as space for other appliances. External door gives access to the rear garden.