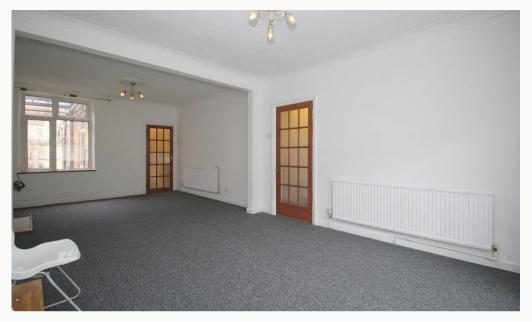

#### Lounge / Diner

A large living room, large enough to be a lounge and diner. This reception room has views of both Howard Street and the rear garden.

#### Kitchen

An L-shaped kitchen including an oven and hob, as well as space for other appliances. External door gives access to the rear garden.