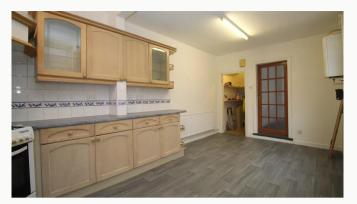

#### Kitchen

An L-shaped kitchen including an oven and hob, as well as space for other appliances. External door gives access to the rear garden.