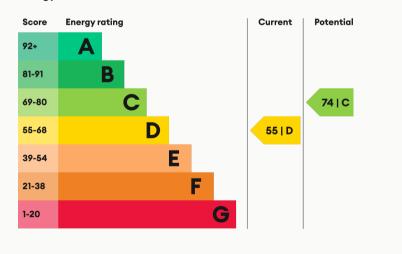

#### **Energy Performance**

Howard Street

| <b>Available</b>          | <b>Comes</b>             | <b>Bedrooms</b>      | <b>Receptions</b>            | <b>Bathrooms</b>    | <b>Parking</b>               | Postcode | erite    |
|---------------------------|--------------------------|----------------------|------------------------------|---------------------|------------------------------|----------|----------|
| From 20/04/2025           | Unfurnished              | 4                    | 1                            | 1                   | With permit                  | LE11 1PB | Carriere |
| <b>Rent</b><br>£1,150 pcm | <b>Deposit</b><br>£1,380 | <b>EPC</b><br>55   D | <b>Council Tax Band</b><br>B | <b>ID</b><br>#15501 | <b>Updated</b><br>19/05/2025 |          |          |