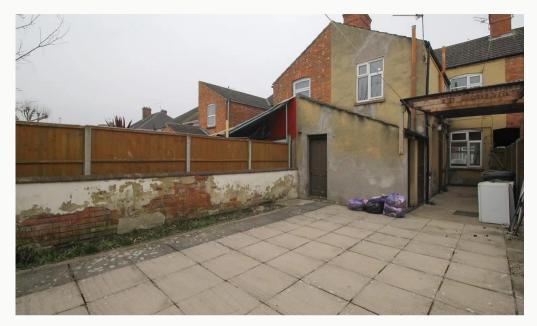

#### Garden

A low maintenance garden set to the rear of the house. Includes access to an external toilet and outhouse.