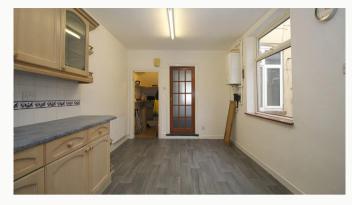

#### Kitchen

An L-shaped kitchen including an oven and hob, as well as space for other appliances. External door gives access to the rear garden.