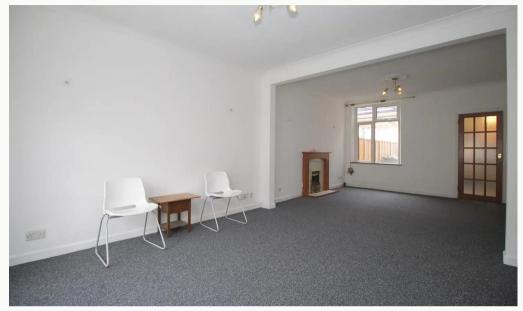

#### Lounge / Diner

A large living room, large enough to be a lounge and diner. This reception room has views of both Howard Street and the rear garden.