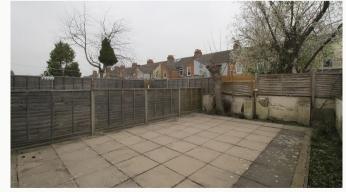

#### Garden

A low maintenance garden set to the rear of the house. Includes access to an external toilet and outhouse.