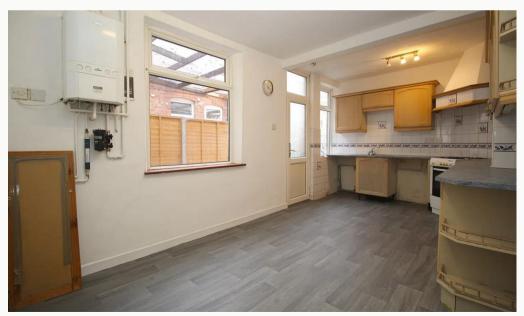

#### Kitchen

An L-shaped kitchen including an oven and hob, as well as space for other appliances. External door gives access to the rear garden.