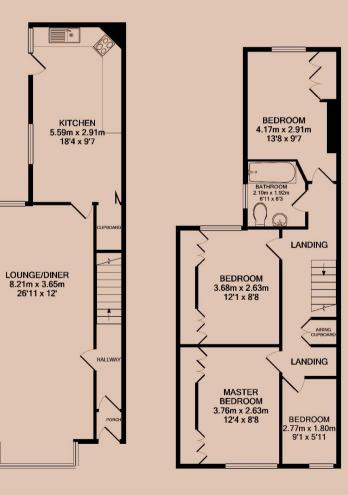

### Howard Street, Loughborough

Now available to let, situated close to Loughborough Town centre. This unfurnished, deceivingly large terraced house comes with an open lounge/diner, sizeable kitchen, four bedrooms, three piece bathroom and low maintenance garden to the rear. On street parking available with a permit.

#### Lounge / Diner

A large living room, large enough to be a lounge and diner. This reception room has views of both Howard Street and the rear garden.

#### Kitchen

An L-shaped kitchen including an oven and hob, as well as space for other appliances. External door gives access to the rear garden.

#### Master Bedroom

The largest of the four bedrooms, set on the first floor overlooking Howard Street. This double bedroom comes with built-in wardrobe storage.

#### Bedroom Two

Boasting similar dimensions of the master bedroom. This double bedroom also comes with built-in wardrobe storage.

#### **Bedroom Three**

A third double bedroom, including built-in wardrobe storage. This bedroom overlooks the rear garden.

#### **Bedroom Four**

The fourth bedroom on the first floor, this bedroom could also be used as a study.

#### Bathroom

Situated on the first floor, a three piece bathroom, including a bath, sink, toilet, and shower above the bath.

#### Garden

A low maintenance garden set to the rear of the house. Includes access to an external toilet and outhouse.