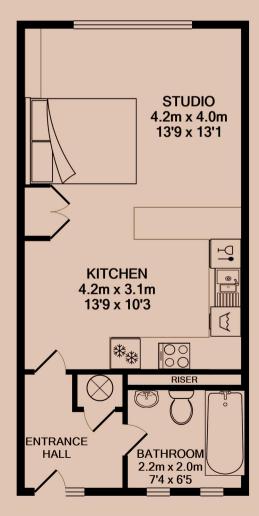

### Studio 4.21m (13'10) x 3.35m (11')

Furnished with a fold-away double bed, fitted wardrobe and a corner sofa. Open to the kitchen via a breakfast bar.

#### Kitchen 4.2m (13'9) x 3.1m (10'2)

Good quality modern kitchen with dark wood style worktop and gloss white cabinets. Includes, dishwasher, fridge freezer, oven, hob and a washing machine. Open-plan to the studio area with breakfast bar, including two bar stools.

#### Bathroom 2.2m (7'3) x 2m (6'7)

Modern three piece bathroom suite complete with shower over the bath. A fitted mirror, heated towel rail. Tiled flooring completes the look.