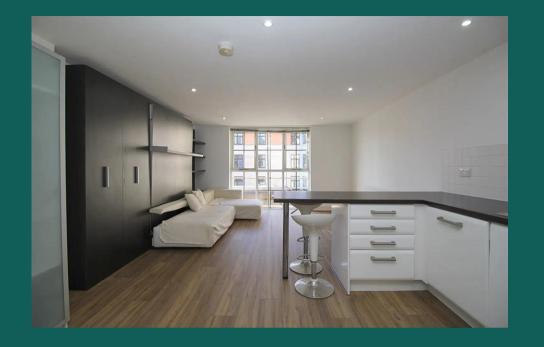

### Studio 4.21m (13'10) x 3.35m (11')

Furnished with a fold-away double bed, fitted wardrobe and a corner sofa. Open to the kitchen via a breakfast bar.

#### Kitchen 4.2m (13'9) x 3.1m (10'2)

Good quality modern kitchen with dark wood style worktop and gloss white cabinets. Includes, dishwasher, fridge freezer, oven, hob and a washing machine. Open-plan to the studio area with breakfast bar, including two bar stools.