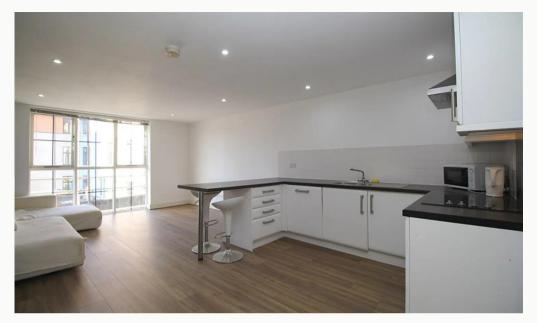

#### Kitchen 4.2m (13'9) x 3.1m (10'2)

Good quality modern kitchen with dark wood style worktop and gloss white cabinets. Includes, dishwasher, fridge freezer, oven, hob and a washing machine. Open-plan to the studio area with breakfast bar, including two bar stools.