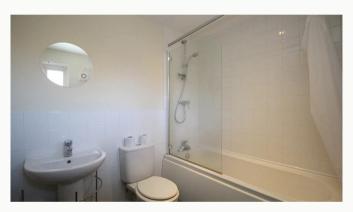

#### Bathroom 2.2m (7'3) x 2m (6'7)

Modern three piece bathroom suite complete with shower over the bath. A fitted mirror, heated towel rail. Tiled flooring completes the look.