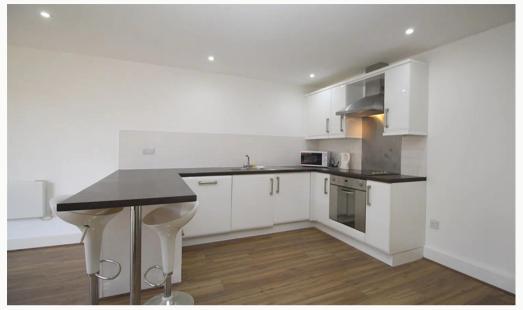

#### Kitchen 4.2m (13'9) x 3.1m (10'2)

Good quality modern kitchen with dark wood style worktop and gloss white cabinets. Includes, dishwasher, fridge freezer, oven, hob and a washing machine. Open-plan to the studio area with breakfast bar, including two bar stools.

Kitchen

Kitchen

Kitchen

Discover Loughborough