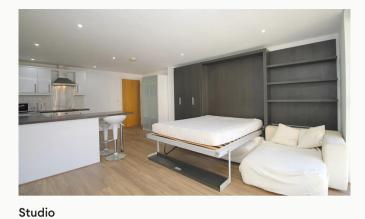

### Studio 4.21m (13'10) x 3.35m (11')

Furnished with a fold-away double bed, fitted wardrobe and a corner sofa. Open to the kitchen via a breakfast bar.

#### Kitchen 4.2m (13'9) x 3.1m (10'2)

Good quality modern kitchen with dark wood style worktop and gloss white cabinets. Includes, dishwasher, fridge freezer, oven, hob and a washing machine. Open-plan to the studio area with breakfast bar, including two bar stools.