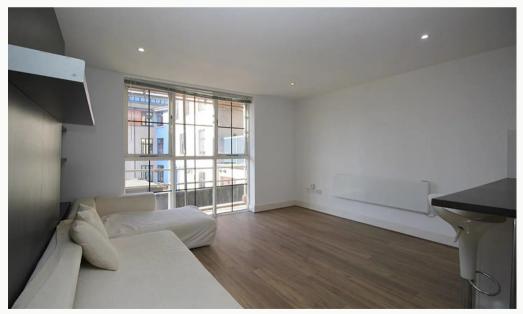

### Studio 4.21m (13'10) x 3.35m (11')

Furnished with a fold-away double bed, fitted wardrobe and a corner sofa. Open to the kitchen via a breakfast bar.

A6

0 1

1 e: -

- ✓ Central location
- $\checkmark$  Furnished to a high standard  $\checkmark$  Secure parking
- ✓ Open plan studio
- ✓ Secure parking✓ First floor

Studio

Studio

Bathroom

Entrance Hallway