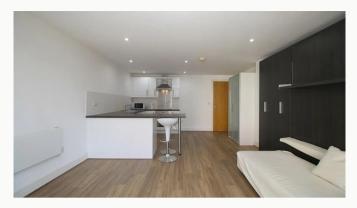

### Studio 4.21m (13'10) x 3.35m (11')

Furnished with a fold-away double bed, fitted wardrobe and a corner sofa. Open to the kitchen via a breakfast bar.

#### Kitchen 4.2m (13'9) x 3.1m (10'2)

Good quality modern kitchen with dark wood style worktop and gloss white cabinets. Includes, dishwasher, fridge freezer, oven, hob and a washing machine. Open-plan to the studio area with breakfast bar, including two bar stools.