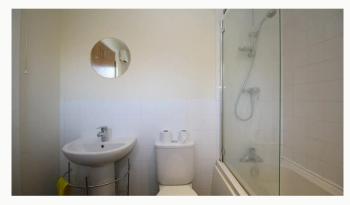

#### Bathroom 2.2m (7'3) x 2m (6'7)

Modern three piece bathroom suite complete with shower over the bath. A fitted mirror, heated towel rail. Tiled flooring completes the look.