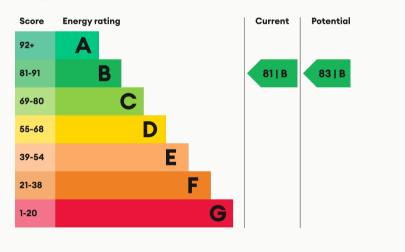

Bathroom

Bathroom

Villency Court

Car Park

| Available       | Comes     | Bedrooms | Receptions       | Bathrooms | Parking    | Postcode |              |
|-----------------|-----------|----------|------------------|-----------|------------|----------|--------------|
| From 09/12/2024 | Furnished | 0        | 1                | 1         | Allocated  | LE11 1EB | 3 2.456 2.29 |
|                 |           |          |                  |           |            |          |              |
| Rent            | Deposit   | EPC      | Council Tax Band | ID        | Updated    |          |              |
| £700 pcm        | £800      | 81   B   | Α                | #7059     | 26/11/2024 |          | 国新建筑         |