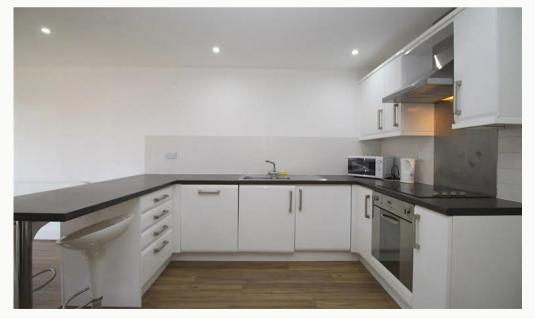

#### Kitchen 4.2m (13'9) x 3.1m (10'2)

Good quality modern kitchen with dark wood style worktop and gloss white cabinets. Includes, dishwasher, fridge freezer, oven, hob and a washing machine. Open-plan to the studio area with breakfast bar, including two bar stools.

Kitchen

Kitchen

Kitchen

Discover Loughborough