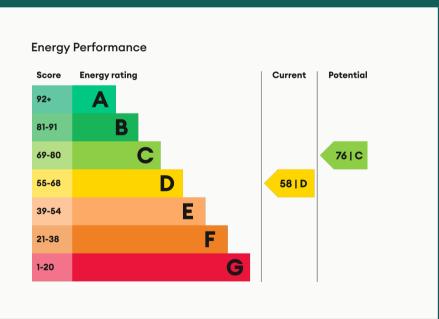

**Block Entrance** 

| Available       | Comes       | Bedrooms | Receptions       | Bathrooms | Parking    |
|-----------------|-------------|----------|------------------|-----------|------------|
| From 17/12/2024 | Unfurnished | 2        | 1                | 1         | Allocated  |
|                 |             |          |                  |           |            |
| Rent            | Deposit     | EPC      | Council Tax Band | ID        | Updated    |
| £750 pcm        | £860        | 58   D   | В                | #15511    | 03/01/2025 |