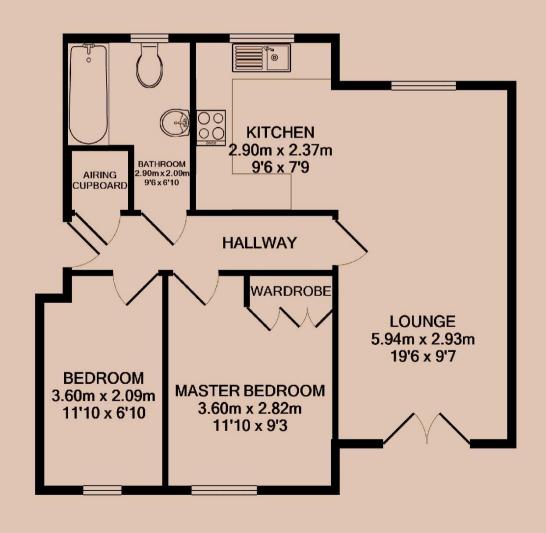

#### Lounge

Open to the kitchen, a sizeable living area. This reception room overlooks the car park via French doors to a Juliet balcony.

#### Kitchen

A U-shaped kitchen, open to the lounge. This kitchen comes with a cooker, and hob, with space for other appliances.

#### Master Bedroom

The larger of the two bedrooms, this double bedroom comes with built-in wardrobe storage.

#### **Bedroom Two**

A second double bedroom, overlooking the block carpark.

#### **Bathroom**

A neutral three-piece bathroom, including a bath, sink, toilet, and shower above the bath.