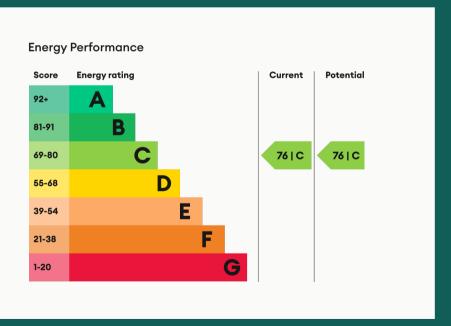

| Available        | Comes           | Bedrooms          | Receptions            | Bathrooms          | Parking                   |
|------------------|-----------------|-------------------|-----------------------|--------------------|---------------------------|
| From 18/03/2025  | Unfurnished     | 1                 | 2                     | 1                  | Allocated                 |
|                  |                 |                   |                       |                    |                           |
|                  |                 |                   |                       |                    |                           |
| Rent             | Deposit         | EPC               | Council Tax Band      | ID                 | Updated                   |
| Rent<br>£775 pcm | Deposit<br>£890 | <b>EPC</b> 76   C | Council Tax Band<br>A | <b>ID</b><br>#1201 | <b>Updated</b> 20/02/2025 |