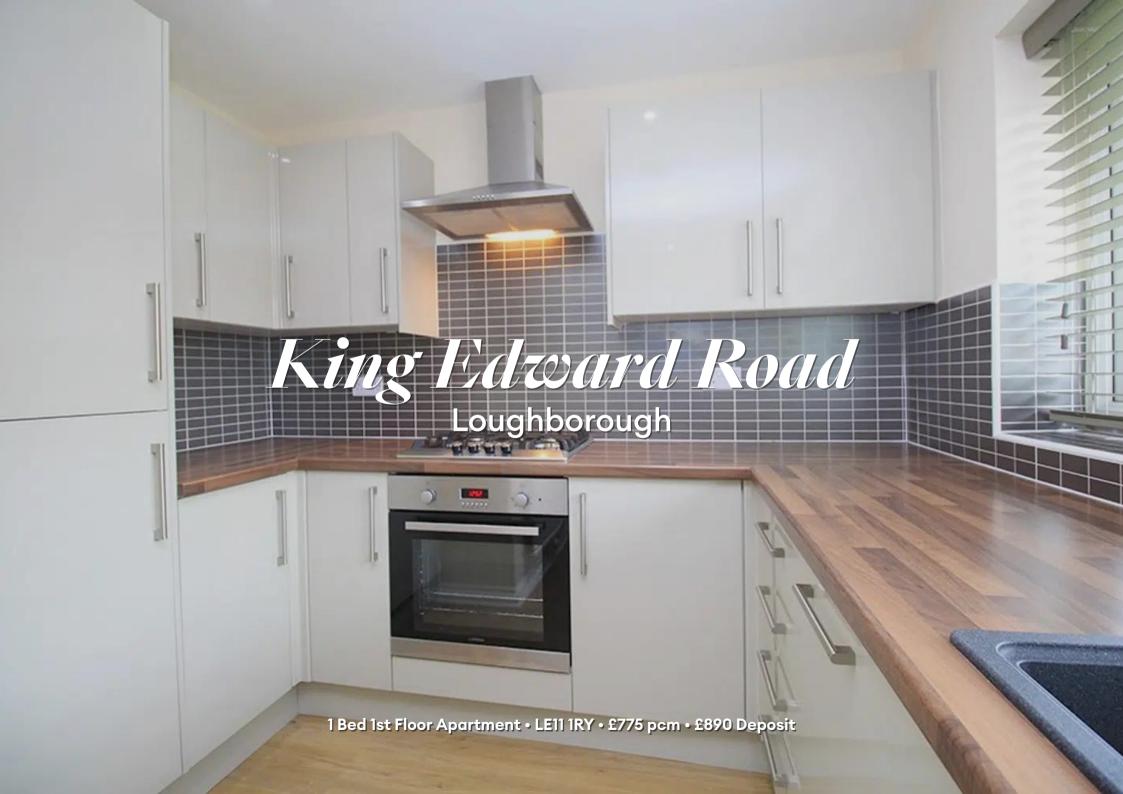

### King Edward Road, Loughborough

A stunning contemporary apartment located in this quiet area close to Loughborough town centre. Situated on the first floor and presented in excellent condition. It's well planed layout combined with its decor make for a bright and warm space. The apartment is within a short walk of the restaurants and cinema of the new Baxtergate development as well as the mainline station (both 10 minutes by foot), with buses providing access to the surrounding areas.

#### Kitchen 4.17m (13'8) x 2.64m (8'8)

Good quality modern kitchen in cream with dark wood style worktop. Includes integrated fridge-freezer, slim-line dishwasher, washing machine, oven and gas hob. Smart tiling and blinds completes the look.