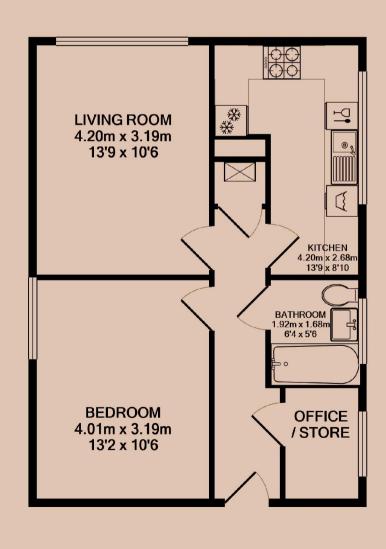

#### Living Room 4.19m (13'9) x 3.2m (10'6)

A spacious and light space, neutrally decorated, with smart blinds over the large window.

#### Kitchen 4.17m (13'8) x 2.64m (8'8)

Good quality modern kitchen in cream with dark wood style worktop. Includes integrated fridge-freezer, slim-line dishwasher, washing machine, oven and gas hob. Smart tiling and blinds completes the look.

#### Master Bedroom 4.01m (13'2) x 3.2m (10'6)

A surprisingly generous proportioned and light room. Like the rest of the house it is presented in excellent condition.

#### Bathroom 1.9m (6'3) x 1.68m (5'6)

Modern three piece bathroom suite complete with shower over the bath. High grade tiling completes the look.

#### Office / Store 1.99m (6'6) x 1.4m (4'7)

This smaller room would make a great office, store or quest room.