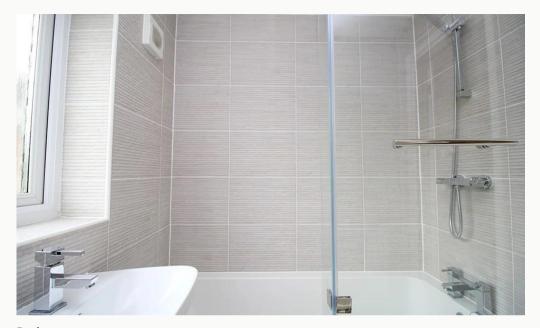

#### Bathroom 1.9m (6'3) x 1.68m (5'6)

Modern three piece bathroom suite complete with shower over the bath. High grade tiling completes the look.