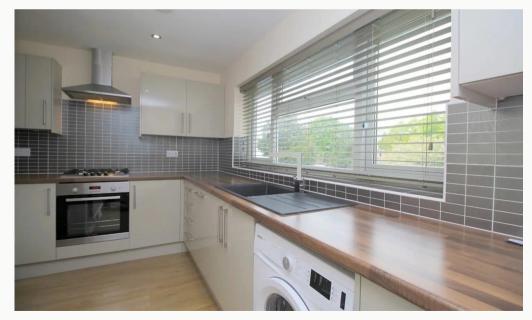

#### Kitchen 4.17m (13'8) x 2.64m (8'8)

Good quality modern kitchen in cream with dark wood style worktop. Includes integrated fridge-freezer, slim-line dishwasher, washing machine, oven and gas hob. Smart tiling and blinds completes the look.