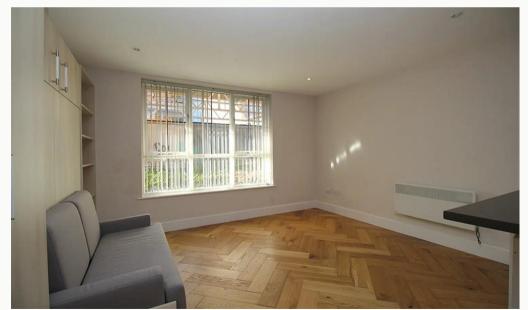

#### Studio 4.21m (13'10) x 3.35m (11')

Furnished with a fold-away double bed, fitted wardrobe and a corner sofa. Open to the kitchen via a breakfast bar.