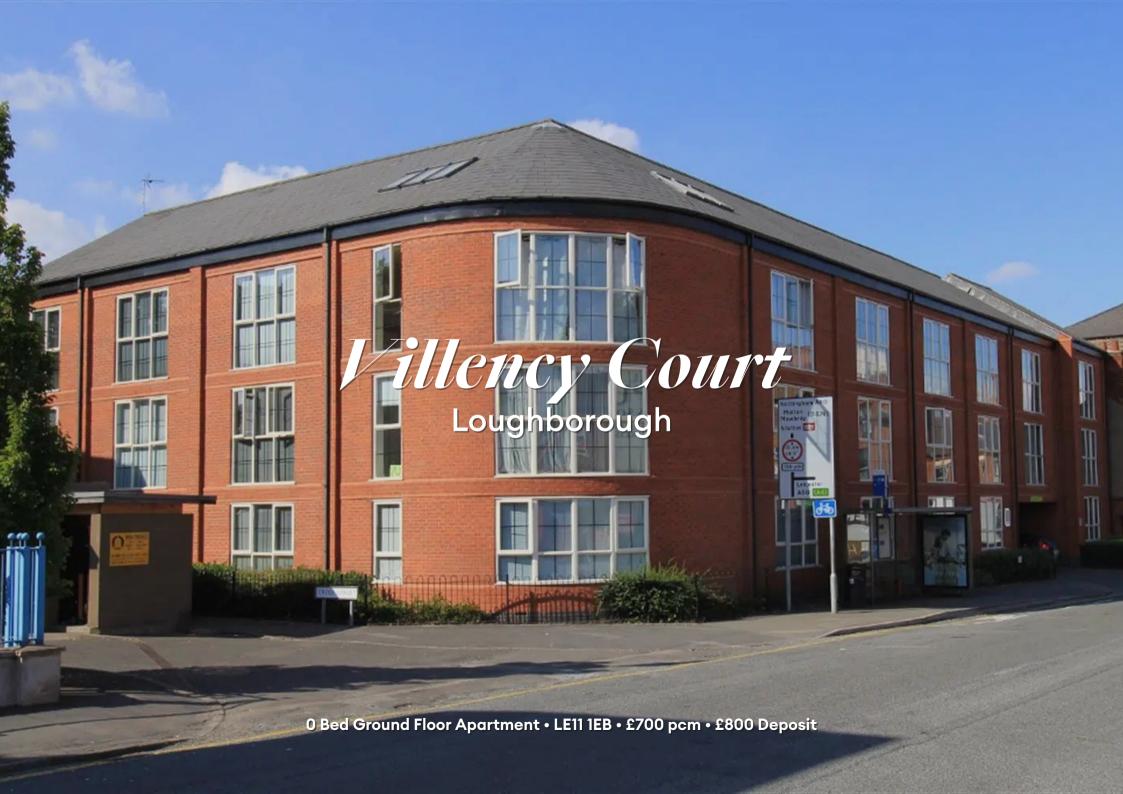

## Villency Court, Loughborough

A contemporary, newly renovated, studio apartment is located in this popular development. Situated on the ground floor the apartment is furnished and presented in excellent condition. Its open-plan layout combined with its large feature window makes for a bright and warm space. The apartment is within a short walk of the restaurants and cinema of the new Baxtergate development as well as the mainline station (10 minutes by foot), with buses providing access to the surrounding areas. Secure gated parking for one car is included.