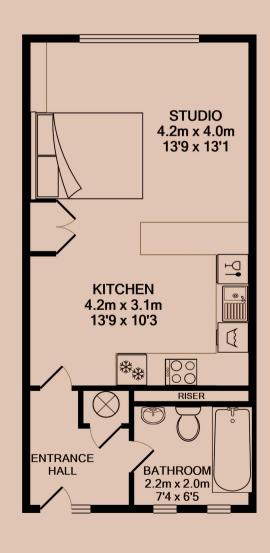

#### Studio 4.21m (13'10) x 3.35m (11')

Furnished with a fold-away double bed, fitted wardrobe and a corner sofa. Open to the kitchen via a breakfast bar.

#### Kitchen Diner 4.21m (13'10) x 3.13m (10'3)

Good quality modern kitchen with dark wood style worktop and gloss white cabinets. Includes, dishwasher, fridge freezer, oven, hob and a washing machine. Open-plan to the studio area with breakfast bar.

#### Bathroom 2.24m (7'4) x 1.95m (6'5)

Modern three piece bathroom suite complete with shower over the bath. A fitted mirror, heated towel rail. Tiled flooring completes the look.