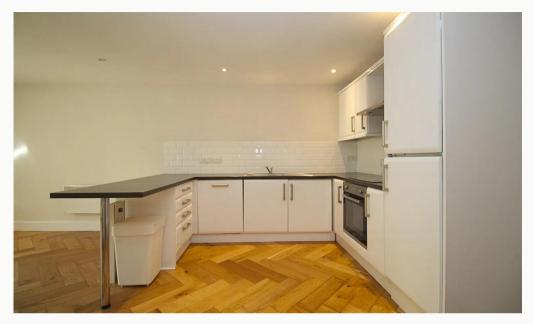

#### Kitchen Diner 4.21m (13'10) x 3.13m (10'3)

Good quality modern kitchen with dark wood style worktop and gloss white cabinets. Includes, dishwasher, fridge freezer, oven, hob and a washing machine. Open-plan to the studio area with breakfast bar.