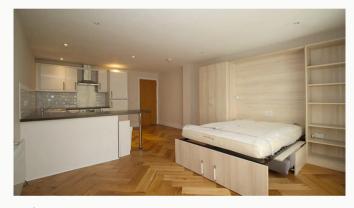

#### Studio 4.21m (13'10) x 3.35m (11')

Furnished with a fold-away double bed, fitted wardrobe and a corner sofa. Open to the kitchen via a breakfast bar.

#### Kitchen Diner 4.21m (13'10) x 3.13m (10'3)

Good quality modern kitchen with dark wood style worktop and gloss white cabinets. Includes, dishwasher, fridge freezer, oven, hob and a washing machine. Open-plan to the studio area with breakfast bar.