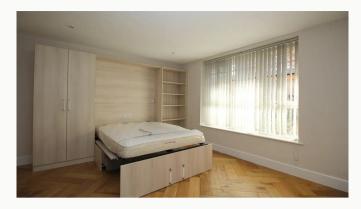

#### Studio 4.21m (13'10) x 3.35m (11')

Furnished with a fold-away double bed, fitted wardrobe and a corner sofa. Open to the kitchen via a breakfast bar.