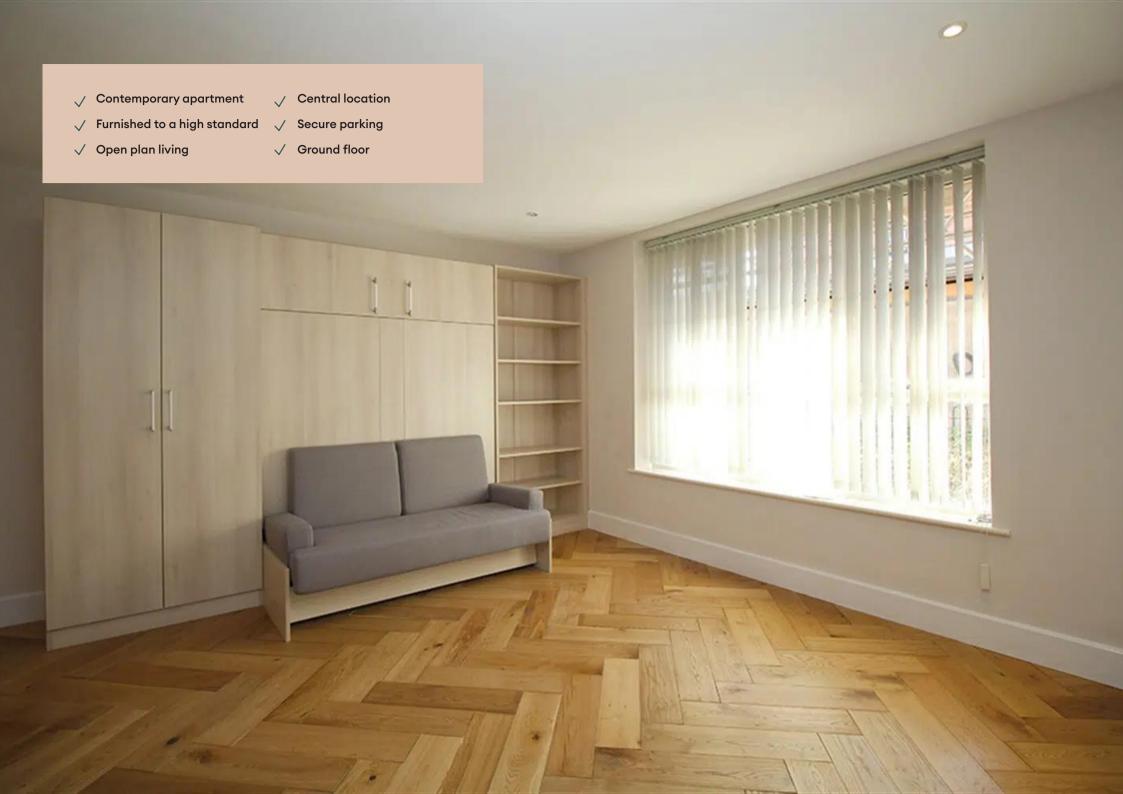

## Villency Court, Loughborough

A contemporary, newly renovated, studio apartment is located in this popular development. Situated on the ground floor the apartment is furnished and presented in excellent condition. Its open-plan layout combined with its large feature window makes for a bright and warm space. The apartment is within a short walk of the restaurants and cinema of the new Baxtergate development as well as the mainline station (10 minutes by foot), with buses providing access to the surrounding areas. Secure gated parking for one car is included.

#### Studio 4.21m (13'10) x 3.35m (11')

Furnished with a fold-away double bed, fitted wardrobe and a corner sofa. Open to the kitchen via a breakfast bar.