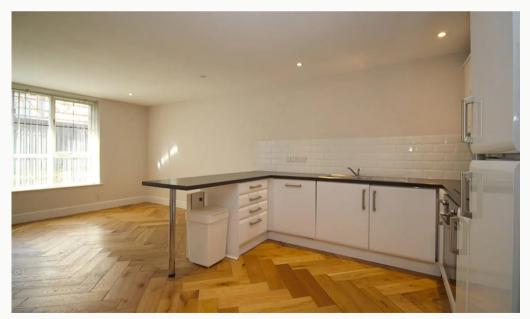

#### Kitchen Diner 4.21m (13'10) x 3.13m (10'3)

Good quality modern kitchen with dark wood style worktop and gloss white cabinets. Includes, dishwasher, fridge freezer, oven, hob and a washing machine. Open-plan to the studio area with breakfast bar.