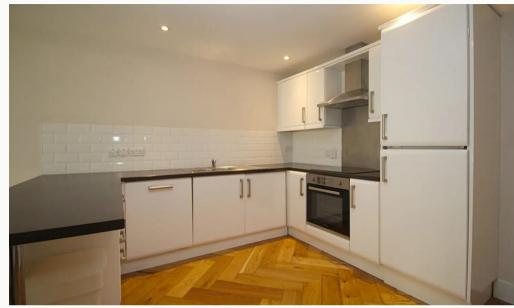

#### Kitchen Diner 4.21m (13'10) x 3.13m (10'3)

Good quality modern kitchen with dark wood style worktop and gloss white cabinets. Includes, dishwasher, fridge freezer, oven, hob and a washing machine. Open-plan to the studio area with breakfast bar.