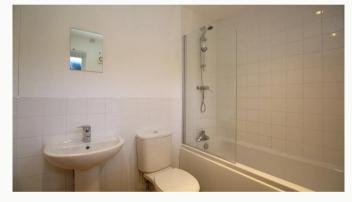

#### Bathroom 2.24m (7'4) x 1.95m (6'5)

Modern three piece bathroom suite complete with shower over the bath. A fitted mirror, heated towel rail. Tiled flooring completes the look.