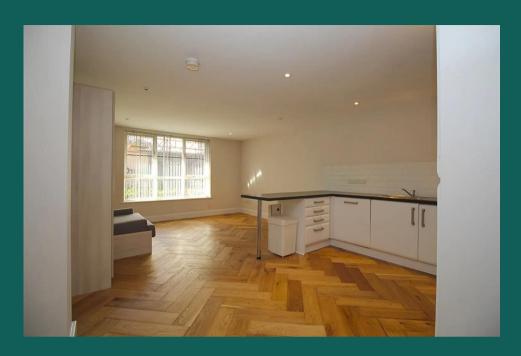

#### Studio 4.21m (13'10) x 3.35m (11')

Furnished with a fold-away double bed, fitted wardrobe and a corner sofa. Open to the kitchen via a breakfast bar.

#### Kitchen Diner 4.21m (13'10) x 3.13m (10'3)

Good quality modern kitchen with dark wood style worktop and gloss white cabinets. Includes, dishwasher, fridge freezer, oven, hob and a washing machine. Open-plan to the studio area with breakfast bar.