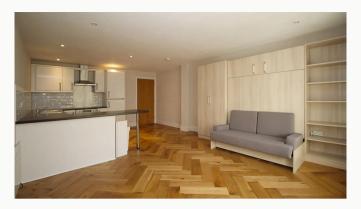

#### Kitchen Diner 4.21m (13'10) x 3.13m (10'3)

Good quality modern kitchen with dark wood style worktop and gloss white cabinets. Includes, dishwasher, fridge freezer, oven, hob and a washing machine. Open-plan to the studio area with breakfast bar.