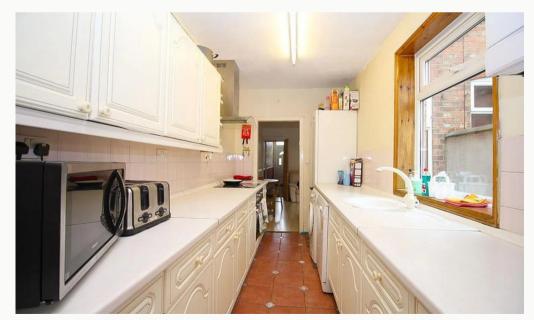

#### Kitchen 3.9m (12'10) x 2m (6'7)

A practical and fully equipped galley Kitchen. Includes all the appliances you'll need.