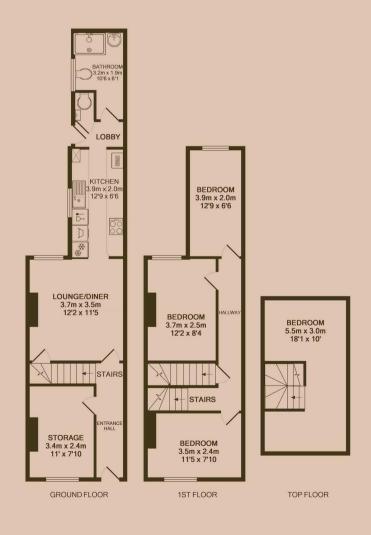

#### Lounge/Diner 3.7m (12'2) x 3.5m (11'6)

The hub of the home with smart wood flooring and modern decor. Opens to the Kitchen keeps the home social.

#### Kitchen 3.9m (12'10) x 2m (6'7)

A practical and fully equipped galley Kitchen. Includes all the appliances you'll need.

#### Shower room 3.2m (10'6) x 1.9m (6'3)

Located on the ground floor, this modern refitted three piece suite includes bath with electric shower and is fully tiled.

#### Toilet

A second toilet located on the ground floor.

#### Bike store 3.4m (11'2) x 2.4m (7'10)

Located just off the entrance hall is the handy storage room. Great for bikes and suitcases.