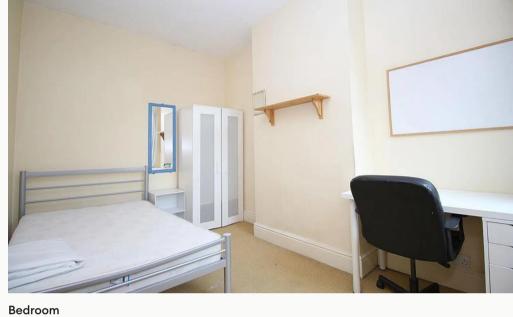

#### Four bedrooms

All the bedrooms in this house are good sized double rooms fully furnished with double beds, side tables, desks, chairs, wardrobes and chests of draws. The rooms are all decorated neutrally and are double glazed and centrally heated.