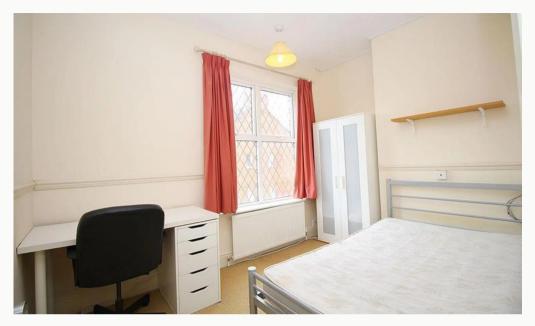

#### Four bedrooms

All the bedrooms in this house are good sized double rooms fully furnished with double beds, side tables, desks, chairs, wardrobes and chests of draws. The rooms are all decorated neutrally and are double glazed and centrally heated.