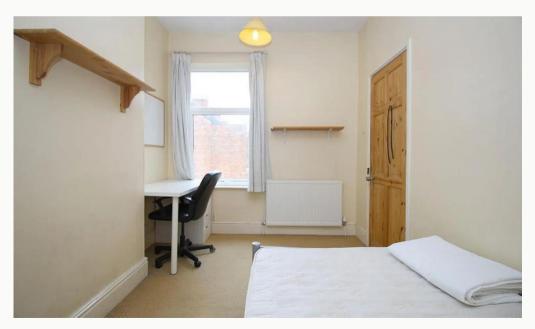

#### Four bedrooms

All the bedrooms in this house are good sized double rooms fully furnished with double beds, side tables, desks, chairs, wardrobes and chests of draws. The rooms are all decorated neutrally and are double glazed and centrally heated.