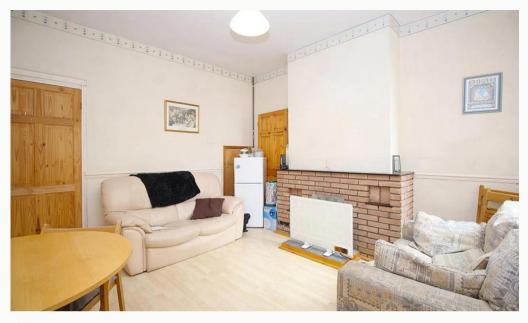

#### Lounge/Diner 3.7m (12'2) x 3.5m (11'6)

The hub of the home with smart wood flooring and modern decor. Opens to the Kitchen keeps the home social.

#### Kitchen 3.9m (12'10) x 2m (6'7)

A practical and fully equipped galley Kitchen. Includes all the appliances you'll need.