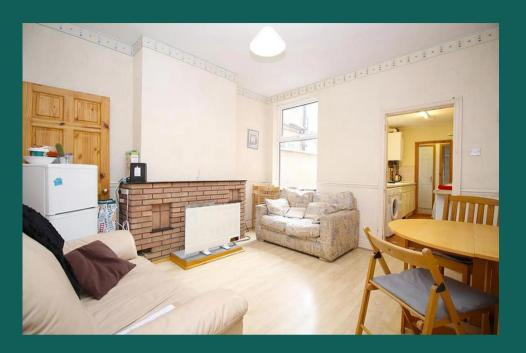

#### Lounge/Diner 3.7m (12'2) x 3.5m (11'6)

The hub of the home with smart wood flooring and modern decor. Opens to the Kitchen keeps the home social.

#### Kitchen 3.9m (12'10) x 2m (6'7)

A practical and fully equipped galley Kitchen. Includes all the appliances you'll need.