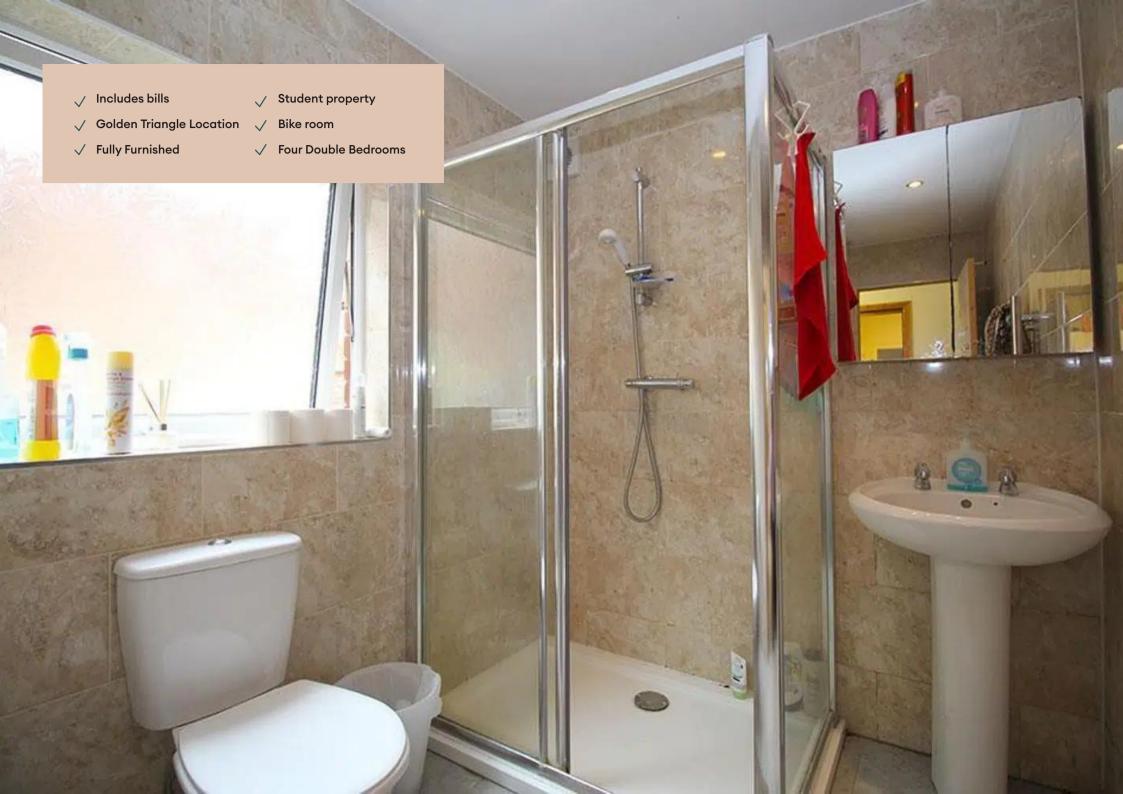

#### Shower room 3.2m (10'6) x 1.9m (6'3)

Located on the ground floor, this modern refitted three piece suite includes bath with electric shower and is fully tiled.

#### Toilet

A second toilet located on the ground floor.