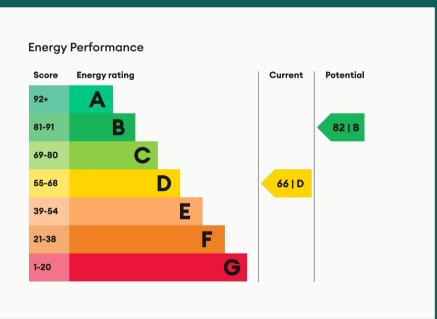

# Discover Loughborough

Bedroom

Bedroom

Bedroom

| Available                               | Comes           | Bedrooms          | Receptions            | Bathrooms         | Parking                   |
|-----------------------------------------|-----------------|-------------------|-----------------------|-------------------|---------------------------|
| From 07/08/2025                         | Furnished       | 4                 | 2                     | 1                 | With permit               |
| , , , , , , , , , , , , , , , , , , , , |                 |                   |                       |                   |                           |
|                                         |                 |                   |                       |                   |                           |
| Pont                                    | Deposit         | EDC               | Council Tay Band      | ID                | Undated                   |
| Rent                                    | Deposit         | EPC               | Council Tax Band      | ID                | Updated                   |
| Rent<br>£90 pppw                        | Deposit<br>£800 | <b>EPC</b> 66   D | Council Tax Band<br>A | <b>ID</b><br>#572 | <b>Updated</b> 26/11/2024 |