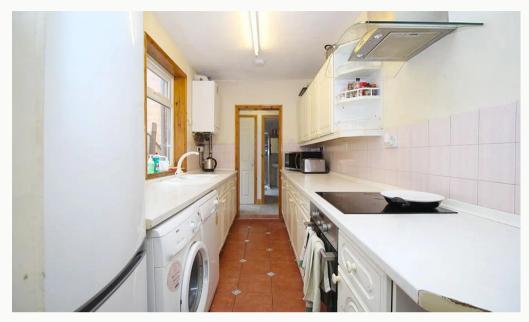

#### Kitchen 3.9m (12'10) x 2m (6'7)

A practical and fully equipped galley Kitchen. Includes all the appliances you'll need.