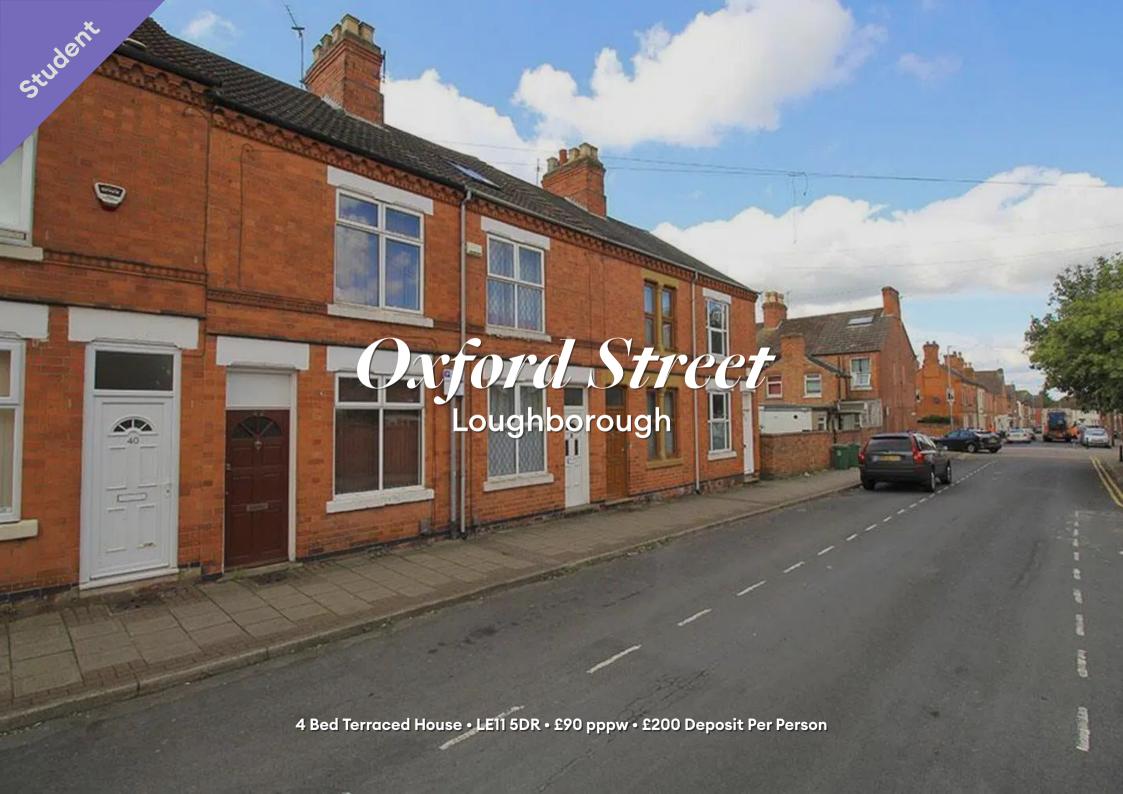

### Oxford Street, Loughborough

STUDENT property. FOUR double bedrooms. Located in the GOLDEN TRINGLE, Fully FURNISHED. Side access to low maintenance rear garden. Clean and Smart. Double glazed and centrally heated. Just along from the PAGET ARMS. 2025 / 2026 academic year.