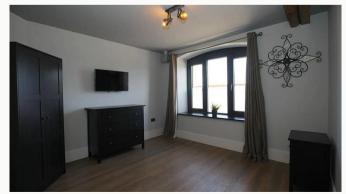

#### Bedroom Two 3.7m (12'2) x 3.56m (11'8)

Generously proportioned, with dimensions larger than that of the Master bedroom, this room has a wall mounted TV with Sky Q, USB equipped PowerPoints and under floor heating. Note: a luxury champagne colour devan double bed is on order.