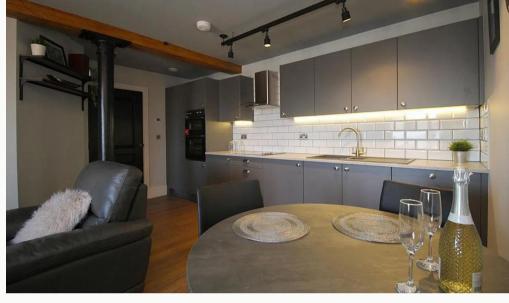

#### Kitchen diner 4.66m (15'3) x 2.7m (8'10)

A contemporary Pullman kitchen in grey with matching worktop. Hidden away behind the smart cabinets there are all the integrated appliances you'll need including fridge freezer, dual ovens, washer-dryer, easy clean hob and a dishwasher. Open plan to the dining and living areas.

#### Living room 3.3m (10'10) x 3m (9'10)

Comes with all the furniture pictured including a wall mounted TV with Sky Q. The open plan arrangement makes this space the hub of the home.