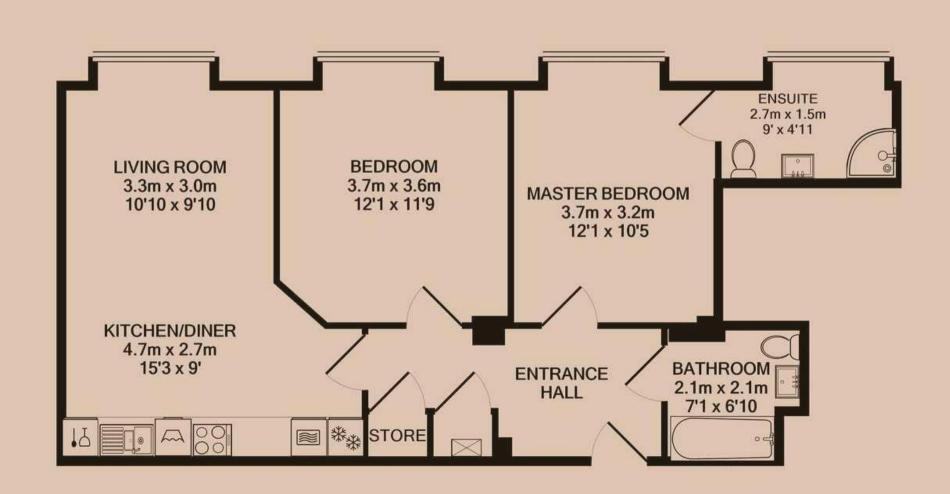

#### Kitchen diner 4.66m (15'3) x 2.7m (8'10)

A contemporary Pullman kitchen in grey with matching worktop. Hidden away behind the smart cabinets there are all the integrated appliances you'll need including fridge freezer, dual ovens, washer-dryer, easy clean hob and a dishwasher. Open plan to the dining and living areas.

#### Living room 3.3m (10'10) x 3m (9'10)

Comes with all the furniture pictured including a wall mounted TV with Sky Q. The open plan arrangement makes this space the hub of the home.

#### Master bedroom 3.57m (11'9) x 3.18m (10'5)

Beautifully presented, fully furnished Master bedroom with large stylish ensuite shower room, this room has a wall mounted TV with Sky Q, USB equipped PowerPoints and under floor heating. Note: a luxury champagne colour devan double bed is on order.

#### Bedroom Two 3.7m (12'2) x 3.56m (11'8)

Generously proportioned, with dimensions larger than that of the Master bedroom, this room has a wall mounted TV with Sky Q, USB equipped PowerPoints and under floor heating. Note: a luxury champagne colour devan double bed is on order.

#### Bathroom 2.08m (6'10) x 1.72m (5'8)

This beautiful three piece bathroom comes complete with a "rain shower" over the bath, heated towel rail, shaving point and underfloor heating. Classic, brick-bond tiling completes the look.