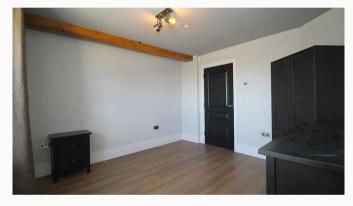

#### Bedroom Two 3.7m (12'2) x 3.56m (11'8)

Generously proportioned, with dimensions larger than that of the Master bedroom, this room has a wall mounted TV with Sky Q, USB equipped PowerPoints and under floor heating. Note: a luxury champagne colour devan double bed is on order.