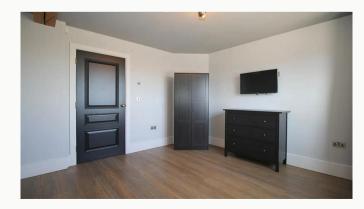

#### Bedroom Two 3.7m (12'2) x 3.56m (11'8)

Generously proportioned, with dimensions larger than that of the Master bedroom, this room has a wall mounted TV with Sky Q, USB equipped PowerPoints and under floor heating. Note: a luxury champagne colour devan double bed is on order.