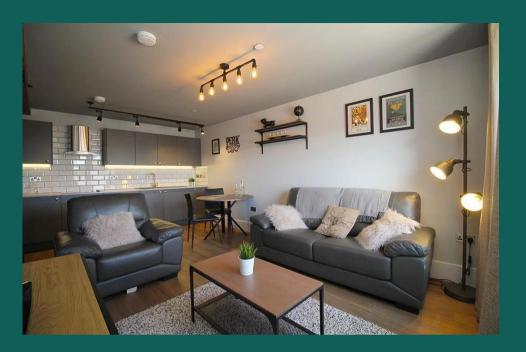

#### Kitchen diner 4.66m (15'3) x 2.7m (8'10)

A contemporary Pullman kitchen in grey with matching worktop. Hidden away behind the smart cabinets there are all the integrated appliances you'll need including fridge freezer, dual ovens, washer-dryer, easy clean hob and a dishwasher. Open plan to the dining and living areas.

#### Living room 3.3m (10'10) x 3m (9'10)

Comes with all the furniture pictured including a wall mounted TV with Sky Q. The open plan arrangement makes this space the hub of the home.