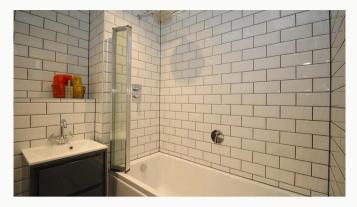

#### Bathroom 2.08m (6'10) x 1.72m (5'8)

This beautiful three piece bathroom comes complete with a "rain shower" over the bath, heated towel rail, shaving point and underfloor heating. Classic, brick-bond tiling completes the look.