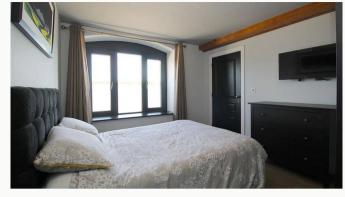

#### Master bedroom 3.57m (11'9) x 3.18m (10'5)

Beautifully presented, fully furnished Master bedroom with large stylish ensuite shower room, this room has a wall mounted TV with Sky Q, USB equipped PowerPoints and under floor heating. Note: a luxury champagne colour devan double bed is on order.