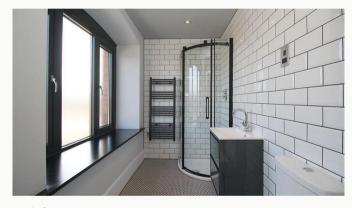

#### Bathroom 2.08m (6'10) x 1.72m (5'8)

This beautiful three piece bathroom comes complete with a "rain shower" over the bath, heated towel rail, shaving point and underfloor heating. Classic, brick-bond tiling completes the look.