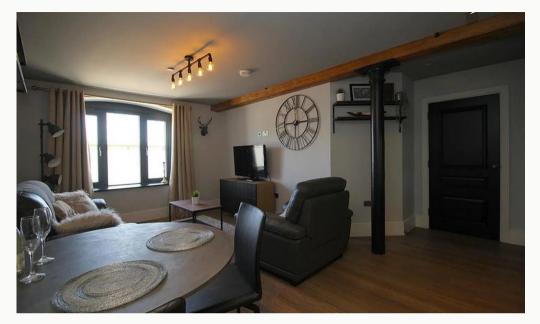

#### Living room 3.3m (10'10) x 3m (9'10)

Comes with all the furniture pictured including a wall mounted TV with Sky Q. The open plan arrangement makes this space the hub of the home.