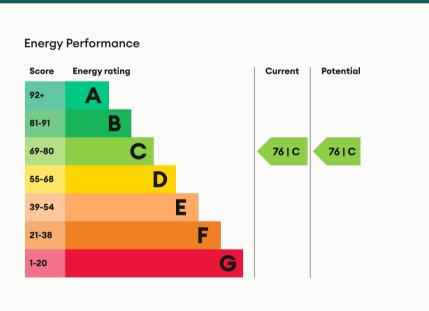

From 03/03/2025

Rent

£1,425 pcm

Deposit £1,640

**EPC** 76 | C

Council Tax Band

**ID** #4351 **Updated** 20/01/2025