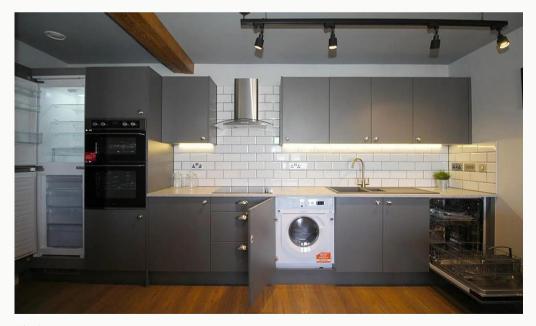

#### Kitchen diner 4.66m (15'3) x 2.7m (8'10)

A contemporary Pullman kitchen in grey with matching worktop. Hidden away behind the smart cabinets there are all the integrated appliances you'll need including fridge freezer, dual ovens, washer-dryer, easy clean hob and a dishwasher. Open plan to the dining and living areas.