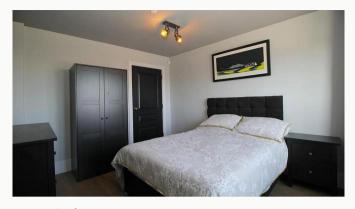

#### Bedroom Two 3.7m (12'2) x 3.56m (11'8)

Generously proportioned, with dimensions larger than that of the Master bedroom, this room has a wall mounted TV with Sky Q, USB equipped PowerPoints and under floor heating. Note: a luxury champagne colour devan double bed is on order.