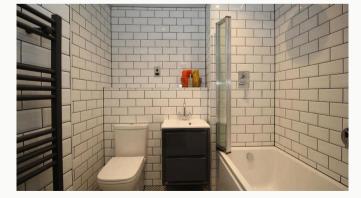

#### Bathroom 2.08m (6'10) x 1.72m (5'8)

This beautiful three piece bathroom comes complete with a "rain shower" over the bath, heated towel rail, shaving point and underfloor heating. Classic, brick-bond tiling completes the look.