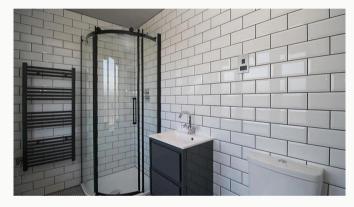

#### Bathroom 2.08m (6'10) x 1.72m (5'8)

This beautiful three piece bathroom comes complete with a "rain shower" over the bath, heated towel rail, shaving point and underfloor heating. Classic, brick-bond tiling completes the look.