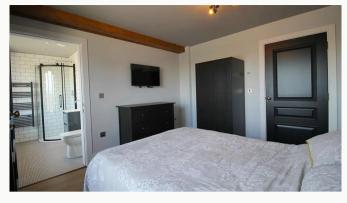

#### Master bedroom 3.57m (11'9) x 3.18m (10'5)

Beautifully presented, fully furnished Master bedroom with large stylish ensuite shower room, this room has a wall mounted TV with Sky Q, USB equipped PowerPoints and under floor heating. Note: a luxury champagne colour devan double bed is on order.