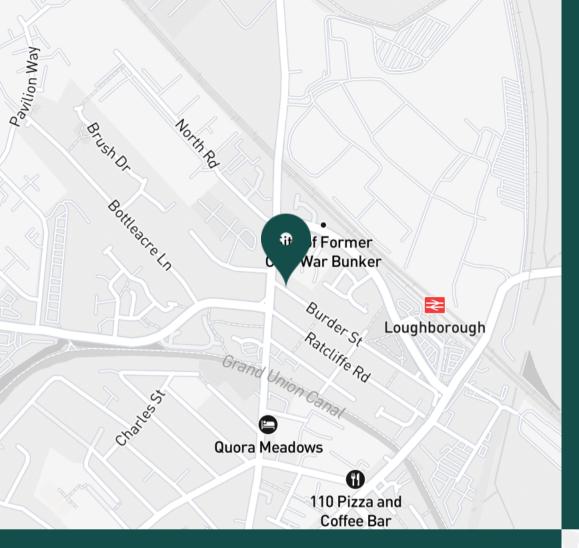

### Burder Street, Loughborough

Conveniently situated close to the town centre. This smart Victorian two bedroom terraced house has neutral decoration throughout. Its a great choice for those wanting to be near all the towns amenities. The well-presented accommodation comprises of a living room; dining room; kitchen with utility space; two double bedrooms; bathroom; low maintenance rear garden; gas central heating and on street permit parking.

Dining Area

Dining Area

Lounge

| SUPERMARKETS                  |                   | GYMS                         |                  |  |
|-------------------------------|-------------------|------------------------------|------------------|--|
| Aldi Loughborough             | 0.5 mi            | CrossFit Loughborough        | 0.2 mi           |  |
| Tesco Superstore Loughborough | 0.7 mi            | PureGym Loughborough         | 0.6 mi           |  |
| Marks & Spencer               | 0.8 mi            | Anytime Fitness Loughborough | 0.7 mi<br>0.9 mi |  |
| Lidl Loughborough             | 0.9 mi            | Dynamite Gym Ltd             |                  |  |
| Sainsburys Loughborough       | 1.1 mi            | NPC Performance Centre       | 1.2 mi           |  |
| TRAIN STATIONS                | _                 | NURSERY SCHOOLS              |                  |  |
| Loughborough                  | 0.4 mi            | Babblebrooke Day Nursery     | 0.6 mi           |  |
| Barrow upon Soar              | 5.6 mi            | Cobden Childrens Centre      | 0.7 mi           |  |
| Sileby                        | 6.2 mi<br>10.2 mi | Small World Nursery          | 1.0 mi<br>1.0 mi |  |
| East Midlands Parkway         |                   | Lime Tree Nursery            |                  |  |
| Syston                        | 10.5 mi           | Busy Bees in Loughborough    | 1.2 mi           |  |
| PRIMARY SCHOOLS               |                   | HIGH SCHOOLS                 |                  |  |
| Rendell Primary School        | 0.4 mi            | Limehurst Academy            | 0.5 mi           |  |
| Cobden PS                     | 0.9 mi            | RNIB College Loughborough    | 1.4 mi           |  |
| St Marys Catholic PS          | 1.0 mi            | Our Lady's Convent Sch       |                  |  |
| Fairfield Preparatory Sch     | 1.2 mi            | Loughborough High Sch        | 1.6 mi           |  |
| oughborough CE PS 1.4 mi      |                   | The Garendon High Sch        | 1.8 mi           |  |