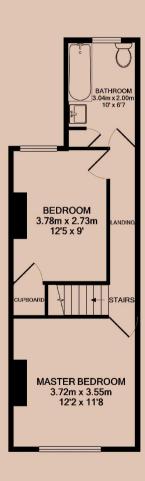

#### Master Bedroom

The larger of the two bedrooms, overlooking Burder Street. A spacious and bright double bedroom.

#### **Bedroom Two**

A second double bedroom, overlooking the rear garden.

#### **Bathroom**

A sizeable bathroom, overlooking the rear garden. Includes a bath, sink, toilet and shower over the bath.

**Burder Street** 

Garden

Garden

| Available       | Comes       | Bedrooms | Receptions       | Bathrooms | <b>Parking</b> | Postcode |
|-----------------|-------------|----------|------------------|-----------|----------------|----------|
| From 03/07/2025 | Unfurnished | 2        | 2                | 1         | With permit    | LE11 1JL |
| Rent            | Deposit     | EPC      | Council Tax Band | ID        | Updated        |          |