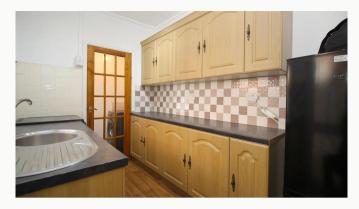

#### Kitchen

A quaint kitchen, open to the dining area. A practical kitchen including a fridge/freezer and oven and hob.