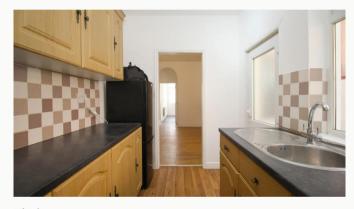

#### Kitchen

A quaint kitchen, open to the dining area. A practical kitchen including a fridge/freezer and oven and hob.