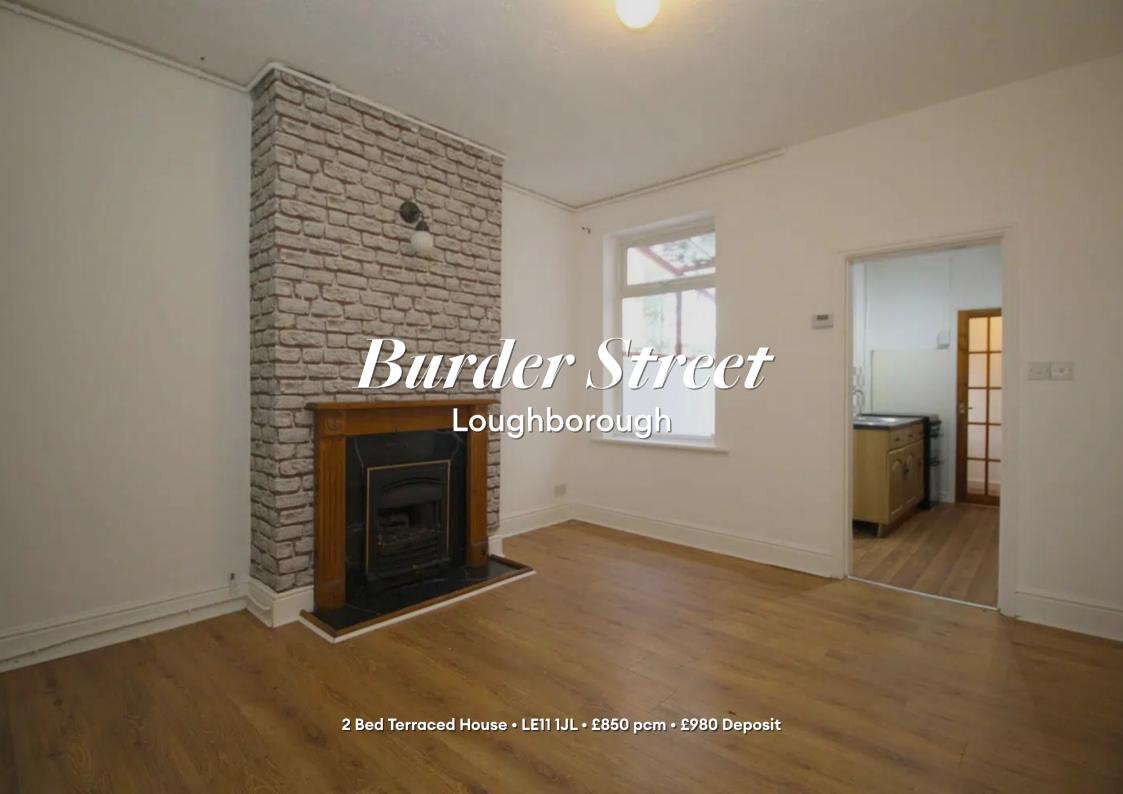

#### Lounge

A spacious and bright living room, set at the front of the property.

#### Dining Area

Open to the kitchen and staircase, a second reception room. Could be used as a second lounge or dining area.