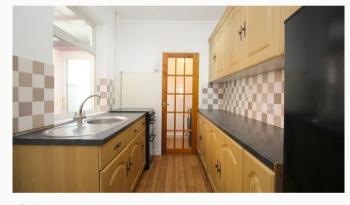

#### Kitchen

A quaint kitchen, open to the dining area. A practical kitchen including a fridge/freezer and oven and hob.