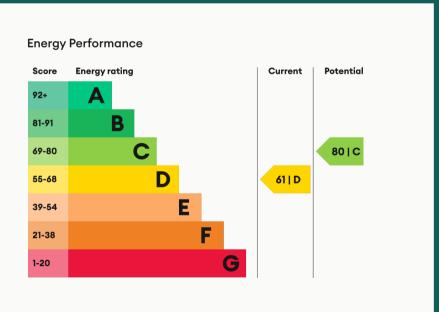

### Burder Street, Loughborough

Conveniently situated close to the town centre. This smart Victorian two bedroom terraced house has neutral decoration throughout. Its a great choice for those wanting to be near all the towns amenities. The well-presented accommodation comprises of a living room; dining room; kitchen with utility space; two double bedrooms; bathroom; low maintenance rear garden; gas central heating and on street permit parking.

#### Lounge

A spacious and bright living room, set at the front of the property.

#### Dining Area

Open to the kitchen and staircase, a second reception room. Could be used as a second lounge or dining area.

#### Kitchen

A quaint kitchen, open to the dining area. A practical kitchen including a fridge/freezer and oven and hob.

#### Utility R