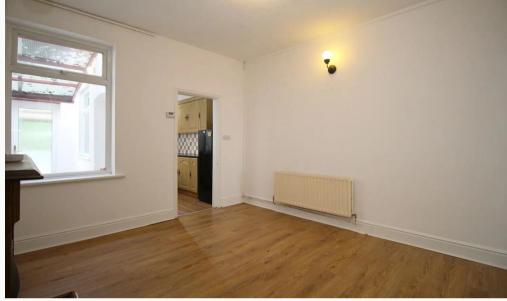

#### Lounge

A spacious and bright living room, set at the front of the property.

#### Dining Area

Open to the kitchen and staircase, a second reception room. Could be used as a second lounge or dining area.

#### Kitchen

A quaint kitchen, open to the dining area. A practical kitchen including a fridge/freezer and oven and hob.