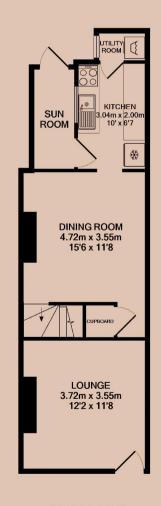

#### Lounge

A spacious and bright living room, set at the front of the property.

#### Dining Area

Open to the kitchen and staircase, a second reception room. Could be used as a second lounge or dining area.

#### Kitchen

A quaint kitchen, open to the dining area. A practical kitchen including a fridge/freezer and oven and hob.

#### Utility Room

A small utility room situated beside the kitchen, includes a washing machine.

#### Master Bedroom

The larger of the two bedrooms, overlooking Burder Street. A spacious and bright double bedroom.

#### **Bedroom Two**

A second double bedroom, overlooking the rear garden.

#### **Bathroom**

A sizeable bathroom, overlooking the rear garden. Includes a bath, sink, toilet and shower over the bath.