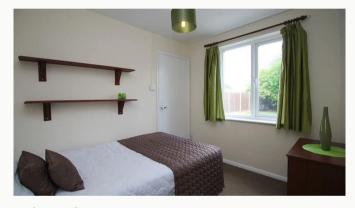

#### Four Bedrooms

All the bedrooms in this house are good sized double rooms fully furnished with double beds, side tables, desks, chairs, wardrobes and chests of draws. The rooms are all decorated neutrally and are double glazed and centrally heated.