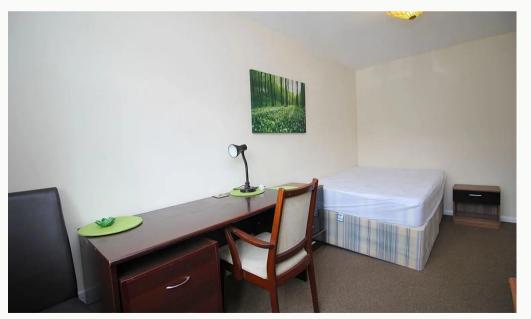

#### Four Bedrooms

All the bedrooms in this house are good sized double rooms fully furnished with double beds, side tables, desks, chairs, wardrobes and chests of draws. The rooms are all decorated neutrally and are double glazed and centrally heated.