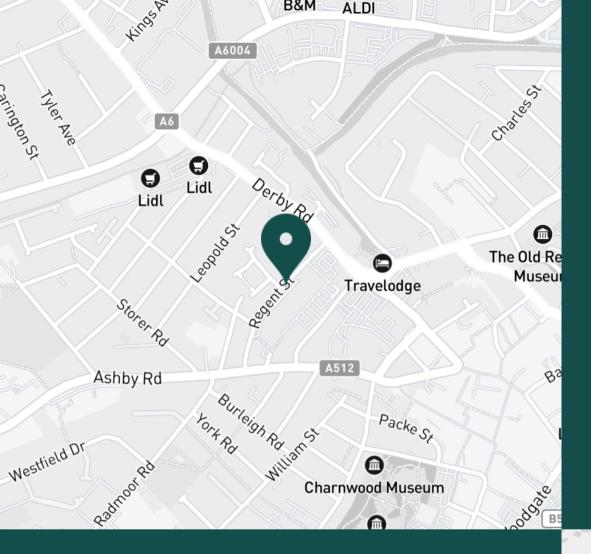

height store cupboard.

#### Garden

A good size private rear lawned Garden with new picnic bench and outdoor seating. Lawn cutting service provided. Great for BBQs in the summer.

#### Parking

Space for up to three cars to the front of the property with further space available on road with a permit.

#### Heating

Gas fired central heating.

#### Glazina

Modern, good quality, uPVC double glazing.

#### Utilities

Sorry, bills not included.

We aim to make our particulars both accurate and reliable. However they are not guaranteed; nor do they form part of an offer or contract. If you require clarification on any points then please contact us, especially if you are traveling some distance to view. All measurements are to widest point.





Kitchen



Kitchen



Bedroom Two

Bedroom Two



| SUPERMARKETS                  |         | GYMS                         |                  |  |
|-------------------------------|---------|------------------------------|------------------|--|
| Tesco Superstore Loughborough | 0.3 mi  | Anytime Fitness Loughborough | 0.2 mi           |  |
| Lidl Loughborough             | 0.4 mi  | PureGym Loughborough         | 0.4 mi           |  |
| Sainsburys Loughborough       | 0.4 mi  | Dynamite Gym Ltd             | 0.5 mi           |  |
| Marks & Spencer               | 0.6 mi  | CrossFit Loughborough        | 0.7 mi           |  |
| Aldi Loughborough             | 0.7 mi  | Loughborough University Pool | 0.8 mi           |  |
| TRAIN STATIONS                | —       | NURSERY SCHOOLS              |                  |  |
| Loughborough