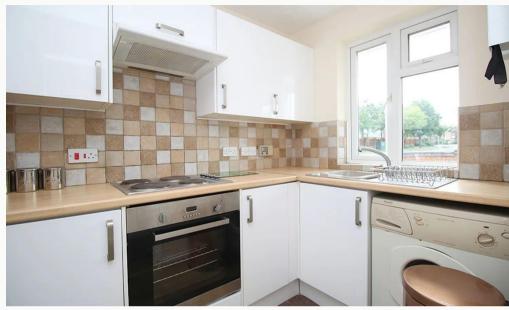

#### Kitchen 2.85m (9'4) x 1.73m (5'8)

A modern refitted and well set out kitchen with ample storage and all the main appliances including washing machine and fridge freezer.