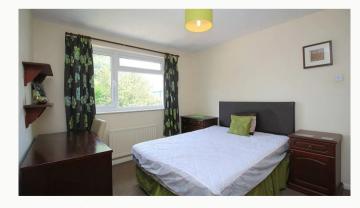

#### Four Bedrooms

All the bedrooms in this house are good sized double rooms fully furnished with double beds, side tables, desks, chairs, wardrobes and chests of draws. The rooms are all decorated neutrally and are double glazed and centrally heated.