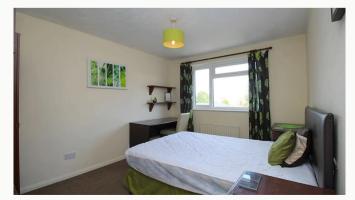

#### Four Bedrooms

All the bedrooms in this house are good sized double rooms fully furnished with double beds, side tables, desks, chairs, wardrobes and chests of draws. The rooms are all decorated neutrally and are double glazed and centrally heated.