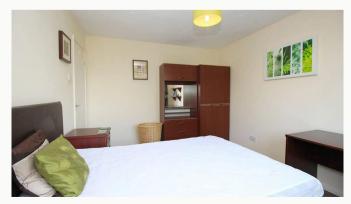

#### Four Bedrooms

All the bedrooms in this house are good sized double rooms fully furnished with double beds, side tables, desks, chairs, wardrobes and chests of draws. The rooms are all decorated neutrally and are double glazed and centrally heated.