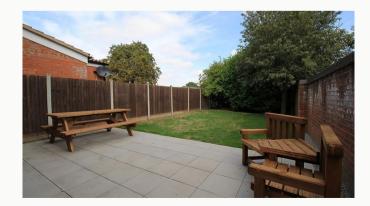

#### Garden

A good size private rear lawned Garden with new picnic bench and outdoor seating. Lawn cutting service provided. Great for BBQs in the summer.