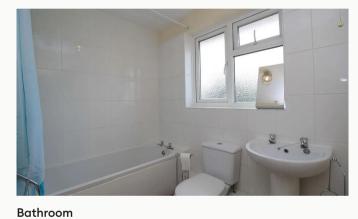

#### Bathroom 2.29m (7'6) x 1.75m (5'9)

Located on the first floor, this modern refitted three piece suite includes bath with electric shower. Part tiled.