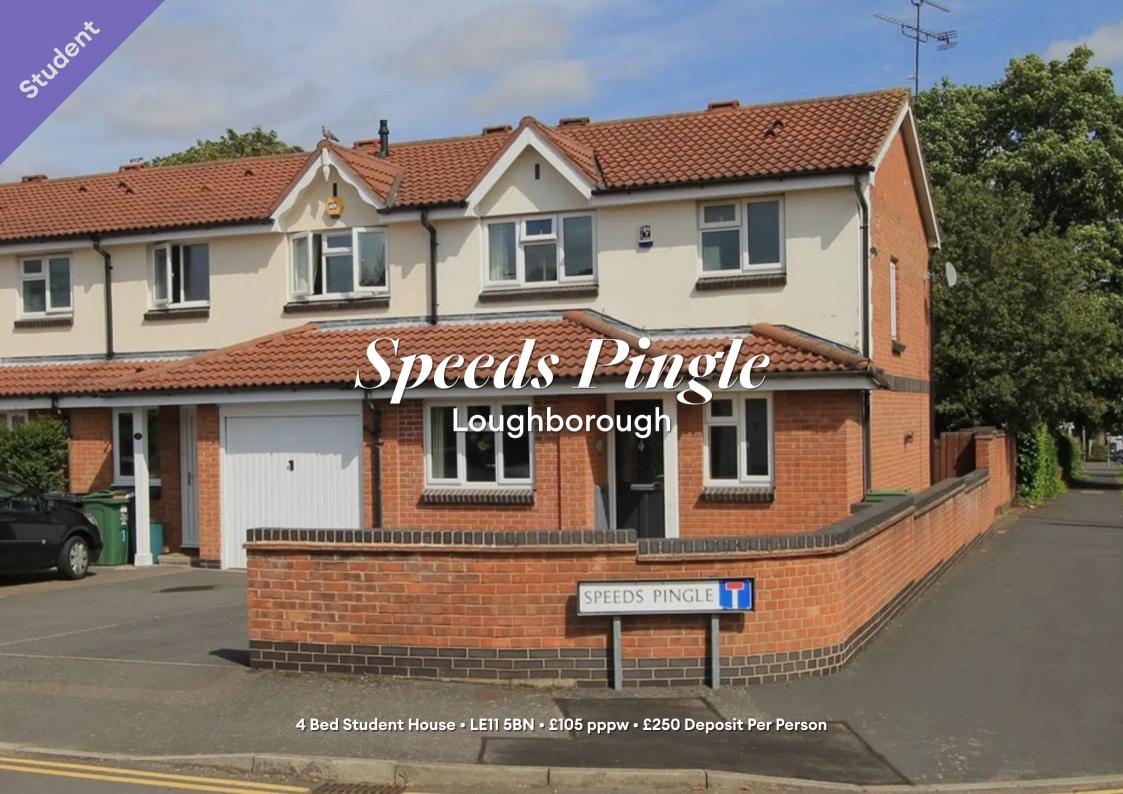

### Speeds Pingle, Loughborough

STUDENT house share FOUR DOUBLE bedrooms and TWO receptions. Ideally located in the GOLDEN TRIANGLE just off ASHBY ROAD, between the town centre and university, a great location, with the benefit of local town centre amenities and two supermarkets, in very close walking distance. Fully FURNISHED. All the kitchen APPLIANCES included. DRIVEWAY parking. SLIDING doors to LARGE rear garden, garden maintained by landlord. Clean and smart. Double glazed and centrally heated. 2025-2026 Academic year. Sorry, bills not included.