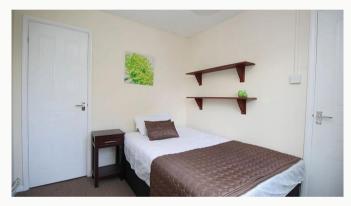

#### Four Bedrooms

All the bedrooms in this house are good sized double rooms fully furnished with double beds, side tables, desks, chairs, wardrobes and chests of draws. The rooms are all decorated neutrally and are double glazed and centrally heated.