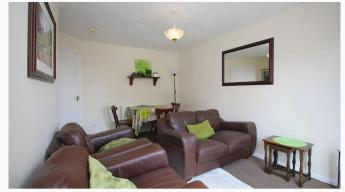

#### Lounge 4.41m (14'6) x 2.86m (9'5)

The hub of the home. A spacious room with leather sofa and matching easy chairs, plus dining table and patio doors to the rear garden.