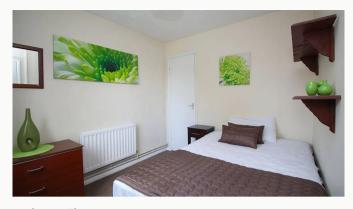

#### Four Bedrooms

All the bedrooms in this house are good sized double rooms fully furnished with double beds, side tables, desks, chairs, wardrobes and chests of draws. The rooms are all decorated neutrally and are double glazed and centrally heated.