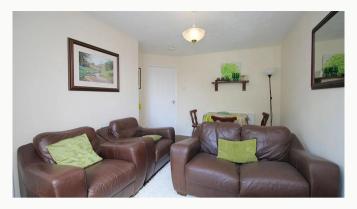

#### Lounge 4.41m (14'6) x 2.86m (9'5)

The hub of the home. A spacious room with leather sofa and matching easy chairs, plus dining table and patio doors to the rear garden.