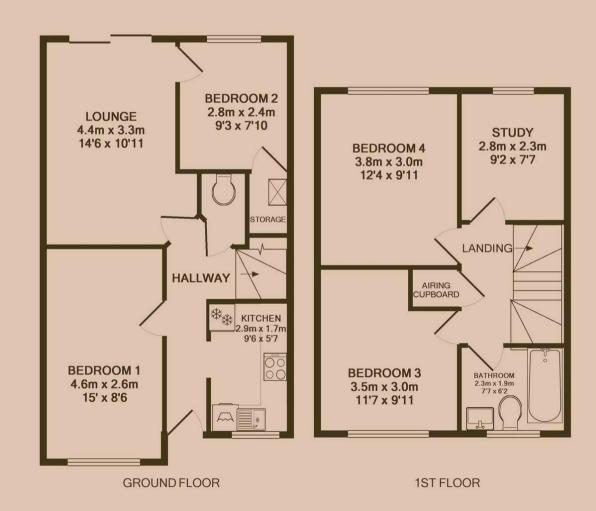

#### Lounge 4.41m (14'6) x 2.86m (9'5)

The hub of the home. A spacious room with leather sofa and matching easy chairs, plus dining table and patio doors to the rear garden.

#### Kitchen 2.85m (9'4) x 1.73m (5'8)

A modern refitted and well set out kitchen with ample storage and all the main appliances including washing machine and fridge freezer.

#### Four Bedrooms

All the bedrooms in this house are good sized double rooms fully furnished with double beds, side tables, desks, chairs, wardrobes and chests of draws. The rooms are all decorated neutrally and are double glazed and centrally heated.

#### Study / Guest room 2.8m (9'2) x 2.3m (7'7)

A further flexi-use room located on the first floor. Can be used for storage, study or as a guest room according to your needs. A useful supplement to the smaller ground floor bedroom as a separate study room.

#### Bathroom 2.29m (7'6) x 1.75m (5'9)

Located on the first floor, this modern refitted three piece suite includes bath with electric shower. Part tiled.

#### Cloakroom

Cloakroom providing a second toilet and basin in the property.

#### Hallway

Galleried landing with full height store cupboard.