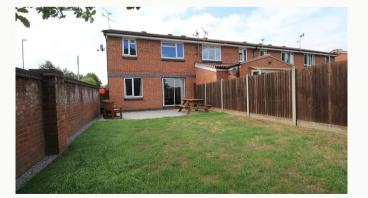

#### Garden

A good size private rear lawned Garden with new picnic bench and outdoor seating. Lawn cutting service provided. Great for BBQs in the summer.

Back Garden

Back Garden

View of the back of the house

view from front View from street

| Available       | Comes     | Bedrooms | Receptions       | Bathrooms | Parking    |
|-----------------|-----------|----------|------------------|-----------|------------|
| From 30/06/2025 | Furnished | 4        | 2                | 2         | Driveway   |
| Rent            | Deposit   | EPC      | Council Tax Band | ID        | Updated    |
| £105 pppw       | £1,000    | 61   D   | С                | #1165     | 01/11/2024 |