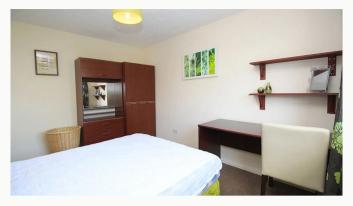

#### Four Bedrooms

All the bedrooms in this house are good sized double rooms fully furnished with double beds, side tables, desks, chairs, wardrobes and chests of draws. The rooms are all decorated neutrally and are double glazed and centrally heated.