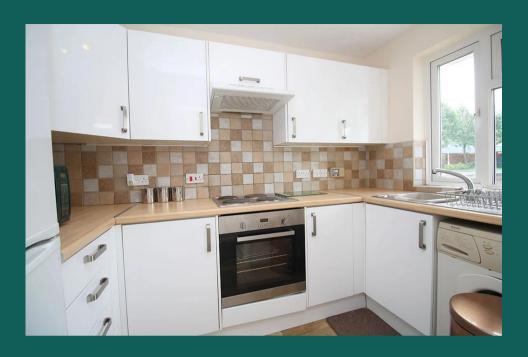

#### Kitchen 2.85m (9'4) x 1.73m (5'8)

A modern refitted and well set out kitchen with ample storage and all the main appliances including washing machine and fridge freezer.