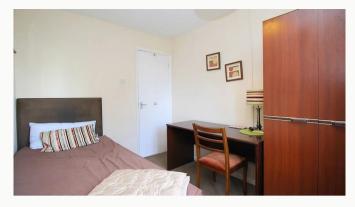

#### Four Bedrooms

All the bedrooms in this house are good sized double rooms fully furnished with double beds, side tables, desks, chairs, wardrobes and chests of draws. The rooms are all decorated neutrally and are double glazed and centrally heated.