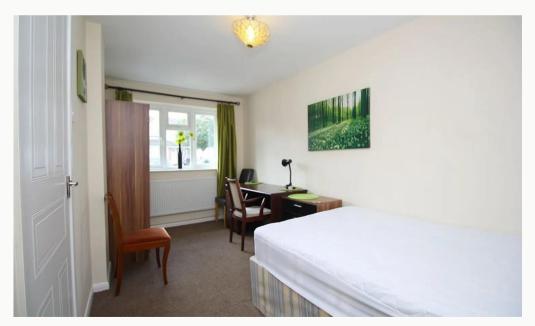

#### Four Bedrooms

All the bedrooms in this house are good sized double rooms fully furnished with double beds, side tables, desks, chairs, wardrobes and chests of draws. The rooms are all decorated neutrally and are double glazed and centrally heated.