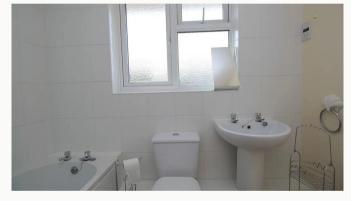

#### Bathroom 2.29m (7'6) x 1.75m (5'9)

Located on the first floor, this modern refitted three piece suite includes bath with electric shower. Part tiled.