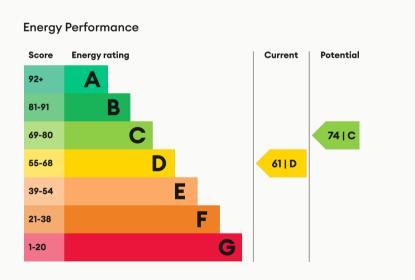

Back Garden

Back Garden

View of the back of the house

view from front View from street

| Available       | Comes     | Bedrooms | Receptions       | Bathrooms | Parking    |
|-----------------|-----------|----------|------------------|-----------|------------|
| From 30/06/2025 | Furnished | 4        | 2                | 2         | Driveway   |
| Rent            | Deposit   | EPC      | Council Tax Band | ID        | Updated    |
| £105 pppw       | £1,000    | 61   D   | С                | #1165     | 01/11/2024 |