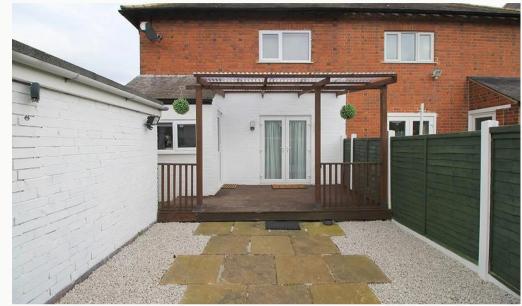

#### Garden

Private and low maintenance rear garden with patio, decking and a bike stand to the side of the house. Great for BBQs in the summer.

Bathroom

Entrance

Bike stand

Garden and patio

Patio and deck

Derby Road

Driveway parking

| <b>Available</b>        | <b>Comes</b>           | <b>Bedrooms</b>      | <b>Receptions</b>            | <b>Bathrooms</b>   | <b>Parking</b>            | Postcode | erike |
|-------------------------|------------------------|----------------------|------------------------------|--------------------|---------------------------|----------|-------|
| From 02/05/2025         | Furnished              | 1                    | 1                            | 1                  | Driveway                  | LE11 5HL | Serie |
| <b>Rent</b><br>£575 pcm | <b>Deposit</b><br>£660 | <b>EPC</b><br>52   E | <b>Council Tax Band</b><br>B | <b>ID</b><br>#5606 | <b>Updated</b> 01/04/2025 |          |       |