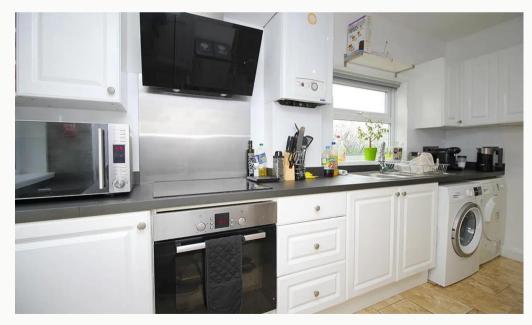

#### Kitchen 3.7m (12'2) x 3.6m (11'10)

Stunning gloss white kitchen complete with breakfast bar and stalls. Open plan to the lounge and TV area. All the kitchen appliances you need are included. Access to the garden.