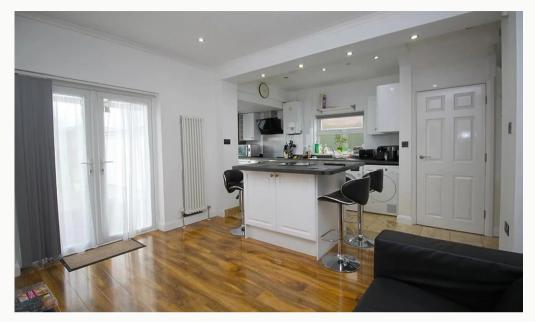

#### Lounge and Diner 3.7m (12'2) x 3.6m (11'10)

The hub of the home with smart wood flooring, modern decor and large 4K flat screen TV. Open plan to the Kitchen keeps the home social. French doors to the garden.

#### Kitchen 3.7m (12'2) x 3.6m (11'10)

Stunning gloss white kitchen complete with breakfast bar and stalls. Open plan to the lounge and TV area. All the kitchen appliances you need are included. Access to the garden.

Living area through Kitchen

Kitchen through Living area

Kitchen