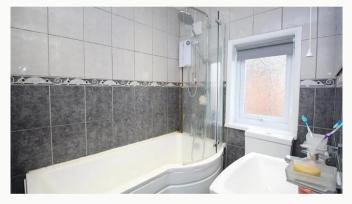

#### Bathroom 2.1m (6'11) x 1.4m (4'7)

Contemporary three piece bathroom suite complete with electric shower over the bath, fully tiled. There is also a separate toilet for convenience.