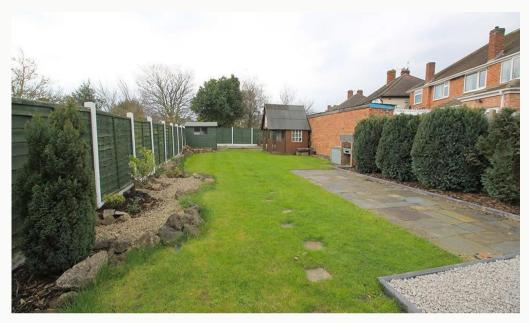

#### Garden

Private and low maintenance rear garden with patio, decking and a bike stand to the side of the house. Great for BBQs in the summer.

Bathroom

Entrance

Bike stand

Garden and patio

Patio and deck

Derby Road

Driveway parking

| <b>Available</b>        | <b>Comes</b>           | <b>Bedrooms</b>      | <b>Receptions</b>            | <b>Bathrooms</b>   | <b>Parking</b>            | Postcode | erike |
|-------------------------|------------------------|----------------------|------------------------------|--------------------|---------------------------|----------|-------|
| From 02/05/2025         | Furnished              | 1                    | 1                            | 1                  | Driveway                  | LE11 5HL | Serie |
| <b>Rent</b><br>£575 pcm | <b>Deposit</b><br>£660 | <b>EPC</b><br>52   E | <b>Council Tax Band</b><br>B | <b>ID</b><br>#5606 | <b>Updated</b> 01/04/2025 |          |       |