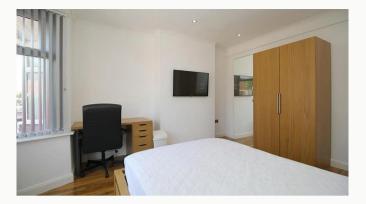

#### The Bedroom 3.9m (12'10) x 3.4m (11'2)

The bedroom available comes fully furnished with bed, 42 inch 4K TV, Freeview, wardrobe, desk, chair, bedside table and chests of draws. Plenty of power points, double glazed and centrally heated.