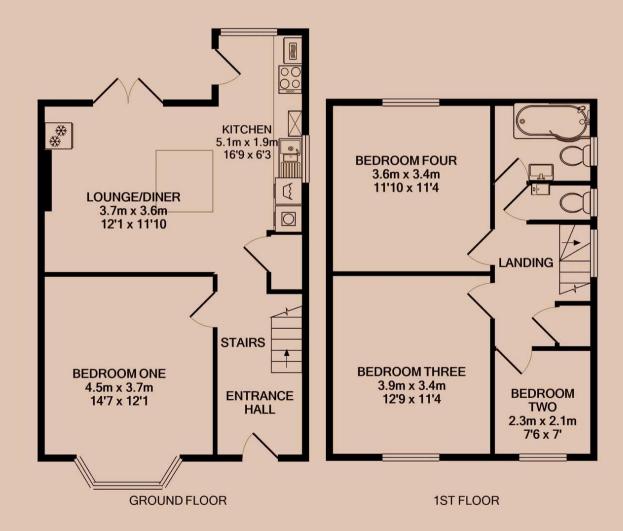

#### Lounge and Diner 3.7m (12'2) x 3.6m (11'10)

The hub of the home with smart wood flooring, modern decor and large 4K flat screen TV. Open plan to the Kitchen keeps the home social. French doors to the garden.

#### Kitchen 3.7m (12'2) x 3.6m (11'10)

Stunning gloss white kitchen complete with breakfast bar and stalls. Open plan to the lounge and TV area. All the kitchen appliances you need are included. Access to the garden.

#### The Bedroom 3.9m (12'10) x 3.4m (11'2)

The bedroom available comes fully furnished with bed, 42 inch 4K TV, Freeview, wardrobe, desk, chair, bedside table and chests of draws. Plenty of power points, double glazed and centrally heated.

#### Bathroom 2.1m (6'11) x 1.4m (4'7)

Contemporary three piece bathroom suite complete with electric shower over the bath, fully tiled. There is also a separate toilet for convenience.

#### Garden

Private and low maintenance rear garden with patio, decking and a bike stand to the side of the house. Great for BBQs in the summer.

#### Parking

Driveway parking for up to three cars. On street parking is also available with a permit.

#### Heating

Gas fired central heating.

#### Glazing

Modern, good quality, uPVC double glazing.

We aim to make our particulars both accurate and reliable. However they are not guaranteed; nor do they form part of an offer or contract. If you require clarification on any points then please contact us, especially if you are traveling some distance to view. All measurements are to widest point.