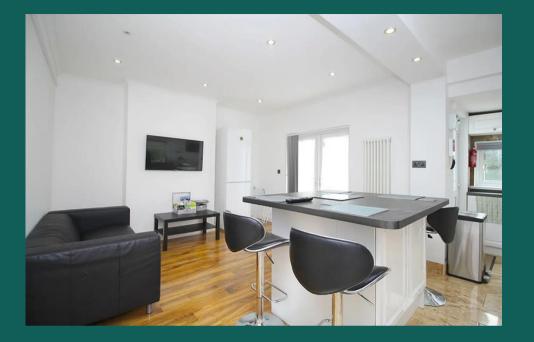

#### Lounge and Diner 3.7m (12'2) x 3.6m (11'10)

The hub of the home with smart wood flooring, modern decor and large 4K flat screen TV. Open plan to the Kitchen keeps the home social. French doors to the garden.

#### Kitchen 3.7m (12'2) x 3.6m (11'10)

Stunning gloss white kitchen complete with breakfast bar and stalls. Open plan to the lounge and TV area. All the kitchen appliances you need are included. Access to the garden.

Living area through Kitchen

Kitchen through Living area

Kitchen