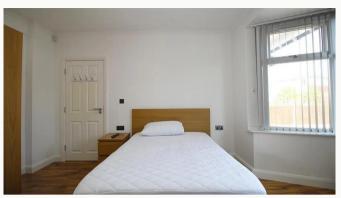

#### The Bedroom 3.9m (12'10) x 3.4m (11'2)

The bedroom available comes fully furnished with bed, 42 inch 4K TV, Freeview, wardrobe, desk, chair, bedside table and chests of draws. Plenty of power points, double glazed and centrally heated.