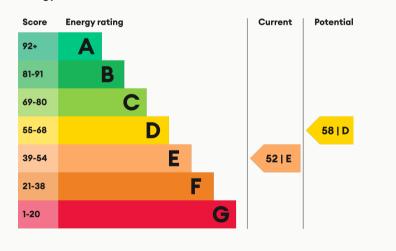

#### **Energy Performance**

Bathroom

Entrance

Bike stand

Garden and patio

Patio and deck

Derby Road

Driveway parking

| <b>Available</b>        | <b>Comes</b>           | <b>Bedrooms</b>      | <b>Receptions</b>            | <b>Bathrooms</b>   | <b>Parking</b>            | Postcode | erike |
|-------------------------|------------------------|----------------------|------------------------------|--------------------|---------------------------|----------|-------|
| From 02/05/2025         | Furnished              | 1                    | 1                            | 1                  | Driveway                  | LE11 5HL | Serie |
| <b>Rent</b><br>£575 pcm | <b>Deposit</b><br>£660 | <b>EPC</b><br>52   E | <b>Council Tax Band</b><br>B | <b>ID</b><br>#5606 | <b>Updated</b> 01/04/2025 |          |       |