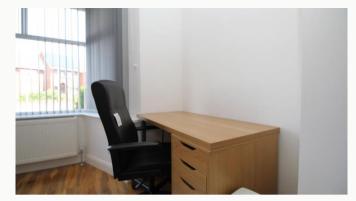

#### The Bedroom 3.9m (12'10) x 3.4m (11'2)

The bedroom available comes fully furnished with bed, 42 inch 4K TV, Freeview, wardrobe, desk, chair, bedside table and chests of draws. Plenty of power points, double glazed and centrally heated.