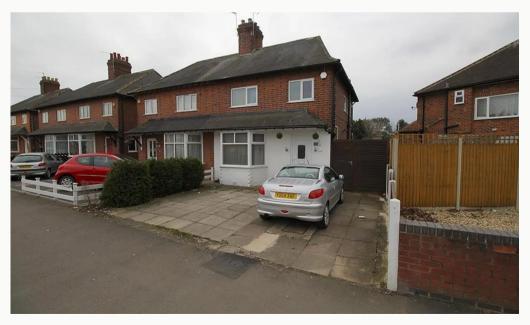

# Derby Road, Loughborough

Contemporary double BEDROOM in a shared house with 4K TV. STYLISH kitchen, maintained GARDEN. OPEN PLAN kitchen diner. Fully FURNISHED to a high standard. DRIVEWAY parking. All the kitchen APPLIANCES included. BILLS and WIFI included. Just a short walk to the town.

#### Parking

Driveway parking for up to three cars. On street parking is also available with a permit.

Bathroom

Entrance

Bike stand

Garden and patio

Patio and deck

Derby Road

Driveway parking

| <b>Available</b>        | <b>Comes</b>           | <b>Bedrooms</b>      | <b>Receptions</b>            | <b>Bathrooms</b>   | <b>Parking</b>            | Postcode | erike |
|-------------------------|------------------------|----------------------|------------------------------|--------------------|---------------------------|----------|-------|
| From 02/05/2025         | Furnished              | 1                    | 1                            | 1                  | Driveway                  | LE11 5HL | Serie |
| <b>Rent</b><br>£575 pcm | <b>Deposit</b><br>£660 | <b>EPC</b><br>52   E | <b>Council Tax Band</b><br>B | <b>ID</b><br>#5606 | <b>Updated</b> 01/04/2025 |          |       |