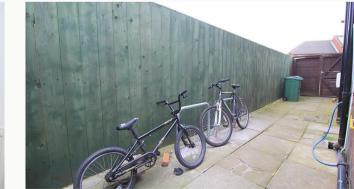

#### Garden

Private and low maintenance rear garden with patio, decking and a bike stand to the side of the house. Great for BBQs in the summer.

Bathroom

Entrance

Bike stand

Garden and patio

Patio and deck

Derby Road

Driveway parking

| <b>Available</b>        | <b>Comes</b>           | <b>Bedrooms</b>      | <b>Receptions</b>            | <b>Bathrooms</b>   | <b>Parking</b>            | Postcode | erike |
|-------------------------|------------------------|----------------------|------------------------------|--------------------|---------------------------|----------|-------|
| From 02/05/2025         | Furnished              | 1                    | 1                            | 1                  | Driveway                  | LE11 5HL | Serie |
| <b>Rent</b><br>£575 pcm | <b>Deposit</b><br>£660 | <b>EPC</b><br>52   E | <b>Council Tax Band</b><br>B | <b>ID</b><br>#5606 | <b>Updated</b> 01/04/2025 |          |       |