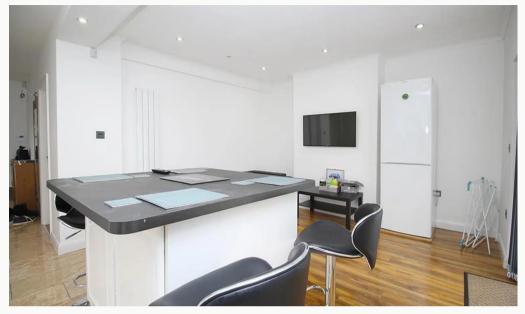

#### Lounge and Diner 3.7m (12'2) x 3.6m (11'10)

The hub of the home with smart wood flooring, modern decor and large 4K flat screen TV. Open plan to the Kitchen keeps the home social. French doors to the garden.

#### Kitchen 3.7m (12'2) x 3.6m (11'10)

Stunning gloss white kitchen complete with breakfast bar and stalls. Open plan to the lounge and TV area. All the kitchen appliances you need are included. Access to the garden.