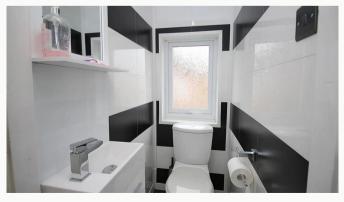

#### Bathroom 2.1m (6'11) x 1.4m (4'7)

Contemporary three piece bathroom suite complete with electric shower over the bath, fully tiled. There is also a separate toilet for convenience.