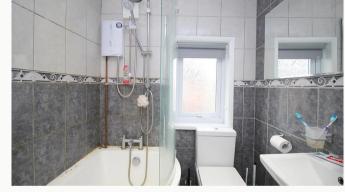

#### Bathroom 2.1m (6'11) x 1.4m (4'7)

Contemporary three piece bathroom suite complete with electric shower over the bath, fully tiled. There is also a separate toilet for convenience.