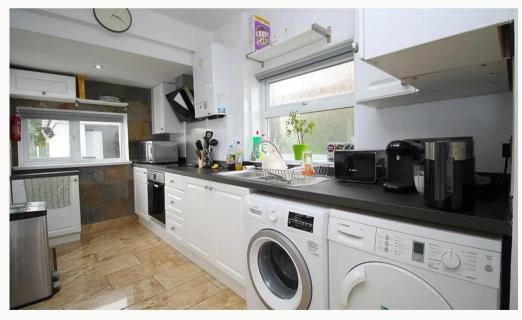

#### Kitchen 3.7m (12'2) x 3.6m (11'10)

Stunning gloss white kitchen complete with breakfast bar and stalls. Open plan to the lounge and TV area. All the kitchen appliances you need are included. Access to the garden.

Living area through Kitchen

Kitchen through Living area

Kitchen