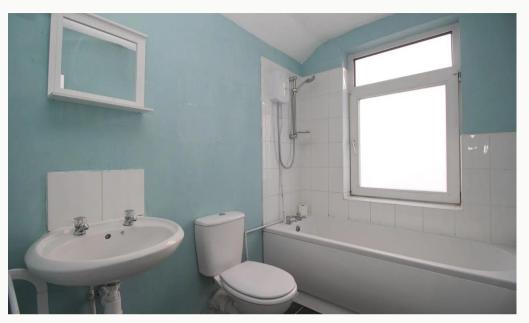

#### Bathroom 2.43m (8') x 1.82m (6')

Situated on the first floor this three piece family bathroom comes complete with a bath with shower and full height tiling.

Heating

Gas fired central heating.

Bathroom

West Leake Road

Water Closet

Entrance

Garden

Garden

| <b>Available</b>        | <b>Comes</b>           | <b>Bedrooms</b>      | <b>Receptions</b>            | <b>Bathrooms</b>   | <b>Parking</b>               | Postcode |  |
|-------------------------|------------------------|----------------------|------------------------------|--------------------|------------------------------|----------|--|
| From 24/09/2024         | Unfurnished            | 2                    | 2                            | 1                  | On Street                    | LE12 6LJ |  |
| <b>Rent</b><br>£800 pcm | <b>Deposit</b><br>£920 | <b>EPC</b><br>68   D | <b>Council Tax Band</b><br>B | <b>ID</b><br>#2197 | <b>Updated</b><br>24/09/2024 |          |  |