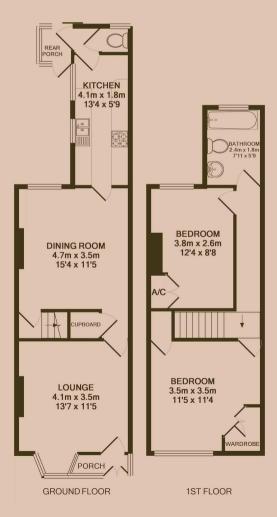

#### Living Room 3.48m (11'5) x 3.46m (11'4)

A well proportioned room. Benefitting from a bay window.

#### Dining room 4.68m (15'4) x 3.4m (11'2)

The hub of the home with feature panelling and wall mounted lamps.

#### Kitchen 4.04m (13'3) x 1.8m (5'11)

A clean and smart galley style Kitchen. Space provided for appliances.

#### Master Bedroom 3.49m (11'5) x 3.46m (11'4)

Double size bedroom with fitted wardrobes and views of the front garden.

#### Bedroom Two 3.81m (12'6) x 2.6m (8'6)

Double size bedroom with views of the rear garden.

#### Bathroom 2.43m (8') x 1.82m (6')

Situated on the first floor this three piece family bathroom comes complete with a bath with shower and full height tiling.

Heating

Gas fired central heating.