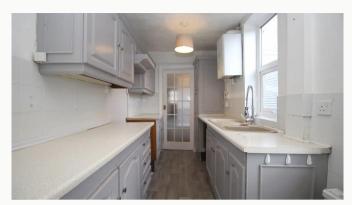

#### Kitchen 4.04m (13'3) x 1.8m (5'11)

A clean and smart galley style Kitchen. Space provided for appliances.