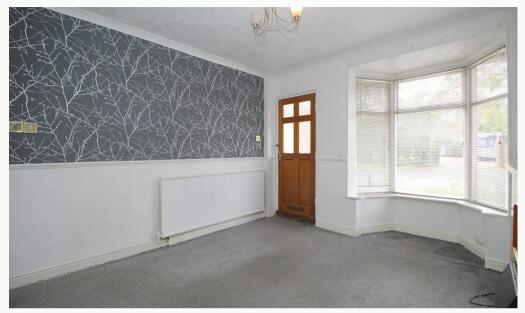

#### Living Room 3.48m (11'5) x 3.46m (11'4)

A well proportioned room. Benefitting from a bay window.

Lounge

Lounge

Dining Room

Dining Room