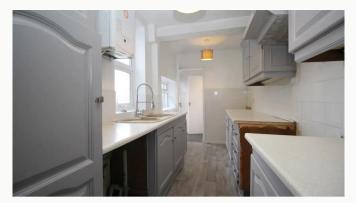

#### Kitchen 4.04m (13'3) x 1.8m (5'11)

A clean and smart galley style Kitchen. Space provided for appliances.