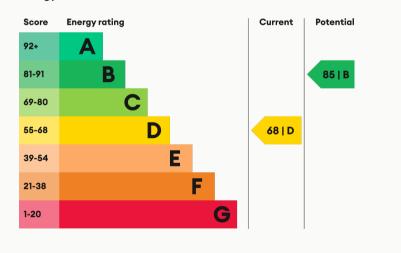

#### **Energy Performance**

Bathroom

West Leake Road

Water Closet

Entrance

Garden

Garden

| <b>Available</b>        | <b>Comes</b>           | <b>Bedrooms</b>      | <b>Receptions</b>            | <b>Bathrooms</b>   | <b>Parking</b>               | Postcode |  |
|-------------------------|------------------------|----------------------|------------------------------|--------------------|------------------------------|----------|--|
| From 24/09/2024         | Unfurnished            | 2                    | 2                            | 1                  | On Street                    | LE12 6LJ |  |
| <b>Rent</b><br>£800 pcm | <b>Deposit</b><br>£920 | <b>EPC</b><br>68   D | <b>Council Tax Band</b><br>B | <b>ID</b><br>#2197 | <b>Updated</b><br>24/09/2024 |          |  |