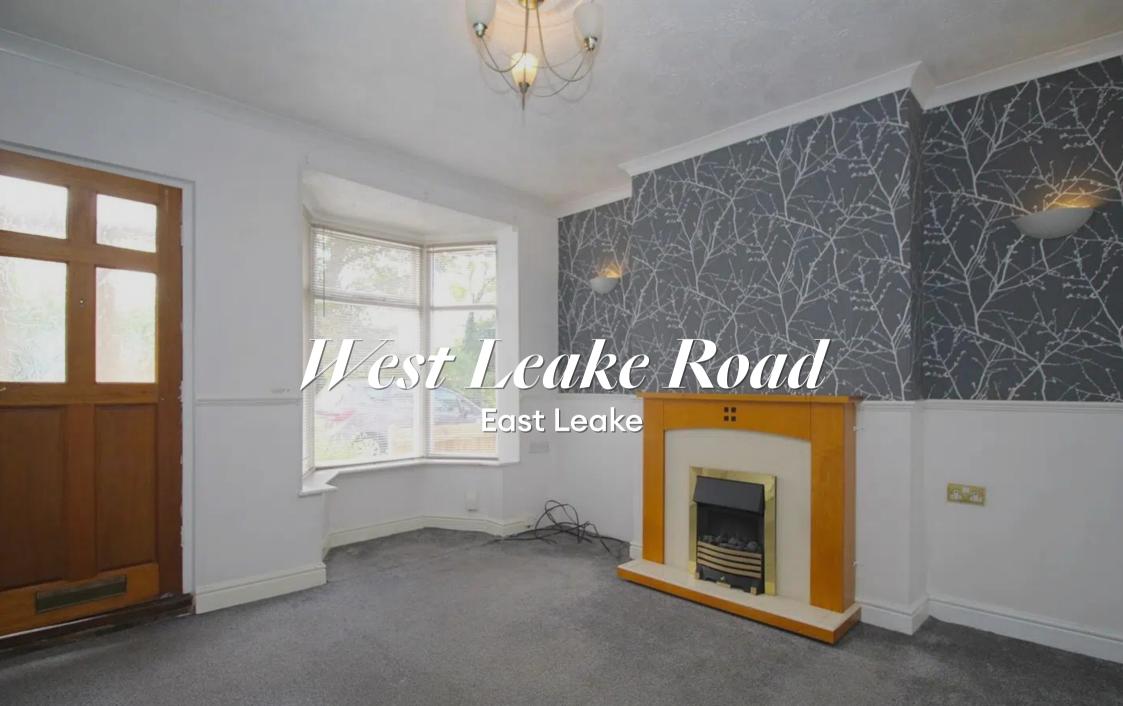

# West Leake Road, East Leake

Beautifully situated on this quiet rural road, close to the village centre. This smart Victorian terrace house is a great choice for those wanting to be near all the villages amenities and the countryside. The well-presented accommodation comprises of a living room; dining room; kitchen; two double bedrooms; bathroom; water closet; rear garden; gas central heating and on street parking.

#### Living Room 3.48m (11'5) x 3.46m (11'4)

A well proportioned room. Benefitting from a bay window.