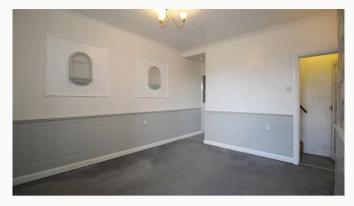

#### Dining room 4.68m (15'4) x 3.4m (11'2)

The hub of the home with feature panelling and wall mounted lamps.