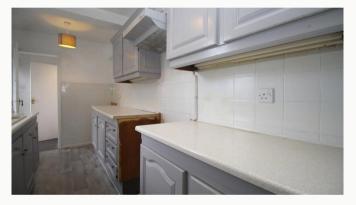

#### Kitchen 4.04m (13'3) x 1.8m (5'11)

A clean and smart galley style Kitchen. Space provided for appliances.