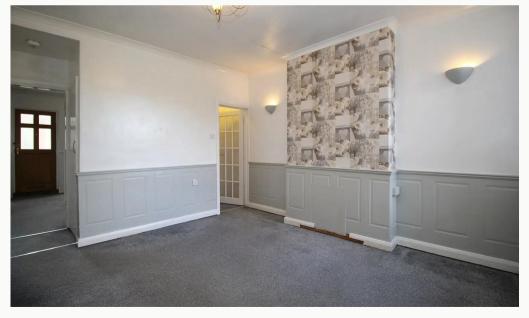

#### Dining room 4.68m (15'4) x 3.4m (11'2)

The hub of the home with feature panelling and wall mounted lamps.

Lounge

Lounge

Dining Room

Dining Room