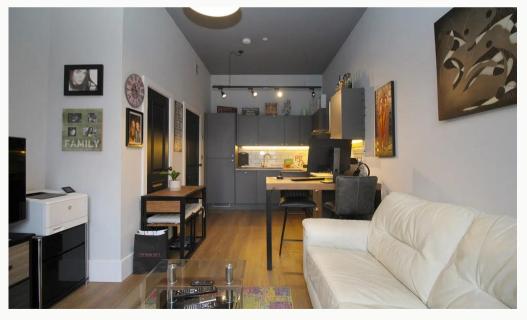

#### Lounge / Diner

A bright living and dining space, open to the kitchen. Large windows, Exposed brickwork, and high ceilings complete the look.

#### Kitchen

A contemporary kitchen in grey with matching worktop. Hidden away behind the smart cabinets there are all the integrated appliances you'II need including fridge freezer, dual oven, washer-dryer, easy clean hob and a dishwasher. Open plan to the dining and living area.