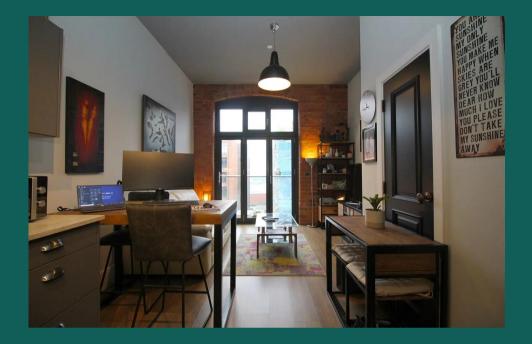

#### Lounge / Diner

A bright living and dining space, open to the kitchen. Large windows, Exposed brickwork, and high ceilings complete the look.