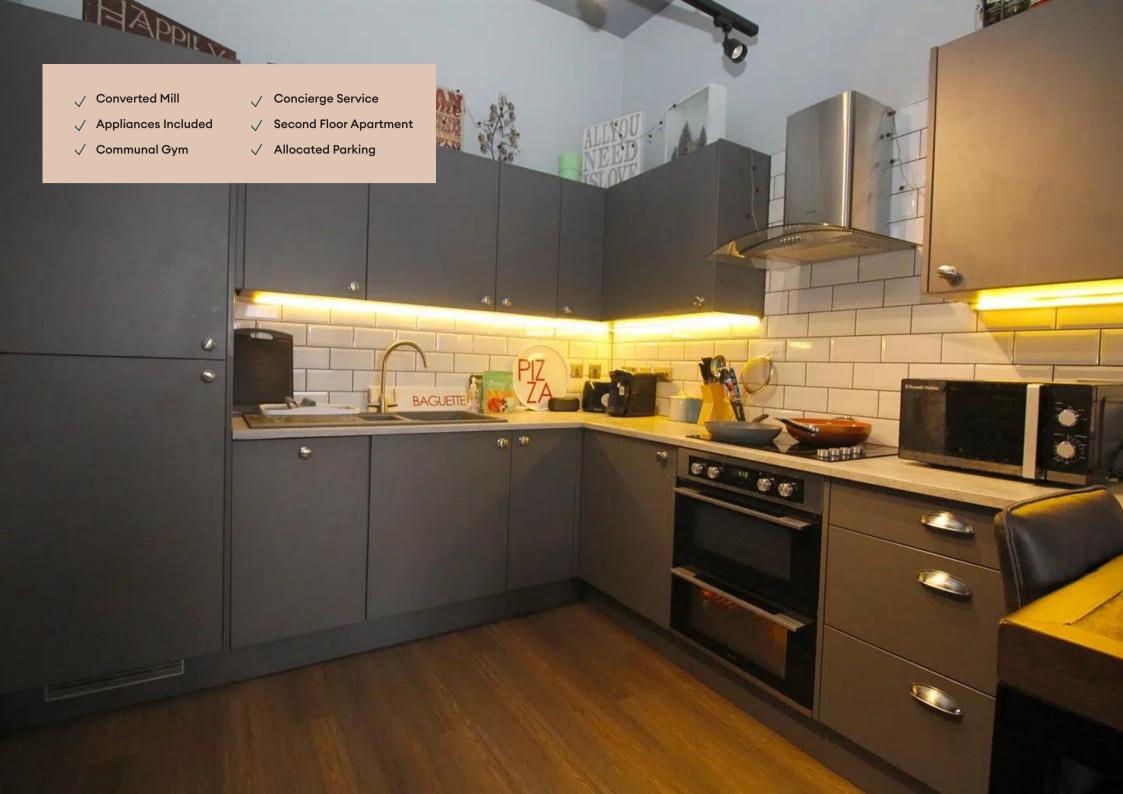

#### Kitchen

A contemporary kitchen in grey with matching worktop. Hidden away behind the smart cabinets there are all the integrated appliances you'II need including fridge freezer, dual oven, washer-dryer, easy clean hob and a dishwasher. Open plan to the dining and living area.