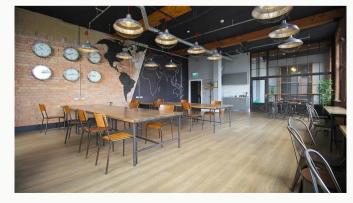

#### Lounge / Diner

A bright living and dining space, open to the kitchen. Large windows, Exposed brickwork, and high ceilings complete the look.

### The Mill, Loughborough

Set in the highest specification development that Loughborough has to offer. This premium, one-bed, second-floor apartment is almost ready for occupation. In the developers own words "The Mill offers a prestigious collection of luxury apartments with residents gym, communal 'hot desk' area and meeting room, parking, daily concierge service~. This new 'Waterside Village' offers the perfect live, work and play living experience". Underfloor heating throughout. PLEASE NOTE: Photos, video tour and floor plan are of similar apartment in the same block.