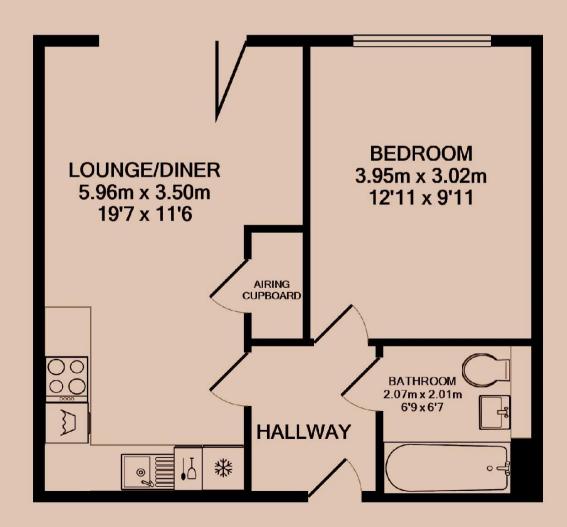

#### Lounge / Diner

A bright living and dining space, open to the kitchen. Large windows, Exposed brickwork, and high ceilings complete the look.

#### Bedroom

A contemporary double bedroom with high ceilings and exposed brickwork to complete the look.

#### Bathroom

This beautiful three piece bathroom comes complete with a, heated towel rail, shaving point and underfloor heating. Classic, brickbond tiling completes the look.