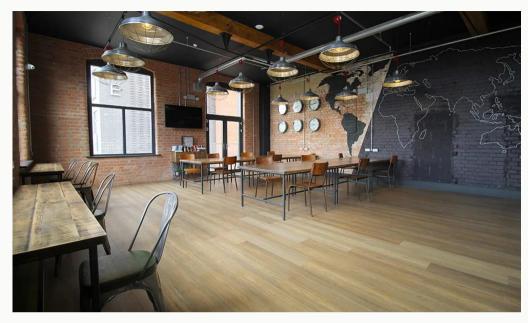

#### Lounge / Diner

A bright living and dining space, open to the kitchen. Large windows, Exposed brickwork, and high ceilings complete the look.

### The Mill, Loughborough

Set in the highest specification development that Loughborough has to offer. This premium, one-bed, second-floor apartment is almost ready for occupation. In the developers own words "The Mill offers a prestigious collection of luxury apartments with residents gym, communal 'hot desk' area and meeting room, parking, daily concierge service~. This new 'Waterside Village' offers the perfect live, work and play living experience". Underfloor heating throughout. PLEASE NOTE: Photos, video tour and floor plan are of similar apartment in the same block.