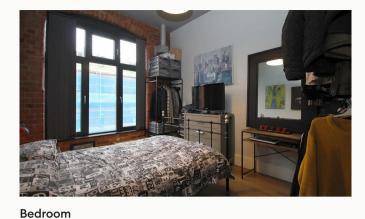

#### Bedroom

A contemporary double bedroom with high ceilings and exposed brickwork to complete the look.