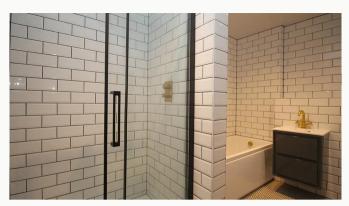

#### Bathroom

This beautiful four piece bathroom comes complete with a separate walk-in "rain shower". heated towel rail, shaving point and underfloor heating. Classic, brick-bond tiling completes the look.

#### Ensuite

Matching the main bathroom in style, this shower room compliments the Master Bedroom.