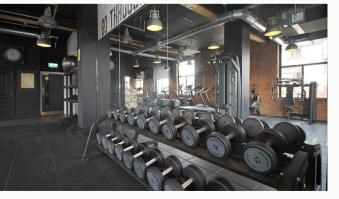

#### Master Bedroom

A bright double bedroom with large windows. Access to the ensuite shower room.

A communal gymnasium with high spec equipment, located within The Mill block for The Mill residents use only.