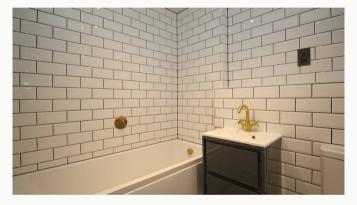

#### Bathroom

This beautiful four piece bathroom comes complete with a separate walk-in "rain shower". heated towel rail, shaving point and underfloor heating. Classic, brick-bond tiling completes the look.