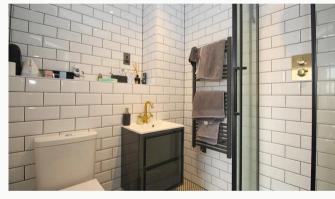

#### Bathroom

This beautiful four piece bathroom comes complete with a separate walk-in "rain shower". heated towel rail, shaving point and underfloor heating. Classic, brick-bond tiling completes the look.

#### Ensuite

Matching the main bathroom in style, this shower room compliments the Master Bedroom.