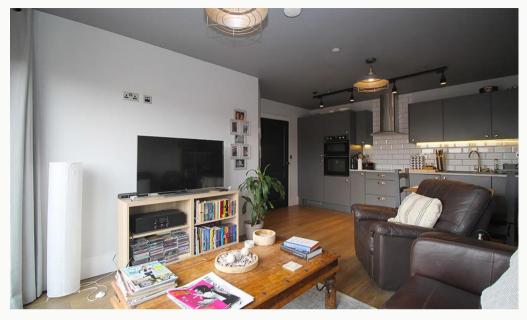

#### Lounge / Diner

An elegant living space, open to the kitchen, including French doors with a Juliet balcony with top floor views.

#### Kitchen

A contemporary kitchen in grey with matching worktop. Hidden away behind the smart cabinets there are all the integrated appliances you' Il need including fridge freezer, dual oven, washer-dryer, easy clean hob and a dishwasher. Open plan to the dining and living area.