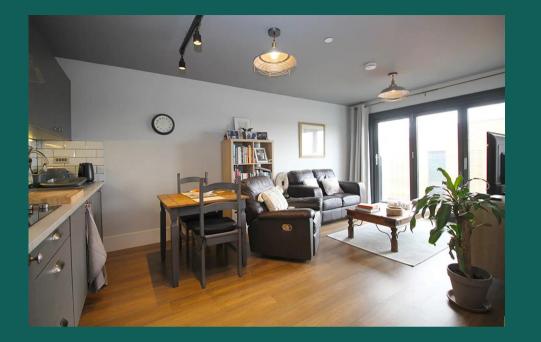

#### Lounge / Diner

An elegant living space, open to the kitchen, including French doors with a Juliet balcony with top floor views.

#### Kitchen

A contemporary kitchen in grey with matching worktop. Hidden away behind the smart cabinets there are all the integrated appliances you' Il need including fridge freezer, dual oven, washer-dryer, easy clean hob and a dishwasher. Open plan to the dining and living area.