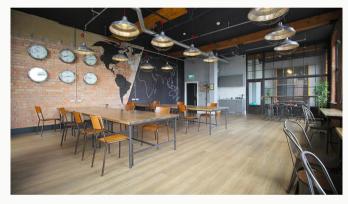

### The Mill, Loughborough

Set in the highest specification development that Loughborough has to offer. This premium, two double bed, fifth floor apartment is ready for occupation. In the developers own words "The Mill offers a prestigious collection of luxury apartments with residents avm. communal 'hot desk' area and meeting room, parking, daily concierge service~. This new 'Waterside Village' offers the perfect live, work and play living experience". Views of the Canal. Underfloor heating throughout. PLEASE NOTE: Photos/video tour are of similar apartment in the same block.

#### Lounge / Diner

An elegant living space, open to the kitchen, including French doors with a Juliet balcony with top floor views.

#### Kitchen

A contemporary kitchen in grey with matching worktop. Hidden away behind the smart cabinets there are all the integrated appliances you' Il need including fridge freezer, dual oven, washer-dryer, easy clean hob and a dishwasher. Open plan to the dining and living area.