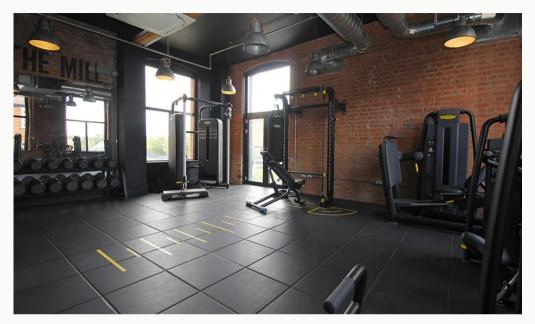

#### Master Bedroom

A bright double bedroom with large windows. Access to the ensuite shower room.

A communal gymnasium with high spec equipment, located within The Mill block for The Mill residents use only.

#### Gym

Lounge / Diner

Lounge / Diner

Master Bedroom

#### GYMS

0.4 mi

4.2 mi

6.1 mi

10.6 mi

11.0 mi

0.6 mi

1.0 mi