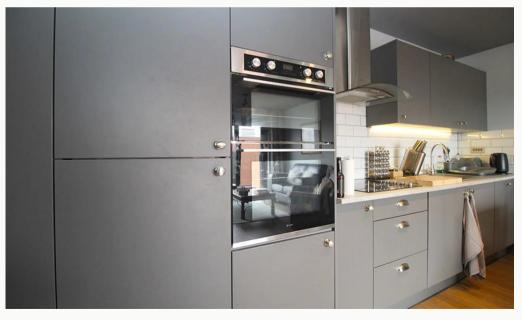

#### Kitchen

A contemporary kitchen in grey with matching worktop. Hidden away behind the smart cabinets there are all the integrated appliances you' Il need including fridge freezer, dual oven, washer-dryer, easy clean hob and a dishwasher. Open plan to the dining and living area.