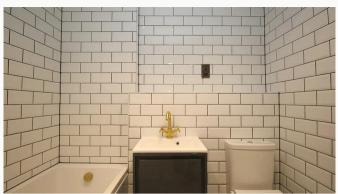

#### Bathroom

This beautiful four piece bathroom comes complete with a separate walk-in "rain shower". heated towel rail, shaving point and underfloor heating. Classic, brick-bond tiling completes the look.

#### Ensuite

Matching the main bathroom in style, this shower room compliments the Master Bedroom.