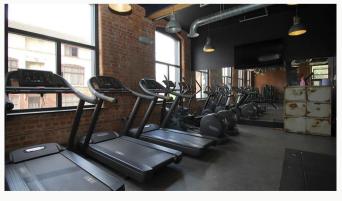

#### Master Bedroom

A bright double bedroom with large windows. Access to the ensuite shower room.

A communal gymnasium with high spec equipment, located within The Mill block for The Mill residents use only.

#### Gym

Lounge / Diner

Lounge / Diner

Master Bedroom

#### GYMS

0.4 mi

4.2 mi

6.1 mi

10.6 mi

11.0 mi

0.6 mi

1.0 mi