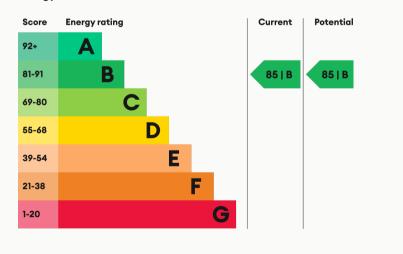

#### **Energy Performance**

Gym

Gym

The Mill

The Mill

| Available       | Comes       | Bedrooms | Receptions       | Bathrooms | Parking    | Postcode |                                         |
|-----------------|-------------|----------|------------------|-----------|------------|----------|-----------------------------------------|
| From 02/07/2025 | Unfurnished | 2        | 1                | 2         | Allocated  | LE11 1FU |                                         |
| _               |             |          |                  |           |            |          | 100 100 100 100 100 100 100 100 100 100 |
| Rent            | Deposit     | EPC      | Council Tax Band | ID        | Updated    |          | LADOT C DADA                            |
| £1,350 pcm      | £1,550      | 85   B   | С                | #8508     | 30/05/2025 |          |                                         |