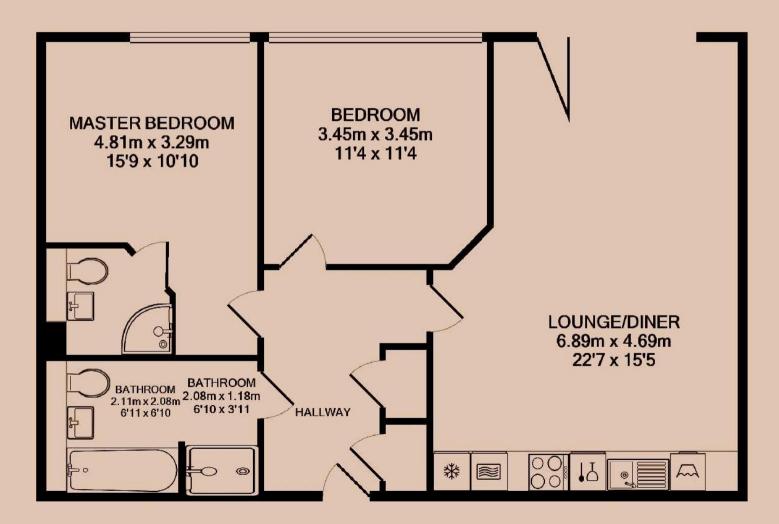

#### Lounge / Diner

An elegant living space, open to the kitchen, including French doors with a Juliet balcony with top floor views.

#### Master Bedroom

A bright double bedroom with large windows. Access to the ensuite shower room.

A communal gymnasium with high spec equipment, located within The Mill block for The Mill residents use only.

#### Bedroom Two

Boasting similar dimensions to the Master Bedroom, this double bedroom also large windows.

#### Bathroom

This beautiful four piece bathroom comes complete with a separate walk-in "rain shower". heated towel rail, shaving point and underfloor heating. Classic, brick-bond tiling completes the look.

#### Ensuite

Matching the main bathroom in style, this shower room compliments the Master Bedroom.