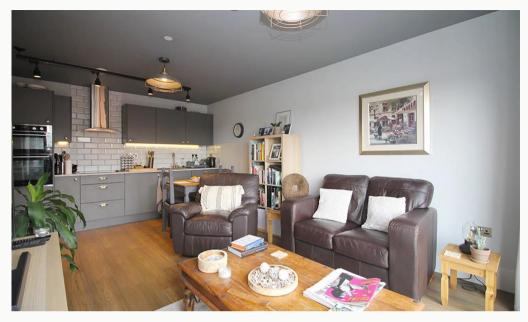

#### Lounge / Diner

An elegant living space, open to the kitchen, including French doors with a Juliet balcony with top floor views.

#### Kitchen

A contemporary kitchen in grey with matching worktop. Hidden away behind the smart cabinets there are all the integrated appliances you' Il need including fridge freezer, dual oven, washer-dryer, easy clean hob and a dishwasher. Open plan to the dining and living area.