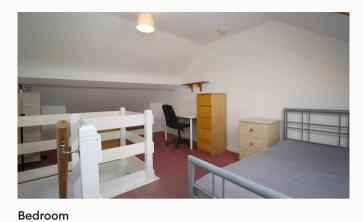

#### Four Bedrooms

All the bedrooms in this house are good sized double rooms fully furnished with double beds, side tables, desks, chairs, wardrobes and chests of draws. The rooms are all decorated neutrally and are double glazed and centrally heated.