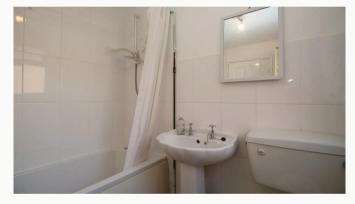

#### Bathroom 2.05m (6'9) x 1.78m (5'10)

Located on the ground floor, this modern refitted three piece suite includes bath with electric shower and is fully tiled.