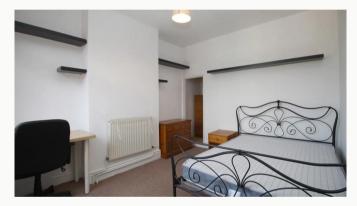

#### Four Bedrooms

All the bedrooms in this house are good sized double rooms fully furnished with double beds, side tables, desks, chairs, wardrobes and chests of draws. The rooms are all decorated neutrally and are double glazed and centrally heated.