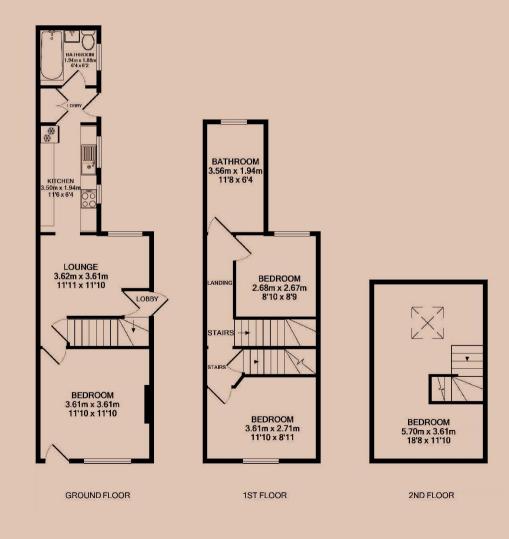

#### Lounge 3.66m (12'0) x 3.44m (11'3)

The hub of the home with smart wood flooring and modern decor. Opens to the Kitchen keeps the home social.

#### Kitchen 3.59m (11'9) x 1.95m (6'5)

A practical and fully equipped galley Kitchen. Includes all the appliances youll need.

#### Four Bedrooms

All the bedrooms in this house are good sized double rooms fully furnished with double beds, side tables, desks, chairs, wardrobes and chests of draws. The rooms are all decorated neutrally and are double glazed and centrally heated.

#### Bathroom 2.05m (6'9) x 1.78m (5'10)

Located on the ground floor, this modern refitted three piece suite includes bath with electric shower and is fully tiled.

#### Shower Room

Situated on the first floor, a sizeable, modern shower room including a walk-in shower, sink and toilet.