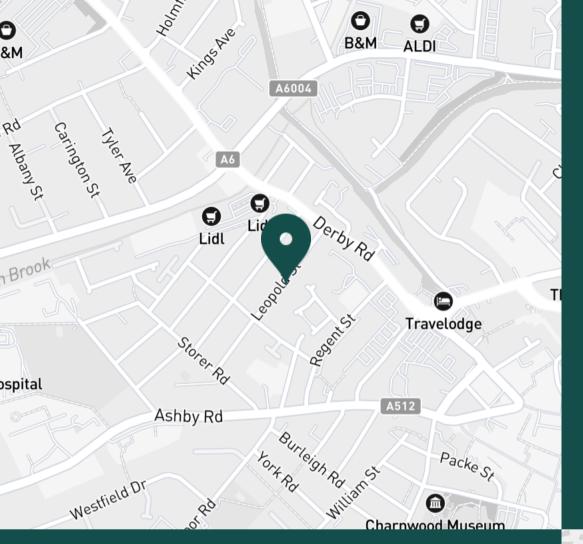

utrally and are double glazed and centrally heated.

#### Bathroom 2.05m (6'9) x 1.78m (5'10)

Located on the ground floor, this modern refitted three piece suite includes bath with electric shower and is fully tiled.

#### Shower Room

Situated on the first floor, a sizeable, modern shower room including a walk-in shower, sink and toilet.

#### Heating

Gas fired central heating.

#### Utilities

Bills included

#### Glazing

Modern, good quality, uPVC double glazing.

We aim to make our particulars both accurate and reliable. However they are not guaranteed; nor do they form part of an offer or contract. If you require clarification on any points then please contact us, especially if you are traveling some distance to view. All measurements are to widest point.





Lounge





Kitchen



| SUPERMARKETS                  |         | GYMS                         |        |  |
|-------------------------------|---------|------------------------------|--------|--|
| Lidl Loughborough             | 0.2 mi  | Anytime Fitness Loughborough | 0.3 mi |  |
| Tesco Superstore Loughborough | 0.4 mi  | PureGym Loughborough         | 0.5 mi |  |
| Sainsburys Loughborough       | 0.5 mi  | Dynamite Gym Ltd             | 0.6 mi |  |
| Aldi Loughborough             | 0.6 mi  | CrossFit Loughborough        | 0.8 mi |  |
| Marks & Spencer               | 0.7 mi  | Loughborough University Pool | 0.9 mi |  |
| TRAIN STATIONS                | —       | NURSERY SCHOOLS              |        |  |
| Loughborough                  | 1.2 mi  | Busy Bees in Loughborough    | 0.2 mi |  |
| Barrow upon S