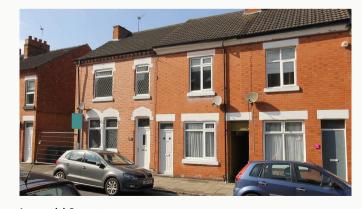

### Leopold Street, Loughborough

STUDENT property. FOUR double bedrooms. TWO Bathrooms. Located in the GOLDEN TRIANGLE, Fully FURNISHED. Side access to low maintenance rear garden. Clean and Smart. Double glazed and centrally heated. Just along from the PAGET ARMS.ALL BILLS INCLUDED. 2025 - 2026 Academic Year.

Postcode LE11 5DW