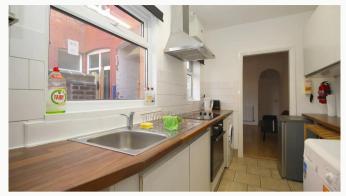

#### Kitchen 3.59m (11'9) x 1.95m (6'5)

A practical and fully equipped galley Kitchen. Includes all the appliances youll need.