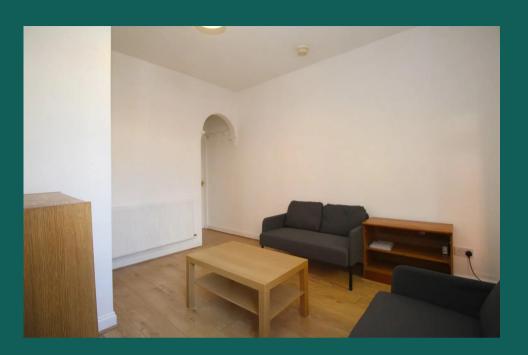

#### Lounge 3.66m (12'0) x 3.44m (11'3)

The hub of the home with smart wood flooring and modern decor. Opens to the Kitchen keeps the home social.