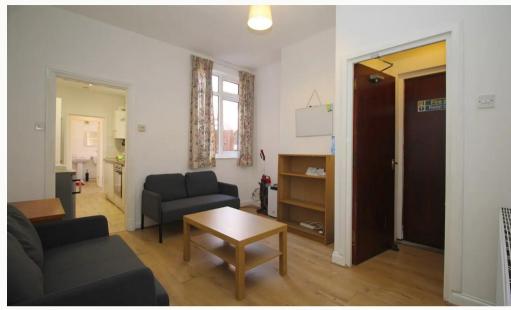

#### Lounge 3.66m (12'0) x 3.44m (11'3)

The hub of the home with smart wood flooring and modern decor. Opens to the Kitchen keeps the home social.