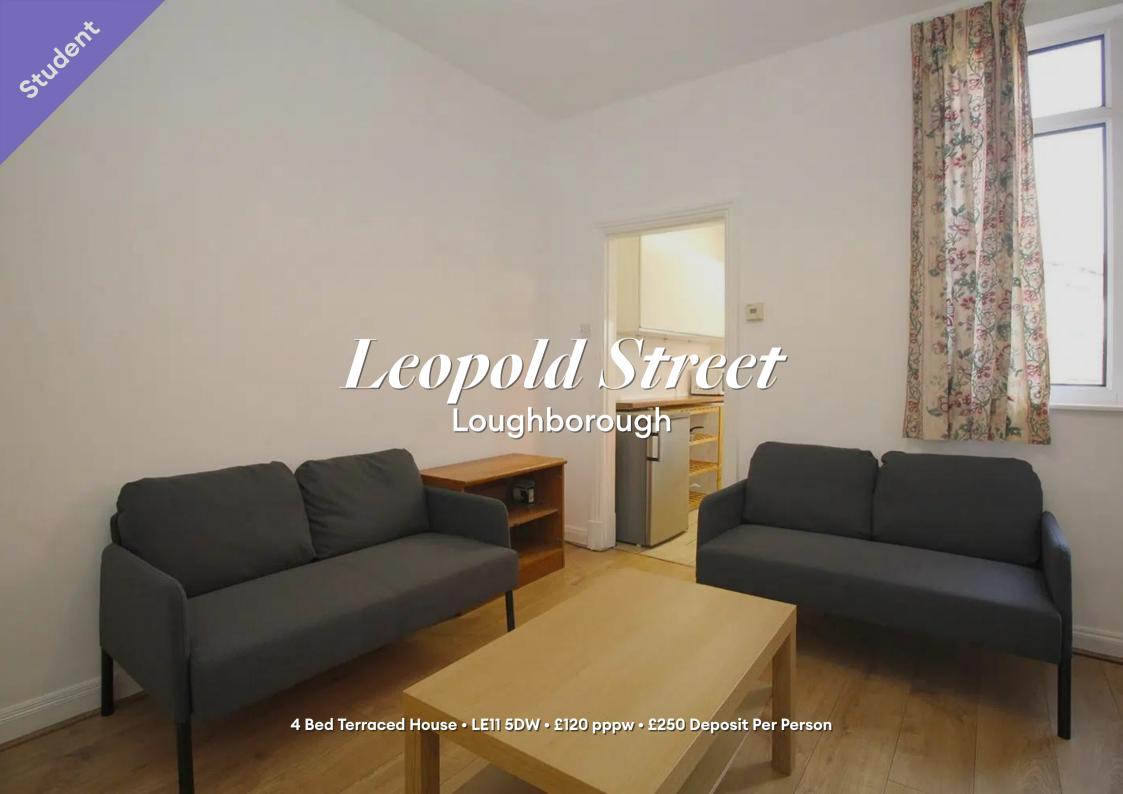

### Leopold Street, Loughborough

STUDENT property. FOUR double bedrooms. TWO Bathrooms. Located in the GOLDEN TRIANGLE, Fully FURNISHED. Side access to low maintenance rear garden. Clean and Smart. Double glazed and centrally heated. Just along from the PAGET ARMS.ALL BILLS INCLUDED. 2025 - 2026 Academic Year.

#### Lounge 3.66m (12'0) x 3.44m (11'3)

The hub of the home with smart wood flooring and modern decor. Opens to the Kitchen keeps the home social.