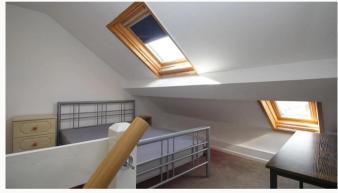

#### Four Bedrooms

All the bedrooms in this house are good sized double rooms fully furnished with double beds, side tables, desks, chairs, wardrobes and chests of draws. The rooms are all decorated neutrally and are double glazed and centrally heated.