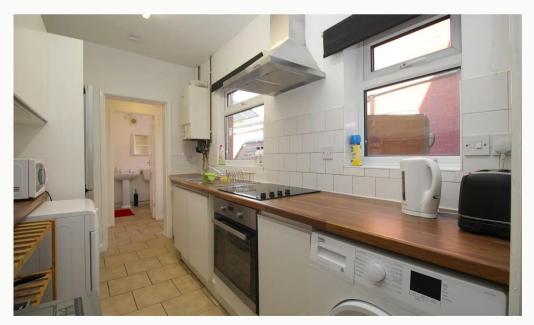

#### Kitchen 3.59m (11'9) x 1.95m (6'5)

A practical and fully equipped galley Kitchen. Includes all the appliances youll need.