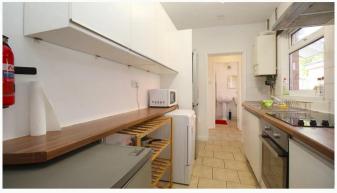

#### Kitchen 3.59m (11'9) x 1.95m (6'5)

A practical and fully equipped galley Kitchen. Includes all the appliances youll need.