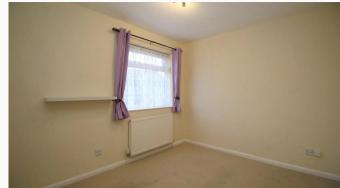

#### Master Bedroom 3.3m (10'10) x 2.63m (8'8)

Located on the first floor, at the front of the house, this room spans the full width of the property and has a fitted cupboard.