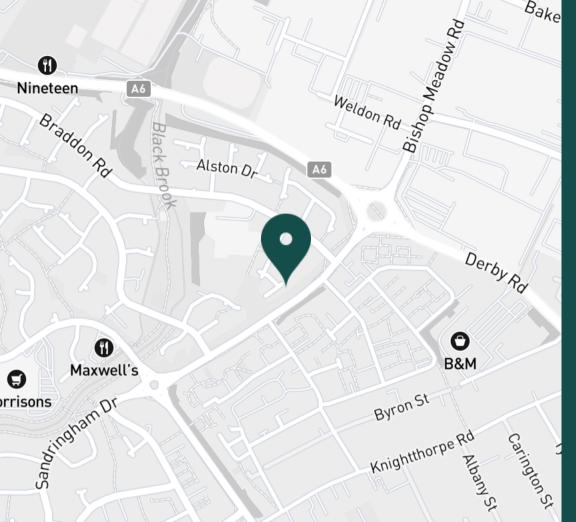

### Deanside Drive, Loughborough

An attractive two-bed Semi with a private rear garden. It is situated in Dishley, which is popular with families and couples. It is situated just north of Warwick Way, where local amenities include a Morrisons superstore, excellent public transport links, and some lovely walks and cycle paths. The nearest school is the highly regarded Robert Bakewell Primary.