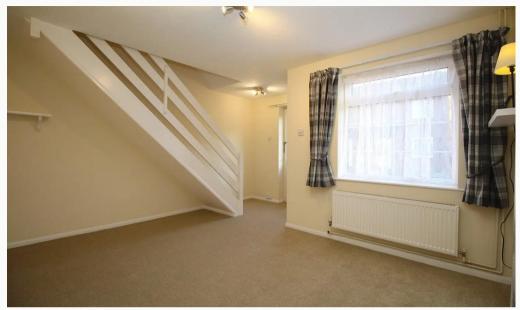

#### Living room 4.37m (14'4) x 4.2m (13'9)

The open staircase, light decor, and new carpet keep this room feeling bright and spacious. The warm lighting completes the look.