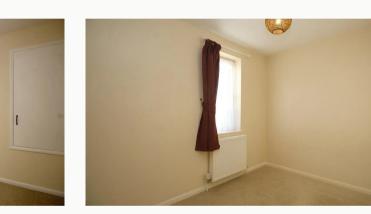

#### Master Bedroom 3.3m (10'10) x 2.63m (8'8)

Located on the first floor, at the front of the house, this room spans the full width of the property and has a fitted cupboard.

#### Bedroom Two 2.94m (9'8) x 2.34m (7'8)

Located on the first floor, at the rear of the house, with views to the side.