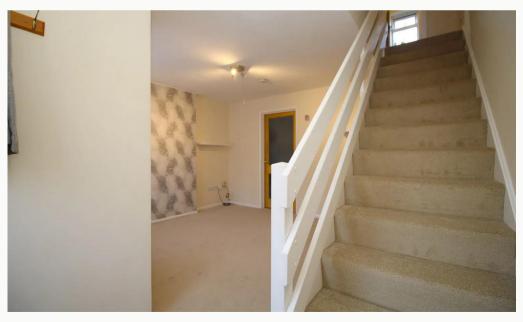

#### Living room 4.37m (14'4) x 4.2m (13'9)

The open staircase, light decor, and new carpet keep this room feeling bright and spacious. The warm lighting completes the look.

Living room

Kitchen diner

Living room

Stairs to first floor