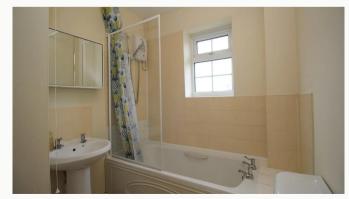

#### Bathroom 2.1m (6'11) x 1.86m (6'1)

A modern, three-piece bathroom suite complete with an electric shower over the bath.