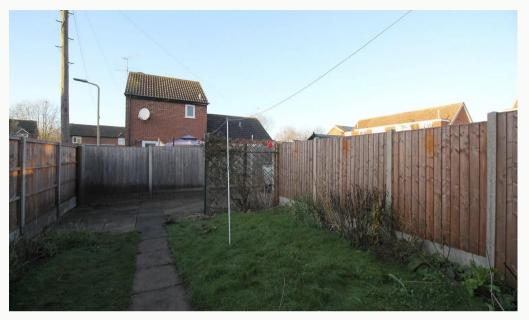

#### Garden

Rear garden has a patio area with the rest laid to lawn. There is also a shed and a clothesline.

#### Parking

Ample parking is available on the road without restriction.