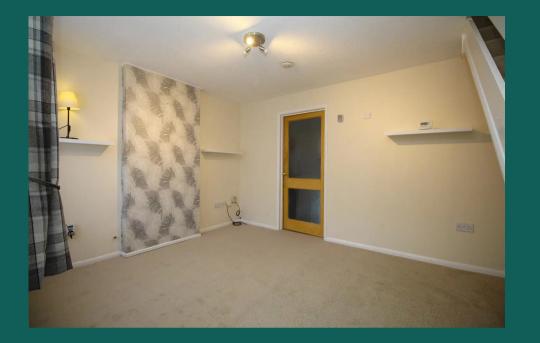

#### Living room 4.37m (14'4) x 4.2m (13'9)

The open staircase, light decor, and new carpet keep this room feeling bright and spacious. The warm lighting completes the look.