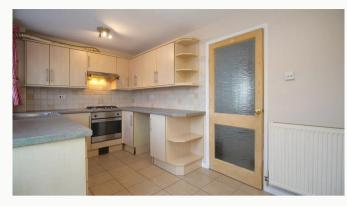

#### Kitchen diner 4.2m (13'9) x 2.39m (7'10)

A well-set-out, contemporary kitchen with oven, gas hob and extractor hood. With further space for a washing machine and fridge freezer. Open plan to the dining area and access to the garden.