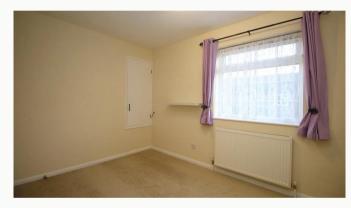

#### Master Bedroom 3.3m (10'10) x 2.63m (8'8)

Located on the first floor, at the front of the house, this room spans the full width of the property and has a fitted cupboard.

#### Bedroom Two 2.94m (9'8) x 2.34m (7'8)

Located on the first floor, at the rear of the house, with views to the side.