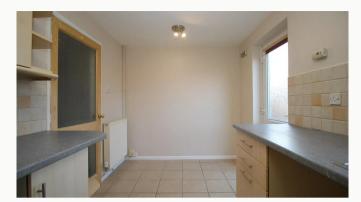

#### Kitchen diner 4.2m (13'9) x 2.39m (7'10)

A well-set-out, contemporary kitchen with oven, gas hob and extractor hood. With further space for a washing machine and fridge freezer. Open plan to the dining area and access to the garden.