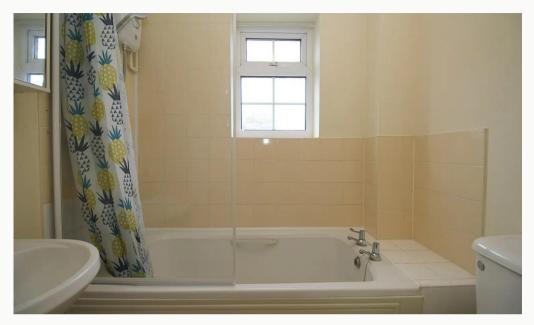

#### Bathroom 2.1m (6'11) x 1.86m (6'1)

A modern, three-piece bathroom suite complete with an electric shower over the bath.