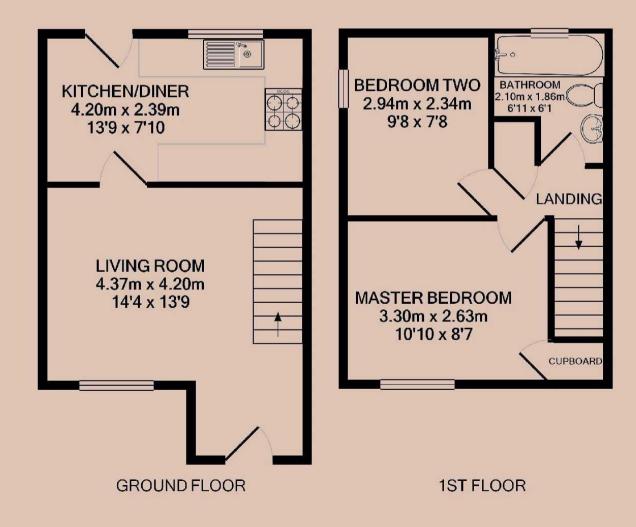

#### Living room 4.37m (14'4) x 4.2m (13'9)

The open staircase, light decor, and new carpet keep this room feeling bright and spacious. The warm lighting completes the look.

#### Kitchen diner 4.2m (13'9) x 2.39m (7'10)

A well-set-out, contemporary kitchen with oven, gas hob and extractor hood. With further space for a washing machine and fridge freezer. Open plan to the dining area and access to the garden.

#### Master Bedroom 3.3m (10'10) x 2.63m (8'8)

Located on the first floor, at the front of the house, this room spans the full width of the property and has a fitted cupboard.

#### Bedroom Two 2.94m (9'8) x 2.34m (7'8)

Located on the first floor, at the rear of the house, with views to the side.

#### Bathroom 2.1m (6'11) x 1.86m (6'1)

A modern, three-piece bathroom suite complete with an electric shower over the bath.