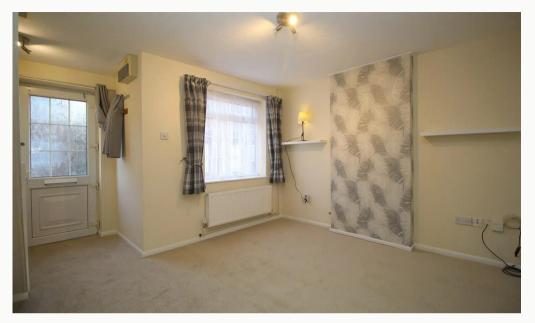

#### Living room 4.37m (14'4) x 4.2m (13'9)

The open staircase, light decor, and new carpet keep this room feeling bright and spacious. The warm lighting completes the look.