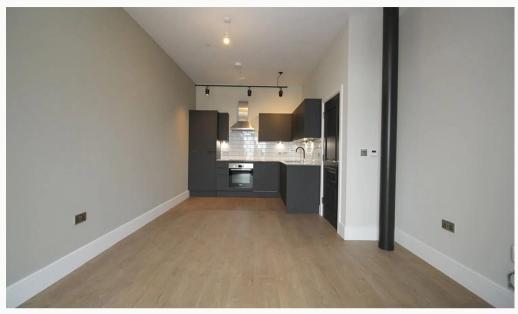

#### Lounge / Diner

Contemporary living area that is open plan to the kitchen and runs the full depth of the apartment. Featured floor-to-ceiling window, USB equipped PowerPoints and underfloor heating.

#### Kitchen

A contemporary kitchen in charcoal with matching worktop and brick-bond tiling. Hidden away behind the smart cabinets there are all the integrated appliances including a fridge-freezer, fan assisted oven, washer-dryer, easy-clean hob and a dishwasher. Open plan to the living area.