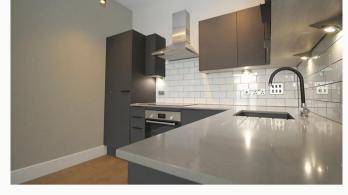

#### Kitchen

A contemporary kitchen in charcoal with matching worktop and brick-bond tiling. Hidden away behind the smart cabinets there are all the integrated appliances including a fridge-freezer, fan assisted oven, washer-dryer, easy-clean hob and a dishwasher. Open plan to the living area.