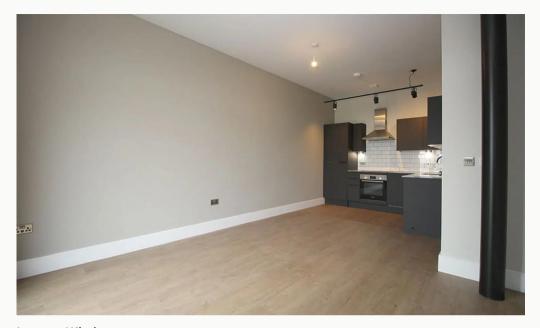

#### Lounge / Diner

Contemporary living area that is open plan to the kitchen and runs the full depth of the apartment. Featured floor-to-ceiling window, USB equipped PowerPoints and underfloor heating.

#### Kitchen

A contemporary kitchen in charcoal with matching worktop and brick-bond tiling. Hidden away behind the smart cabinets there are all the integrated appliances including a fridge-freezer, fan assisted oven, washer-dryer, easy-clean hob and a dishwasher. Open plan to the living area.