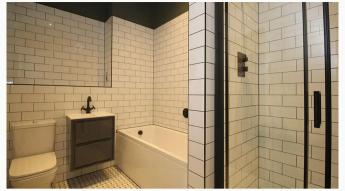

#### **Bathroom**

This beautiful four-piece bathroom comes complete with a separate shower, heated towel rail and shaving point. Classic, brick-bond tiling completes the look.