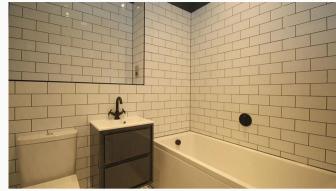

#### **Bathroom**

This beautiful four-piece bathroom comes complete with a separate shower, heated towel rail and shaving point. Classic, brick-bond tiling completes the look.