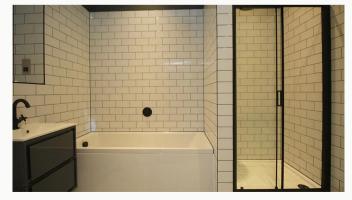

#### **Bathroom**

This beautiful four-piece bathroom comes complete with a separate shower, heated towel rail and shaving point. Classic, brick-bond tiling completes the look.