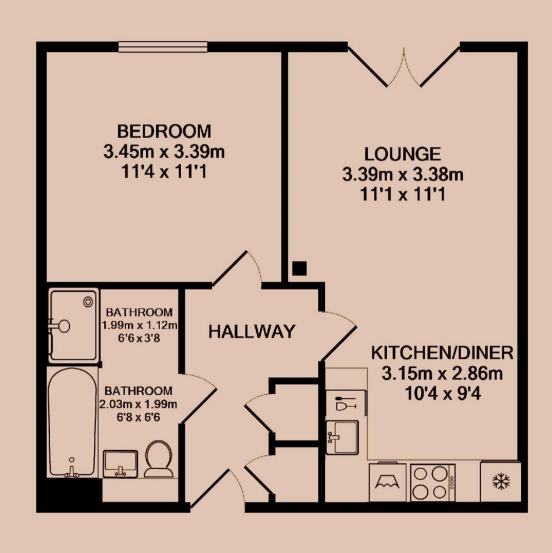

| 1.4 mi |  |

# Discover Loughborough







Lounge / Kitchen



Kitchen



Kitchen



Kitchen



Bedroom



Bedroom



Bedroom



Bedroom



Bathroom







Bathroom



Bathroom



Hallway



Hallway



Reception



Reception



Swimming Pool



Gym





Gym The Gate

| Available<br>From 12/07/2025 | Comes<br>Unfurnished | <b>Bedrooms</b> | Receptions       | <b>Bathrooms</b> | <b>Parking</b><br>Ask Agent | Postcode<br>LE11 1GJ |
|------------------------------|----------------------|-----------------|------------------|------------------|-----------------------------|----------------------|
| Rent                         | Deposit              | EPC             | Council Tax Band | ID               | Updated                     |                      |

В

£1,150 pcm

£1,320

84 | B





#8632

03/06/2025

## Have a property like this? Let's work together.

Design and marketing are at the heart of our approach. With most people now looking for property online, we can get our clients' properties in front of as many people as the most prominent national agents. Where we differ is in the quality of our work. We create stunning digital particulars that highlight the individual attributes of every property we market, with videos and floor plans as standard.



OUR OFFICE 7 Biggin Street Loughborough, LE11 1UA CONTACT US 01509 320 320 let@huntleys.net