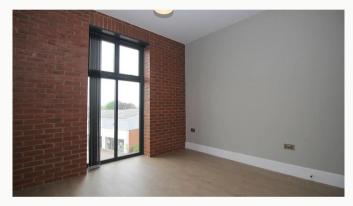

#### Lounge / Diner

Contemporary living area that is open plan to the kitchen and runs the full depth of the apartment. Featured floor-to-ceiling window, USB equipped PowerPoints and underfloor heating.

#### Bedroom

Elegant and spacious bedroom with benefits of featured floor-to-ceiling window, USB equipped PowerPoints and underfloor heating.

#### Glazing

Modern, good quality, uPVC double glazing.

We aim to make our particulars both accurate and reliable. However they are not guaranteed; nor do they form part of an offer or contract. If you require clarification on any points then please contact us, especially if you are traveling some distance to view. All measurements are to widest point.