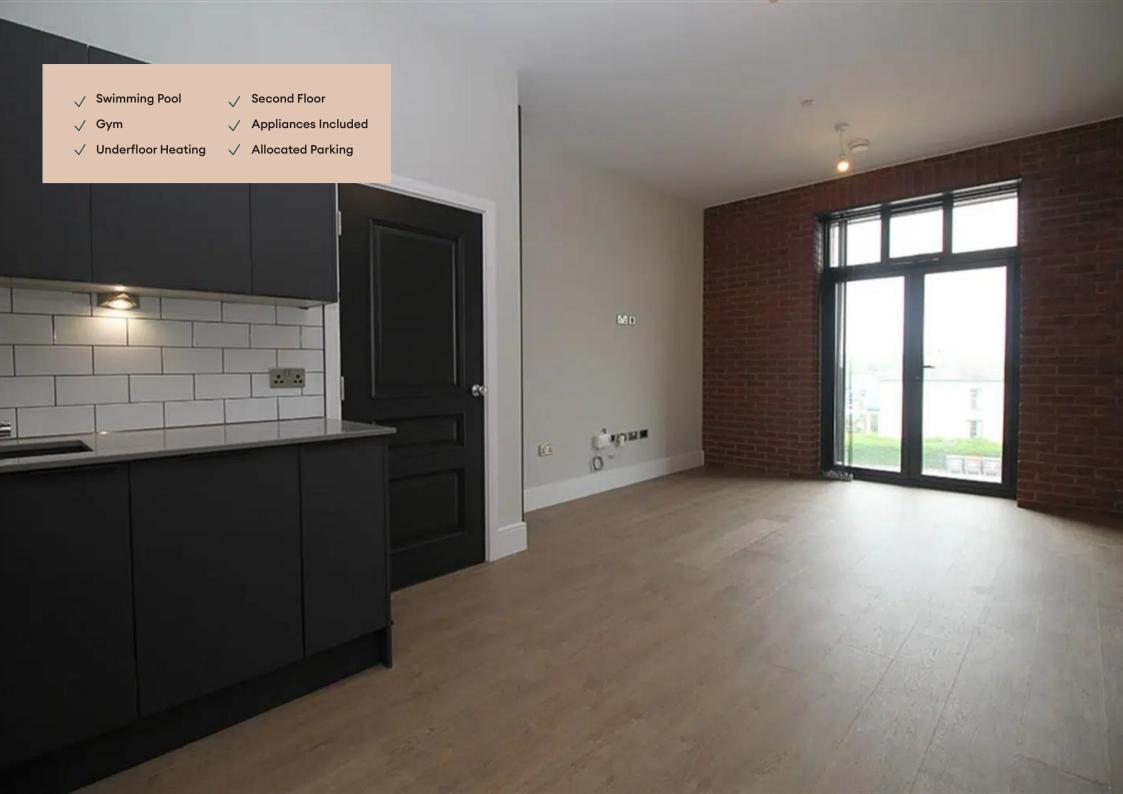

#### Lounge / Diner

Contemporary living area that is open plan to the kitchen and runs the full depth of the apartment. Featured floor-to-ceiling window, USB equipped PowerPoints and underfloor heating.

#### Kitchen

A contemporary kitchen in charcoal with matching worktop and brick-bond tiling. Hidden away behind the smart cabinets there are all the integrated appliances including a fridge-freezer, fan assisted oven, washer-dryer, easy-clean hob and a dishwasher. Open plan to the living area.