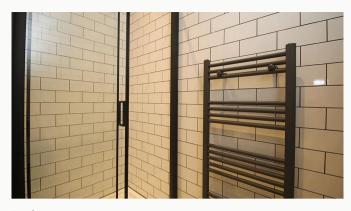

#### **Bathroom**

This beautiful four-piece bathroom comes complete with a separate shower, heated towel rail and shaving point. Classic, brick-bond tiling completes the look.