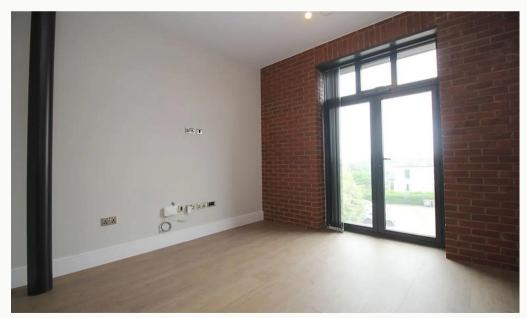

#### Lounge / Diner

Contemporary living area that is open plan to the kitchen and runs the full depth of the apartment. Featured floor-to-ceiling window, USB equipped PowerPoints and underfloor heating.

#### Glazing

Modern, good quality, uPVC double glazing.

We aim to make our particulars both accurate and reliable. However they are not guaranteed; nor do they form part of an offer or contract. If you require clarification on any points then please contact us, especially if you are traveling some distance to view. All measurements are to widest point.