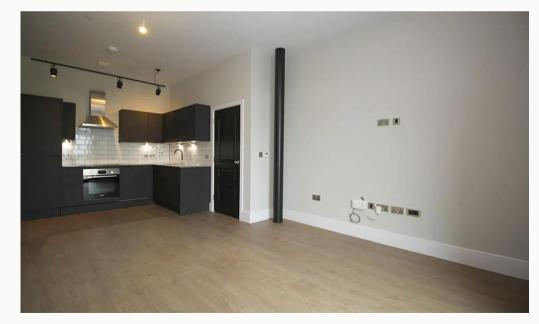

#### Lounge / Diner

Contemporary living area that is open plan to the kitchen and runs the full depth of the apartment. Featured floor-to-ceiling window, USB equipped PowerPoints and underfloor heating.

#### Kitchen

A contemporary kitchen in charcoal with matching worktop and brick-bond tiling. Hidden away behind the smart cabinets there are all the integrated appliances including a fridge-freezer, fan assisted oven, washer-dryer, easy-clean hob and a dishwasher. Open plan to the living area.