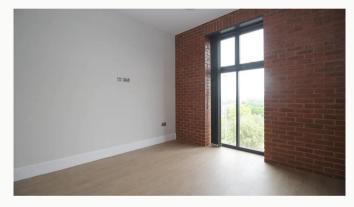

#### Lounge / Diner

Contemporary living area that is open plan to the kitchen and runs the full depth of the apartment. Featured floor-to-ceiling window, USB equipped PowerPoints and underfloor heating.

#### Bedroom

Elegant and spacious bedroom with benefits of featured floor-to-ceiling window, USB equipped PowerPoints and underfloor heating.

#### Glazing

Modern, good quality, uPVC double glazing.

We aim to make our particulars both accurate and reliable. However they are not guaranteed; nor do they form part of an offer or contract. If you require clarification on any points then please contact us, especially if you are traveling some distance to view. All measurements are to widest point.