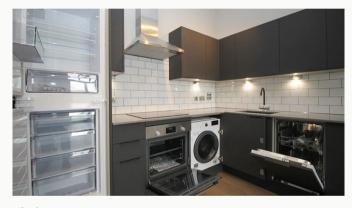

#### Kitchen

A contemporary kitchen in charcoal with matching worktop and brick-bond tiling. Hidden away behind the smart cabinets there are all the integrated appliances including a fridge-freezer, fan assisted oven, washer-dryer, easy-clean hob and a dishwasher. Open plan to the living area.