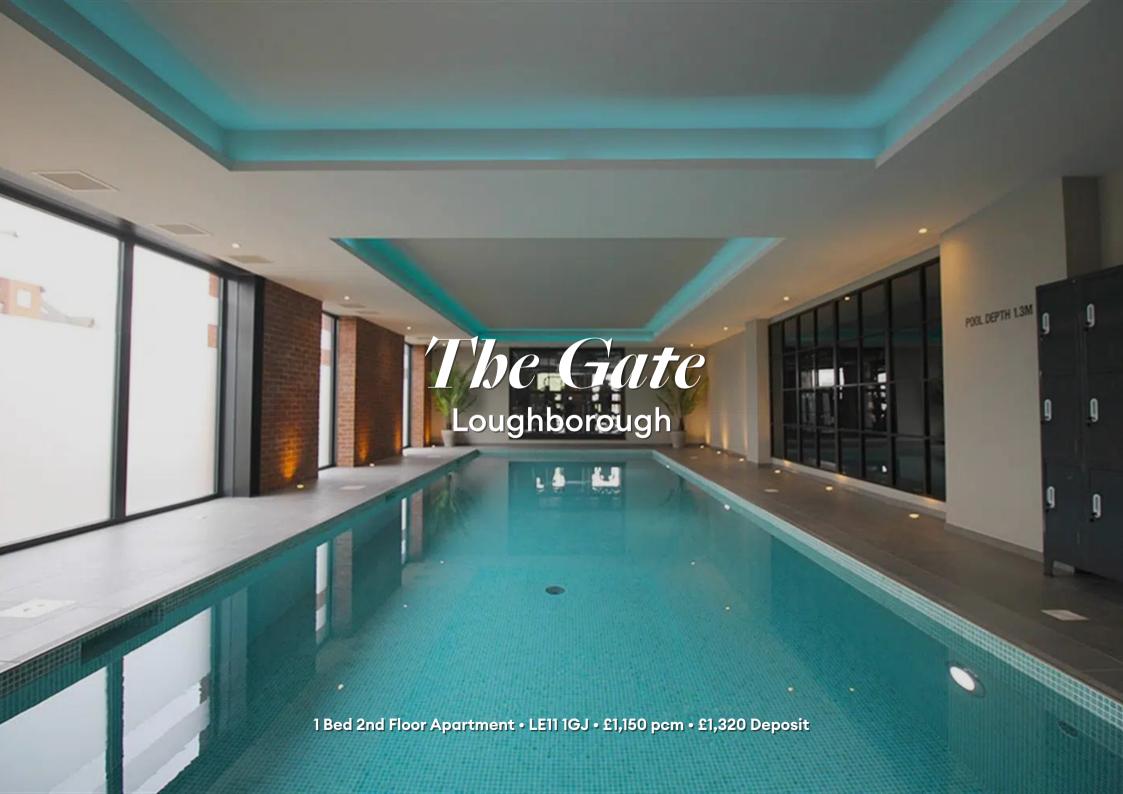

### The Gate, Loughborough

Set in the highest specification development that Loughborough has to offer. This premium, second-floor apartment is soon ready for occupation. In the developers own words "The Gate offers a prestigious collection of luxury apartments with residents gym, residents swimming pool, communal 'hot desk' area and meeting room, parking, daily concierge service. This new 'Waterside Village' offers the perfect live, work and play living experience". PLEASE NOTE: The photographs and video tour are of a similar apartment within the same block.

#### Swimming Pool

For use of The Gate residents only, a communal swimming pool with changing rooms.