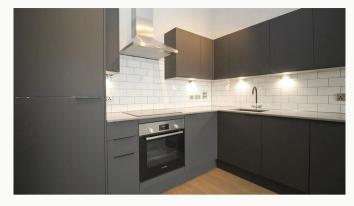

#### Kitchen

A contemporary kitchen in charcoal with matching worktop and brick-bond tiling. Hidden away behind the smart cabinets there are all the integrated appliances including a fridge-freezer, fan assisted oven, washer-dryer, easy-clean hob and a dishwasher. Open plan to the living area.