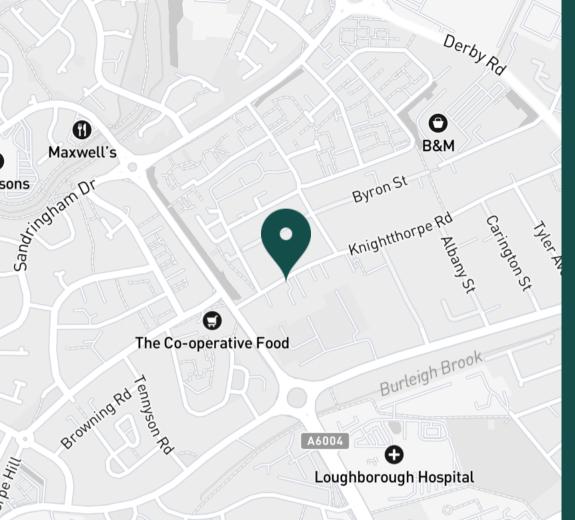

closet, situated under the stairway. This room comes with a toilet and sink.

#### Garden

Set to the rear of the property. A sizeable garden. Please note: This garden will be attended by a gardener.

#### **Parking**

Driveway parking available along with additional parking available on Knightthorpe Road. Please note: The garage is not included.

#### Heating

Gas-fired central heating.

#### Glazing

Modern, good quality, uPVC double glazing.

We aim to make our particulars both accurate and reliable. However they are not guaranteed; nor do they form part of an offer or contract. If you require clarification on any points then please contact us, especially if you are traveling some distance to view. All measurements are to widest point.





Lounge





Kitchen / Diner Kitchen / Diner



| SUPERMARKETS                  |         | GYMS                         |        |  |
|-------------------------------|---------|------------------------------|--------|--|
| Co-op Food Knightthorpe Rd    | 0.2 mi  | Loughborough University Pool | 0.8 mi |  |
| Morrisons Loughborough        | 0.6 mi  | Loughborough Sport           | 0.8 mi |  |
| Lidl Loughborough             | 0.9 mi  | Radmoor Centre               | 0.9 mi |  |
| Aldi Loughborough             | 1.1 mi  | Anytime Fitness Loughborough | 1.1 mi |  |
| Tesco Superstore Loughborough | 1.2 mi  | PureGym Loughborough         | 1.3 mi |  |
| TRAIN STATIONS                |         | NURSERY SCHOOLS              |        |  |
| Loughborough                  | 1.9 mi  | Little House Day Nursery     | 0.5 mi |  |
| Barrow upon S