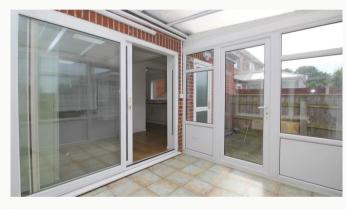

#### Sun Room

Located at the rear of the property, a conservatory that overlooks the rear garden.