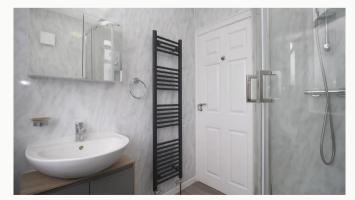

#### **Shower Room**

Set on the first floor, a three piece shower room. Includes a walk-in-shower, sink and toilet.