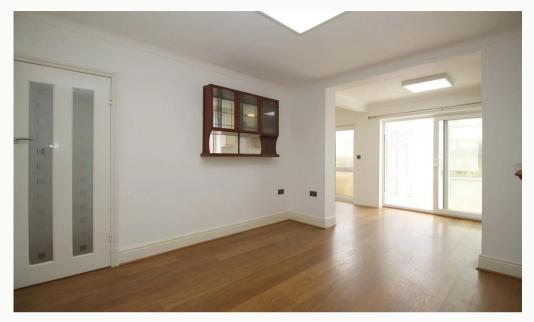

#### Lounge

A bright and spacious lounge, open to the kitchen diner.

#### Kitchen / Diner

A kitchen that runs around/is open to the lounge. This kitchen comes with a Fridge/freezer, Fridge under the counter, Washing machine, Oven and Hob.