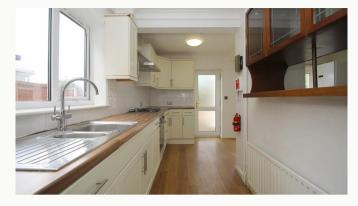

#### Kitchen / Diner

A kitchen that runs around/is open to the lounge. This kitchen comes with a Fridge/freezer, Fridge under the counter, Washing machine, Oven and Hob.