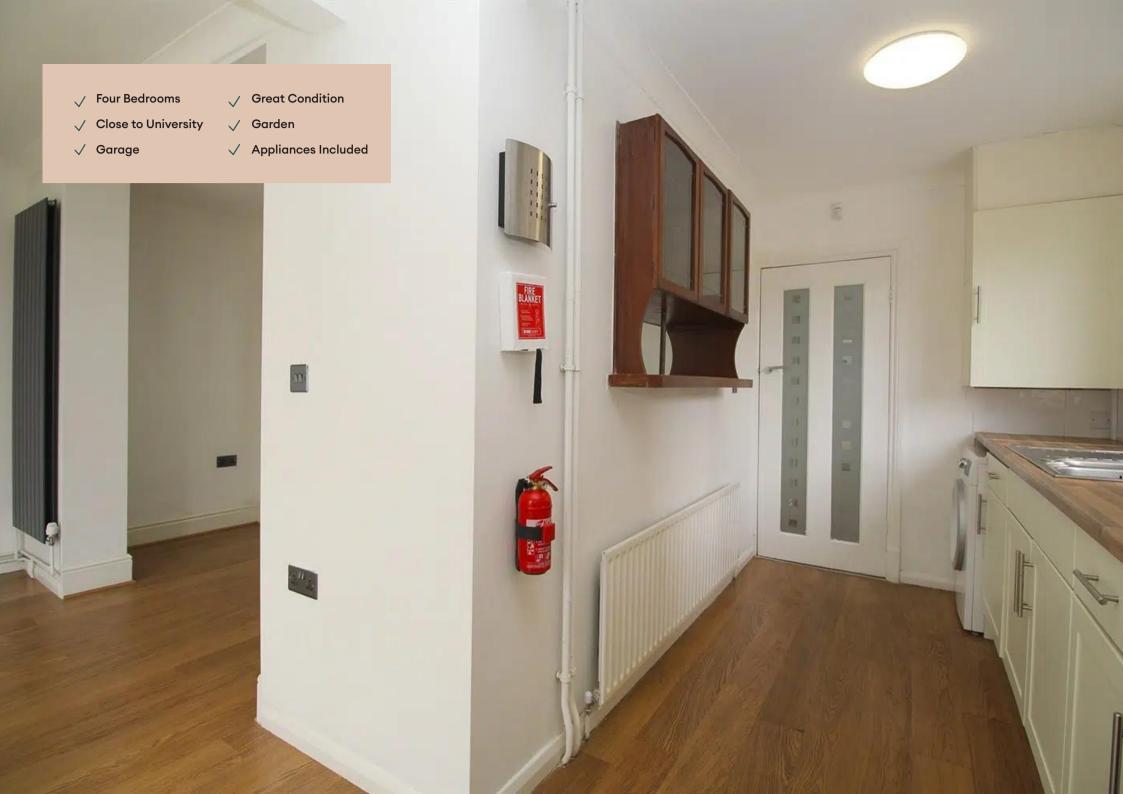

### Knightthorpe Road, Loughborough

Now available to let in Loughborough. A semi-detached, four-bedroom house in great condition. On the ground floor is a lounge, open to the kitchen diner, sun room, double bedroom and water closet. On the first floor is three more bedrooms and a shower room. To the front of the property is driveway parking and to the rear is a garden. Please note: The garage is not included and the garden will be cleared.

#### Lounge

A bright and spacious lounge, open to the kitchen diner.

#### Kitchen / Diner

A kitchen that runs around/is open to the lounge. This kitchen comes with a Fridge/freezer, Fridge under the counter, Washing machine, Oven and Hob.