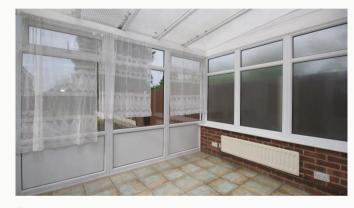

#### Sun Room

Located at the rear of the property, a conservatory that overlooks the rear garden.