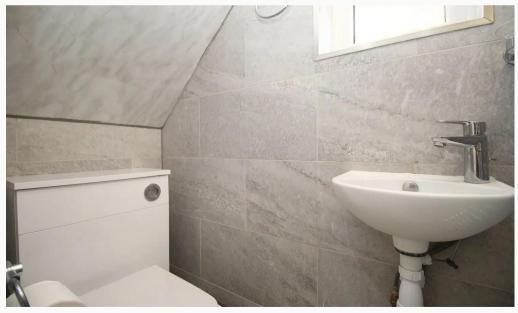

#### Water Closet

A water closet, situated under the stairway. This room comes with a toilet and sink.