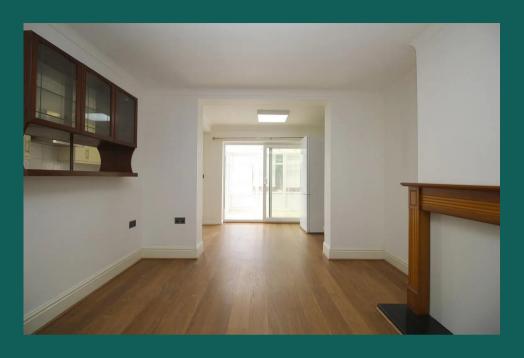

#### Lounge

A bright and spacious lounge, open to the kitchen diner.

#### Kitchen / Diner

A kitchen that runs around/is open to the lounge. This kitchen comes with a Fridge/freezer, Fridge under the counter, Washing machine, Oven and Hob.