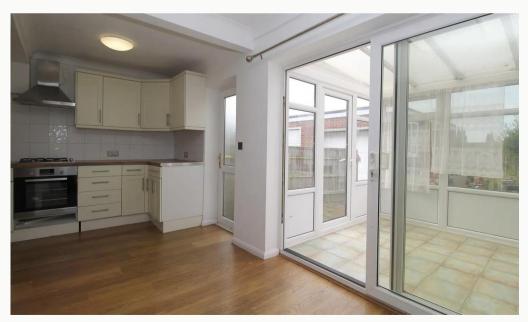

#### Kitchen / Diner

A kitchen that runs around/is open to the lounge. This kitchen comes with a Fridge/freezer, Fridge under the counter, Washing machine, Oven and Hob.

#### Sun Room

Located at the rear of the property, a conservatory that overlooks the rear garden.