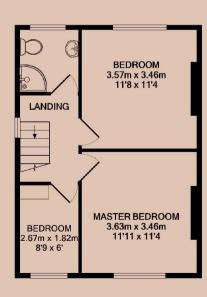

Postcode LE11 5JR

GROUND FLOOR

1ST FLOOR

#### Master Bedroom

A double bedroom set on the first floor, overlooking Knightthorpe Road.

#### **Bedroom Two**

A second double bedroom on the first floor, over looking the rear garden.

#### **Bedroom Three**

A third bedroom on the first floor.

#### **Shower Room**

Set on the first floor, a three piece shower room. Includes a walk-in-shower, sink and toilet.