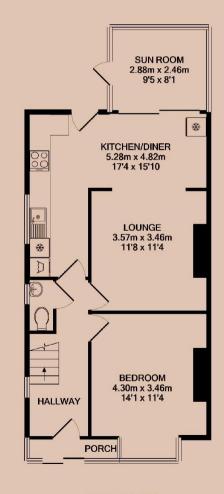

Postcode LE11 5JR

GROUND FLOOR

1ST FLOOR

#### Lounge

A bright and spacious lounge, open to the kitchen diner.

#### Kitchen / Diner

A kitchen that runs around/is open to the lounge. This kitchen comes with a Fridge/freezer, Fridge under the counter, Washing machine, Oven and Hob.

#### Sun Room

Located at the rear of the property, a conservatory that overlooks the rear garden.

#### **Bedroom Four**

A fourth bedroom, a double bedroom, set on the ground floor.

#### Water Closet

A water closet, situated under the stairway. This room comes with a toilet and sink.