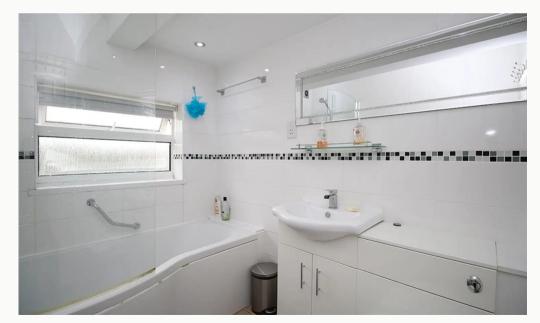

#### Bathroom and Shower Room

Contemporary three piece bathroom complete with electric shower, fully tiled. There is also a further shower room downstairs.