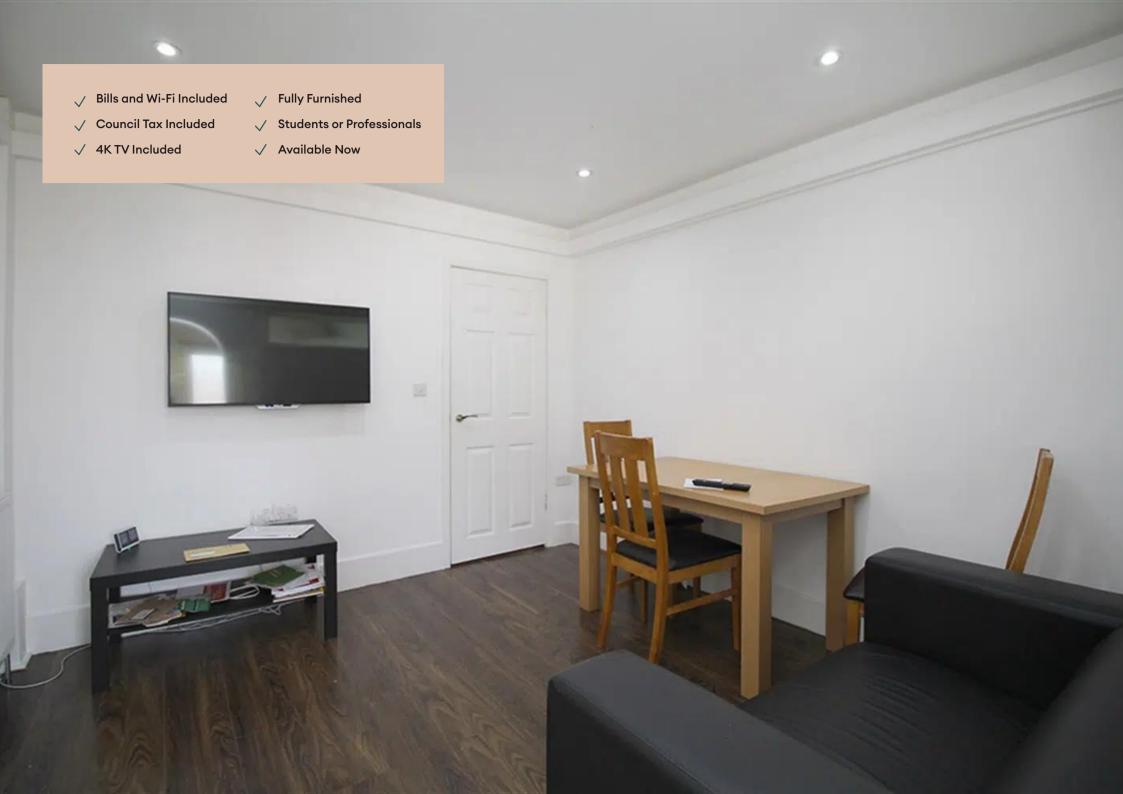

#### Lounge / Diner

The hub of the home with smart wood flooring, modern decor and large 4K flat screen TV. Open plan to the Kitchen keeps the home social. Doors to the garden.