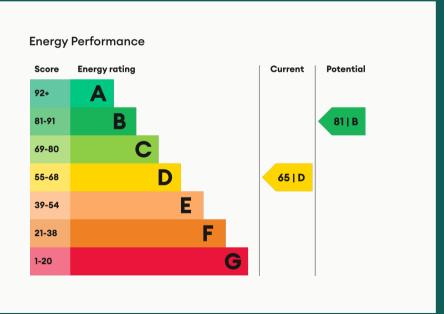

#### Heating

Gas-fired central heating.

#### Glazing

Modern, good quality, uPVC double glazing.

We aim to make our particulars both accurate and reliable. However they are not guaranteed; nor do they form part of an offer or contract. If you require clarification on any points then please contact us, especially if you are traveling some distance to view. All measurements are to widest point.