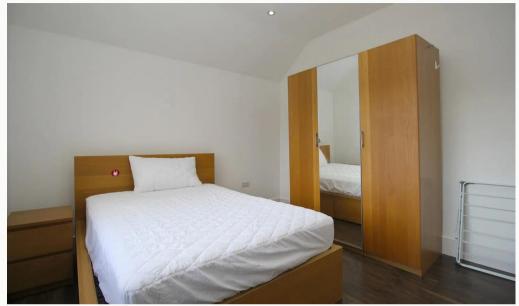

#### The Bedroom

The bedroom available comes fully furnished with bed, 4K TV, Freeview, wardrobes, desk, chair and bedside drawers. Plenty of power points, double glazed and centrally heated.