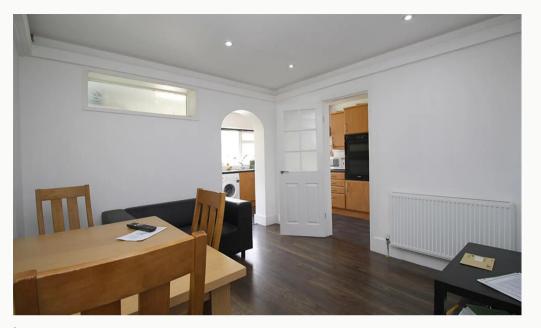

#### Lounge / Diner

The hub of the home with smart wood flooring, modern decor and large 4K flat screen TV. Open plan to the Kitchen keeps the home social. Doors to the garden.

#### Kitchen

This kitchen is open plan to the lounge and TV area. All the kitchen appliances you need are included. Access to the garden.