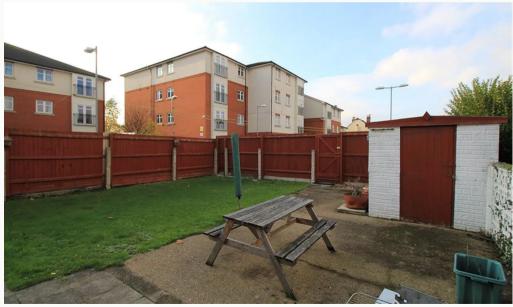

#### Garden

Private and low maintenance rear garden with patio and a bike stand to the side of the house. Great for BBQs in the summer.