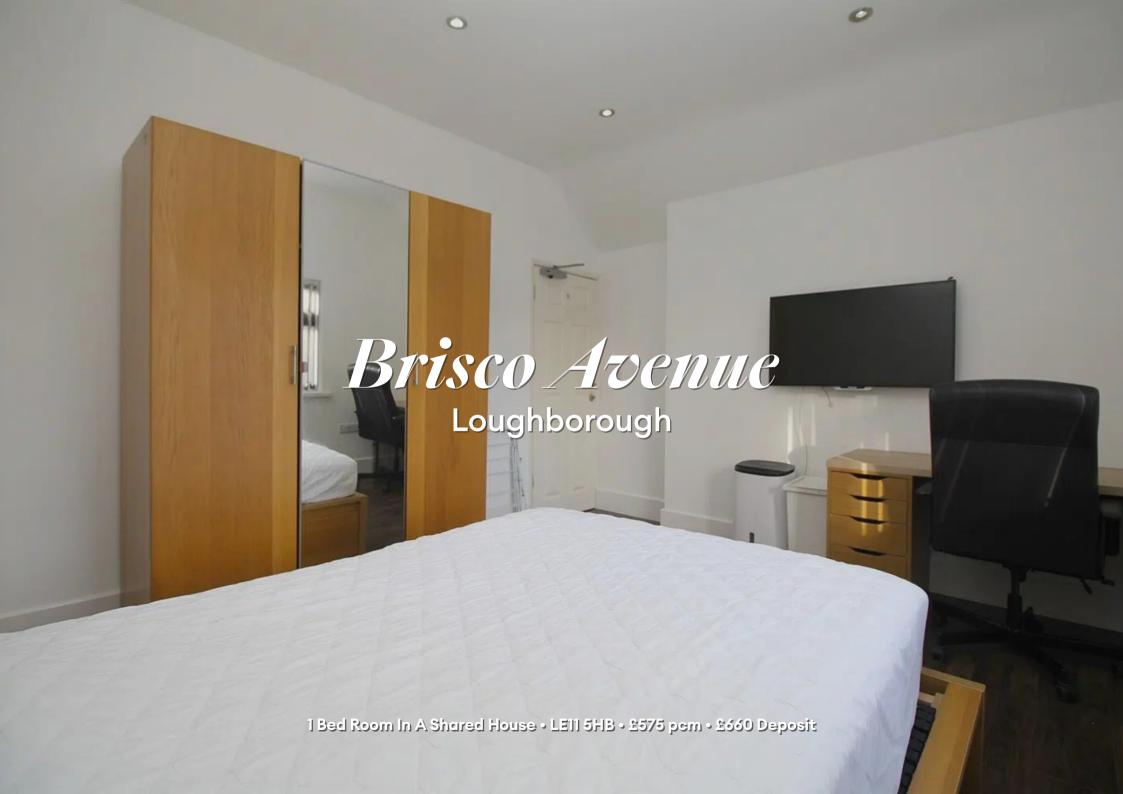

#### The Bedroom

The bedroom available comes fully furnished with bed, 4K TV, Freeview, wardrobes, desk, chair and bedside drawers. Plenty of power points, double glazed and centrally heated.