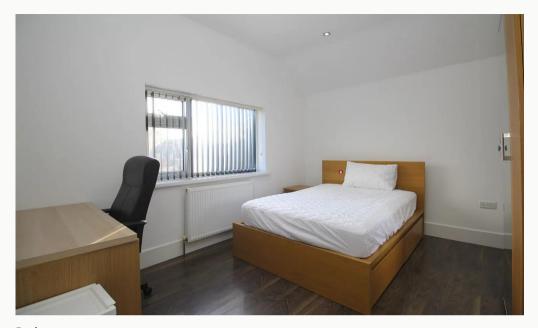

#### The Bedroom

The bedroom available comes fully furnished with bed, 4K TV, Freeview, wardrobes, desk, chair and bedside drawers. Plenty of power points, double glazed and centrally heated.