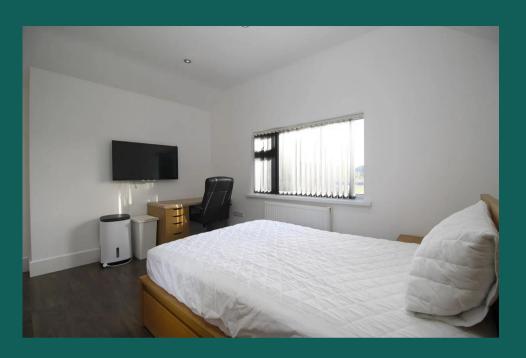

#### The Bedroom

The bedroom available comes fully furnished with bed, 4K TV, Freeview, wardrobes, desk, chair and bedside drawers. Plenty of power points, double glazed and centrally heated.