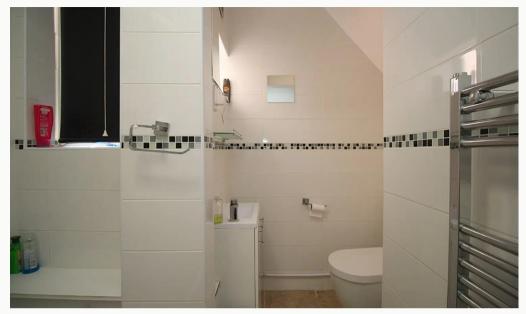

#### Bathroom and Shower Room

Contemporary three piece bathroom complete with electric shower, fully tiled. There is also a further shower room downstairs.