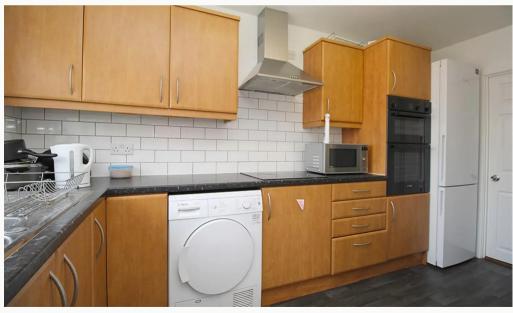

#### Kitchen

This kitchen is open plan to the lounge and TV area. All the kitchen appliances you need are included. Access to the garden.