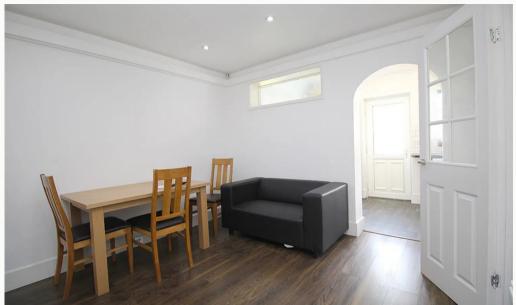

#### Lounge / Diner

The hub of the home with smart wood flooring, modern decor and large 4K flat screen TV. Open plan to the Kitchen keeps the home social. Doors to the garden.