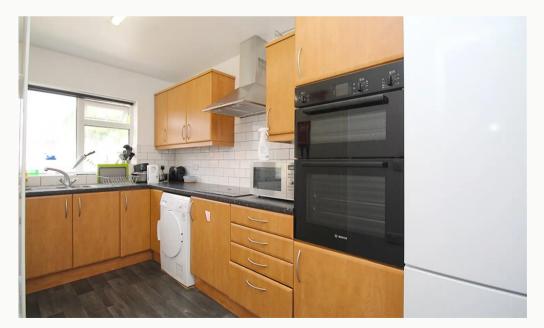

#### Kitchen

This kitchen is open plan to the lounge and TV area. All the kitchen appliances you need are included. Access to the garden.