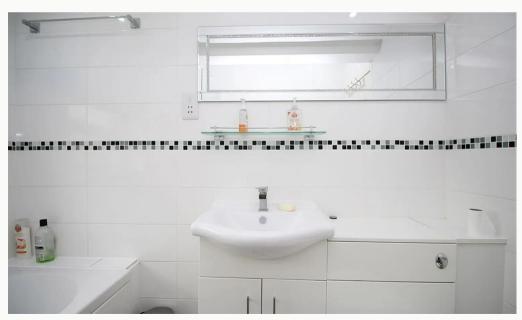

#### Bathroom and Shower Room

Contemporary three piece bathroom complete with electric shower, fully tiled. There is also a further shower room downstairs.