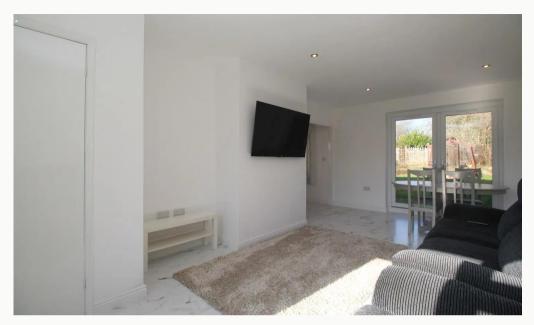

# Lounge / Diner

A sizeable reception room, running the full depth of the property and open to the kitchen. This room is large enough to be used as both lounge and diner.