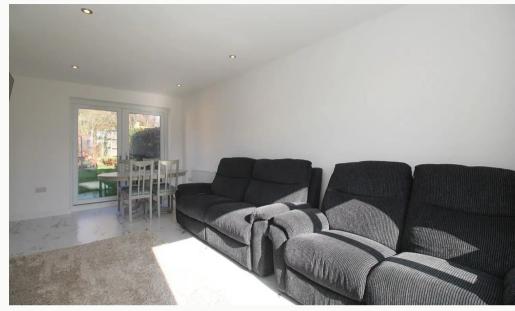

# Lounge / Diner

A sizeable reception room, running the full depth of the property and open to the kitchen. This room is large enough to be used as both lounge and diner.