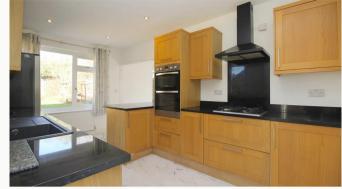

# Kitchen

A large galley style kitchen including a breakfast bar, integrated dishwasher, oven, and hob, with space for other appliances.