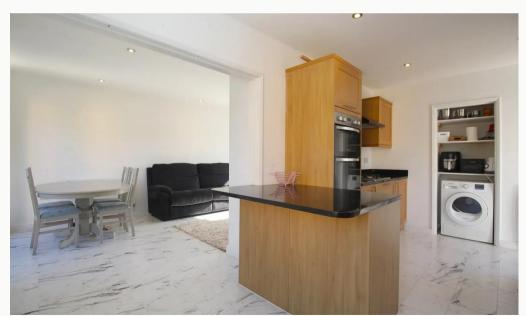

# Kitchen

A large galley style kitchen including a breakfast bar, integrated dishwasher, oven, and hob, with space for other appliances.