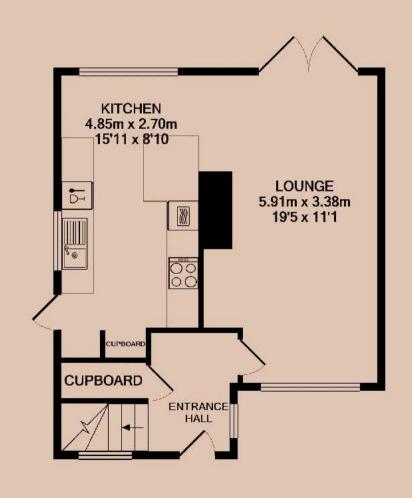

# Lounge / Diner

A sizeable reception room, running the full depth of the property and open to the kitchen. This room is large enough to be used as both lounge and diner.

# Kitchen

A large galley style kitchen including a breakfast bar, integrated dishwasher, oven, and hob, with space for other appliances.