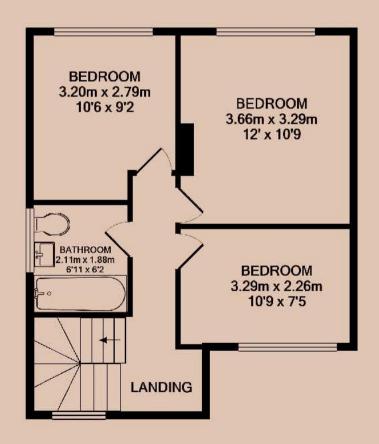

#### Master Bedroom

The largest of the three bedrooms and overlooking the rear garden. This double bedroom comes with the wardrobe pictured.

## **Bedroom Two**

A second double bedroom on the first floor, including the wardrobe pictured.

#### Bedroom Three

A third double bedroom on the first floor, overlooking Holywell Drive.

#### **Bathroom**

A modern, three piece bathroom set on the first floor. Includes a bath, sink, toilet, and shower above the bath.

#15815

D

71 | C

Rent £1,250 pcm

£1,440

07/03/2025

**GROUND FLOOR** 

1ST FLOOR