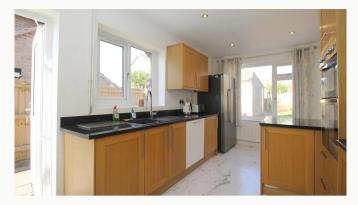

# Kitchen

A large galley style kitchen including a breakfast bar, integrated dishwasher, oven, and hob, with space for other appliances.