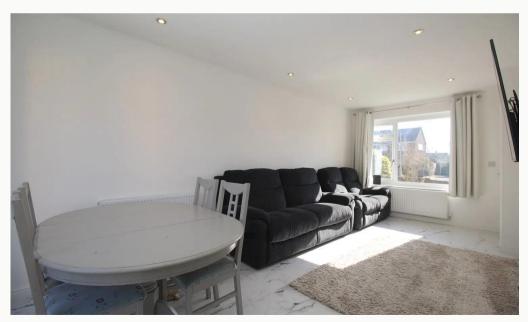

# Lounge / Diner

A sizeable reception room, running the full depth of the property and open to the kitchen. This room is large enough to be used as both lounge and diner.