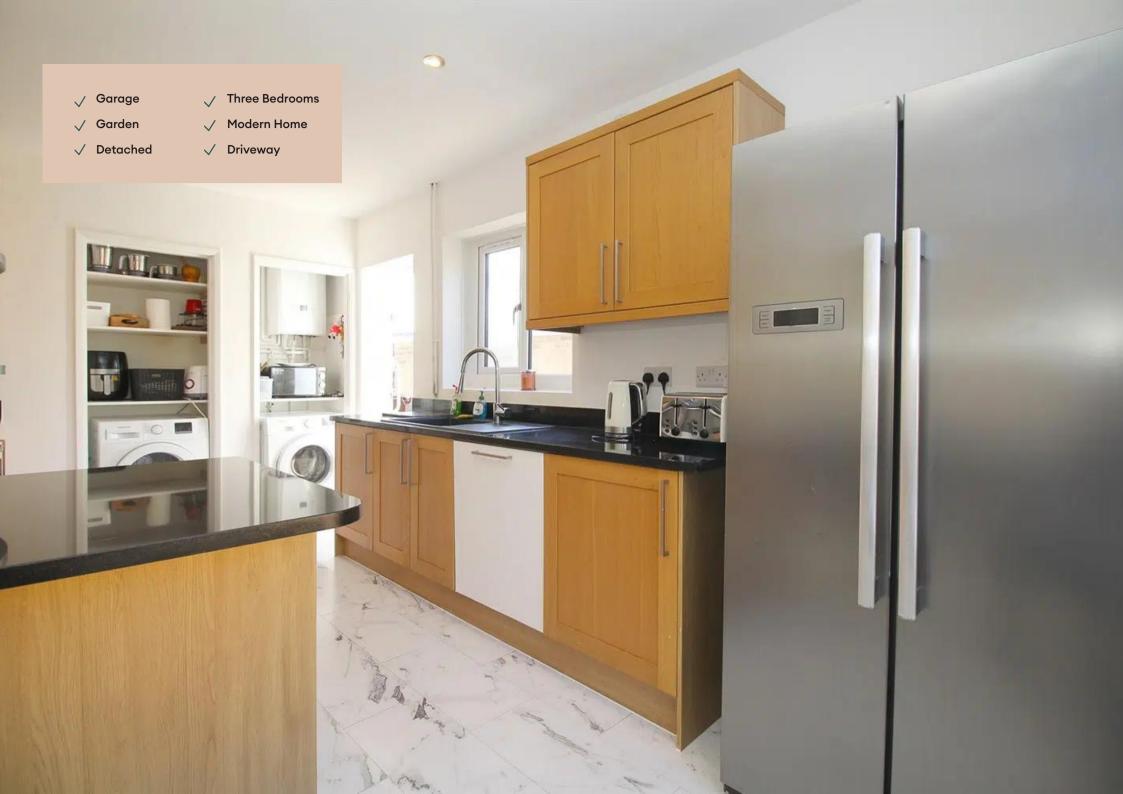

# Kitchen

A large galley style kitchen including a breakfast bar, integrated dishwasher, oven, and hob, with space for other appliances.