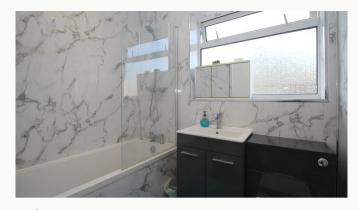

#### **Bathroom**

A modern, three piece bathroom set on the first floor. Includes a bath, sink, toilet, and shower above the bath.