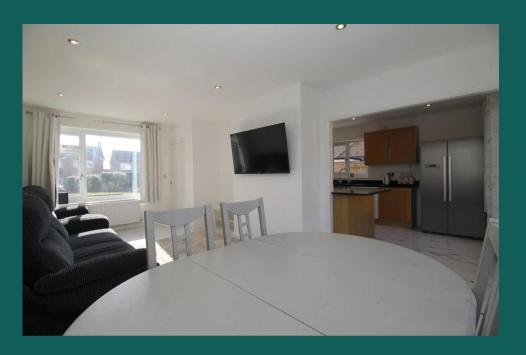

# Lounge / Diner

A sizeable reception room, running the full depth of the property and open to the kitchen. This room is large enough to be used as both lounge and diner.

# Kitchen

A large galley style kitchen including a breakfast bar, integrated dishwasher, oven, and hob, with space for other appliances.