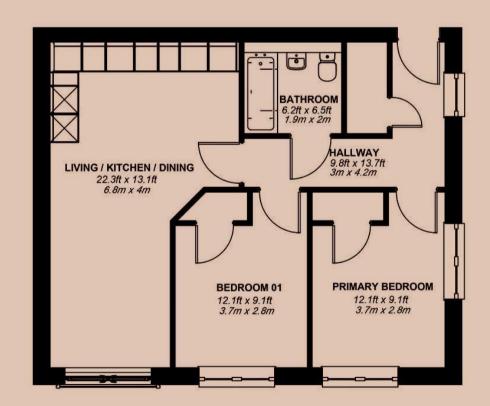

#### Lounge / Diner

Running the full depth of the apartment, an open living space, large enough to be used as both lounge and diner. Multiple large windows allow for natural light. Open to the kitchen.

#### Kitchen

Set towards the end of the living area. This contmeporary kitchen boasts a ceramic brick-tiled splashback and quartz worktop, this contemporary kitchen comes equipped with an integrated dishwasher, washer/dryer, fridge/freezer, oven, and induction hob.

#### Master Bedroom

The first of the two bedrooms, including a builtin wardrobe. This bedroom also comes with underfloor heating with individual heating control.

#### Bedroom Two

The second of the two bedrooms, including a built-in wardrobe. This bedroom also comes with underfloor heating with individual heating control.

#### **Bathroom**

This beautiful three piece bathroom comes complete with a "rain shower" over the bath, heated towel rail, shaving point and underfloor heating. Classic, brick-bond tiling completes the look.