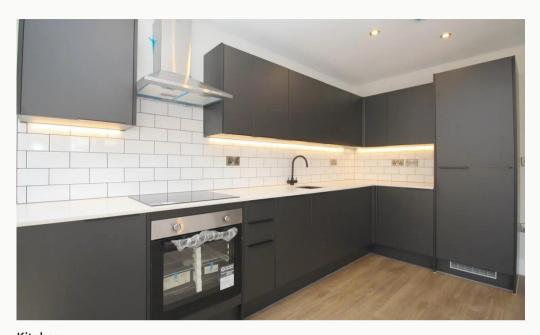

#### Kitchen

Set towards the end of the living area. This contmeporary kitchen boasts a ceramic brick-tiled splashback and quartz worktop, this contemporary kitchen comes equipped with an integrated dishwasher, washer/dryer, fridge/freezer, oven, and induction hob.