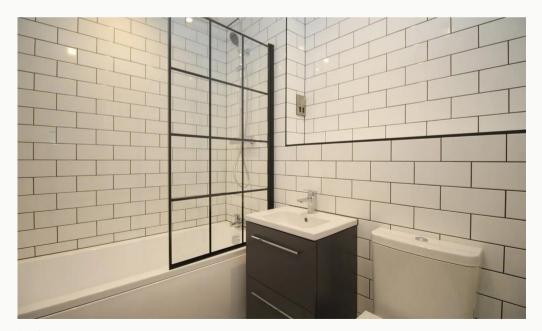

#### **Bathroom**

This beautiful three piece bathroom comes complete with a "rain shower" over the bath, heated towel rail, shaving point and underfloor heating. Classic, brick-bond tiling completes the look.