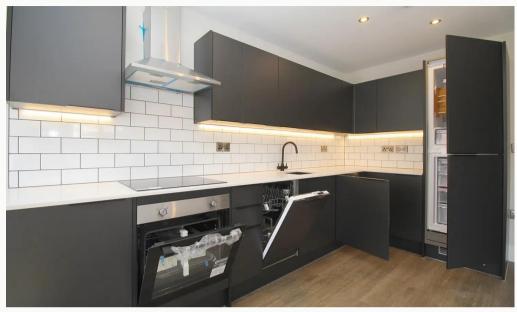

#### Kitchen

Set towards the end of the living area. This contmeporary kitchen boasts a ceramic brick-tiled splashback and quartz worktop, this contemporary kitchen comes equipped with an integrated dishwasher, washer/dryer, fridge/freezer, oven, and induction hob.