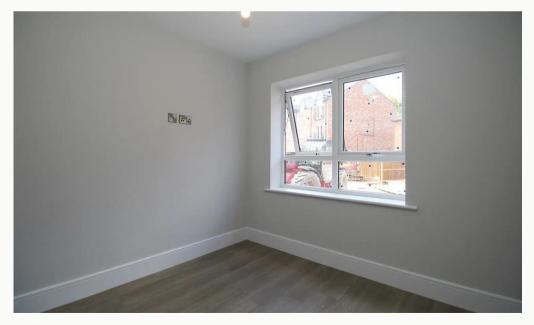

#### Bedroom Two

The second of the two bedrooms, including a built-in wardrobe. This bedroom also comes with underfloor heating with individual heating control.