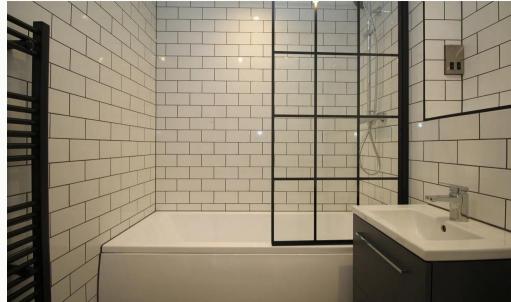

#### **Bathroom**

This beautiful three piece bathroom comes complete with a "rain shower" over the bath, heated towel rail, shaving point and underfloor heating. Classic, brick-bond tiling completes the look.