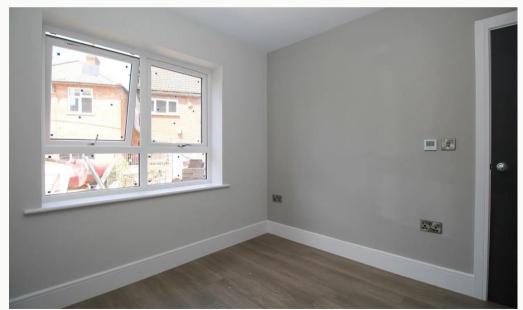

#### Bedroom Two

The second of the two bedrooms, including a built-in wardrobe. This bedroom also comes with underfloor heating with individual heating control.