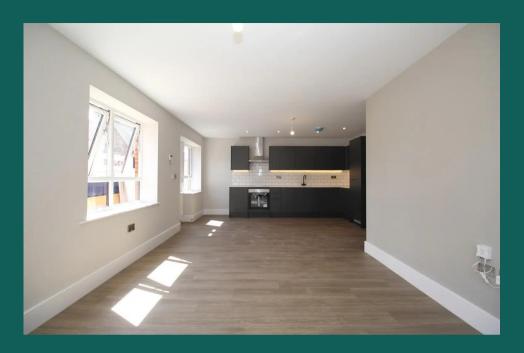

#### Lounge / Diner

Running the full depth of the apartment, an open living space, large enough to be used as both lounge and diner. Multiple large windows allow for natural light. Open to the kitchen.