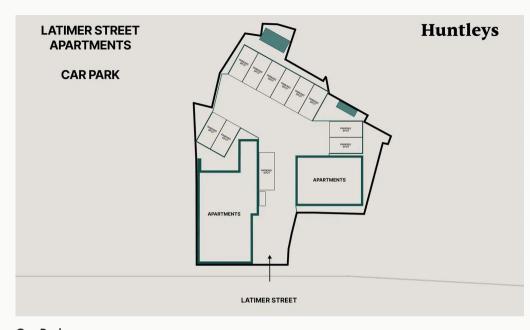

#### Parking

Allocated parking for one car, available within the development car park.

## Discover Anstey

Bedrooms

Bathroom

Bathroom

Hallway

Car Park

Latimer Street

Available **Parking** Receptions Comes **Bedrooms Bathrooms Postcode** From 15/08/2025 Unfurnished LE7 7AW 2 Allocated Rent Deposit **EPC Council Tax Band** ID Updated