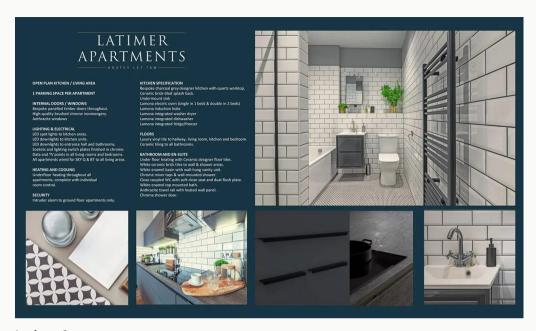

#### Kitchen

Set towards the end of the living area. This contmeporary kitchen boasts a ceramic brick-tiled splashback and quartz worktop, this contemporary kitchen comes equipped with an integrated dishwasher, washer/dryer, fridge/freezer, oven, and induction hob.

#### **Bathroom**

This beautiful three piece bathroom comes complete with a "rain shower" over the bath, heated towel rail, shaving point and underfloor heating. Classic, brick-bond tiling completes the look.

#### Heating

Gas-fired central heating.

#### Glazing

Modern, good quality, uPVC double glazing.

We aim to make our particulars both accurate and reliable. However they are not guaranteed; nor do they form part of an offer or contract. If you require clarification on any points then please contact us, especially if you are traveling some distance to view. All measurements are to widest point.