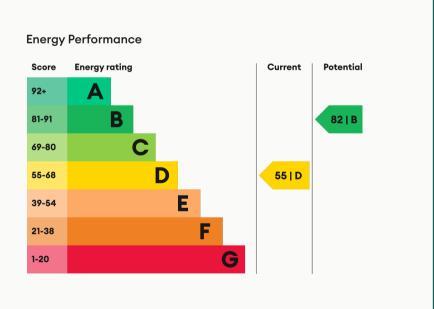

### Ratcliff Road, Loughborough

Contemporary GROUND floor LARGE double BEDROOM in a shared house with 4K TV. Fully FURNISHED to a high standard. STYLISH kitchen with all APPLIANCES included. BILLS, CLEANING and 300mbps WIFI included. Just a short WALK into town and the TRAIN STATION.

#### The bedroom 4m (13'1) x 3m (9'10)

The bedroom available comes fully furnished with bed and memory foam mattress, 42 inch 4K Toshiba TV, Freeview, several fitted wardrobes and bedside cabinet, desk and chair. Plenty of power points, double glazed and centrally heated. Marked as "this one" on the floor plan.

#### Kitchen 3.9m (12'10) x 2.6m (8'6)

Well set out kitchen complete with all the appliances you need. Access to the rear yard.

#### Shower room 1.78m (5'10) x 1.58m (5'2)

Located on the first