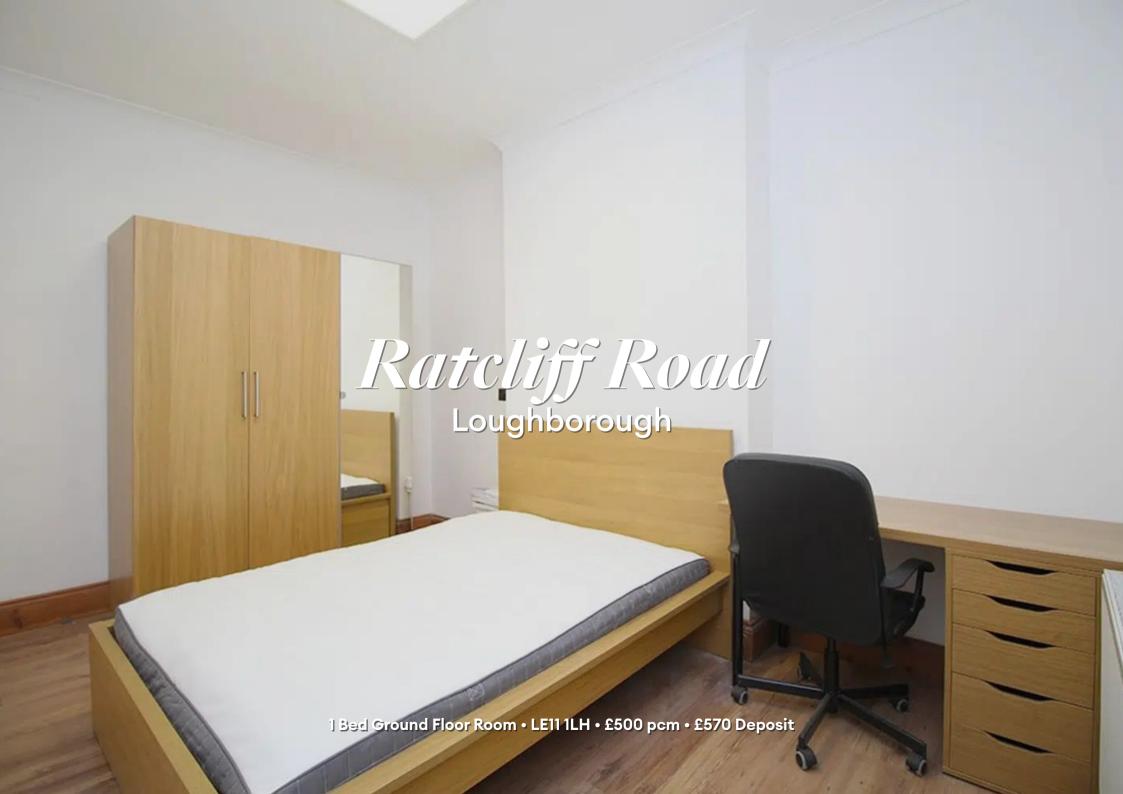

### Ratcliff Road, Loughborough

Contemporary GROUND floor LARGE double BEDROOM in a shared house with 4K TV. Fully FURNISHED to a high standard. STYLISH kitchen with all APPLIANCES included. BILLS, CLEANING and 300mbps WIFI included. Just a short WALK into town and the TRAIN STATION.

#### The bedroom 4m (13'1) x 3m (9'10)

The bedroom available comes fully furnished with bed and memory foam mattress, 42 inch 4K Toshiba TV, Freeview, several fitted wardrobes and bedside cabinet, desk and chair. Plenty of power points, double glazed and centrally heated. Marked as "this one" on the floor plan.