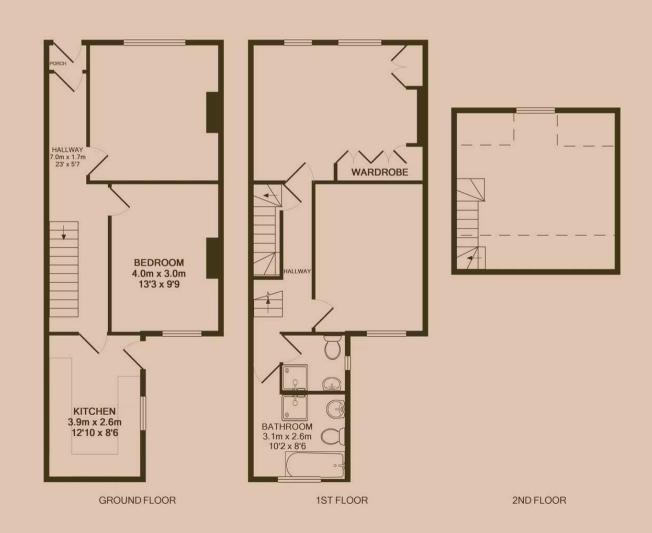

#### The bedroom 4m (13'1) x 3m (9'10)

The bedroom available comes fully furnished with bed and memory foam mattress, 42 inch 4K Toshiba TV, Freeview, several fitted wardrobes and bedside cabinet, desk and chair. Plenty of power points, double glazed and centrally heated. Marked as "this one" on the floor plan.

#### Kitchen 3.9m (12'10) x 2.6m (8'6)

Well set out kitchen complete with all the appliances you need. Access to the rear yard.

#### Bathroom 3.1m (10'2) x 2.6m (8'6)

Located on the first floor next to the shower room. This four piece bathroom includes bath, separate shower cubical, toilet, sink, heated towel rail and cabinet.