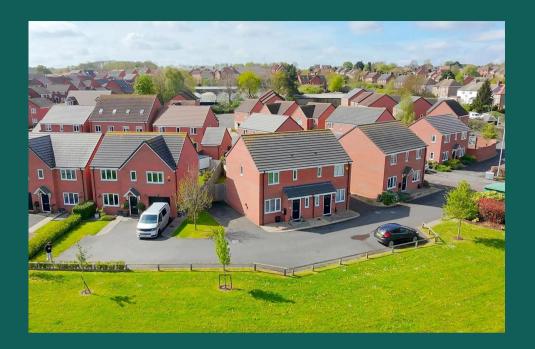

### Sheepwash Way, East Leake

Now available to let in East Leake. A modern three-bedroom, semi-detached house situated within a beautiful location, facing Meadowcroft Park and green scenery. This unfurnished property is presented in fantastic condition and includes three bedrooms, bathroom, ensuite shower room, sizeable lounge, kitchen/diner, and water closet. To the rear is a private garden with shed and to the front of the property is driveway parking, and EV charger.

#### Parking

Driveway parking available to the side of the house along with space for one car in front of the property. An electrical vehicle charge is mounted and included.

For more information about this property, visit our website huntleys.net.