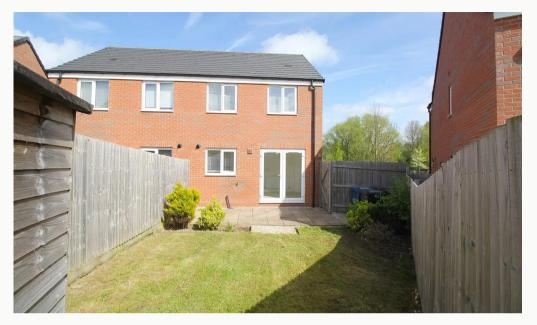

#### Garden

Accessed via the kitchen and external side gate, this garden is made up of patio and lawn area. A quaint shed is included for storage.