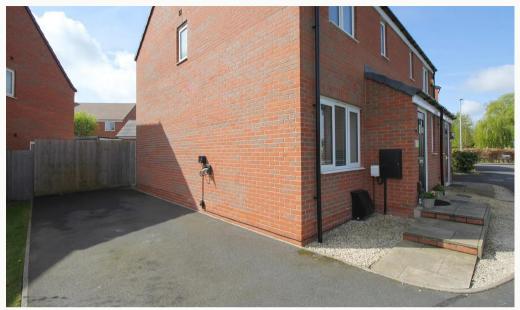

#### Parking

Driveway parking available to the side of the house along with space for one car in front of the property. An electrical vehicle charge is mounted and included.

For more information about this property, visit our website huntleys.net.

### Sheepwash Way, East Leake

Now available to let in East Leake. A modern three-bedroom, semi-detached house situated within a beautiful location, facing Meadowcroft Park and green scenery. This unfurnished property is presented in fantastic condition and includes three bedrooms, bathroom, ensuite shower room, sizeable lounge, kitchen/diner, and water closet. To the rear is a private garden with shed and to the front of the property is driveway parking, and EV charger.