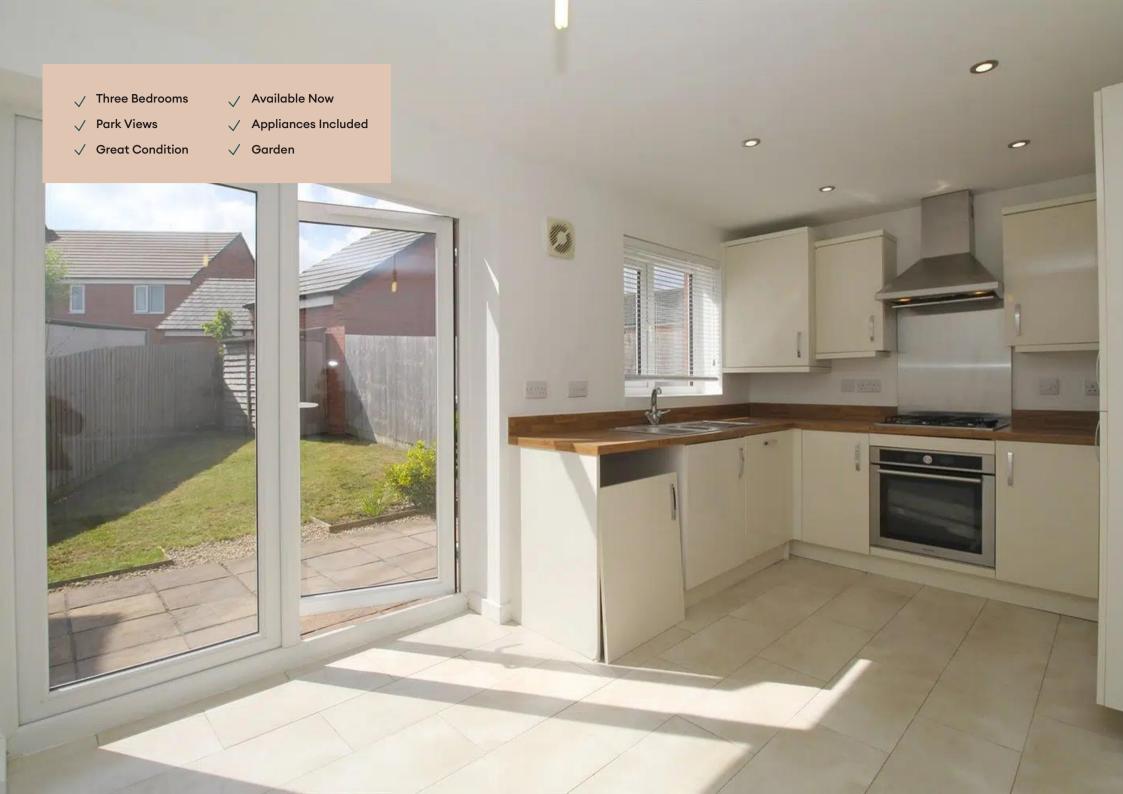

### Sheepwash Way, East Leake

Now available to let in East Leake. A modern three-bedroom, semi-detached house situated within a beautiful location, facing Meadowcroft Park and green scenery. This unfurnished property is presented in fantastic condition and includes three bedrooms, bathroom, ensuite shower room, sizeable lounge, kitchen/diner, and water closet. To the rear is a private garden with shed and to the front of the property is driveway parking, and EV charger.

#### Kitchen/Diner

Overlooking the rear garden, a U-shaped, modern kitchen, large enough to also be used as a diner. This kitchen comes equipped with an integrated fridge/freezer, dishwasher, oven, and gas hob. Space and plumbing for a washing machine situated beside the sink. French doors give access to the rear garden.

#### Garden

Accessed via the kitchen and external side gate, this garden is made up of patio and lawn area. A quaint shed is included for storage.