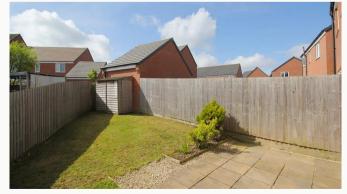

#### Garden

Accessed via the kitchen and external side gate, this garden is made up of patio and lawn area. A quaint shed is included for storage.