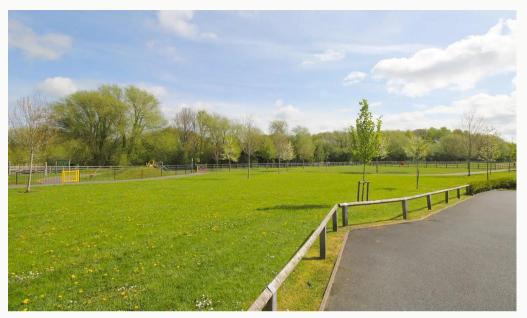

### Sheepwash Way, East Leake

Now available to let in East Leake. A modern three-bedroom, semi-detached house situated within a beautiful location, facing Meadowcroft Park and green scenery. This unfurnished property is presented in fantastic condition and includes three bedrooms, bathroom, ensuite shower room, sizeable lounge, kitchen/diner, and water closet. To the rear is a private garden with shed and to the front of the property is driveway parking, and EV charger.

Hallway

Garden

Driveway

Garden

Sheepwash Way

Entrance

Sheepwash Way

Meadowcroft Park