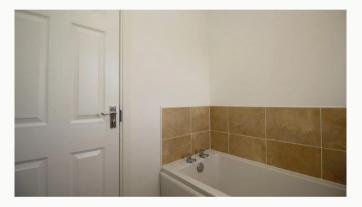

#### Bathroom

Set on the first floor, a clean and neutral three piece bathroom, including a bath, sink, and toilet.