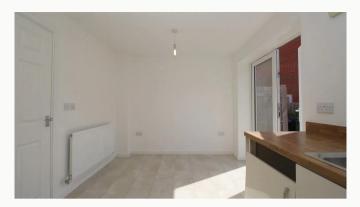

#### Kitchen/Diner

Overlooking the rear garden, a U-shaped, modern kitchen, large enough to also be used as a diner. This kitchen comes equipped with an integrated fridge/freezer, dishwasher, oven, and gas hob. Space and plumbing for a washing machine situated beside the sink. French doors give access to the rear garden.