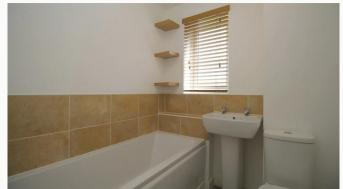

#### Bathroom

Set on the first floor, a clean and neutral three piece bathroom, including a bath, sink, and toilet.