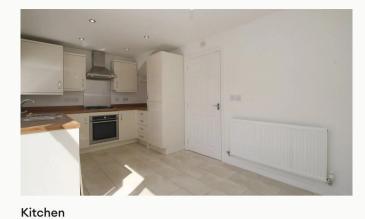

#### Kitchen/Diner

Overlooking the rear garden, a U-shaped, modern kitchen, large enough to also be used as a diner. This kitchen comes equipped with an integrated fridge/freezer, dishwasher, oven, and gas hob. Space and plumbing for a washing machine situated beside the sink. French doors give access to the rear garden.