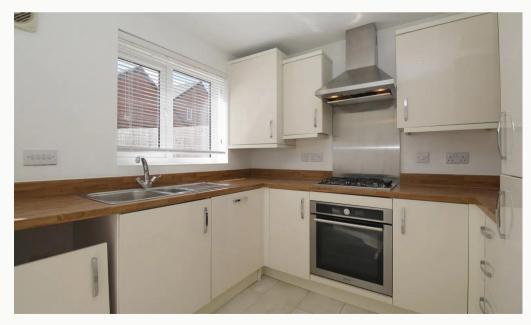

#### Kitchen/Diner

Overlooking the rear garden, a U-shaped, modern kitchen, large enough to also be used as a diner. This kitchen comes equipped with an integrated fridge/freezer, dishwasher, oven, and gas hob. Space and plumbing for a washing machine situated beside the sink. French doors give access to the rear garden.