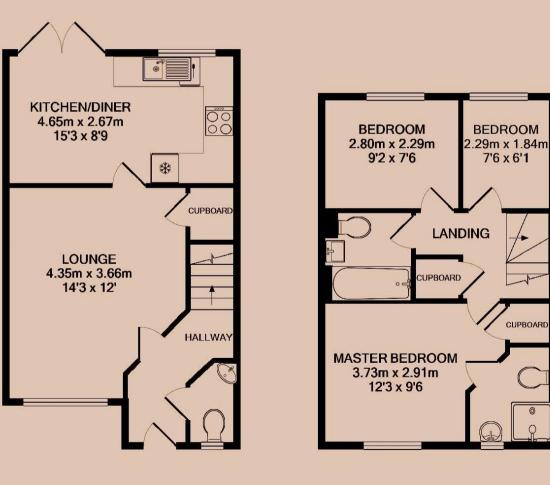

**GROUND FLOOR** 

#### Lounge

Overlooking Meadowcroft Park, a sizeable and neutral living room. This room has access to the under stairs storage cupboard.

#### Kitchen/Diner

Overlooking the rear garden, a U-shaped, modern kitchen, large enough to also be used as a diner. This kitchen comes equipped with an integrated fridge/freezer, dishwasher, oven, and gas hob. Space and plumbing for a washing machine situated beside the sink. French doors give access to the rear garden.

#### Master Bedroom

The largest of the three bedrooms, a double bedroom with built-in storage and access to an ensuite shower room.

#### Bedroom Two

A second bedroom on the first floor, overlooking the rear garden.

#### **Bedroom Three**

A third bedroom on the first floor, also overlooking the rear garden. This room could also be used as a study.

#### Bathroom

Set on the first floor, a clean and neutral three piece bathroom, including a bath, sink, and toilet.

#### **Ensuite Shower Room**

Accessed via the master bedroom, a three piece shower room including a walk-in shower, sink, and toilet.

#### Water Closet

Situated by the entrance hall, a practical water closet incuding a sink, and toilet.