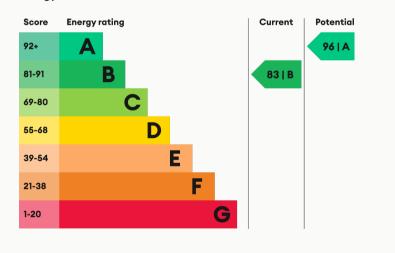

#### **Energy Performance**

| <b>Available</b> | <b>Comes</b>   | <b>Bedrooms</b> | <b>Receptions</b>       | <b>Bathrooms</b> | <b>Parking</b> | Postcode |                   |
|------------------|----------------|-----------------|-------------------------|------------------|----------------|----------|-------------------|
| From 22/04/2025  | Unfurnished    | 3               | 1                       | 2                | Driveway       | LE12 6WG |                   |
| <b>Rent</b>      | <b>Deposit</b> | <b>EPC</b>      | <b>Council Tax Band</b> | <b>ID</b>        | <b>Updated</b> |          | i na secondaria.  |
| £1,200 pcm       | £1,380         | 83   B          | C                       | #16314           | 22/04/2025     |          | Internationalista |