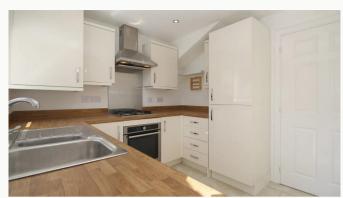

#### Kitchen/Diner

Overlooking the rear garden, a U-shaped, modern kitchen, large enough to also be used as a diner. This kitchen comes equipped with an integrated fridge/freezer, dishwasher, oven, and gas hob. Space and plumbing for a washing machine situated beside the sink. French doors give access to the rear garden.