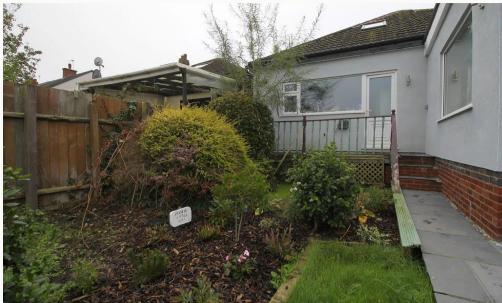

#### Garden

Private and low maintenance rear garden with decking and lawn. Great for BBQs in the summer. Convenient side access makes this a great place to secure bikes.

#### **Parking**

Driveway parking for several cars to the front of the property with further space available on road without restriction.