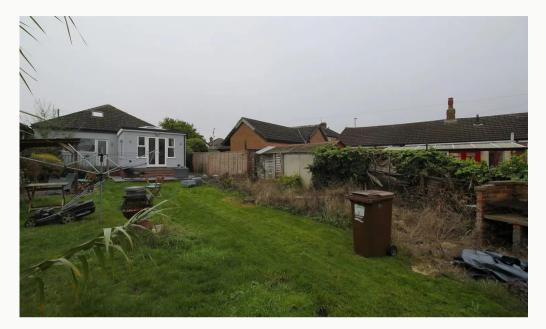

#### Garden

Private and low maintenance rear garden with decking and lawn. Great for BBQs in the summer. Convenient side access makes this a great place to secure bikes.