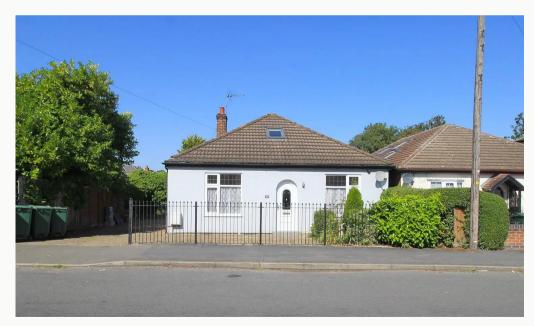

### Knightthorpe Road, Loughborough

EIGHT DOUBLE bedrooms. Sunroom lounge, THREE washrooms, parking for several cars, OPEN PLAN kitchen/lounge with BREAKFAST BAR, all the kitchen APPLIANCES including AMERICAN style fridge-freezer and a DISHWASHER. BILLS INCLUDED. 2025 - 2026 Academic year.

#### **Parking**

Driveway parking for several cars to the front of the property with further space available on road without restriction.