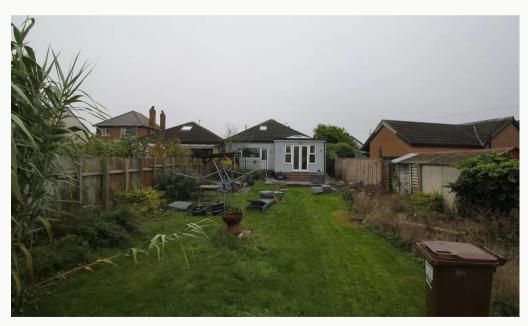

#### Garden

Private and low maintenance rear garden with decking and lawn. Great for BBQs in the summer. Convenient side access makes this a great place to secure bikes.