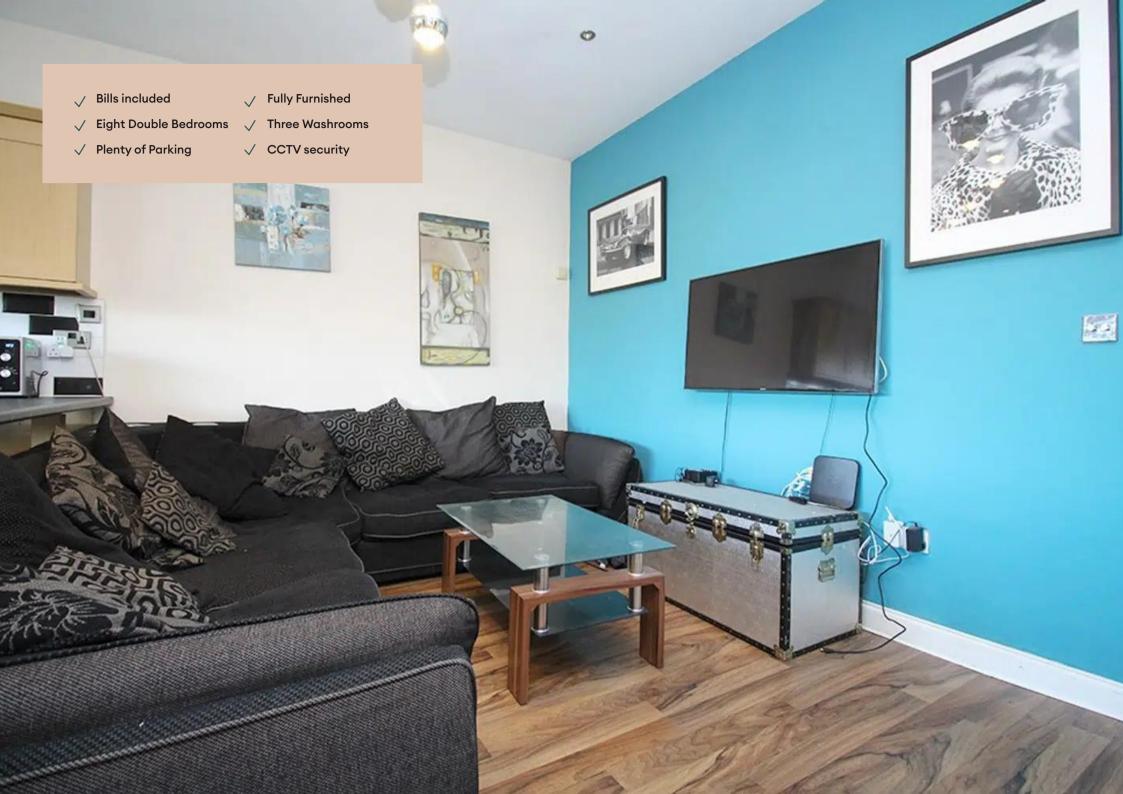

### Knightthorpe Road, Loughborough

EIGHT DOUBLE bedrooms. Sunroom lounge, THREE washrooms, parking for several cars, OPEN PLAN kitchen/lounge with BREAKFAST BAR, all the kitchen APPLIANCES including AMERICAN style fridge-freezer and a DISHWASHER. BILLS INCLUDED. 2025 - 2026 Academic year.

#### Lounge 5m (16'5) x 2.9m (9'6)

Spacious lounge with oversized sofas, flat screen TV. The open plan layout to the kitchen and Breakfast bar makes this a great social space.