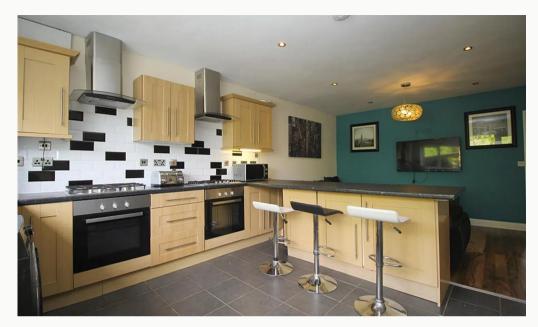

#### Kitchen 4.2m (13'9) x 3.6m (11'10)

Stunning peninsula kitchen complete with American style fridge freezer and breakfast bar overlooking the lounge / TV area. All the kitchen appliances you need are included.

#### Lounge 5m (16'5) x 2.9m (9'6)

Spacious lounge with oversized sofas, flat screen TV. The open plan layout to the kitchen and Breakfast bar makes this a great social space.