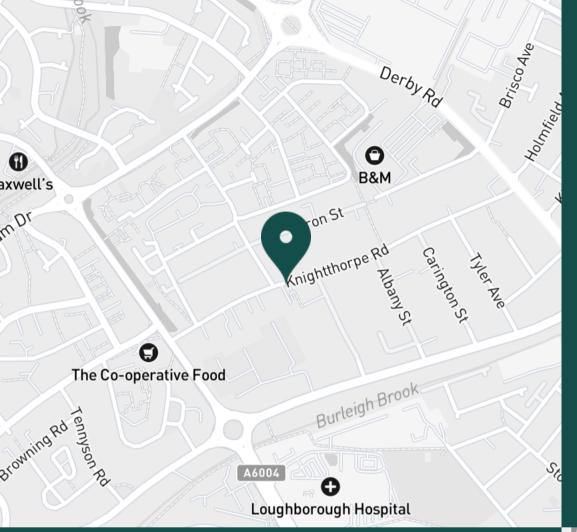

toilet.

#### Garden

Private and low maintenance rear garden with decking and lawn. Great for BBQs in the summer. Convenient side access makes this a great place to secure bikes.

#### **Parking**

Driveway parking for several cars to the front of the property with further space available on road without restriction.

#### Utilities

Bills Included.

#### Heating

Gas fired central heating.

#### Glazing

Modern, good quality, uPVC double glazing.

We aim to make our particulars both accurate and reliable. However they are not guaranteed; nor do they form part of an offer or contract. If you require clarification on any points then please contact us, especially if you are traveling some distance to view. All measurements are to widest point.





Kitchen Sun Room





Sun Room Sun Room



| SUPERMARKETS                  |         | GYMS                         |        |
|-------------------------------|---------|------------------------------|--------|
| Co-op Food Knightthorpe Rd    | 0.2 mi  | Loughborough University Pool | 0.9 mi |
| Lidl Loughborough             | 0.6 mi  | Anytime Fitness Loughborough | 0.9 mi |
| Morrisons Loughborough        | 0.7 mi  | Loughborough Sport           | 0.9 mi |
| Aldi Loughborough             | 0.9 mi  | Radmoor Centre               | 1.0 mi |
| Tesco Superstore Loughborough | 1.0 mi  | PureGym Loughborough         | 1.0 mi |
| TRAIN STATIONS                |         | NURSERY SCHOOLS              |        |
| Loughborough                  | 1.7 mi  | Robert Bakewell Playgroup    | 0.5 mi |
| Barrow upon Soar              | 4.9 mi