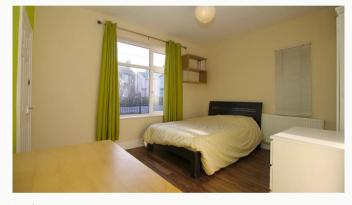

#### Bedrooms x8

All the bedrooms in this house are good sized double rooms fully furnished with double beds, side tables, desks, chairs, wardrobes and chests of draws. The rooms are decorated in a variety of colours, all of which are double glazed and centrally heated.