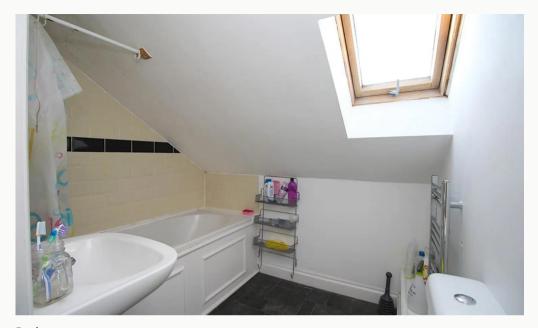

#### Bathroom 2.9m (9'6) x 1.8m (5'11)

<br/>
<b>Bathroom</b> <i>2.9m (9'6) x 1.8m (5'11)</i>