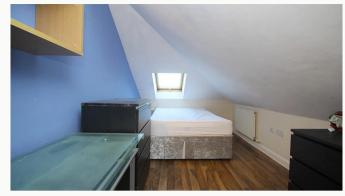

#### Bedrooms x8

All the bedrooms in this house are good sized double rooms fully furnished with double beds, side tables, desks, chairs, wardrobes and chests of draws. The rooms are decorated in a variety of colours, all of which are double glazed and centrally heated.