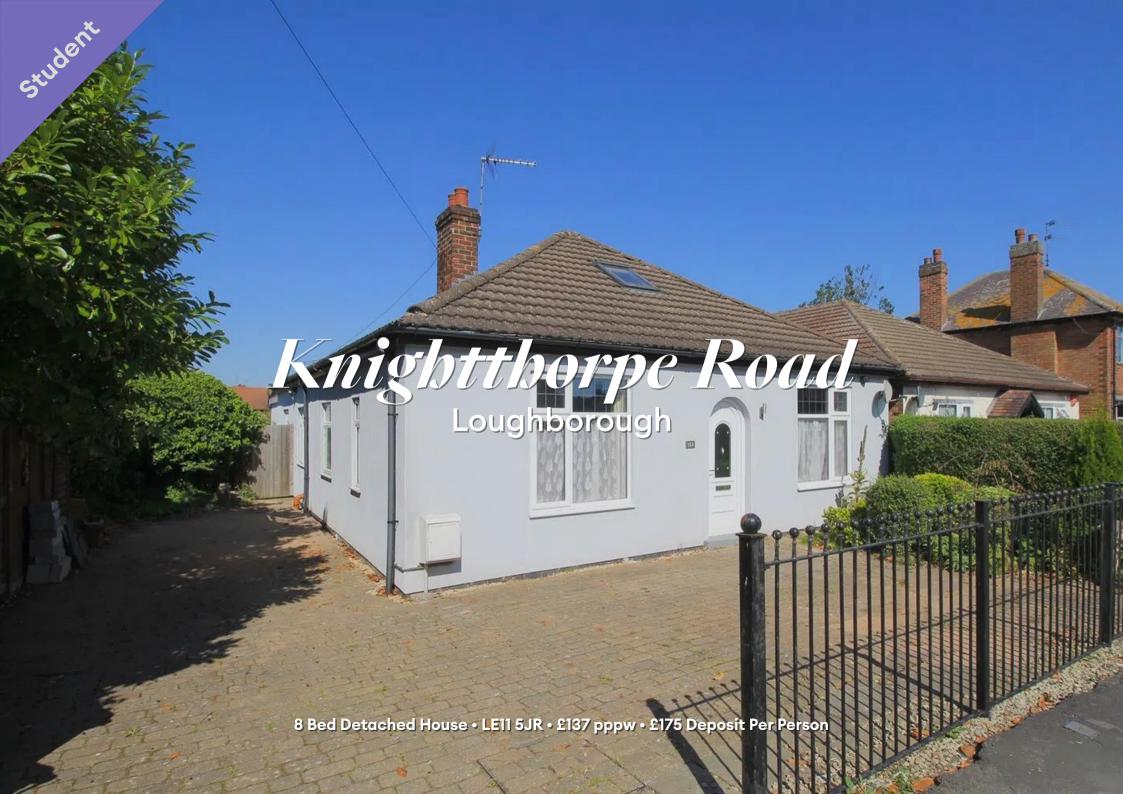

### Knightthorpe Road, Loughborough

EIGHT DOUBLE bedrooms. Sunroom lounge, THREE washrooms, parking for several cars, OPEN PLAN kitchen/lounge with BREAKFAST BAR, all the kitchen APPLIANCES including AMERICAN style fridge-freezer and a DISHWASHER. BILLS INCLUDED. 2025 - 2026 Academic year.

#### Bedrooms x8

All the bedrooms in this house are good sized double rooms fully furnished with double beds, side tables, desks, chairs, wardrobes and chests of draws. The rooms are decorated in a variety of colours, all of which are double glazed and centrally heated.

#### Garden

Private and low maintenance rear garden with decking and lawn. Great for BBQs in the summer. Convenient side access makes this a great place to secure bikes.

#### **Parking**

Driveway parking for several cars to the front of the property with further space available on road without restriction.