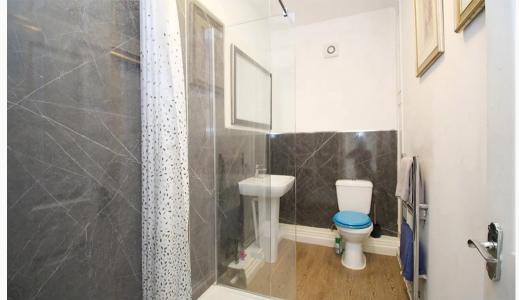

#### Shower room 3.4m (11'2) x 2m (6'7)

Contemporary three piece shower suite with electric shower and heated towel rail.

#### **Ensuite**

A recently installed ensuite shower room, accessed via a ground floor bedroom. Includes a walk-in shower, sink and toilet.