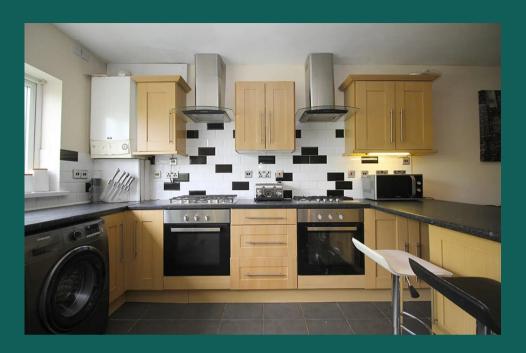

#### Kitchen 4.2m (13'9) x 3.6m (11'10)

Stunning peninsula kitchen complete with American style fridge freezer and breakfast bar overlooking the lounge / TV area. All the kitchen appliances you need are included.

#### Lounge 5m (16'5) x 2.9m (9'6)

Spacious lounge with oversized sofas, flat screen TV. The open plan layout to the kitchen and Breakfast bar makes this a great social space.