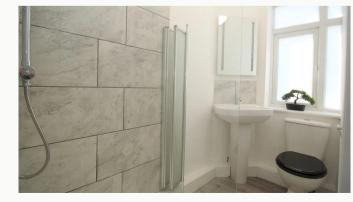

#### Shower room 3.4m (11'2) x 2m (6'7)

Contemporary three piece shower suite with electric shower and heated towel rail.