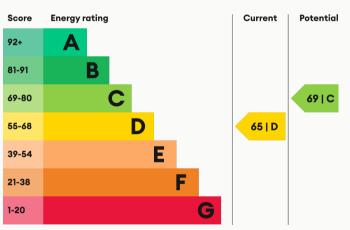

| Available       | Comes     | Bedrooms | Receptions       | Bathrooms | Parking     |
|-----------------|-----------|----------|------------------|-----------|-------------|
| From 22/08/2025 | Furnished | 8        | 1                | 3         | Driveway    |
|                 |           |          |                  |           | ,           |
| Rent            | Deposit   | EPC      | O                | ID        | H. J. C. J. |
|                 | Deposit   | EPC      | Council Tax Band | ID        | Updated     |