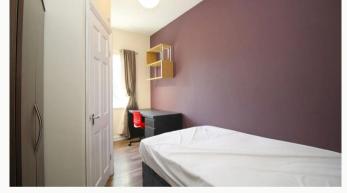

#### Bedrooms x8

All the bedrooms in this house are good sized double rooms fully furnished with double beds, side tables, desks, chairs, wardrobes and chests of draws. The rooms are decorated in a variety of colours, all of which are double glazed and centrally heated.