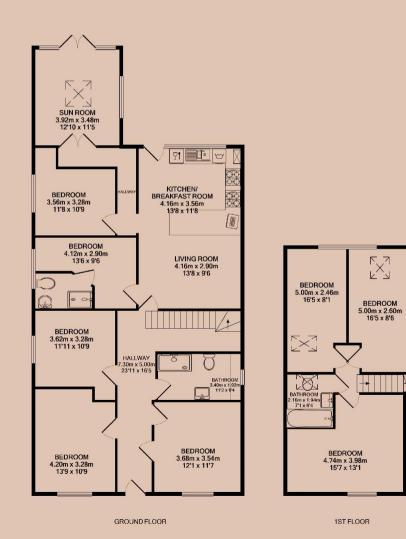

#### Bedrooms x8

All the bedrooms in this house are good sized double rooms fully furnished with double beds, side tables, desks, chairs, wardrobes and chests of draws. The rooms are decorated in a variety of colours, all of which are double glazed and centrally heated.

#### Bathroom 2.9m (9'6) x 1.8m (5'11)

<br/>
<b>Bathroom</b> <i>2.9m (9'6) x 1.8m (5'11)</i>

#### Shower room 3.4m (11'2) x 2m (6'7)

Contemporary three piece shower suite with electric shower and heated towel rail.

#### **Ensuite**

A recently installed ensuite shower room, accessed via a ground floor bedroom. Includes a walk-in shower, sink and toilet.