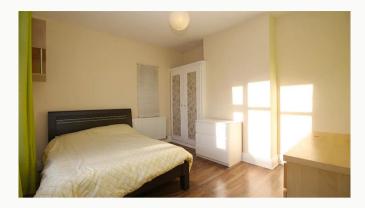

#### Bedrooms x8

All the bedrooms in this house are good sized double rooms fully furnished with double beds, side tables, desks, chairs, wardrobes and chests of draws. The rooms are decorated in a variety of colours, all of which are double glazed and centrally heated.