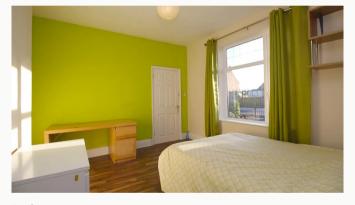

#### Bedrooms x8

All the bedrooms in this house are good sized double rooms fully furnished with double beds, side tables, desks, chairs, wardrobes and chests of draws. The rooms are decorated in a variety of colours, all of which are double glazed and centrally heated.