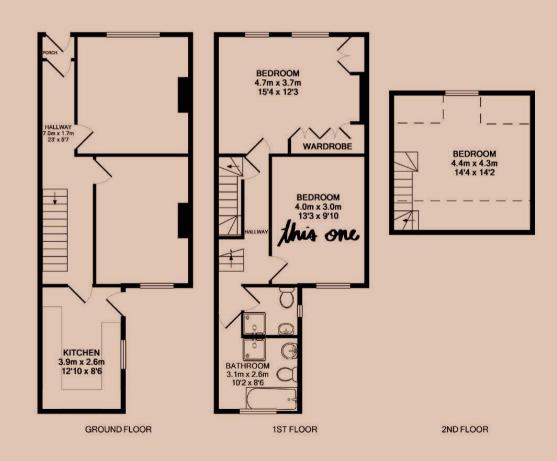

#### The Bedroom 4m (13'1) x 3m (9'10)

The bedroom available comes fully furnished with a bed and memory foam mattress, 42 inch 4K Toshiba TV, Freeview, several fitted wardrobes and a bedside cabinet, desk and chair. Plenty of power points, double glazed and centrally heated. Marked as "this one" on the floor plan.

#### Kitchen 3.9m (12'10) x 2.6m (8'6)

A well set out kitchen complete with all the appliances you need. Access to the rear yard.

#### Shower room 1.78m (5'10) x 1.58m (5'2)

Located on the first floor just down from the bedroom. This Shower room includes an oversized shower, toilet, sink and heated towel rail.

#### Bathroom 3.1m (10'2) x 2.6m (8'6)

Located on the first floor next to the shower room. This four-piece bathroom includes a bath, separate shower cubical, toilet, sink, heated towel rail and cabinet.