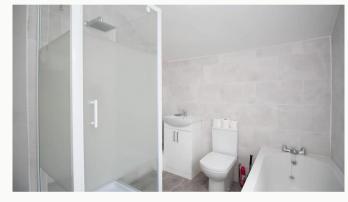

#### Bathroom 3.1m (10'2) x 2.6m (8'6)

Located on the first floor next to the shower room. This four-piece bathroom includes a bath, separate shower cubical, toilet, sink, heated towel rail and cabinet.

# Discover Loughborough

Kitchen

Kitchen

**Provided Tableware** 

Quality appliances

Bathroom (Shared)

Bathroom

Bathroom