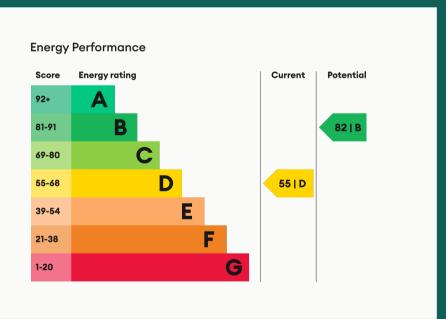

**Council Tax Band** 

ID

#1404

Updated

06/01/2025

Deposit

£600

Rent £525 pcm **EPC** 

55 | D