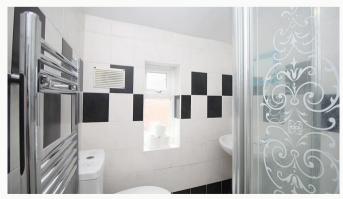

#### Bathroom 3.1m (10'2) x 2.6m (8'6)

Located on the first floor next to the shower room. This four-piece bathroom includes a bath, separate shower cubical, toilet, sink, heated towel rail and cabinet.