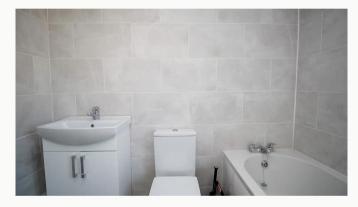

#### Bathroom 3.1m (10'2) x 2.6m (8'6)

Located on the first floor next to the shower room. This four-piece bathroom includes a bath, separate shower cubical, toilet, sink, heated towel rail and cabinet.

# Discover Loughborough

Kitchen

Kitchen

**Provided Tableware** 

Quality appliances

Bathroom (Shared)

Bathroom

Bathroom