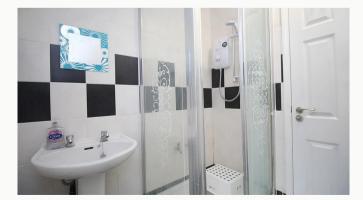

#### Shower room 1.78m (5'10) x 1.58m (5'2)

Located on the first floor just down from the bedroom. This Shower room includes an oversized shower, toilet, sink and heated towel rail.