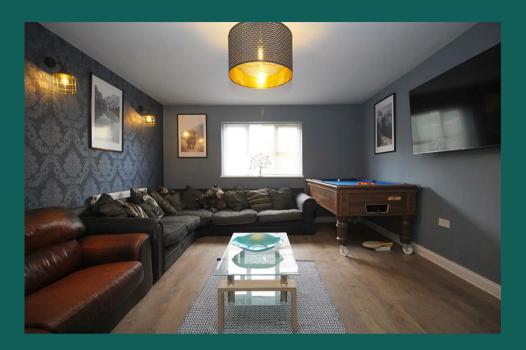

#### Games room 5.2m (17'1) x 4.3m (14'1)

Contemporary lounge with enough seating for everyone. Complete with wall-mounted TV, pool table and plenty of room for the cues.