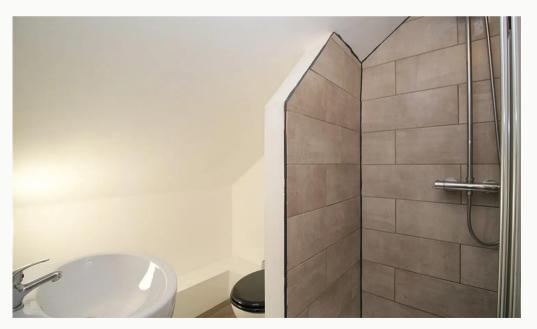

#### Shower room 2.8m (9'2) x 1.8m (5'11)

Contemporary three piece shower suite with electric shower and heated towel rail.

#### **Ensuite**

An ensuite shower room, accessed via one of the bedrooms.