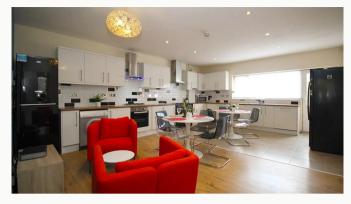

#### Kitchen Diner 4.9m (16'1) x 6.2m (20'4)

Stunning gloss white kitchen complete with two ovens and hobs, two American style fridge freezers, dishwasher and washing machine. Tumble Dryer optional.