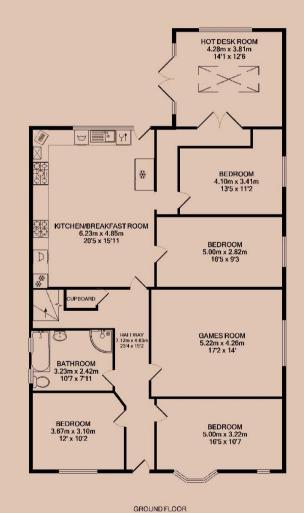

#### Kitchen Diner 4.9m (16'1) x 6.2m (20'4)

Stunning gloss white kitchen complete with two ovens and hobs, two American style fridge freezers, dishwasher and washing machine. Tumble Dryer optional.

#### Games room 5.2m (17'1) x 4.3m (14'1)

Contemporary lounge with enough seating for everyone. Complete with wall-mounted TV, pool table and plenty of room for the cues.

#### Hot Desk Room 4.3m (14'1) x 3.8m (12'6)

Another room? This place is enormous! Yes, that's right, a second lounge with patio doors overlooking the rear garden.

#### Bedrooms x9

All the bedrooms in this house are good sized double rooms fully furnished with double beds, side tables, desks, chairs, wardrobes and chests of draws. The rooms are decorated in various colours, all of which are double glazed and centrally heated. One of which even has an ensuite.

#### Bathroom 3.2m (10'6) x 2.4m (7'10)

Contemporary four piece bathroom suite complete with bath, separate electric shower and heated towel rail.

#### Shower room 2.8m (9'2) x 1.8m (5'11)

Contemporary three piece shower suite with electric shower and heated towel rail.

#### **Ensuite**

An ensuite shower room, accessed via one of the bedrooms.

#### **Parking**

Driveway parking for approximately six cars to the front of the property with additional space available on the surrounding roads without restriction.