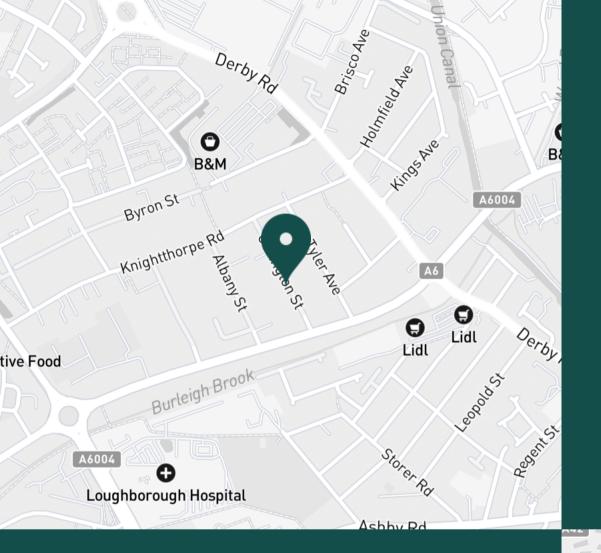

king and lawn. Great for BBQs in the summer. Convenient side access makes this a great place to secure bikes.

#### **Parking**

Driveway parking for approximately six cars to the front of the property with additional space available on the surrounding roads without restriction.

#### Utilities

Bills Included.

#### Heating

Gas-fired central heating.

For more information about this property, visit our website huntleys.net.

We aim to make our particulars both accurate and reliable. However they are not guaranteed; nor do they form part of an offer or contract. If you require clarification on any points then please contact us, especially if you are traveling some distance to view. All measurements are to widest point.



Lounge / pool room



Pool table



Lounge / pool room



Hallway



| SUPERMARKETS                  |         | GYMS                         |        |
|-------------------------------|---------|------------------------------|--------|
| Lidl Loughborough             | 0.4 mi  | Anytime Fitness Loughborough | 0.6 mi |
| Aldi Loughborough             | 0.6 mi  | PureGym Loughborough         | 0.8 mi |
| Co-op Food Knightthorpe Rd    | 0.7 mi  | Loughborough University Pool | 0.9 mi |
| Tesco Superstore Loughborough | 0.7 mi  | Dynamite Gym Ltd             | 1.0 mi |
| Sainsburys Loughborough       | 1.0 mi  | Loughborough Sport           | 1.0 mi |
| TRAIN STATIONS                |         | NURSERY SCHOOLS              |        |
| Loughborough                  | 1.4 mi  | Little House Day Nursery     | 0.6 mi |
| Barrow upon Soar              | 4.7 mi