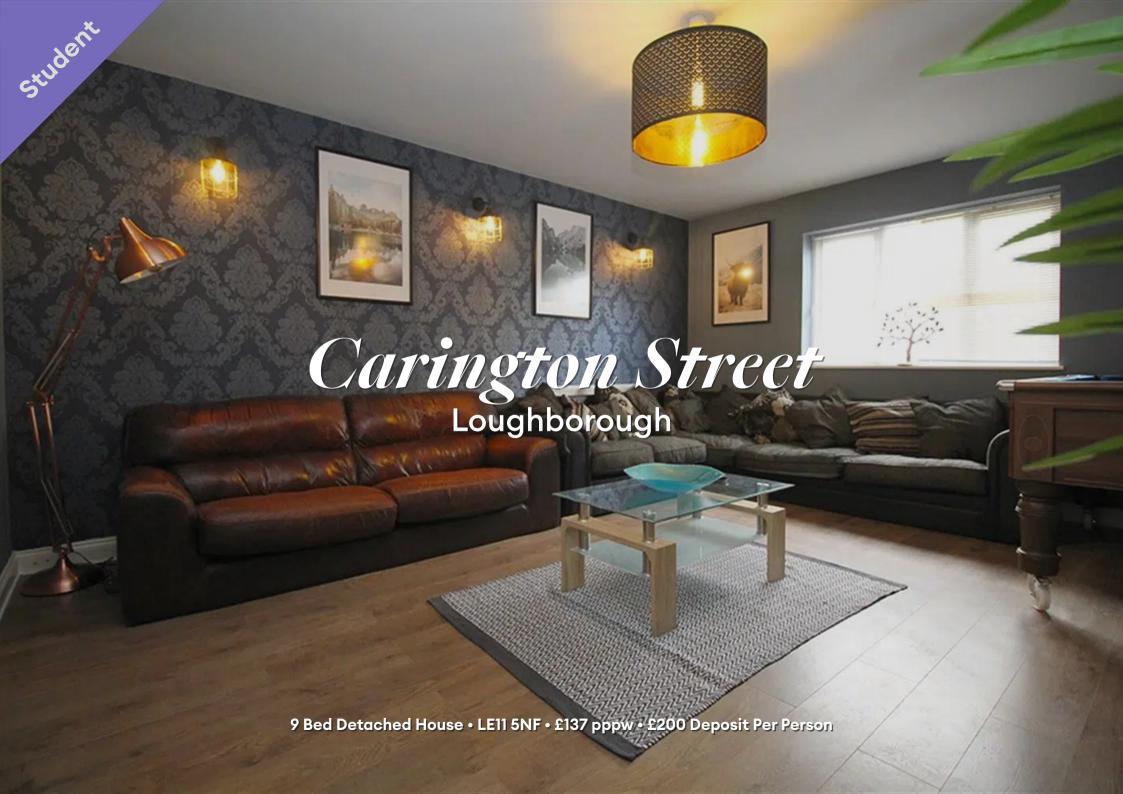

### Carington Street, Loughborough

NINE DOUBLE bedrooms. TWO separate lounges, THREE washrooms, a POOL TABLE, parking for several cars, OPEN PLAN kitchen, all the kitchen APPLIANCES including AMERICAN style fridge-freezer and a DISHWASHER. One of the LARGEST student homes in LOUGHBOROUGH. BILLS INCLUDED, 2025 - 2026 Academic Year.

#### Hot Desk Room 4.3m (14'1) x 3.8m (12'6)

Another room? This place is enormous! Yes, that's right, a second lounge with patio doors overlooking the rear garden.