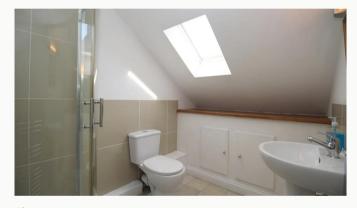

#### Bathroom 3.2m (10'6) x 2.4m (7'10)

Contemporary four piece bathroom suite complete with bath, separate electric shower and heated towel rail.

#### Shower room 2.8m (9'2) x 1.8m (5'11)

Contemporary three piece shower suite with electric shower and heated towel rail.