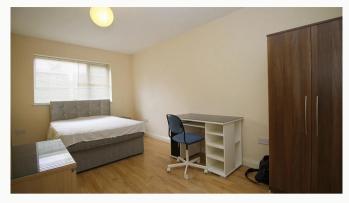

#### Bedrooms x9

All the bedrooms in this house are good sized double rooms fully furnished with double beds, side tables, desks, chairs, wardrobes and chests of draws. The rooms are decorated in various colours, all of which are double glazed and centrally heated. One of which even has an ensuite.