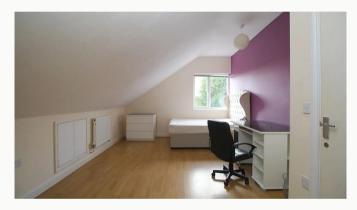

#### Bedrooms x9

All the bedrooms in this house are good sized double rooms fully furnished with double beds, side tables, desks, chairs, wardrobes and chests of draws. The rooms are decorated in various colours, all of which are double glazed and centrally heated. One of which even has an ensuite.