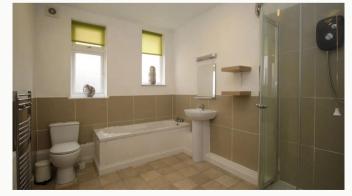

#### Bathroom 3.2m (10'6) x 2.4m (7'10)

Contemporary four piece bathroom suite complete with bath, separate electric shower and heated towel rail.

Bathroom

Bathroom

**Bedroom Three** 

Bedroom Four

Landing

Bedroom Five

Bedroom Six

Shower room