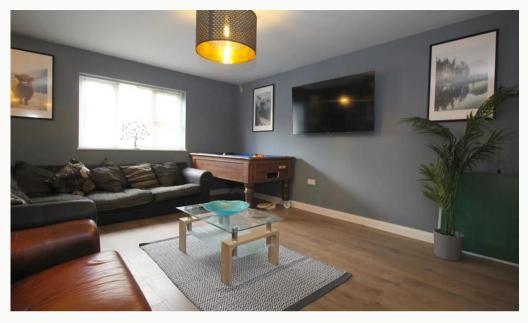

#### Games room 5.2m (17'1) x 4.3m (14'1)

Contemporary lounge with enough seating for everyone. Complete with wall-mounted TV, pool table and plenty of room for the cues.