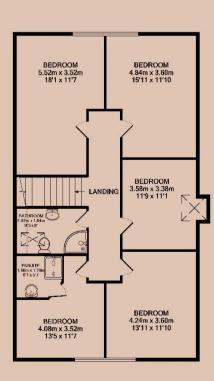

#### Bedrooms x9

All the bedrooms in this house are good sized double rooms fully furnished with double beds, side tables, desks, chairs, wardrobes and chests of draws. The rooms are decorated in various colours, all of which are double glazed and centrally heated. One of which even has an ensuite.

#### Shower room 2.8m (9'2) x 1.8m (5'11)

Contemporary three piece shower suite with electric shower and heated towel rail.

Postcode LE11 5NF

1ST FLOOR