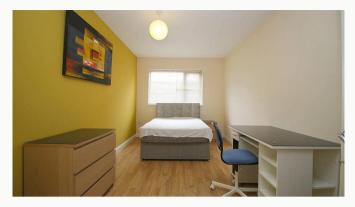

#### Bedrooms x9

All the bedrooms in this house are good sized double rooms fully furnished with double beds, side tables, desks, chairs, wardrobes and chests of draws. The rooms are decorated in various colours, all of which are double glazed and centrally heated. One of which even has an ensuite.