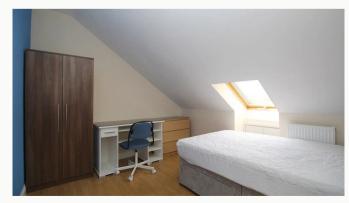

#### Bedrooms x9

All the bedrooms in this house are good sized double rooms fully furnished with double beds, side tables, desks, chairs, wardrobes and chests of draws. The rooms are decorated in various colours, all of which are double glazed and centrally heated. One of which even has an ensuite.