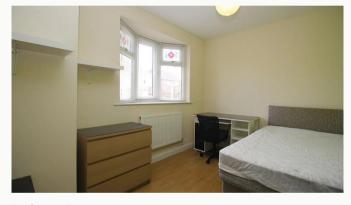

#### Bedrooms x9

All the bedrooms in this house are good sized double rooms fully furnished with double beds, side tables, desks, chairs, wardrobes and chests of draws. The rooms are decorated in various colours, all of which are double glazed and centrally heated. One of which even has an ensuite.

# Discover Loughborough

Kitchen Diner

Kitchen Diner

Kitchen Diner

Bedroom one

Bedroom one

Bedroom Two

Bedroom Two