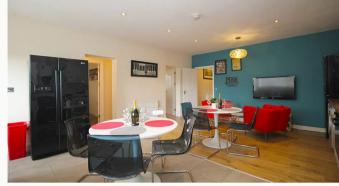

#### Kitchen Diner 4.9m (16'1) x 6.2m (20'4)

Stunning gloss white kitchen complete with two ovens and hobs, two American style fridge freezers, dishwasher and washing machine. Tumble Dryer optional.