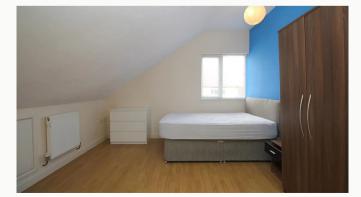

#### Bedrooms x9

All the bedrooms in this house are good sized double rooms fully furnished with double beds, side tables, desks, chairs, wardrobes and chests of draws. The rooms are decorated in various colours, all of which are double glazed and centrally heated. One of which even has an ensuite.