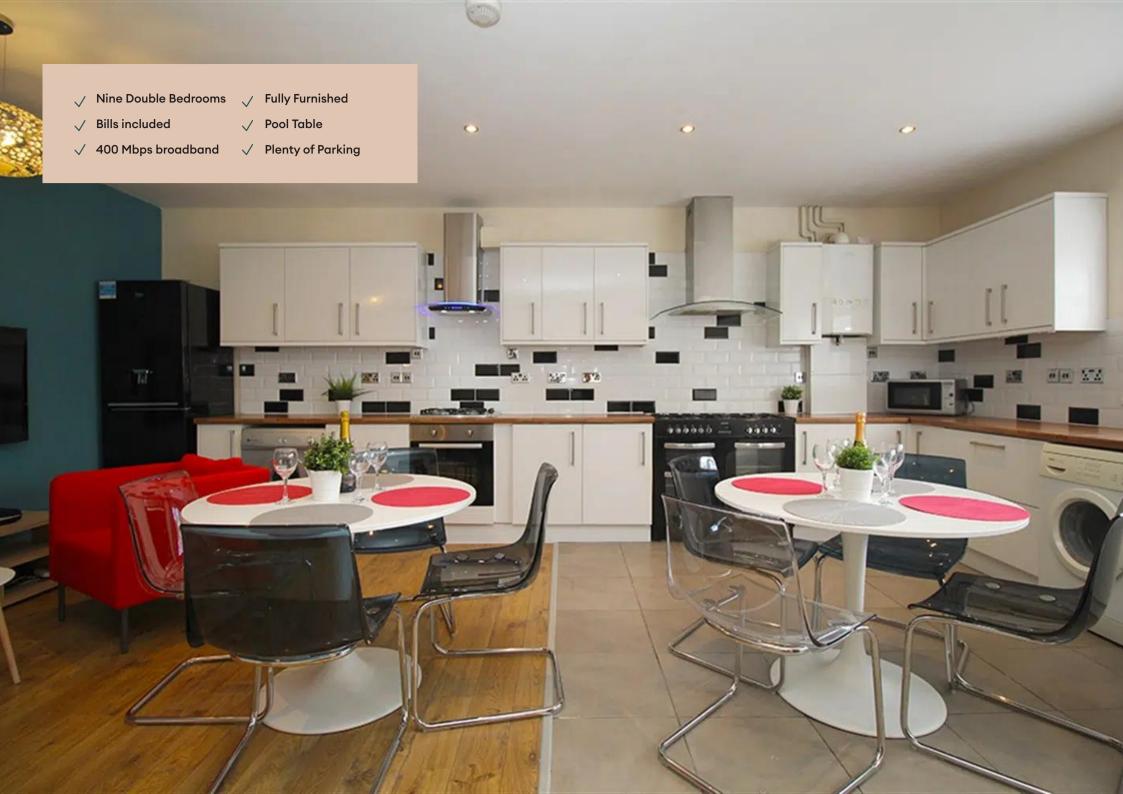

### Carington Street, Loughborough

NINE DOUBLE bedrooms. TWO separate lounges, THREE washrooms, a POOL TABLE, parking for several cars, OPEN PLAN kitchen, all the kitchen APPLIANCES including AMERICAN style fridge-freezer and a DISHWASHER. One of the LARGEST student homes in LOUGHBOROUGH. BILLS INCLUDED, 2025 - 2026 Academic Year.

#### Kitchen Diner 4.9m (16'1) x 6.2m (20'4)

Stunning gloss white kitchen complete with two ovens and hobs, two American style fridge freezers, dishwasher and washing machine. Tumble Dryer optional.