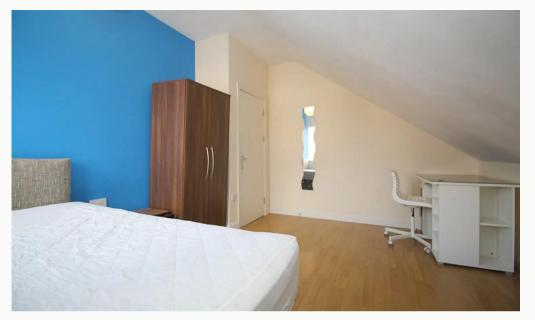

#### Bedrooms x9

All the bedrooms in this house are good sized double rooms fully furnished with double beds, side tables, desks, chairs, wardrobes and chests of draws. The rooms are decorated in various colours, all of which are double glazed and centrally heated. One of which even has an ensuite.