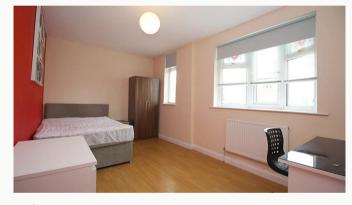

#### Bedrooms x9

All the bedrooms in this house are good sized double rooms fully furnished with double beds, side tables, desks, chairs, wardrobes and chests of draws. The rooms are decorated in various colours, all of which are double glazed and centrally heated. One of which even has an ensuite.