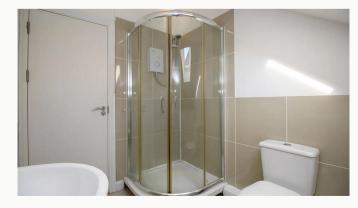

#### Bathroom 3.2m (10'6) x 2.4m (7'10)

Contemporary four piece bathroom suite complete with bath, separate electric shower and heated towel rail.

#### Shower room 2.8m (9'2) x 1.8m (5'11)

Contemporary three piece shower suite with electric shower and heated towel rail.

#### **Ensuite**

An ensuite shower room, accessed via one of the bedrooms.