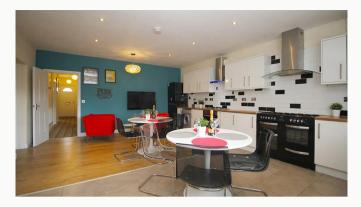

#### Kitchen Diner 4.9m (16'1) x 6.2m (20'4)

Stunning gloss white kitchen complete with two ovens and hobs, two American style fridge freezers, dishwasher and washing machine. Tumble Dryer optional.