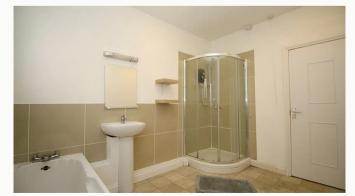

#### Bathroom 3.2m (10'6) x 2.4m (7'10)

Contemporary four piece bathroom suite complete with bath, separate electric shower and heated towel rail.

#### Shower room 2.8m (9'2) x 1.8m (5'11)

Contemporary three piece shower suite with electric shower and heated towel rail.