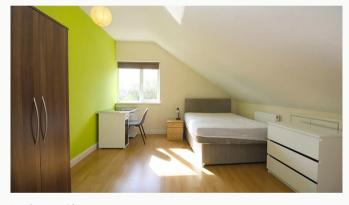

#### Bedrooms x9

All the bedrooms in this house are good sized double rooms fully furnished with double beds, side tables, desks, chairs, wardrobes and chests of draws. The rooms are decorated in various colours, all of which are double glazed and centrally heated. One of which even has an ensuite.