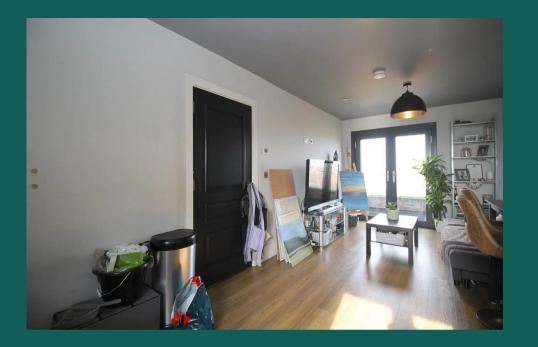

#### Lounge / Diner

An elegant living space, open to the kitchen. French doors open to a Juliet Balcony.

#### Kitchen

A contemporary kitchen in grey with matching worktop. Hidden away behind the smart cabinets there are all the integrated appliances you'II need including fridge freezer, dual ovens, washer-dryer, easy clean hob and a dishwasher. Open plan to the dining and living areas.