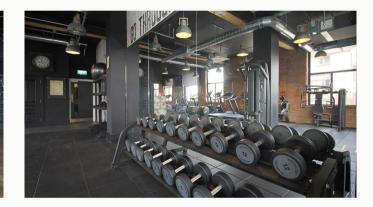

#### Gym

A high-spec gymnasium available to be used by "The Mill" residents only.