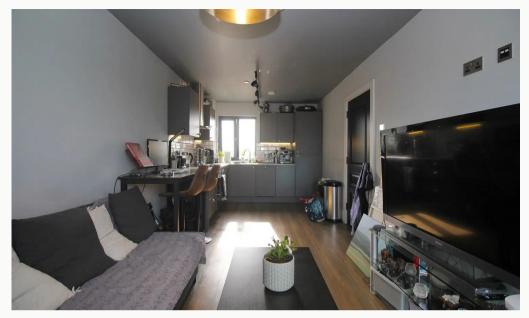

#### Lounge / Diner

An elegant living space, open to the kitchen. French doors open to a Juliet Balcony.

#### Kitchen

A contemporary kitchen in grey with matching worktop. Hidden away behind the smart cabinets there are all the integrated appliances you'II need including fridge freezer, dual ovens, washer-dryer, easy clean hob and a dishwasher. Open plan to the dining and living areas.