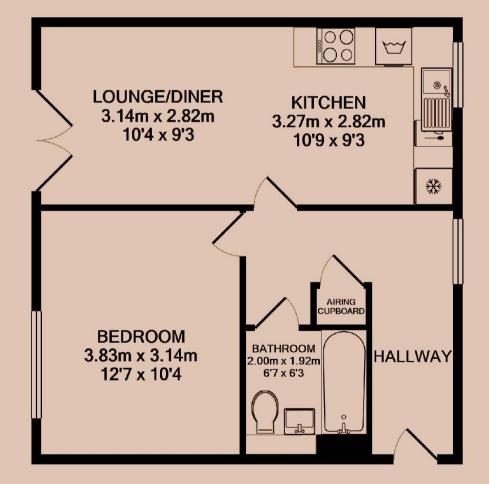

#### Lounge / Diner

An elegant living space, open to the kitchen. French doors open to a Juliet Balcony.

#### Kitchen

A contemporary kitchen in grey with matching worktop. Hidden away behind the smart cabinets there are all the integrated appliances you'II need including fridge freezer, dual ovens, washer-dryer, easy clean hob and a dishwasher. Open plan to the dining and living areas.

#### Bedroom

A sizeable double bedroom, with a large window and underfloor heating.

#### Bathroom

This beautiful three piece bathroom comes complete with a shower above the bath, heated towel rail, shaving point and underfloor heating. Classic, brick-bond tiling completes the look.