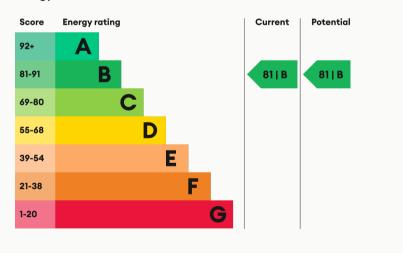

#### **Energy Performance**

Hallway

Entrance

Gym

The Mill

The Mill

| Available       | Comes       | Bedrooms | Receptions       | Bathrooms | Parking    | Postcode | i sa |
|-----------------|-------------|----------|------------------|-----------|------------|----------|------------------------------------------|
| From 03/05/2025 | Unfurnished | 1        | 1                | 1         | Allocated  | LE11 1FU |                                          |
| _               |             |          |                  |           |            |          |                                          |
| Rent            | Deposit     | EPC      | Council Tax Band | ID        | Updated    |          | 280 - Tan Barray and San Andrews         |
| £1,095 pcm      | £1,260      | 81   B   | В                | #8499     | 09/04/2025 |          | 国务编辑                                     |