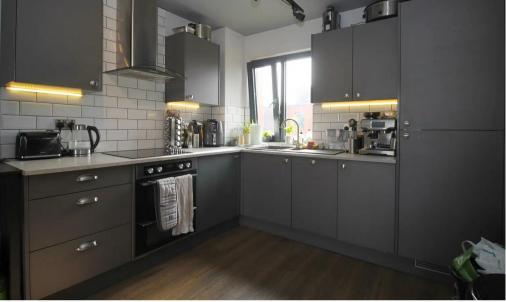

#### Kitchen

A contemporary kitchen in grey with matching worktop. Hidden away behind the smart cabinets there are all the integrated appliances you'II need including fridge freezer, dual ovens, washer-dryer, easy clean hob and a dishwasher. Open plan to the dining and living areas.