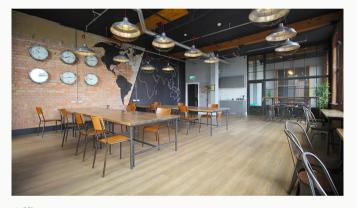

#### Lounge / Diner

An elegant living space, open to the kitchen. French doors open to a Juliet Balcony.