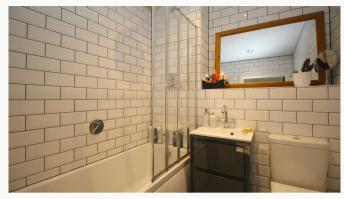

#### Bathroom

This beautiful three piece bathroom comes complete with a shower above the bath, heated towel rail, shaving point and underfloor heating. Classic, brick-bond tiling completes the look.