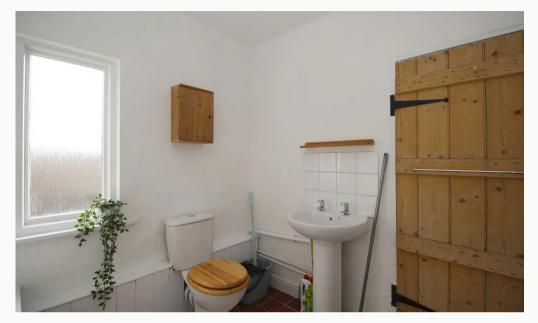

#### Bathroom

A three piece bathroom, including a bath, sink, toilet, and shower above the bath.