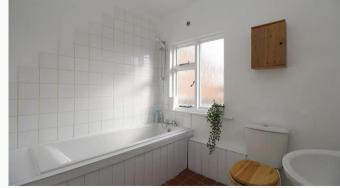

#### Bathroom

A three piece bathroom, including a bath, sink, toilet, and shower above the bath.