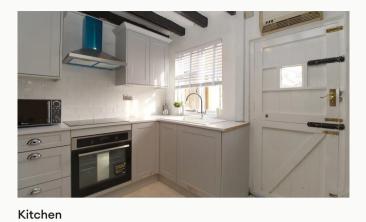

#### Kitchen

Overlooking the rear garden, an L-shaped kitchen including a washing machine, oven, and hob. Open storage space situated under the staircase.