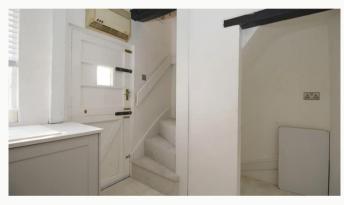

#### Kitchen

Overlooking the rear garden, an L-shaped kitchen including a washing machine, oven, and hob. Open storage space situated under the staircase.