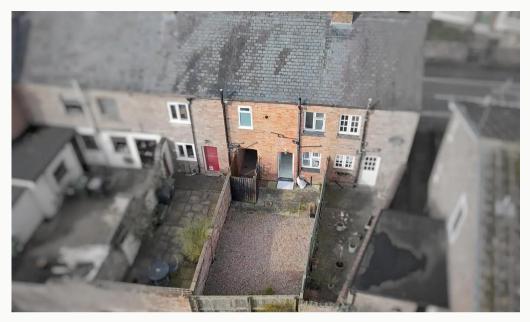

#### Garden

Accessed via external side gate and kitchen, a private, low-maintenance garden.