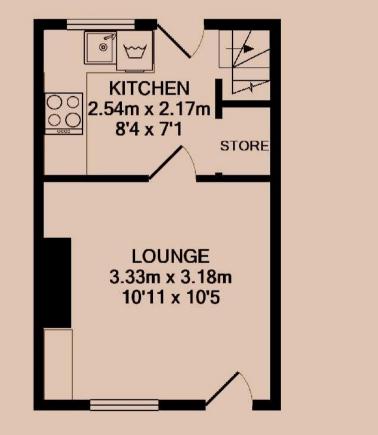

#### Lounge

A neural living room, overlooking Woodgate. Please note, fireplace / log burner is for decorational use only.

#### Kitchen

Overlooking the rear garden, an L-shaped kitchen including a washing machine, oven, and hob. Open storage space situated under the staircase.

#### Bedroom

A sizeable double bedroom. Please note, fireplace is for decorational use only.

#### Bathroom

A three piece bathroom, including a bath, sink, toilet, and shower above the bath.