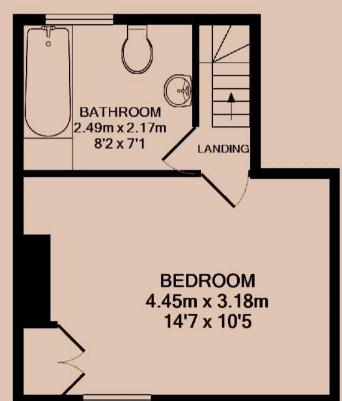

#### Bedroom

A sizeable double bedroom. Please note, fireplace is for decorational use only.

#### Bathroom

A three piece bathroom, including a bath, sink, toilet, and shower above the bath.