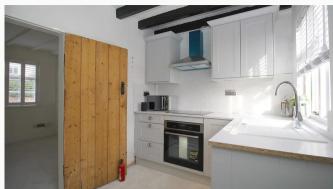

#### Kitchen

Overlooking the rear garden, an L-shaped kitchen including a washing machine, oven, and hob. Open storage space situated under the staircase.