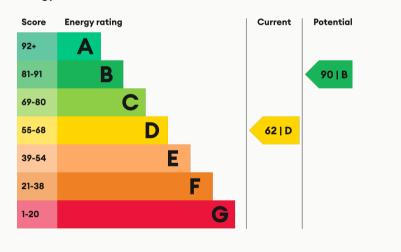

#### **Energy Performance**

Bathroom

Garden

Woodgate

| <b>Available</b>        | <b>Comes</b>           | <b>Bedrooms</b>      | <b>Receptions</b>            | <b>Bathrooms</b>    | <b>Parking</b>               | Postcode | erite    |
|-------------------------|------------------------|----------------------|------------------------------|---------------------|------------------------------|----------|----------|
| From 18/02/2025         | Unfurnished            | 1                    | 1                            | 1                   | None                         | LE7 7LJ  | XXXXXXXX |
| <b>Rent</b><br>£795 pcm | <b>Deposit</b><br>£୨10 | <b>EPC</b><br>62   D | <b>Council Tax Band</b><br>A | <b>ID</b><br>#15733 | <b>Updated</b><br>18/02/2025 |          |          |