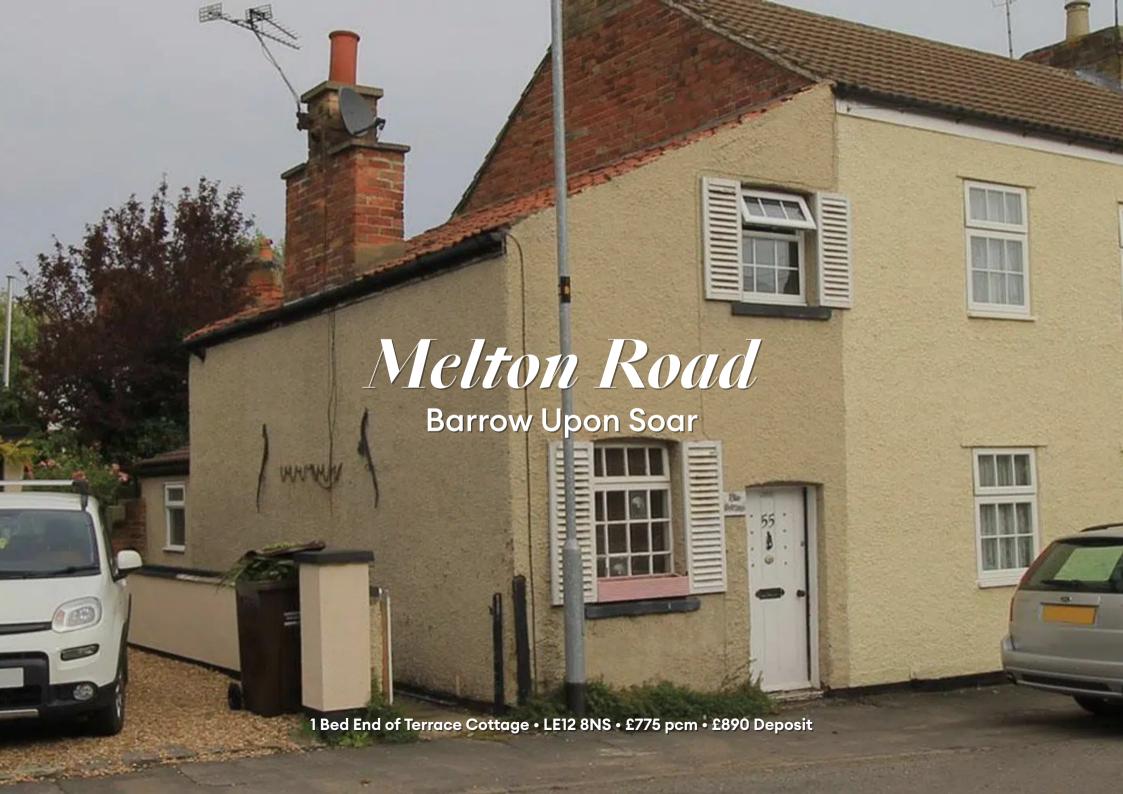

### Melton Road, Barrow Upon Soar

A beautiful period cottage within a village setting on a quiet road. Its interesting shape combined with its period features and exposed beams make for a warm, homely space. An attractive rear courtvard provides a private retreat.

| Available<br>From 12/11/2024 | Comes<br>Unfurnished | Bedrooms<br>1 | Receptions       | <b>Bathrooms</b> | <b>Parking</b><br>On Street | Postcode<br>LE12 8NS |
|------------------------------|----------------------|---------------|------------------|------------------|-----------------------------|----------------------|
| Rent                         | Deposit              | EPC           | Council Tax Band | ID               | Updated                     |                      |

41 | E

£775 pcm

£890

#3713

22/10/2024