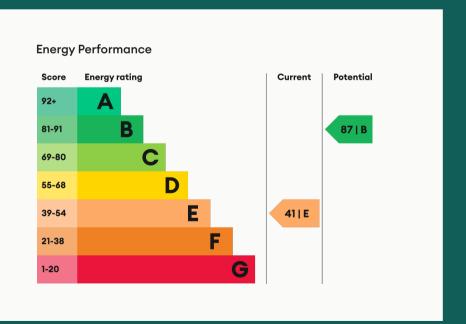

### Melton Road, Barrow Upon Soar

A beautiful period cottage within a village setting on a quiet road. Its interesting shape combined with its period features and exposed beams make for a warm, homely space. An attractive rear courtvard provides a private retreat.

#### Living Room 3.4m (11'2) x 3.1m (10'2)

Currently in use as both a lounge and diner this cosy room has a feature fireplace, exposed beams and bricks and other period features.

#### Kitchen 3.1m (10'2) x 2.8m (9'2)

This Pullman kitchen provides a great space for preparing food. A double fan assisted oven with gas hob is included.

#### Bathroom 2.8m (9'2) x 1.9m (6'3)

A stunning period style four piece bathroom with roll top claw bath, separate shower and feature high level WC. Exposed beams and brickwork complete the l