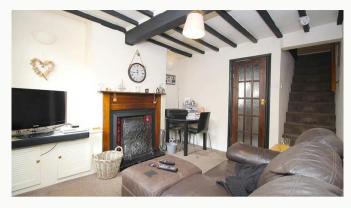

#### Living Room 3.4m (11'2) x 3.1m (10'2)

Currently in use as both a lounge and diner this cosy room has a feature fireplace, exposed beams and bricks and other period features.