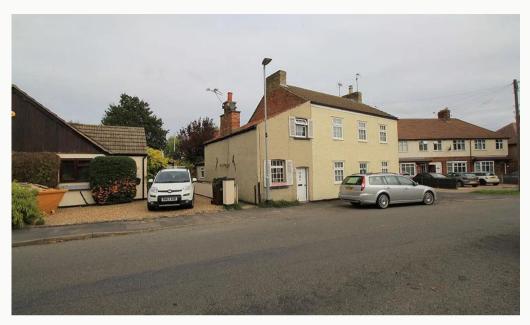

### Melton Road, Barrow Upon Soar

A beautiful period cottage within a village setting on a quiet road. Its interesting shape combined with its period features and exposed beams make for a warm, homely space. An attractive rear courtvard provides a private retreat.

Bedroom

Bedroom

Bedroom

Landing

Patio

Garden and patio

Side door

Melton Road