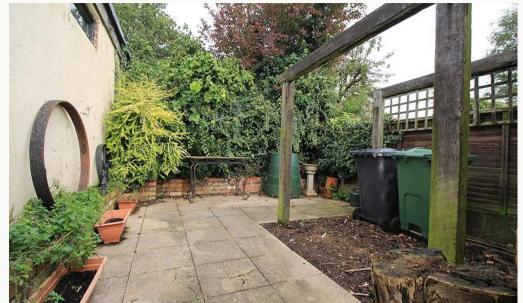

### Melton Road, Barrow Upon Soar

A beautiful period cottage within a village setting on a quiet road. Its interesting shape combined with its period features and exposed beams make for a warm, homely space. An attractive rear courtvard provides a private retreat.

Bedroom

Bedroom

Bedroom

Landing

Patio

Garden and patio

Side door

Melton Road