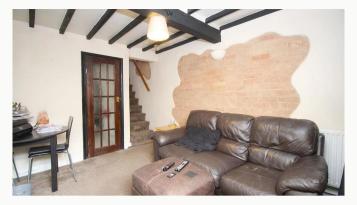

#### Living Room 3.4m (11'2) x 3.1m (10'2)

Currently in use as both a lounge and diner this cosy room has a feature fireplace, exposed beams and bricks and other period features.