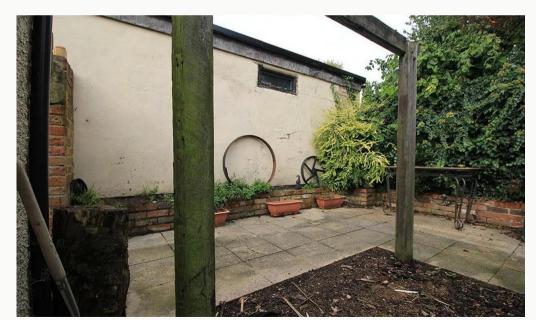

### Melton Road, Barrow Upon Soar

A beautiful period cottage within a village setting on a quiet road. Its interesting shape combined with its period features and exposed beams make for a warm, homely space. An attractive rear courtvard provides a private retreat.

Bedroom

Bedroom

Bedroom

Landing

Patio

Garden and patio

Side door

Melton Road