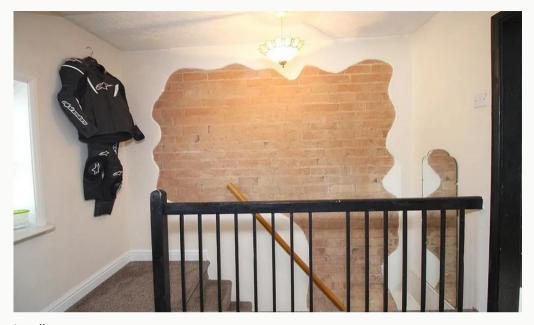

#### Landing / Lobby 3.1m (10'2) x 2.8m (9'2)

We normally wouldnt mention a landing however this one is of significant size and provides plenty of storage space.