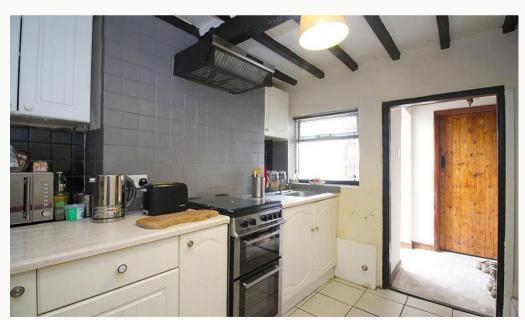

#### Kitchen 3.1m (10'2) x 2.8m (9'2)

This Pullman kitchen provides a great space for preparing food. A double fan assisted oven with gas hob is included.