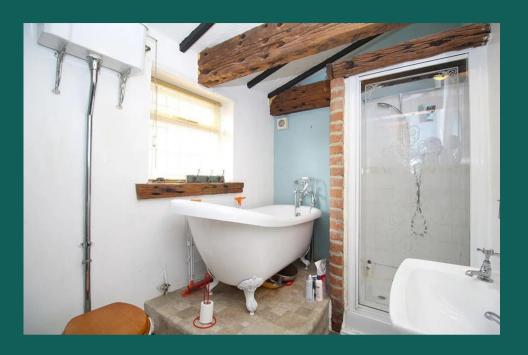

#### Bathroom 2.8m (9'2) x 1.9m (6'3)

A stunning period style four piece bathroom with roll top claw bath, separate shower and feature high level WC. Exposed beams and brickwork complete the look.