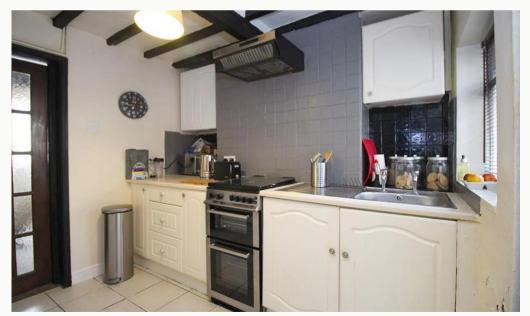

#### Kitchen 3.1m (10'2) x 2.8m (9'2)

This Pullman kitchen provides a great space for preparing food. A double fan assisted oven with gas hob is included.