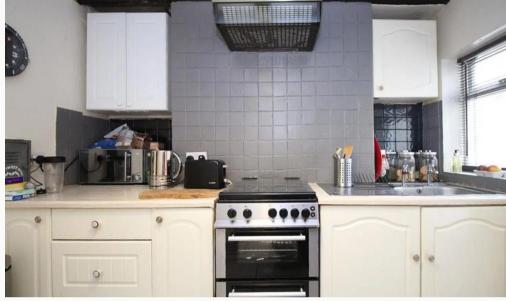

#### Kitchen 3.1m (10'2) x 2.8m (9'2)

This Pullman kitchen provides a great space for preparing food. A double fan assisted oven with gas hob is included.