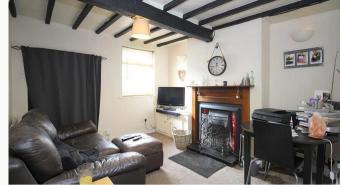

#### Living Room 3.4m (11'2) x 3.1m (10'2)

Currently in use as both a lounge and diner this cosy room has a feature fireplace, exposed beams and bricks and other period features.