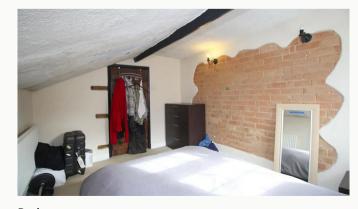

#### Master Bedroom 3.4m (11'2) x 3.1m (10'2)

A large double bedroom overlooking the front of the property and spanning its full width. Again exposed beams and brickwork complete the look.