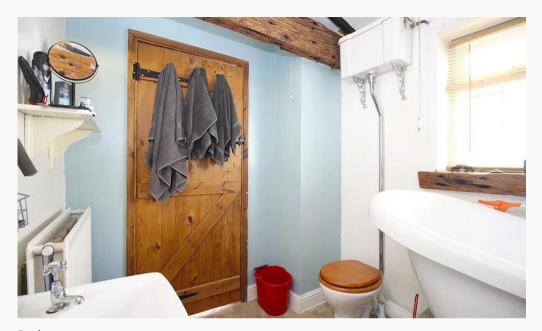

#### Bathroom 2.8m (9'2) x 1.9m (6'3)

A stunning period style four piece bathroom with roll top claw bath, separate shower and feature high level WC. Exposed beams and brickwork complete the look.