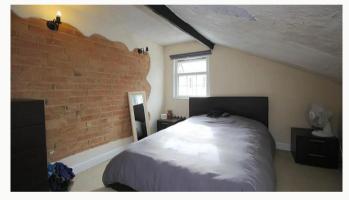

#### Master Bedroom 3.4m (11'2) x 3.1m (10'2)

A large double bedroom overlooking the front of the property and spanning its full width. Again exposed beams and brickwork complete the look.