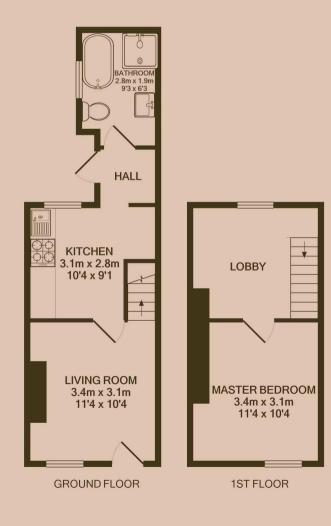

#### Living Room 3.4m (11'2) x 3.1m (10'2)

Currently in use as both a lounge and diner this cosy room has a feature fireplace, exposed beams and bricks and other period features.

#### Kitchen 3.1m (10'2) x 2.8m (9'2)

This Pullman kitchen provides a great space for preparing food. A double fan assisted oven with gas hob is included.

#### Bathroom 2.8m (9'2) x 1.9m (6'3)

A stunning period style four piece bathroom with roll top claw bath, separate shower and feature high level WC. Exposed beams and brickwork complete the look.

#### Master Bedroom 3.4m (11'2) x 3.1m (10'2)

A large double bedroom overlooking the front of the property and spanning its full width. Again exposed beams and brickwork complete the look.

#### Landing / Lobby 3.1m (10'2) x 2.8m (9'2)

We normally wouldnt mention a landing however this one is of significant size and provides plenty of storage space.