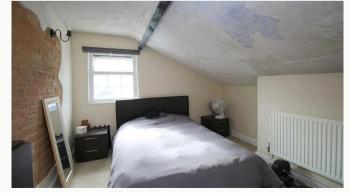

#### Master Bedroom 3.4m (11'2) x 3.1m (10'2)

A large double bedroom overlooking the front of the property and spanning its full width. Again exposed beams and brickwork complete the look.