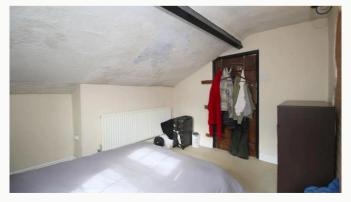

#### Master Bedroom 3.4m (11'2) x 3.1m (10'2)

A large double bedroom overlooking the front of the property and spanning its full width. Again exposed beams and brickwork complete the look.

#### Landing / Lobby 3.1m (10'2) x 2.8m (9'2)

We normally wouldnt mention a landing however this one is of significant size and provides plenty of storage space.