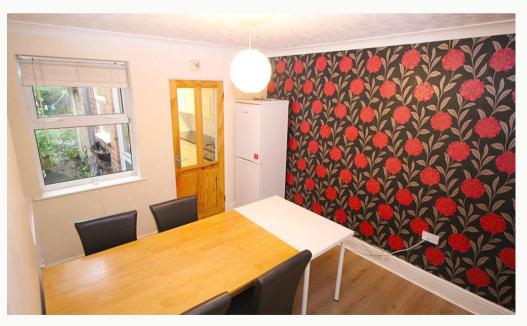

#### Dining room 3.4m (11'2) x 3.3m (10'10)

A light and well decorated room with dining table and chairs. Also benefits from basement storage.