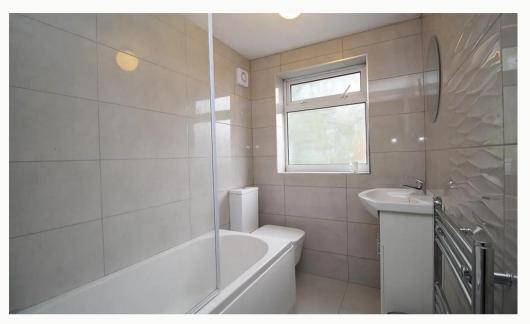

#### Bathroom 2.2m (7'3) x 1.6m (5'3)

Three piece bathroom with shower over the bath. Mosaic effect tiling completes the look.