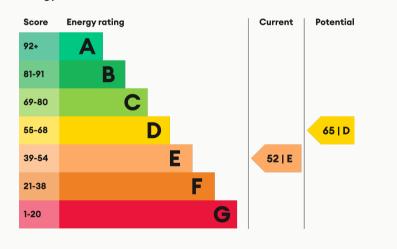

#### **Energy Performance**

| Available       | Comes     | Bedrooms | Receptions       | Bathrooms | Parking     | Postcode | 网络欧国                                     |
|-----------------|-----------|----------|------------------|-----------|-------------|----------|------------------------------------------|
| From 01/07/2025 | Furnished | 2        | 2                | 1         | With permit | LE11 5AX | e se |
| _               |           |          |                  |           |             |          |                                          |
| Rent            | Deposit   | EPC      | Council Tax Band | ID        | Updated     |          | Sector Andread                           |
| £110 pppw       | £600      | 52   E   | A                | #411      | 30/10/2024  |          | 回北的经济                                    |