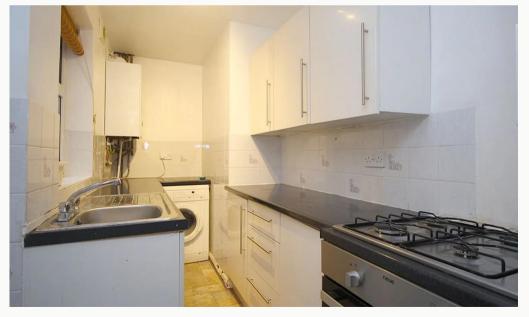

#### Kitchen 3.5m (11'6) x 1.6m (5'3)

Gloss white contemporary kitchen with all the appliances you' Il need. Includes sink, Gas hob, electric oven, fridge freezer and washing machine.