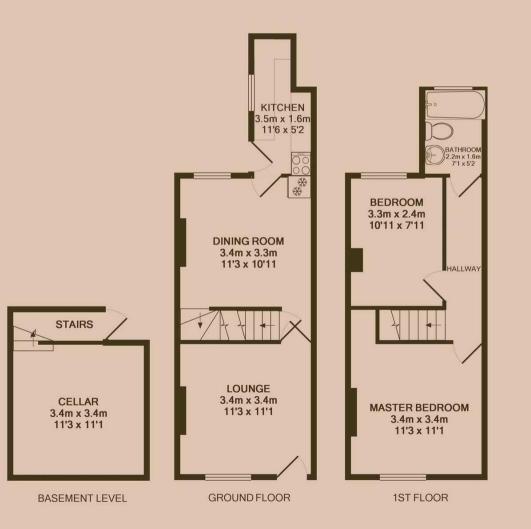

#### Lounge 3.4m (11'2) x 3.4m (11'2)

Situated at the front of the house this good sized room has a blackboard walls, a feature Victorian fireplace and wood effect laminate flooring.

#### Dining room 3.4m (11'2) x 3.3m (10'10)

A light and well decorated room with dining table and chairs. Also benefits from basement storage.

#### Kitchen 3.5m (11'6) x 1.6m (5'3)

Gloss white contemporary kitchen with all the appliances you' Il need. Includes sink, Gas hob, electric oven, fridge freezer and washing machine.

#### Bedroom One 3.4m (11'2) x 3.4m (11'2)

A large, fully furnished, double bedroom overlooking the front of the property and spanning its full width. Neutrality decorated with wood effect laminate flooring.

#### Bedroom Two 3.3m (10'10) x 2.4m (7'10)

Fully furnished and well proportioned double bedroom overlooking the rear garden with cupboard over the stairs. Neutrality decorated with wood effect laminate flooring.

#### Bathroom 2.2m (7'3) x 1.6m (5'3)

Three piece bathroom with shower over the bath. Mosaic effect tiling completes the look.