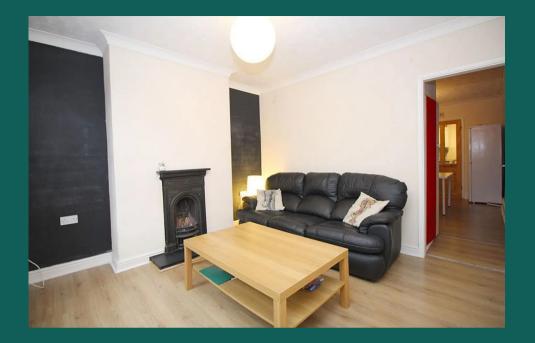

#### Lounge 3.4m (11'2) x 3.4m (11'2)

Situated at the front of the house this good sized room has a blackboard walls, a feature Victorian fireplace and wood effect laminate flooring.