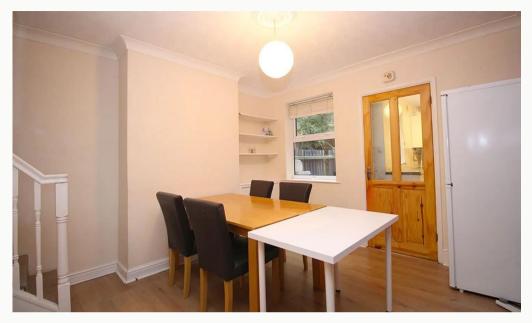

#### Dining room 3.4m (11'2) x 3.3m (10'10)

A light and well decorated room with dining table and chairs. Also benefits from basement storage.

Dining room

Dining room

Dining room