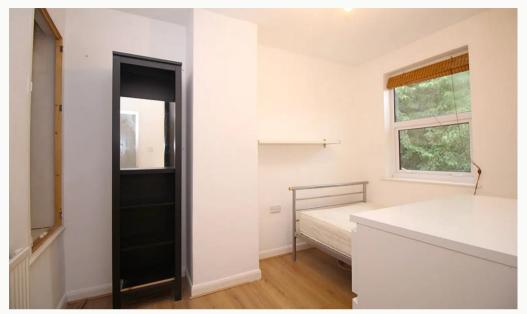

#### Bedroom Two 3.3m (10'10) x 2.4m (7'10)

Fully furnished and well proportioned double bedroom overlooking the rear garden with cupboard over the stairs. Neutrality decorated with wood effect laminate flooring.