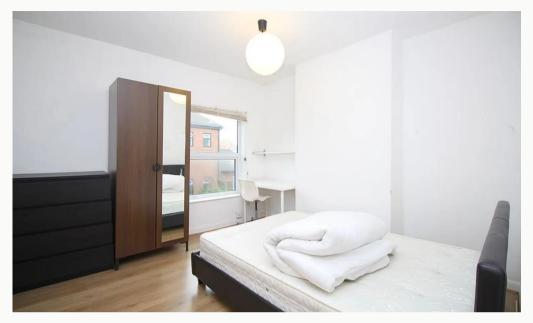

#### Bedroom One 3.4m (11'2) x 3.4m (11'2)

A large, fully furnished, double bedroom overlooking the front of the property and spanning its full width. Neutrality decorated with wood effect laminate flooring.