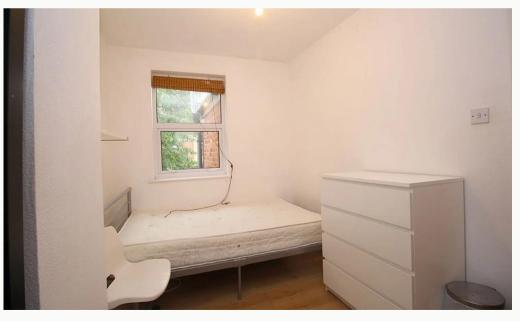

#### Bedroom Two 3.3m (10'10) x 2.4m (7'10)

Fully furnished and well proportioned double bedroom overlooking the rear garden with cupboard over the stairs. Neutrality decorated with wood effect laminate flooring.