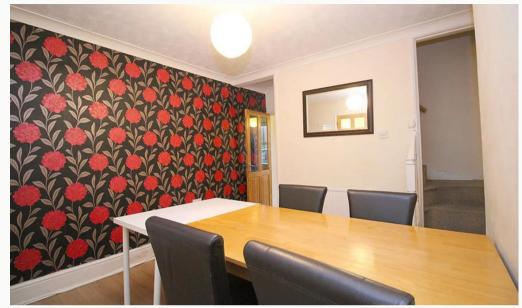

#### Dining room 3.4m (11'2) x 3.3m (10'10)

A light and well decorated room with dining table and chairs. Also benefits from basement storage.

Dining room

Dining room

Dining room