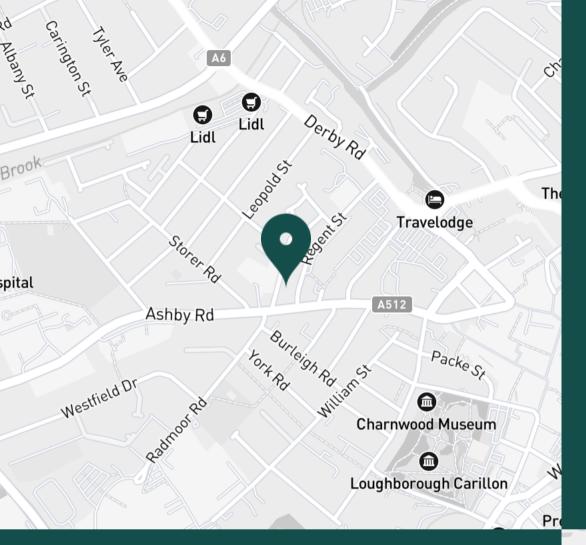

#### SUPERMARKETS

| Sainsburys Loughborough0.4Tesco Superstore Loughborough0.4 |   |
|------------------------------------------------------------|---|
| Tesco Superstore Loughborough 0.4                          | n |
|                                                            | n |
| Aldi Loughborough 0.8                                      | n |
| Marks & Spencer 1.2                                        | n |

#### **TRAIN STATIONS**

| Loughborough          | 1.2 mi  |
|-----------------------|---------|
| Barrow upon Soar      | 4.3 mi  |
| Sileby                | 6.2 mi  |
| East Midlands Parkway | 9.9 mi  |
| Syston                | 10.2 mi |

#### **PRIMARY SCHOOLS**

| St Marys Catholic PS   |
|------------------------|
| oughborough CE PS      |
| Rendell Primary School |
| Cobden PS              |
| Our Lady's Convent Sch |

#### GYMS

0.0 mi

0.5 mi

0.8 mi 1.0 mi 1.1 mi

| Anytime Fitness Loughborough | 0.3 mi |
|------------------------------|--------|
| PureGym Loughborough         | 0.5 mi |
| CrossFit Loughborough        | 0.8 mi |
| Loughborough University Pool | 0.8 mi |
| Fit4Less                     | 0.9 mi |

#### NURSERY SCHOOLS

| Busy Bees in Loughborough | 0.2 mi |
|---------------------------|--------|
| Kingscliffe Day Nursery   | 0.3 mi |
| Small World Nursery       | 0.4 mi |
| Babblebrooke Day Nursery  | 0.5 mi |
| Little House Day Nursery  | 0.9 mi |

#### **HIGH SCHOOLS**

| RNIB College Loughborough    | 0.5 mi |
|------------------------------|--------|
| Limehurst Academy            | 0.5 mi |
| Loughborough College         | 0.9 mi |
| Lboro Uni School Of The Arts | 1.0 mi |
| Our Lady's Convent Sch       | 1.1 mi |