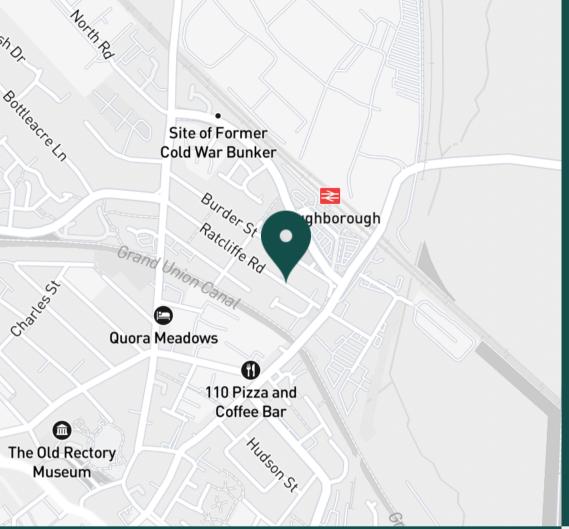

#### SUPERMARKETS

| Aldi Loughborough             | 0.6 mi |
|-------------------------------|--------|
| Tesco Superstore Loughborough | 0.8 mi |
| Marks & Spencer               | 0.9 mi |
| _idl Loughborough             | 1.0 mi |
| Sainsburys Loughborough       | 1.2 mi |

#### **TRAIN STATIONS**

| ₋oughborough          | 0.6 mi  |
|-----------------------|---------|
| Barrow upon Soar      | 4.4 mi  |
| Sileby                | 6.3 mi  |
| East Midlands Parkway | 10.3 mi |
| Syston                | 11.2 mi |

#### GYMS

| CrossFit Loughborough        | 0.3 mi |
|------------------------------|--------|
| PureGym Loughborough         | 0.7 mi |
| Anytime Fitness Loughborough | 0.8 mi |
| Dynamite Gym Ltd             | 1.1 mi |
| NPC Performance Centre       | 1.3 mi |

#### NURSERY SCHOOLS

| Babblebrooke Day Nursery  | 0.7 mi |
|---------------------------|--------|
| Cobden Childrens Centre   | 0.8 mi |
| Small World Nursery       | 1.1 mi |
| Lime Tree Nursery         | 1.2 mi |
| Busy Bees in Loughborough | 1.3 mi |

#### **HIGH SCHOOLS**

| Limehurst Academy         | 0.6 m          |
|---------------------------|----------------|
| RNIB College Loughborough | <b>1.5 m</b> i |
| Loughborough Grammar Sch  | <b>1.6 m</b> i |
| Loughborough High Sch     | 1.7 mi         |
| Our Lady's Convent Sch    | 1.7 mi         |