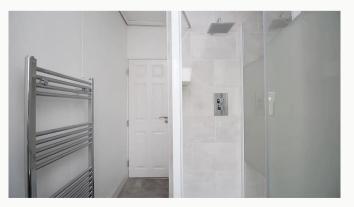

#### Shower room 1.78m (5'10) x 1.58m (5'2)

Located on the first floor just down from the bedroom. This Shower room includes an oversized shower, toilet, sink and heated towel rail.