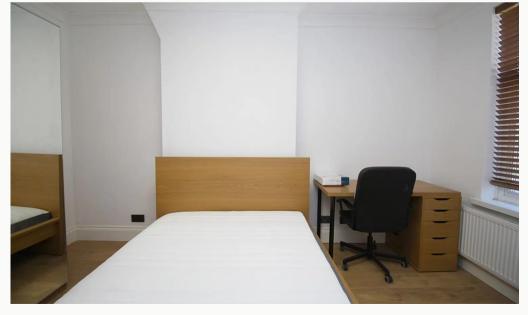

#### The Bedroom 4m (13'1) x 3m (9'10)

The bedroom available comes fully furnished with a bed and memory foam mattress, 42 inch 4K Toshiba TV, Freeview, several fitted wardrobes and a bedside cabinet, desk and chair. Plenty of power points, double glazed and centrally heated. Marked as "this one" on the floor plan.