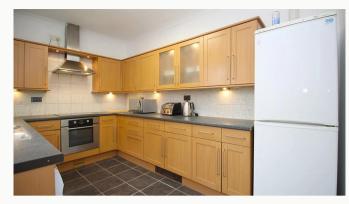

#### Kitchen 3.9m (12'10) x 2.6m (8'6)

A well set out kitchen complete with all the appliances you need. Access to the rear yard.