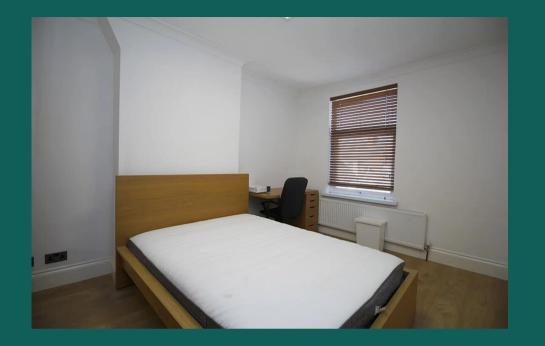

#### The Bedroom 4m (13'1) x 3m (9'10)

The bedroom available comes fully furnished with a bed and memory foam mattress, 42 inch 4K Toshiba TV, Freeview, several fitted wardrobes and a bedside cabinet, desk and chair. Plenty of power points, double glazed and centrally heated. Marked as "this one" on the floor plan.