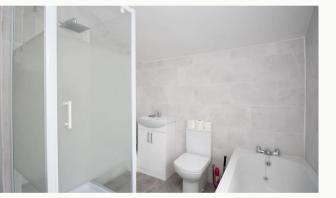

#### Bathroom 3.1m (10'2) x 2.6m (8'6)

Located on the first floor next to the shower room. This four-piece bathroom includes a bath, separate shower cubical, toilet, sink, heated towel rail and cabinet.