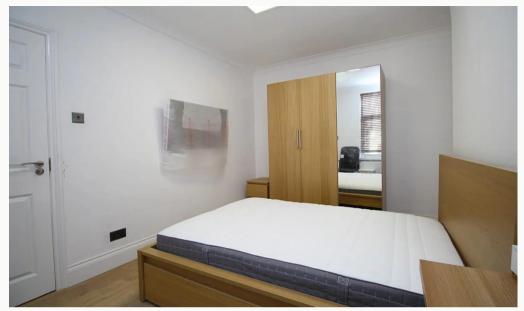

#### The Bedroom 4m (13'1) x 3m (9'10)

The bedroom available comes fully furnished with a bed and memory foam mattress, 42 inch 4K Toshiba TV, Freeview, several fitted wardrobes and a bedside cabinet, desk and chair. Plenty of power points, double glazed and centrally heated. Marked as "this one" on the floor plan.