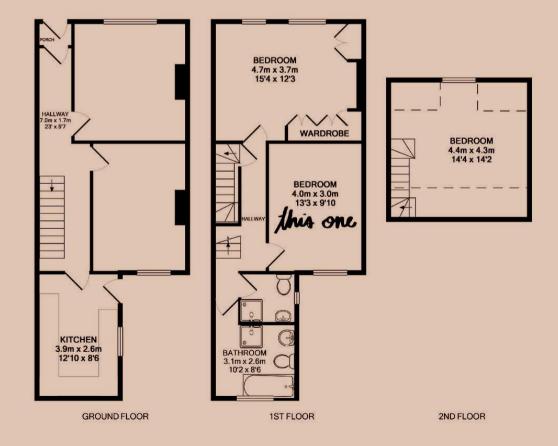

#### The Bedroom 4m (13'1) x 3m (9'10)

The bedroom available comes fully furnished with a bed and memory foam mattress, 42 inch 4K Toshiba TV, Freeview, several fitted wardrobes and a bedside cabinet, desk and chair. Plenty of power points, double glazed and centrally heated. Marked as "this one" on the floor plan.

#### Kitchen 3.9m (12'10) x 2.6m (8'6)

A well set out kitchen complete with all the appliances you need. Access to the rear yard.

#### Bathroom 3.1m (10'2) x 2.6m (8'6)

Located on the first floor next to the shower room. This four-piece bathroom includes a bath, separate shower cubical, toilet, sink, heated towel rail and cabinet.