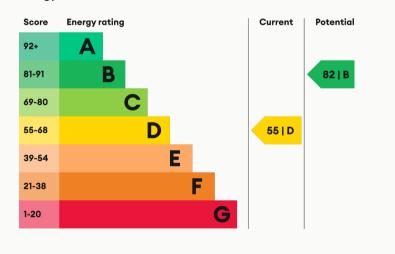

#### **Energy Performance**

| <b>Available</b>        | <b>Comes</b>           | <b>Bedrooms</b>      | <b>Receptions</b>            | <b>Bathrooms</b>   | <b>Parking</b>               | Postcode | e sake |
|-------------------------|------------------------|----------------------|------------------------------|--------------------|------------------------------|----------|--------|
| From 28/01/2025         | Furnished              | 1                    | 0                            | 2                  | With permit                  | LE11 1LH | Sekara |
| <b>Rent</b><br>£500 pcm | <b>Deposit</b><br>£570 | <b>EPC</b><br>55   D | <b>Council Tax Band</b><br>A | <b>ID</b><br>#1404 | <b>Updated</b><br>07/03/2025 |          |        |