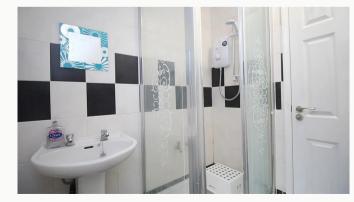

#### Shower room 1.78m (5'10) x 1.58m (5'2)

Located on the first floor just down from the bedroom. This Shower room includes an oversized shower, toilet, sink and heated towel rail.

#### Bathroom 3.1m (10'2) x 2.6m (8'6)

Located on the first floor next to the shower room. This four-piece bathroom includes a bath, separate shower cubical, toilet, sink, heated towel rail and cabinet.