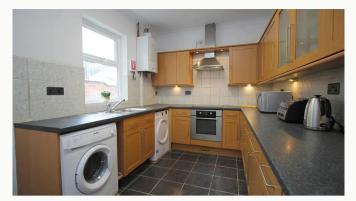

#### Kitchen 3.9m (12'10) x 2.6m (8'6)

A well set out kitchen complete with all the appliances you need. Access to the rear yard.