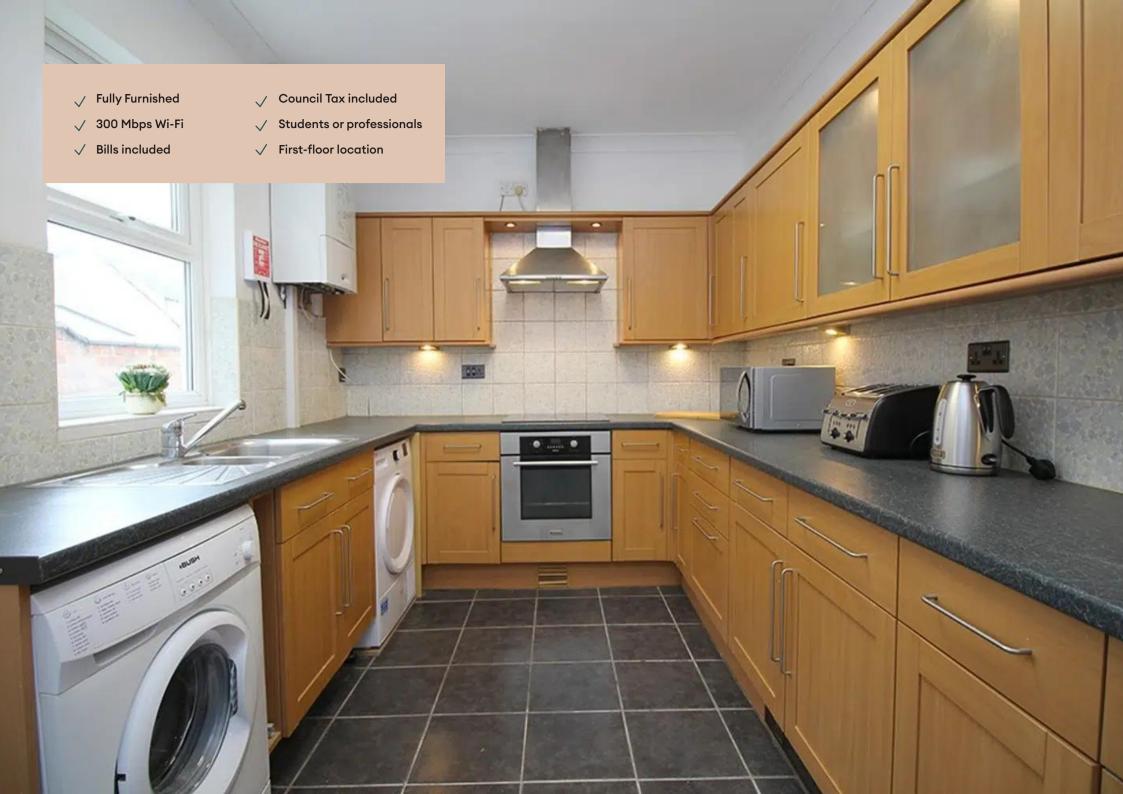

### Ratcliffe Road, Loughborough

Contemporary FIRST-floor LARGE double BEDROOM in a shared house with 4K TV. Fully FURNISHED to a high standard. STYLISH kitchen with all APPLIANCES included. BILLS, CLEANING and 300mbps WIFI included. Just a short WALK into town and the TRAIN STATION.

#### Kitchen 3.9m (12'10) x 2.6m (8'6)

A well set out kitchen complete with all the appliances you need. Access to the rear yard.