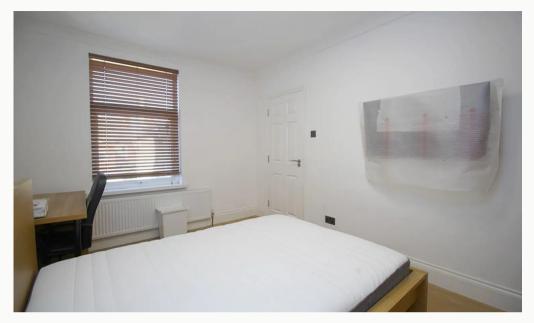

#### The Bedroom 4m (13'1) x 3m (9'10)

The bedroom available comes fully furnished with a bed and memory foam mattress, 42 inch 4K Toshiba TV, Freeview, several fitted wardrobes and a bedside cabinet, desk and chair. Plenty of power points, double glazed and centrally heated. Marked as "this one" on the floor plan.