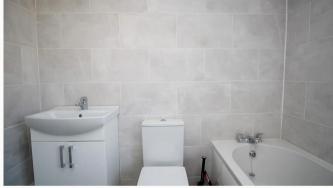

#### Bathroom 3.1m (10'2) x 2.6m (8'6)

Located on the first floor next to the shower room. This four-piece bathroom includes a bath, separate shower cubical, toilet, sink, heated towel rail and cabinet.